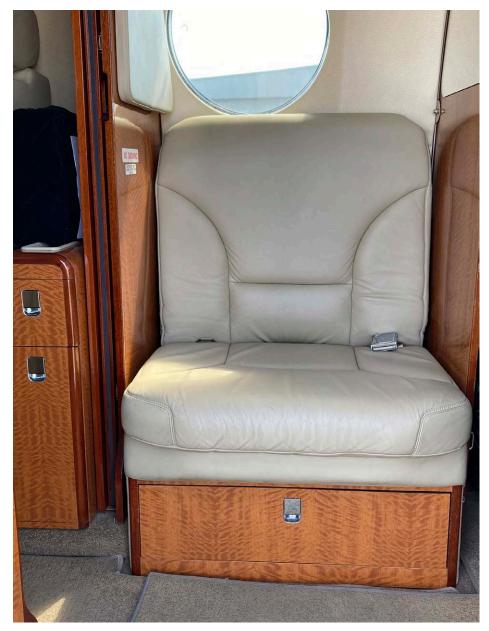

# Interior

| NUMBER OF PASSENGERS        | Seven (7) + Co-Pilot      |
|-----------------------------|---------------------------|
| FORWARD CABIN CONFIGURATION | Two (2) Rear-Facing Seats |
| MID CABIN CONFIGURATION     | Four (4) Place Club Seats |
| LAVATORY LOCATION(S)        | Aft (Belted Lav)          |
| LAST REFURBISHED DATE       | Original                  |