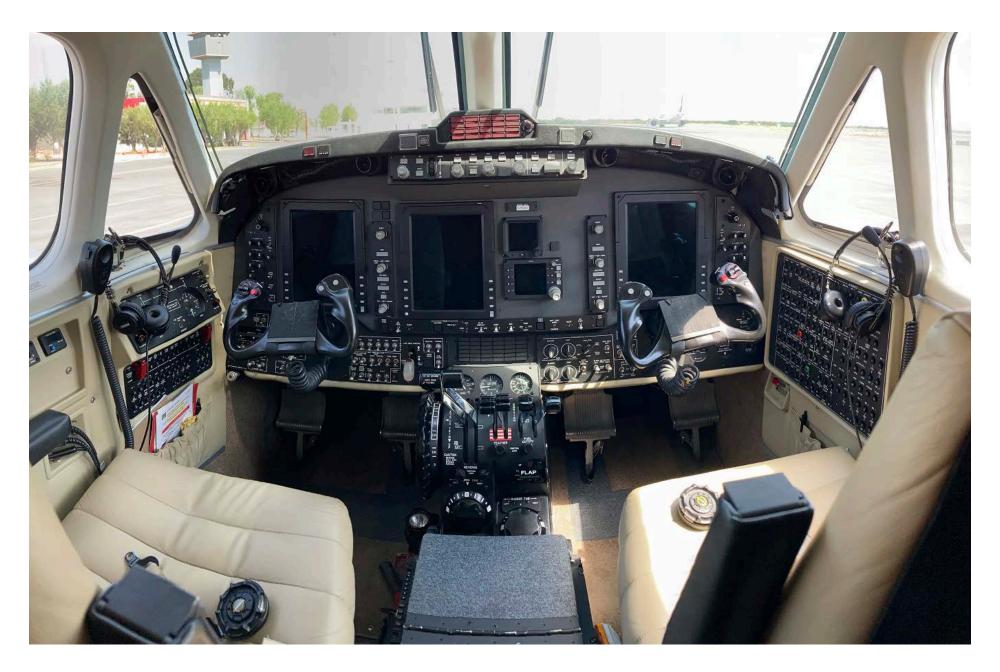

## **Avionics**

The Beechcraft King Air 250 is equipped with a Collins Pro Line 21 Avionics suite.

| Propellers                 | Left         | Right        |
|----------------------------|--------------|--------------|
| DESCRIPTION                | Hartzell     |              |
| NUMBER OF BLADES           | 4            | 4            |
| PROPELLER HOURS SINCE NEW  | 2,336 Hours  | 2,336 Hours  |
| PROPELLER CYCLES SINCE NEW | 2,114 Cycles | 2,114 Cycles |