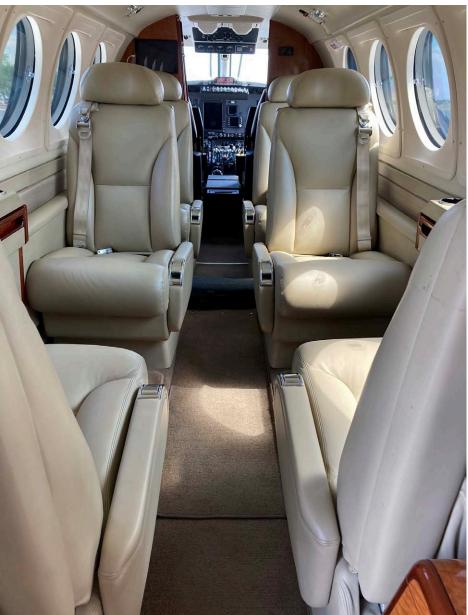

## **Avionics**

The Beechcraft King Air 250 is equipped with a Collins Pro Line 21 Avionics suite.

| Propellers                 | Left         | Right        |
|----------------------------|--------------|--------------|
| DESCRIPTION                | Hartzell     |              |
| NUMBER OF BLADES           | 4            | 4            |
| PROPELLER HOURS SINCE NEW  | 2,336 Hours  | 2,336 Hours  |
| PROPELLER CYCLES SINCE NEW | 2,114 Cycles | 2,114 Cycles |

# Interior

| NUMBER OF PASSENGERS        | Seven (7) + Co-Pilot      |
|-----------------------------|---------------------------|
| FORWARD CABIN CONFIGURATION | Two (2) Rear-Facing Seats |
| MID CABIN CONFIGURATION     | Four (4) Place Club Seats |
| LAVATORY LOCATION(S)        | Aft (Belted Lav)          |
| LAST REFURBISHED DATE       | Original                  |