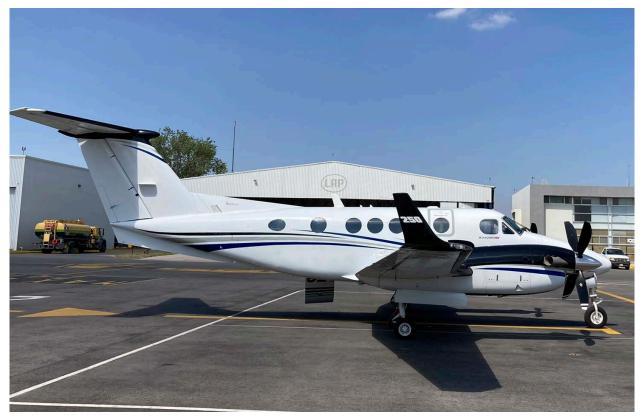

# Exterior

| BASE PAINT COLOR(S) | White                  |
|---------------------|------------------------|
| STRIPE COLOR(S)     | Black, Blue and Silver |
| LAST PAINTED DATE   | Original               |