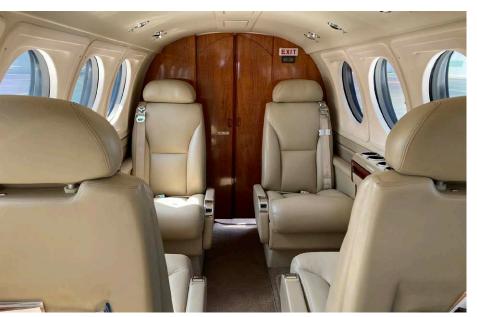

# Interior

| NUMBER OF PASSENGERS        | Seven (7) + Co-Pilot      |
|-----------------------------|---------------------------|
| FORWARD CABIN CONFIGURATION | Two (2) Rear-Facing Seats |
| MID CABIN CONFIGURATION     | Four (4) Place Club Seats |
| LAVATORY LOCATION(S)        | Aft (Belted Lav)          |
| LAST REFURBISHED DATE       | Original                  |

# Floorplan