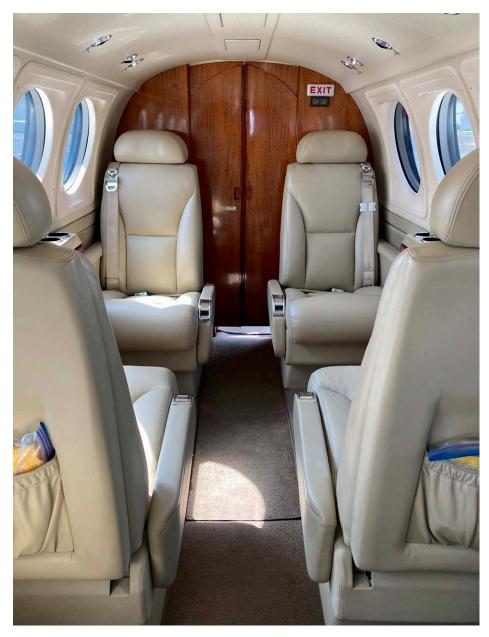

# Interior

| NUMBER OF PASSENGERS        | Seven (7) + Co-Pilot      |
|-----------------------------|---------------------------|
| FORWARD CABIN CONFIGURATION | Two (2) Rear-Facing Seats |
| MID CABIN CONFIGURATION     | Four (4) Place Club Seats |
| LAVATORY LOCATION(S)        | Aft (Belted Lav)          |
| LAST REFURBISHED DATE       | Original                  |