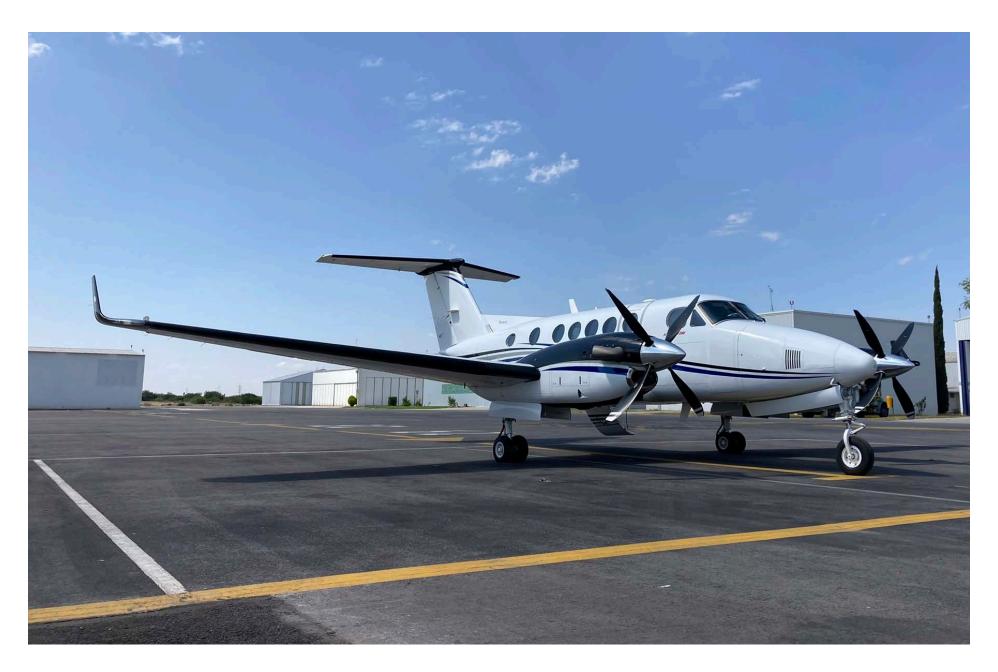

# Exterior

| BASE PAINT COLOR(S) | White                  |
|---------------------|------------------------|
| STRIPE COLOR(S)     | Black, Blue and Silver |
| LAST PAINTED DATE   | Original               |