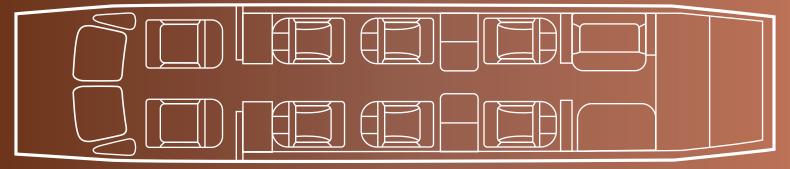

# Interior

| NUMBER OF PASSENGERS        | Seven (7) + Co-Pilot      |
|-----------------------------|---------------------------|
| FORWARD CABIN CONFIGURATION | Two (2) Rear-Facing Seats |
| MID CABIN CONFIGURATION     | Four (4) Place Club Seats |
| LAVATORY LOCATION(S)        | Aft (Belted Lav)          |
| LAST REFURBISHED DATE       | Original                  |

# Floorplan