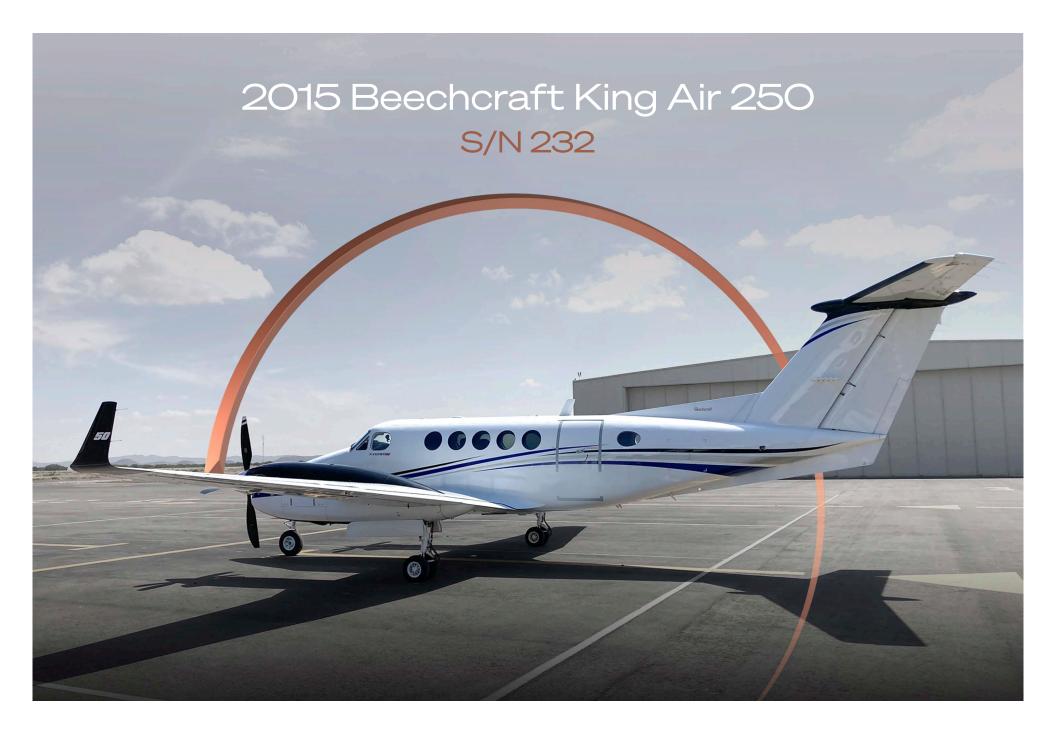

# Highlights

- ADS-B Out Compliant
- WAAS/LPV
- Electronic Charts
- No Damage History/ Always Hangared
- Halo Conversion (Enhanced Payload)
- Winglets
- Ram Air Recovery Mod
- 7 Passenger Configuration

# Airframe

| TOTAL TIME SINCE NEW     | 2,336 Hours (as of Aug 2023) |
|--------------------------|------------------------------|
| TOTAL LANDINGS SINCE NEW | 2,114 Landings               |
| ENTRY INTO SERVICE DATE  | September 1, 2015            |
| CERTIFICATION            | Part 91                      |

# Exterior

| BASE PAINT COLOR(S) | White                  |
|---------------------|------------------------|
| STRIPE COLOR(S)     | Black, Blue and Silver |
| LAST PAINTED DATE   | Original               |