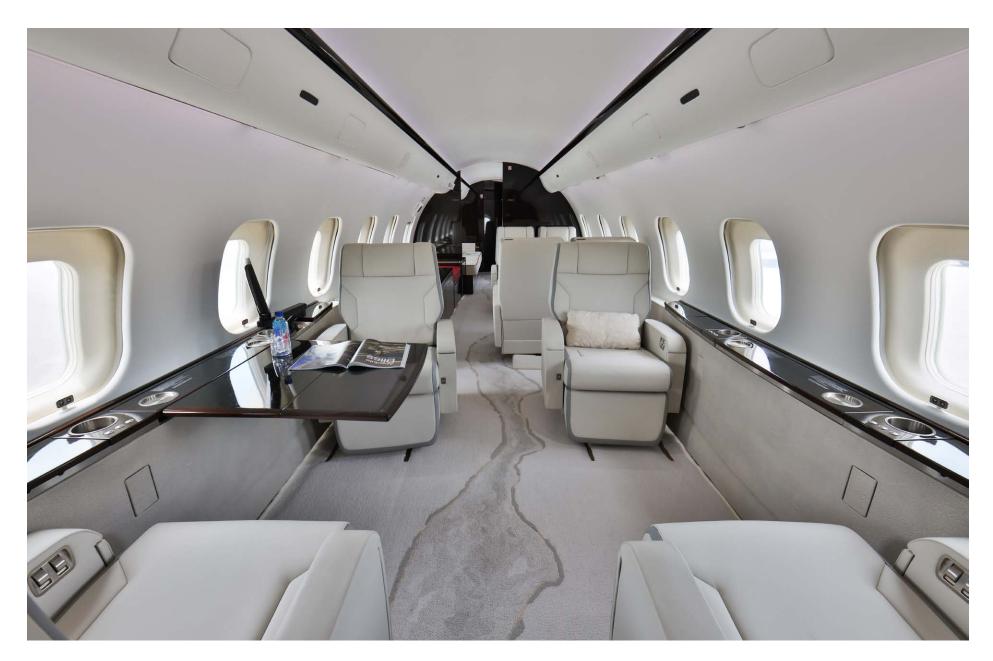

# Interior

| NUMBER OF PASSENGERS        | Thirteen (13)                                          |
|-----------------------------|--------------------------------------------------------|
| GALLEY LOCATION             | Forward                                                |
| FORWARD CABIN CONFIGURATION | Four (4) Place Club                                    |
| MID CABIN CONFIGURATION     | Four (4) Place Conference group opposite a<br>Credenza |
| AFT CABIN CONFIGURATION     | Two (2) Place Club opposite Three (3) Place<br>Divan   |
| LAVATORY LOCATION(S)        | Forward and Aft                                        |
| GALLEY EQUIPMENT            | Hi-Temp Oven; Microwave Oven; Coffee Maker             |
|                             |                                                        |