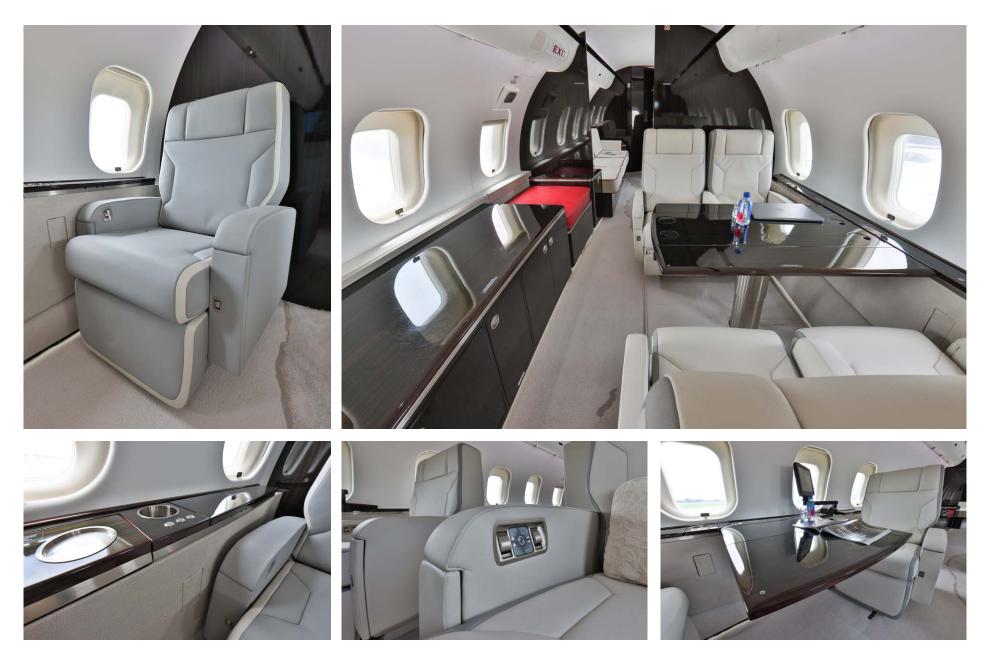

# Interior

| NUMBER OF PASSENGERS        | Thirteen (13)                                          |
|-----------------------------|--------------------------------------------------------|
| GALLEY LOCATION             | Forward                                                |
| FORWARD CABIN CONFIGURATION | Four (4) Place Club                                    |
| MID CABIN CONFIGURATION     | Four (4) Place Conference group opposite a<br>Credenza |
| AFT CABIN CONFIGURATION     | Two (2) Place Club opposite Three (3) Place<br>Divan   |
| LAVATORY LOCATION(S)        | Forward and Aft                                        |
| GALLEY EQUIPMENT            | Hi-Temp Oven; Microwave Oven; Coffee Maker             |
|                             |                                                        |