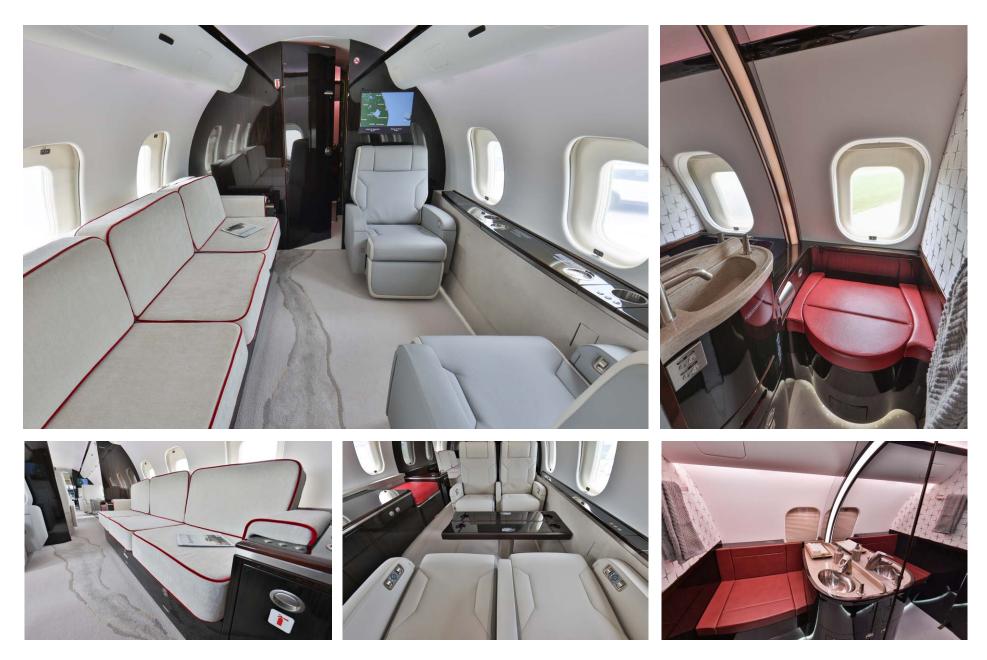

# Interior

| NUMBER OF PASSENGERS        | Thirteen (13)                                          |
|-----------------------------|--------------------------------------------------------|
| GALLEY LOCATION             | Forward                                                |
| FORWARD CABIN CONFIGURATION | Four (4) Place Club                                    |
| MID CABIN CONFIGURATION     | Four (4) Place Conference group opposite a<br>Credenza |
| AFT CABIN CONFIGURATION     | Two (2) Place Club opposite Three (3) Place<br>Divan   |
| LAVATORY LOCATION(S)        | Forward and Aft                                        |
| GALLEY EQUIPMENT            | Hi-Temp Oven; Microwave Oven; Coffee Maker             |
|                             |                                                        |