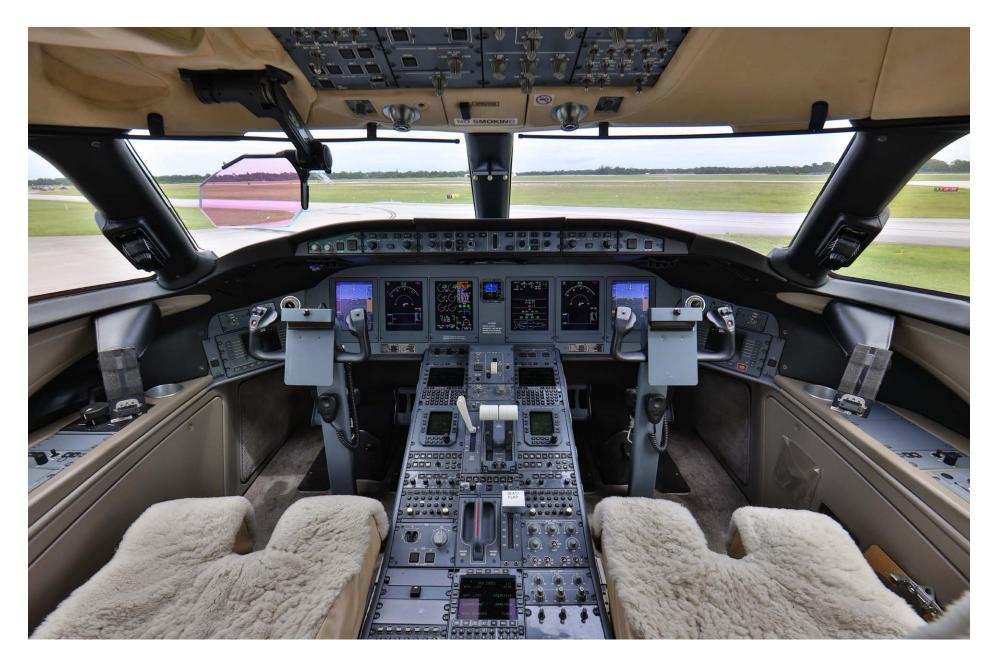

# Avionics

The Bombardier Global 5000 is equipped with an integrated, Honeywell Primus 2000XP avionics suite