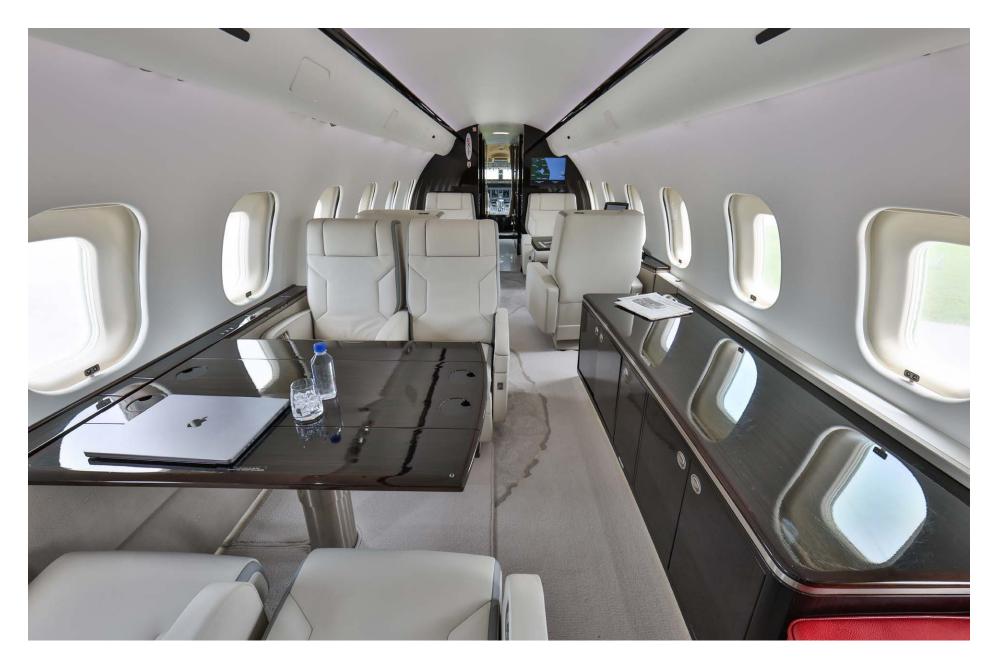

# Interior

| NUMBER OF PASSENGERS        | Thirteen (13)                                          |
|-----------------------------|--------------------------------------------------------|
| GALLEY LOCATION             | Forward                                                |
| FORWARD CABIN CONFIGURATION | Four (4) Place Club                                    |
| MID CABIN CONFIGURATION     | Four (4) Place Conference group opposite a<br>Credenza |
| AFT CABIN CONFIGURATION     | Two (2) Place Club opposite Three (3) Place<br>Divan   |
| LAVATORY LOCATION(S)        | Forward and Aft                                        |
| GALLEY EQUIPMENT            | Hi-Temp Oven; Microwave Oven; Coffee Maker             |
|                             |                                                        |