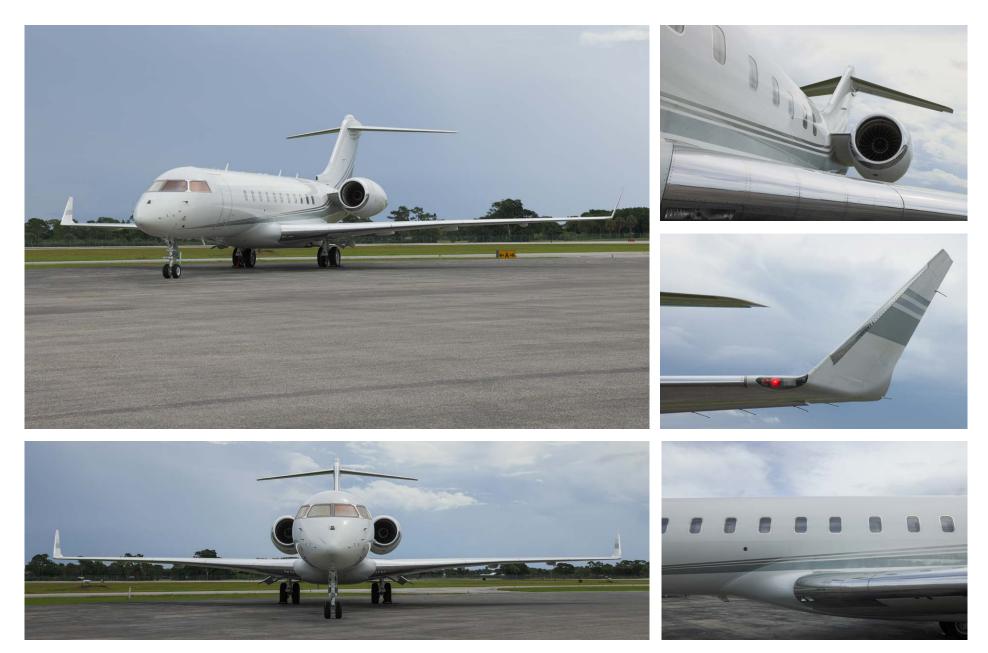

### Exterior

BASE PAINT COLOR(S)

Matterhorn White

STRIPE COLOR(S)

Light Silver