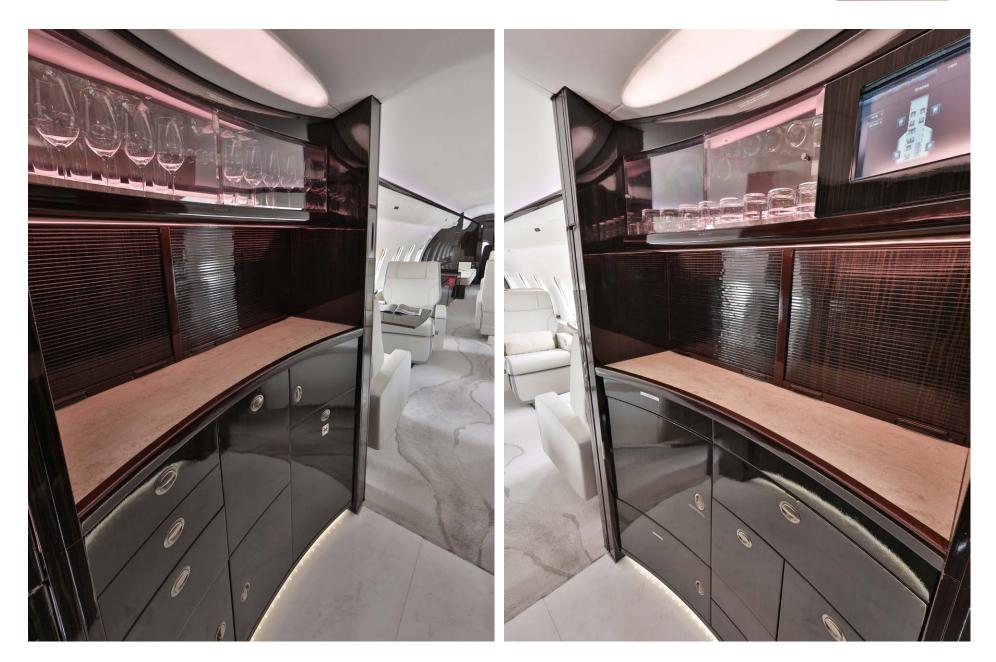

# Interior

| NUMBER OF PASSENGERS        | Thirteen (13)                                          |
|-----------------------------|--------------------------------------------------------|
| GALLEY LOCATION             | Forward                                                |
| FORWARD CABIN CONFIGURATION | Four (4) Place Club                                    |
| MID CABIN CONFIGURATION     | Four (4) Place Conference group opposite a<br>Credenza |
| AFT CABIN CONFIGURATION     | Two (2) Place Club opposite Three (3) Place<br>Divan   |
| LAVATORY LOCATION(S)        | Forward and Aft                                        |
| GALLEY EQUIPMENT            | Hi-Temp Oven; Microwave Oven; Coffee Maker             |
|                             |                                                        |