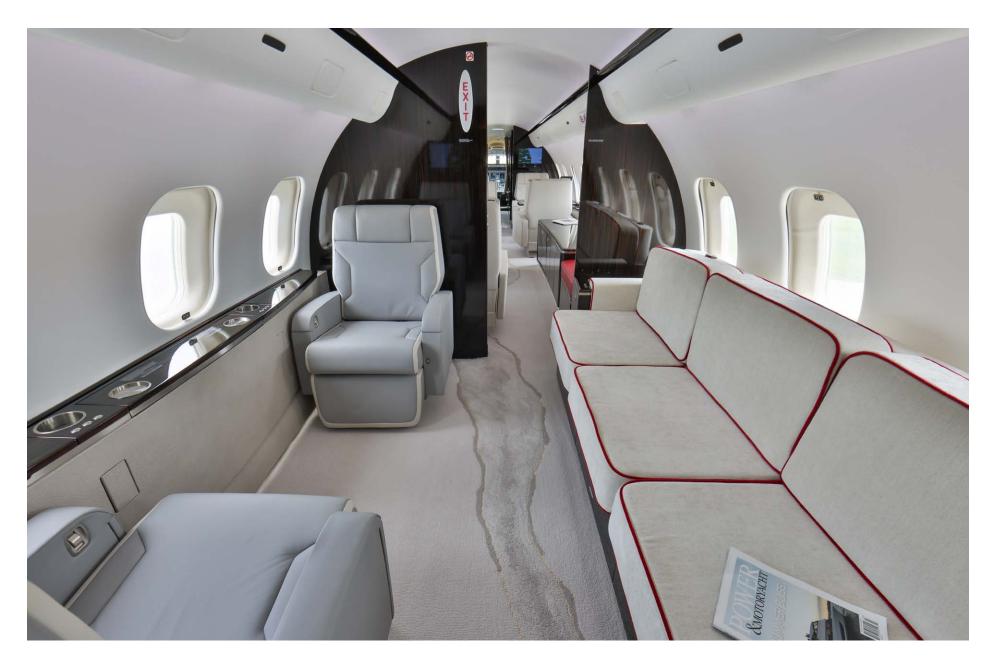

# Interior

| NUMBER OF PASSENGERS        | Thirteen (13)                                          |
|-----------------------------|--------------------------------------------------------|
| GALLEY LOCATION             | Forward                                                |
| FORWARD CABIN CONFIGURATION | Four (4) Place Club                                    |
| MID CABIN CONFIGURATION     | Four (4) Place Conference group opposite a<br>Credenza |
| AFT CABIN CONFIGURATION     | Two (2) Place Club opposite Three (3) Place<br>Divan   |
| LAVATORY LOCATION(S)        | Forward and Aft                                        |
| GALLEY EQUIPMENT            | Hi-Temp Oven; Microwave Oven; Coffee Maker             |
|                             |                                                        |