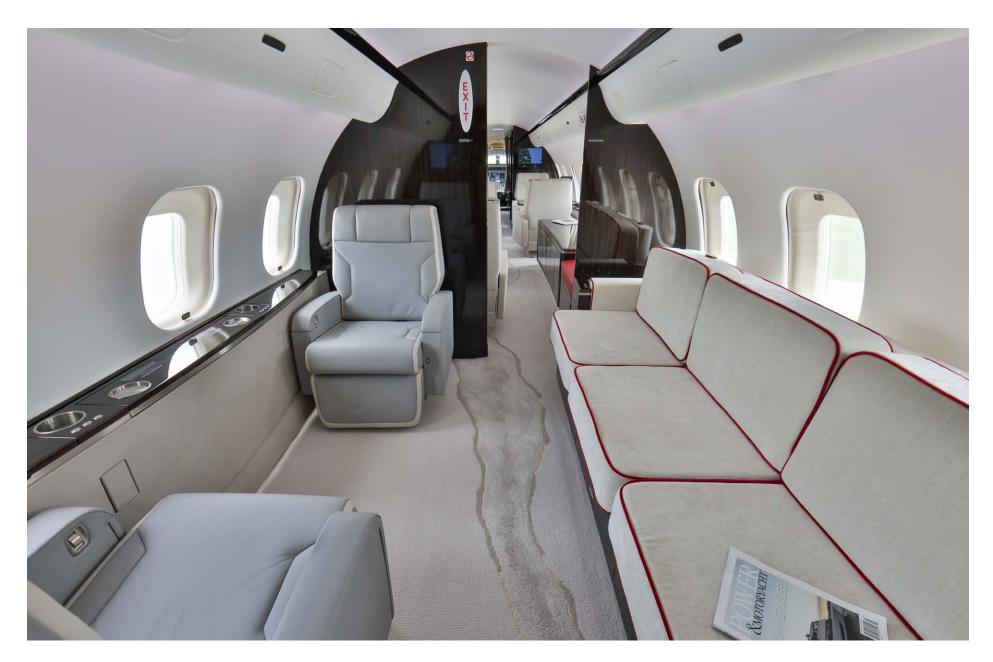

## Interior

| NUMBER OF PASSENGERS        | Thirteen (13)                                          |
|-----------------------------|--------------------------------------------------------|
| GALLEY LOCATION             | Forward                                                |
| FORWARD CABIN CONFIGURATION | Four (4) Place Club                                    |
| MID CABIN CONFIGURATION     | Four (4) Place Conference group opposite a<br>Credenza |
| AFT CABIN CONFIGURATION     | Two (2) Place Club opposite Three (3) Place<br>Divan   |
| LAVATORY LOCATION(S)        | Forward and Aft                                        |
| GALLEY EQUIPMENT            | Hi-Temp Oven; Microwave Oven; Coffee Maker             |
|                             |                                                        |