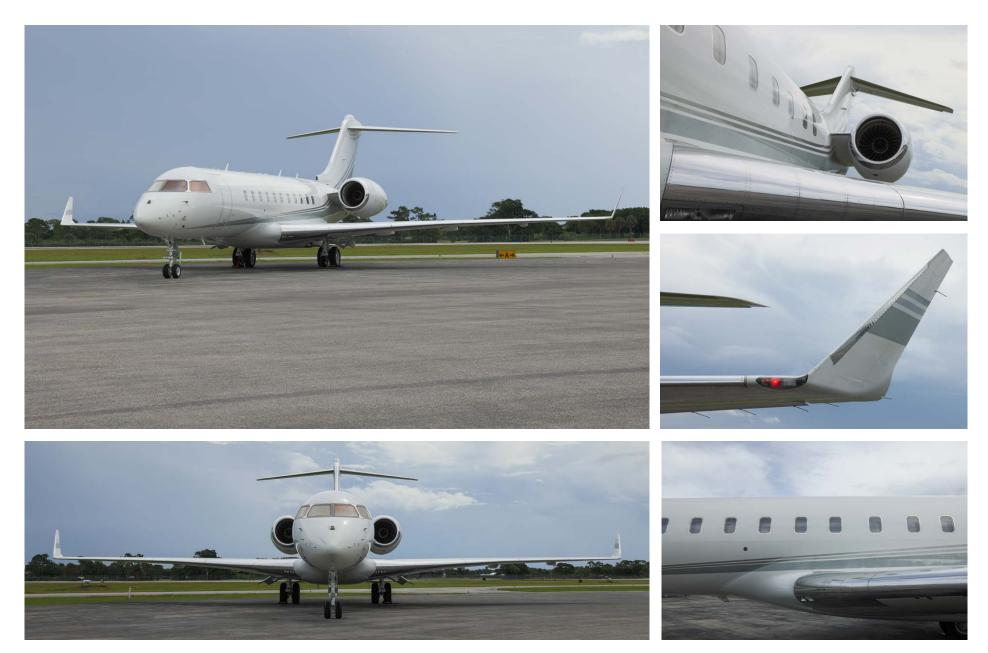

## Exterior

BASE PAINT COLOR(S)

Matterhorn White

STRIPE COLOR(S)

Light Silver