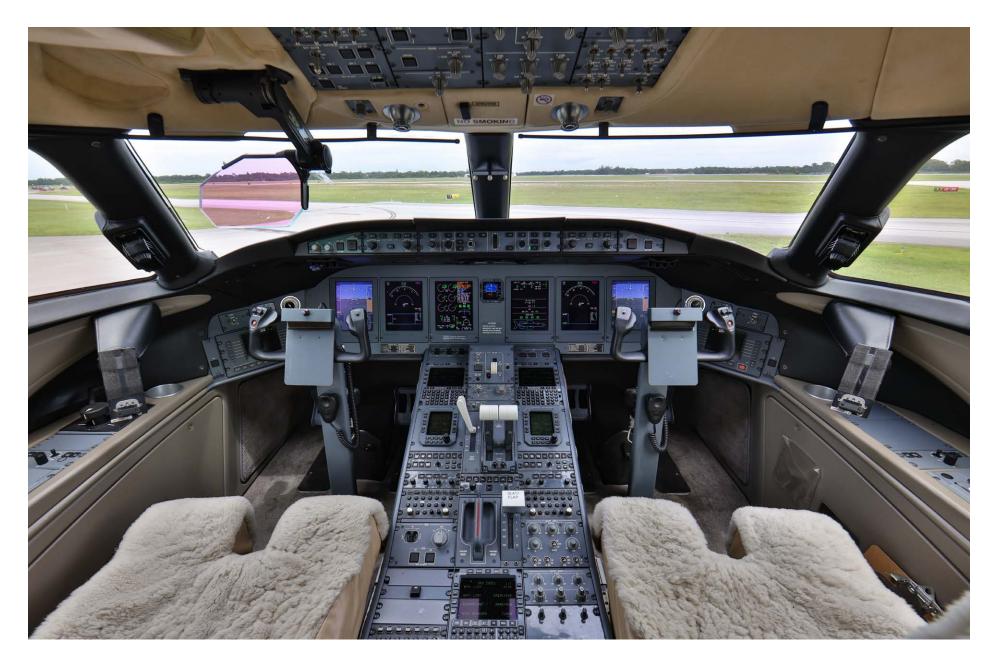

## Avionics

The Bombardier Global 5000 is equipped with an integrated, Honeywell Primus 2000XP avionics suite