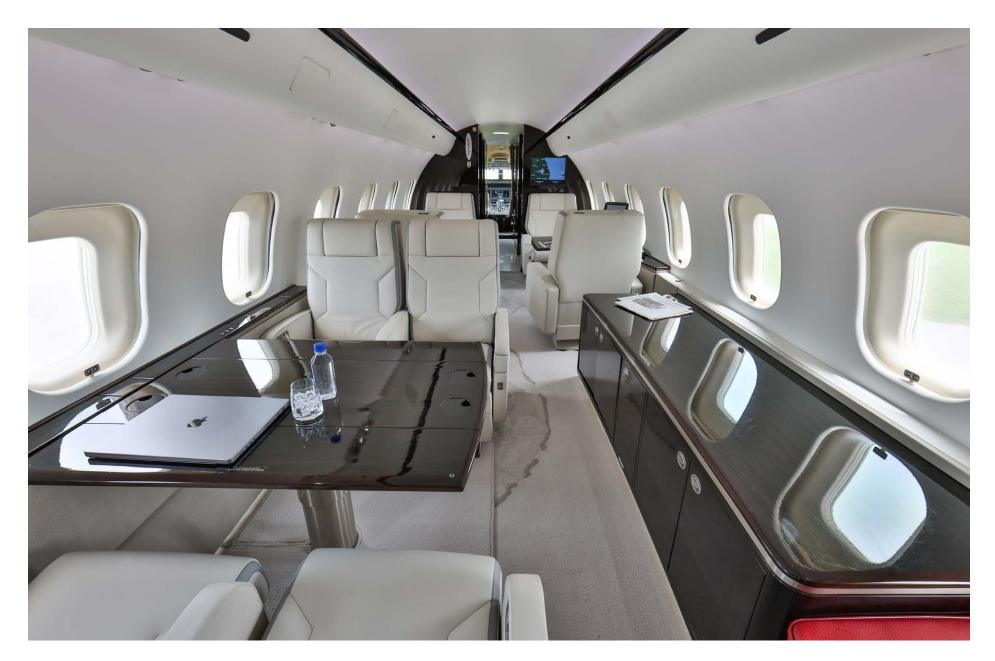

## Interior

| NUMBER OF PASSENGERS        | Thirteen (13)                                          |
|-----------------------------|--------------------------------------------------------|
| GALLEY LOCATION             | Forward                                                |
| FORWARD CABIN CONFIGURATION | Four (4) Place Club                                    |
| MID CABIN CONFIGURATION     | Four (4) Place Conference group opposite a<br>Credenza |
| AFT CABIN CONFIGURATION     | Two (2) Place Club opposite Three (3) Place<br>Divan   |
| LAVATORY LOCATION(S)        | Forward and Aft                                        |
| GALLEY EQUIPMENT            | Hi-Temp Oven; Microwave Oven; Coffee Maker             |
|                             |                                                        |