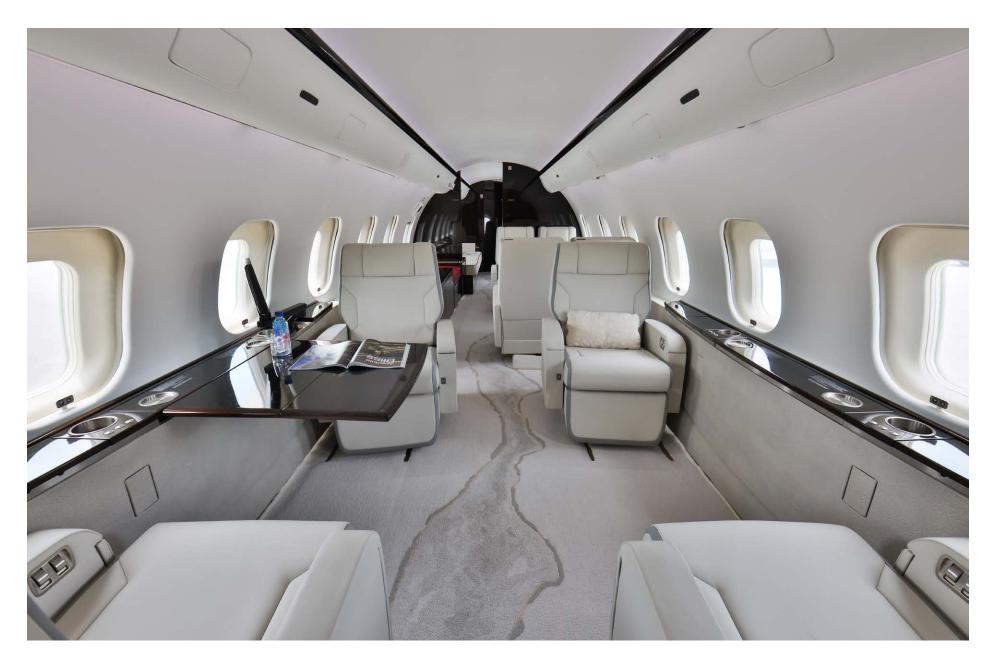

## Interior

| NUMBER OF PASSENGERS        | Thirteen (13)                                          |
|-----------------------------|--------------------------------------------------------|
| GALLEY LOCATION             | Forward                                                |
| FORWARD CABIN CONFIGURATION | Four (4) Place Club                                    |
| MID CABIN CONFIGURATION     | Four (4) Place Conference group opposite a<br>Credenza |
| AFT CABIN CONFIGURATION     | Two (2) Place Club opposite Three (3) Place<br>Divan   |
| LAVATORY LOCATION(S)        | Forward and Aft                                        |
| GALLEY EQUIPMENT            | Hi-Temp Oven; Microwave Oven; Coffee Maker             |
|                             |                                                        |