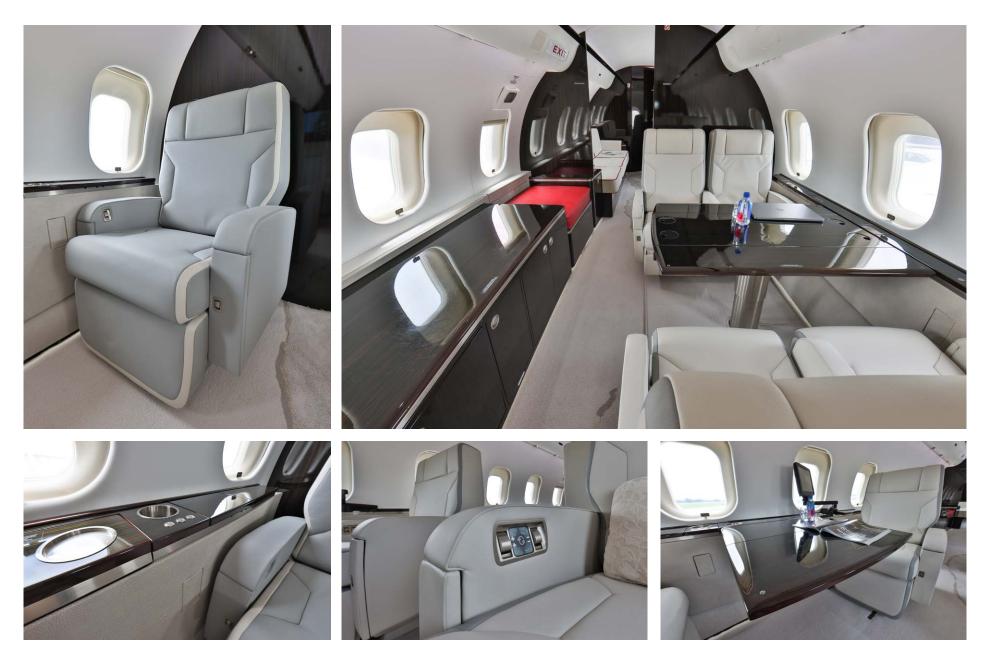

## Interior

| NUMBER OF PASSENGERS        | Thirteen (13)                                          |
|-----------------------------|--------------------------------------------------------|
| GALLEY LOCATION             | Forward                                                |
| FORWARD CABIN CONFIGURATION | Four (4) Place Club                                    |
| MID CABIN CONFIGURATION     | Four (4) Place Conference group opposite a<br>Credenza |
| AFT CABIN CONFIGURATION     | Two (2) Place Club opposite Three (3) Place<br>Divan   |
| LAVATORY LOCATION(S)        | Forward and Aft                                        |
| GALLEY EQUIPMENT            | Hi-Temp Oven; Microwave Oven; Coffee Maker             |
|                             |                                                        |