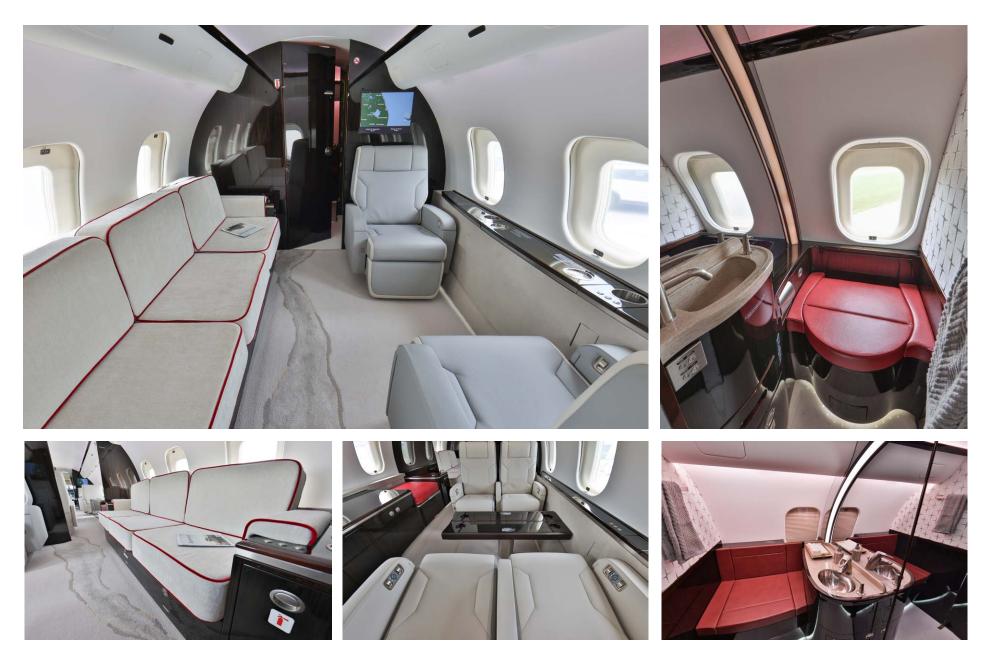

## Interior

| NUMBER OF PASSENGERS        | Thirteen (13)                                          |
|-----------------------------|--------------------------------------------------------|
| GALLEY LOCATION             | Forward                                                |
| FORWARD CABIN CONFIGURATION | Four (4) Place Club                                    |
| MID CABIN CONFIGURATION     | Four (4) Place Conference group opposite a<br>Credenza |
| AFT CABIN CONFIGURATION     | Two (2) Place Club opposite Three (3) Place<br>Divan   |
| LAVATORY LOCATION(S)        | Forward and Aft                                        |
| GALLEY EQUIPMENT            | Hi-Temp Oven; Microwave Oven; Coffee Maker             |
|                             |                                                        |