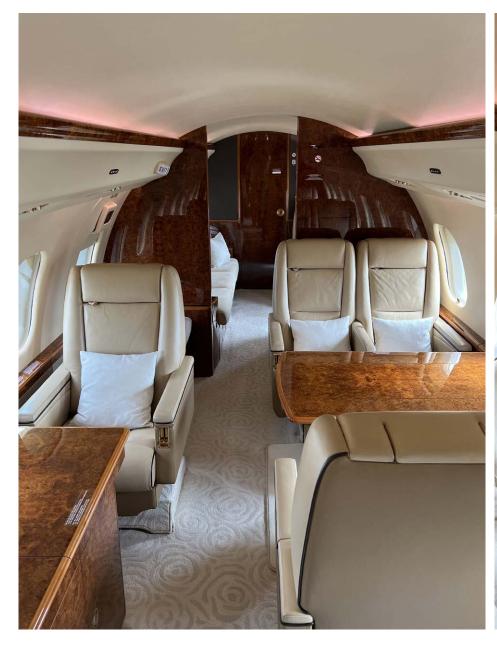

## Interior

| NUMBER OF PASSENGERS           | Fourteen (14)                                            |
|--------------------------------|----------------------------------------------------------|
| GALLEY LOCATION                | Fwd                                                      |
| FORWARD CABIN<br>CONFIGURATION | Four (4) Double Place Club                               |
| MID CABIN CONFIGURATION        | Four (4) Conference Group opposite One (1) Place<br>Club |
| AFT CABIN CONFIGURATION        | Two (2) Place Club opposite a Three (3) Place<br>Divan   |
| LAVATORY LOCATION(S)           | Fwd & Aft                                                |
| LAST REFURBISHED DATE          | New Carpet, Galley Floor and Cabin Touch-Ups -<br>2022   |