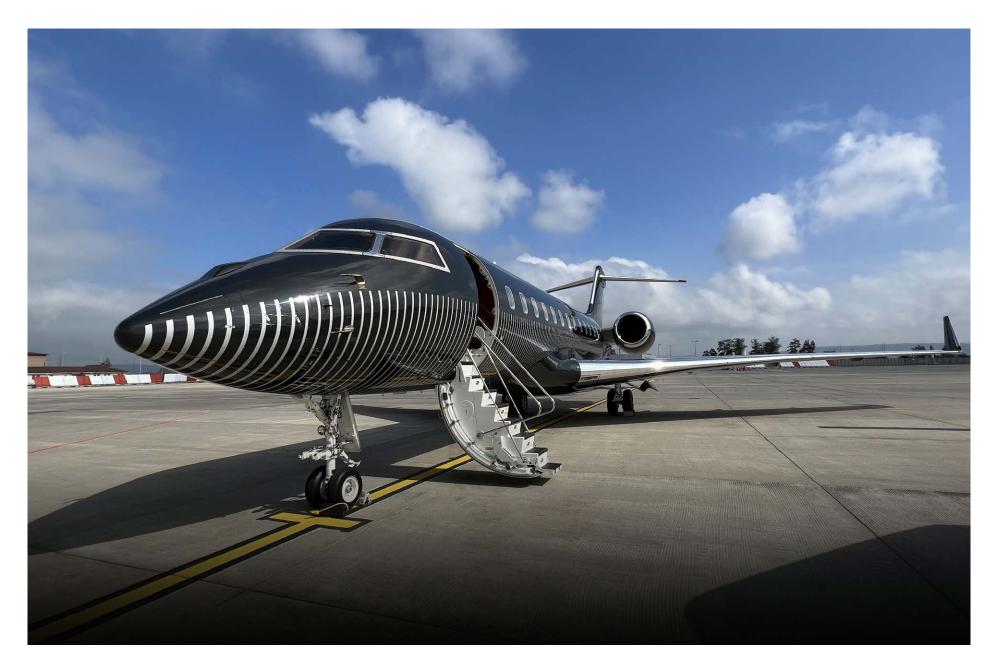

## Exterior

| BASE PAINT COLOR(S) | Black |
|---------------------|-------|
| STRIPE COLOR(S)     | White |
| LAST PAINTED DATE   | 2022  |