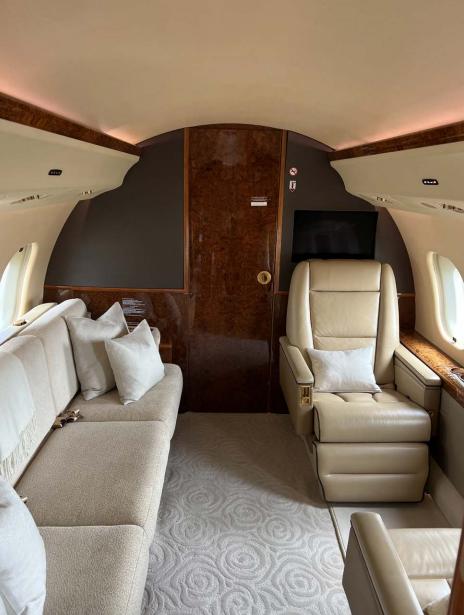

## Interior

| NUMBER OF PASSENGERS           | Fourteen (14)                                            |
|--------------------------------|----------------------------------------------------------|
| GALLEY LOCATION                | Fwd                                                      |
| FORWARD CABIN<br>CONFIGURATION | Four (4) Double Place Club                               |
| MID CABIN CONFIGURATION        | Four (4) Conference Group opposite One (1) Place<br>Club |
| AFT CABIN CONFIGURATION        | Two (2) Place Club opposite a Three (3) Place<br>Divan   |
| LAVATORY LOCATION(S)           | Fwd & Aft                                                |
| LAST REFURBISHED DATE          | New Carpet, Galley Floor and Cabin Touch-Ups -<br>2022   |