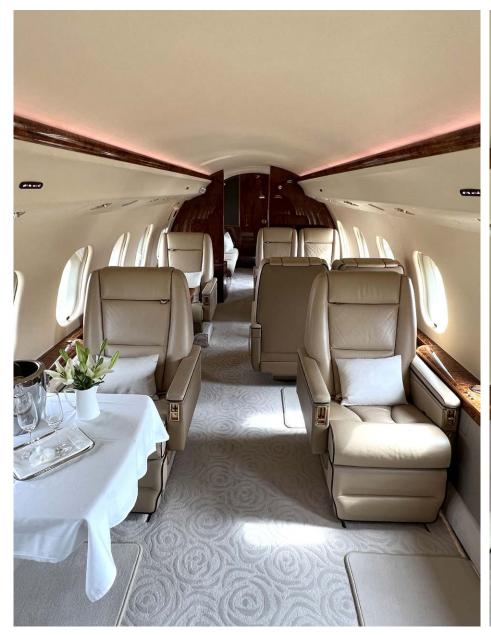

## Interior

| NUMBER OF PASSENGERS           | Fourteen (14)                                            |
|--------------------------------|----------------------------------------------------------|
| GALLEY LOCATION                | Fwd                                                      |
| FORWARD CABIN<br>CONFIGURATION | Four (4) Double Place Club                               |
| MID CABIN CONFIGURATION        | Four (4) Conference Group opposite One (1) Place<br>Club |
| AFT CABIN CONFIGURATION        | Two (2) Place Club opposite a Three (3) Place<br>Divan   |
| LAVATORY LOCATION(S)           | Fwd & Aft                                                |
| LAST REFURBISHED DATE          | New Carpet, Galley Floor and Cabin Touch-Ups -<br>2022   |