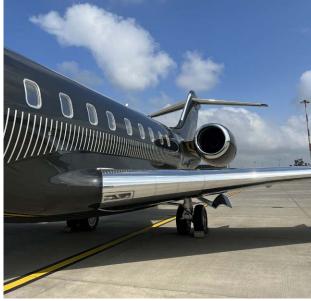

## Exterior

| BASE PAINT COLOR(S) | Black |
|---------------------|-------|
| STRIPE COLOR(S)     | White |
| LAST PAINTED DATE   | 2022  |