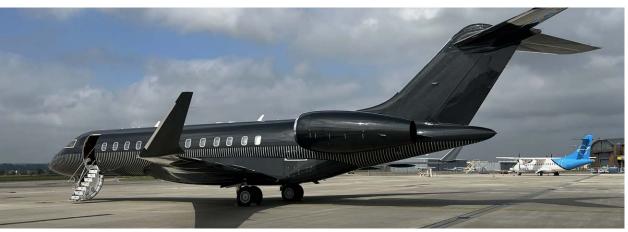

## Exterior

| BASE PAINT COLOR(S) | Black |
|---------------------|-------|
| STRIPE COLOR(S)     | White |
| LAST PAINTED DATE   | 2022  |