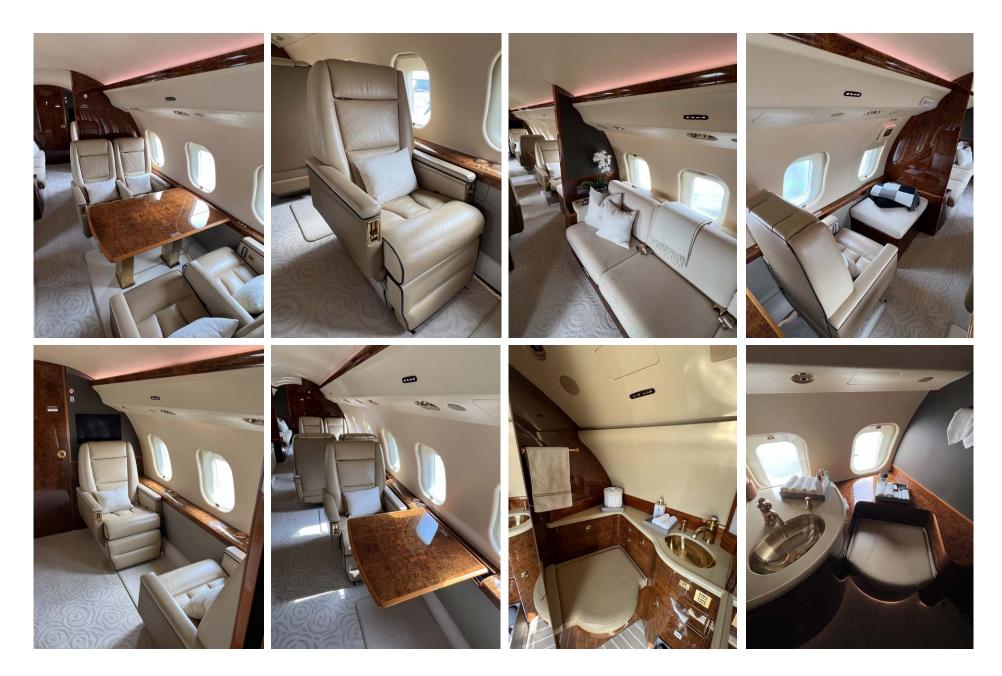

## Interior

| NUMBER OF PASSENGERS           | Fourteen (14)                                            |
|--------------------------------|----------------------------------------------------------|
| GALLEY LOCATION                | Fwd                                                      |
| FORWARD CABIN<br>CONFIGURATION | Four (4) Double Place Club                               |
| MID CABIN CONFIGURATION        | Four (4) Conference Group opposite One (1) Place<br>Club |
| AFT CABIN CONFIGURATION        | Two (2) Place Club opposite a Three (3) Place<br>Divan   |
| LAVATORY LOCATION(S)           | Fwd & Aft                                                |
| LAST REFURBISHED DATE          | New Carpet, Galley Floor and Cabin Touch-Ups -<br>2022   |