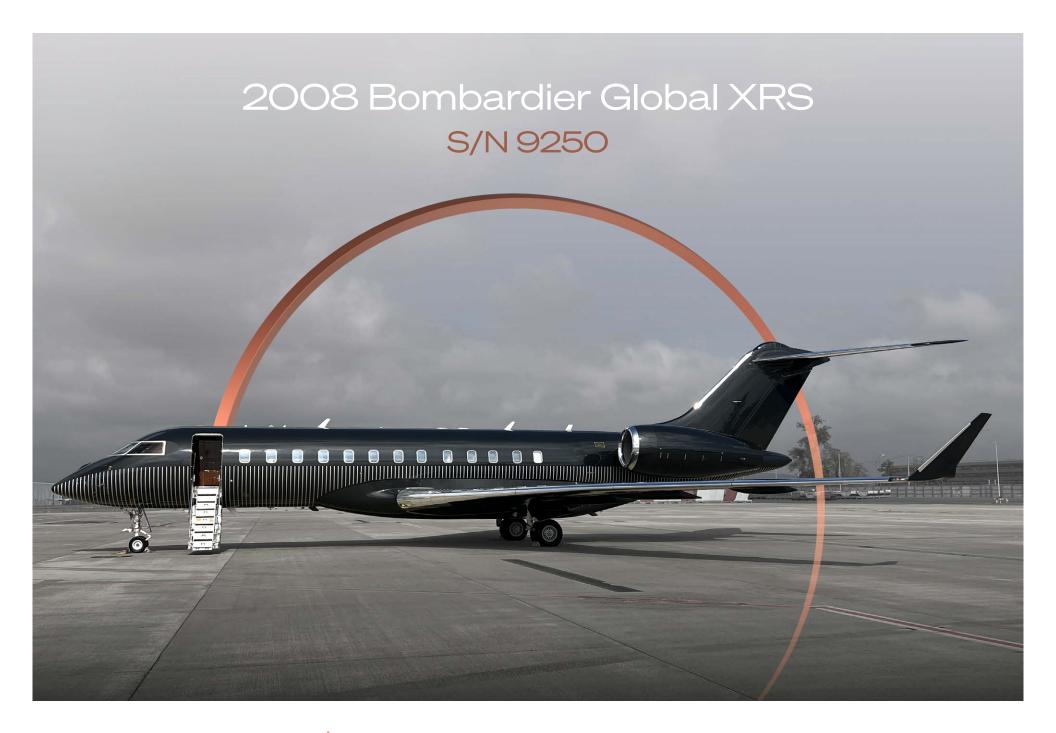

## Exterior

| BASE PAINT COLOR(S) | Black |
|---------------------|-------|
| STRIPE COLOR(S)     | White |
| LAST PAINTED DATE   | 2022  |