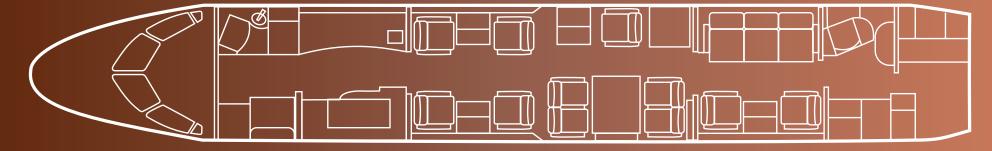

## Interior

| NUMBER OF PASSENGERS           | Fourteen (14)                                            |
|--------------------------------|----------------------------------------------------------|
| GALLEY LOCATION                | Fwd                                                      |
| FORWARD CABIN<br>CONFIGURATION | Four (4) Double Place Club                               |
| MID CABIN CONFIGURATION        | Four (4) Conference Group opposite One (1) Place<br>Club |
| AFT CABIN CONFIGURATION        | Two (2) Place Club opposite a Three (3) Place<br>Divan   |
| LAVATORY LOCATION(S)           | Fwd & Aft                                                |
| LAST REFURBISHED DATE          | New Carpet, Galley Floor and Cabin Touch-Ups -<br>2022   |

# Floorplan