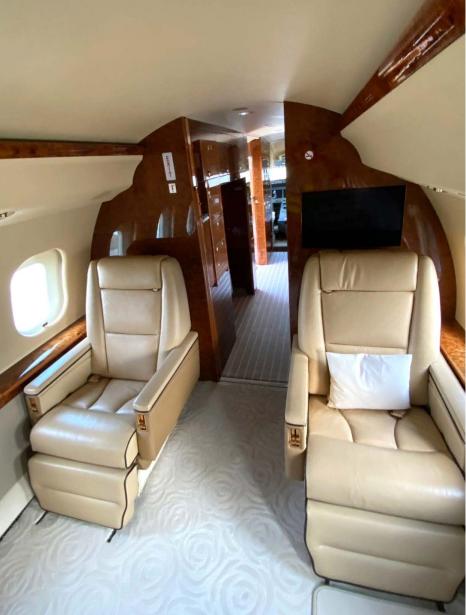

## Interior

| NUMBER OF PASSENGERS           | Fourteen (14)                                            |
|--------------------------------|----------------------------------------------------------|
| GALLEY LOCATION                | Fwd                                                      |
| FORWARD CABIN<br>CONFIGURATION | Four (4) Double Place Club                               |
| MID CABIN CONFIGURATION        | Four (4) Conference Group opposite One (1) Place<br>Club |
| AFT CABIN CONFIGURATION        | Two (2) Place Club opposite a Three (3) Place<br>Divan   |
| LAVATORY LOCATION(S)           | Fwd & Aft                                                |
| LAST REFURBISHED DATE          | New Carpet, Galley Floor and Cabin Touch-Ups -<br>2022   |