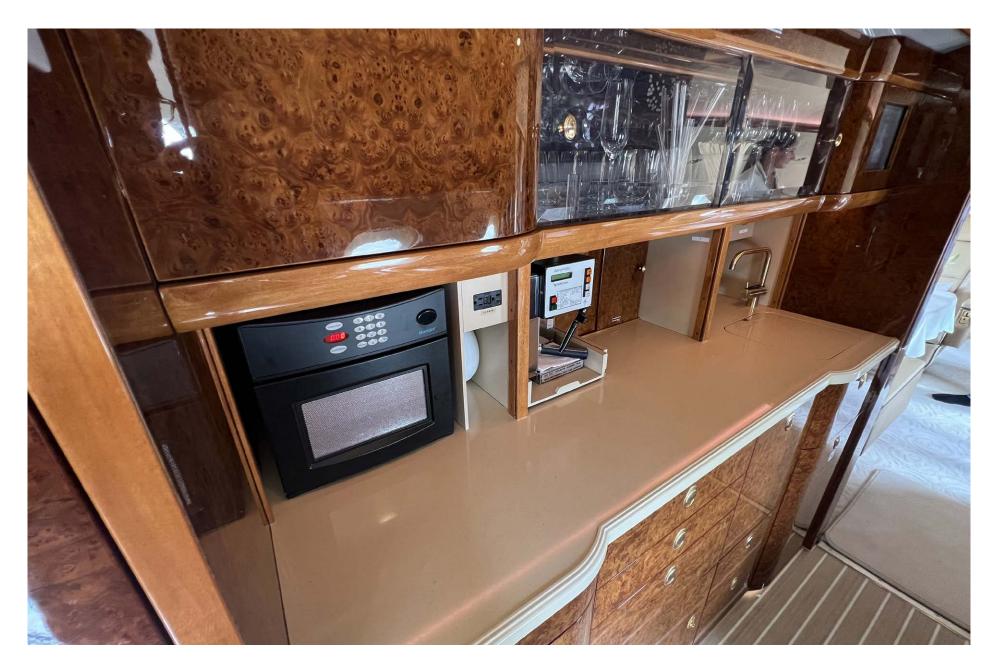

## Interior

| NUMBER OF PASSENGERS           | Fourteen (14)                                            |
|--------------------------------|----------------------------------------------------------|
| GALLEY LOCATION                | Fwd                                                      |
| FORWARD CABIN<br>CONFIGURATION | Four (4) Double Place Club                               |
| MID CABIN CONFIGURATION        | Four (4) Conference Group opposite One (1) Place<br>Club |
| AFT CABIN CONFIGURATION        | Two (2) Place Club opposite a Three (3) Place<br>Divan   |
| LAVATORY LOCATION(S)           | Fwd & Aft                                                |
| LAST REFURBISHED DATE          | New Carpet, Galley Floor and Cabin Touch-Ups -<br>2022   |