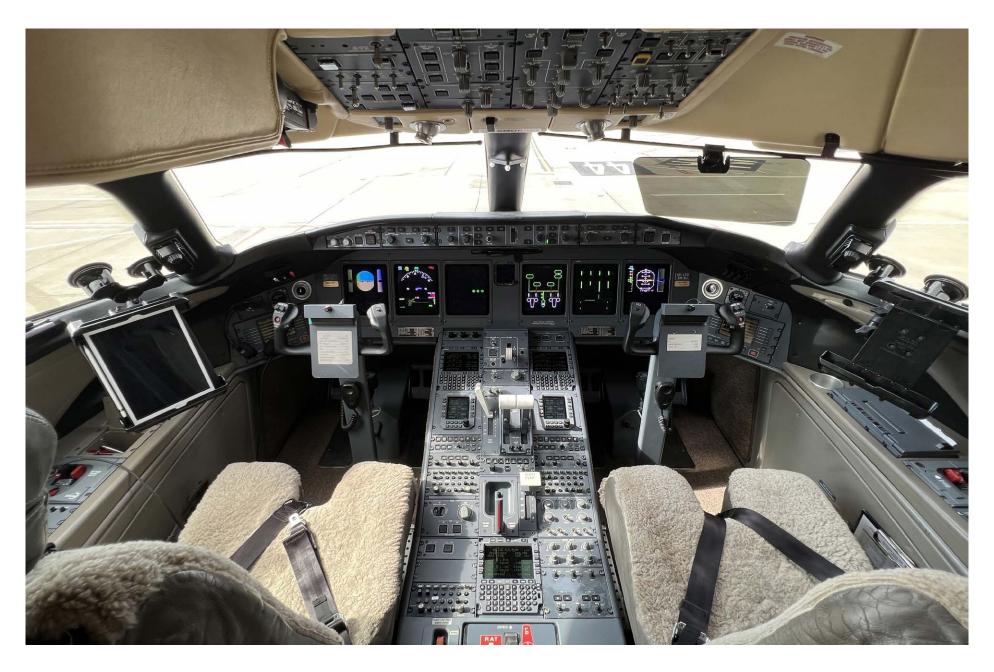

## Notable features

| MTOW Increase to 99,500               | HUD/EVS   |
|---------------------------------------|-----------|
| Collins Luxstream Ku-Band<br>Internet | Batch 3.4 |
| ADS-B Out                             | FANS 1/A  |