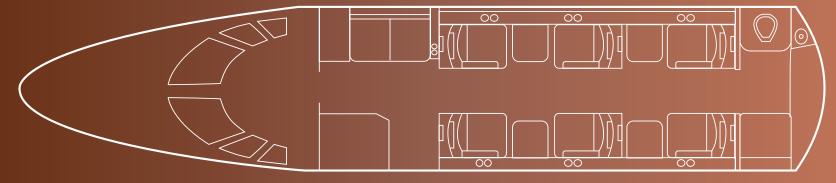

# Floorplan

### Interior

NUMBER OF PASSENGERS Six (6) + Two (2)

FORWARD CABIN CONFIGURATION

AFT CABIN CONFIGURATION Four (4) Forward Facing Seats

LAVATORY LOCATION(S) Fwd