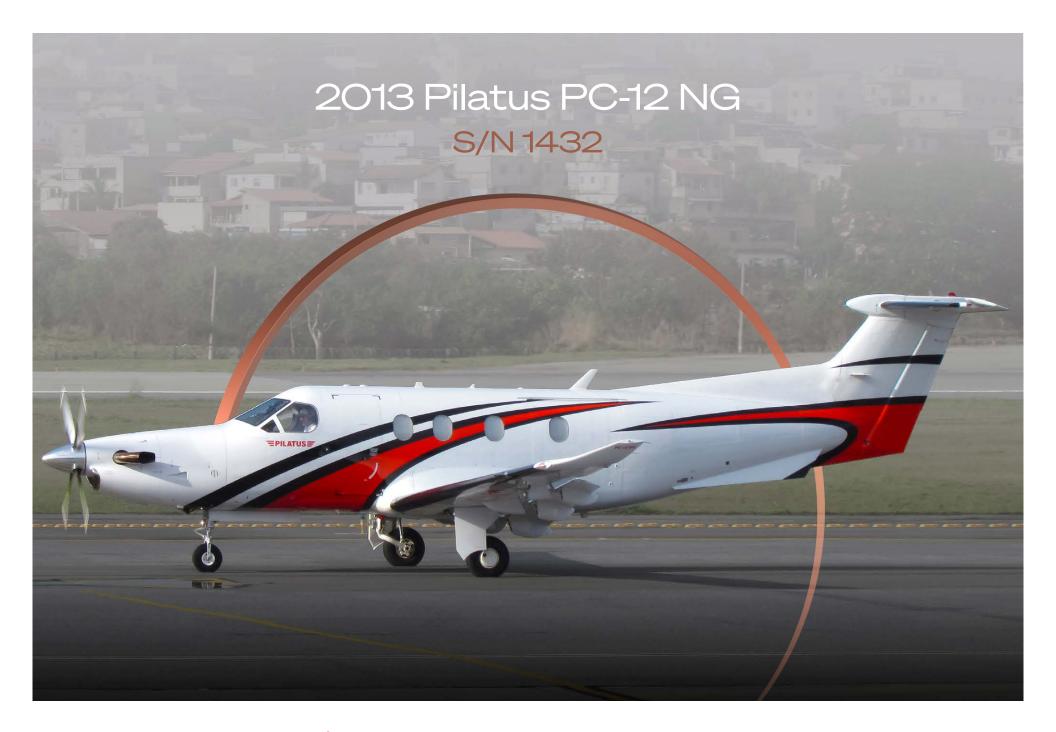

### Exterior

BASE PAINT COLOR(S) White

STRIPE COLOR(S) Dark Orange and Black

#### 2013 Pilatus PC-12 NG S/N 1432