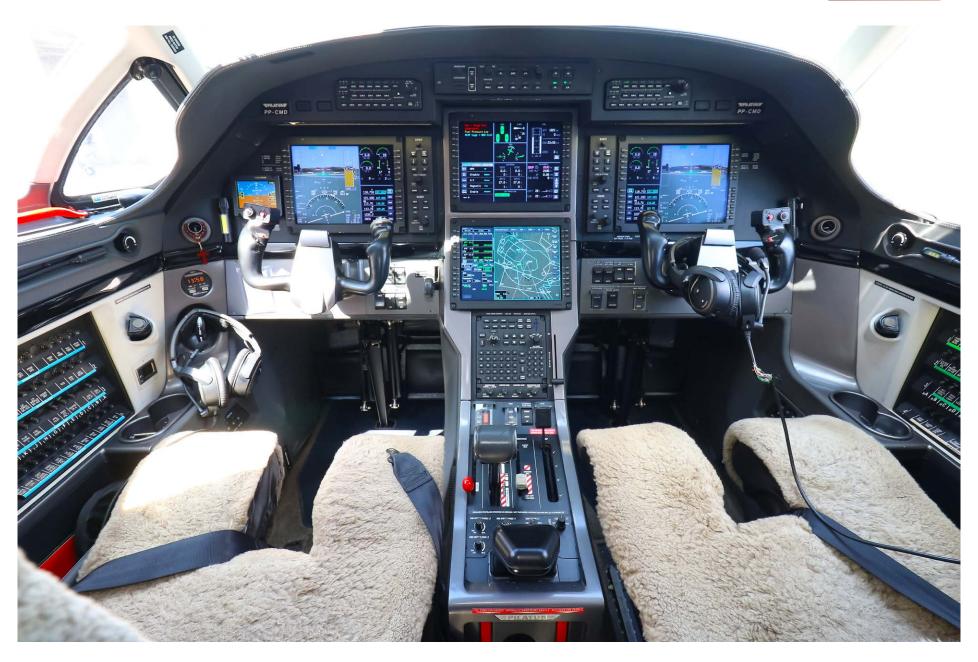

# Highlights

- 120 Month Inspection Completed
- SVS
- Connected Flight Deck
- 8 Passenger Configuration

### Other notable features

| Radar Mateo           |
|-----------------------|
| SVS                   |
| Connected Flight Deck |
| Freon A/C System      |

registration marks, or other identifying information to protect the privacy of the Aircraft's current owner. The Aircraft is subject to prior sale, lease, and/or removal from the market without prior notice.