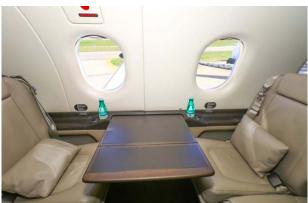

### Interior

NUMBER OF PASSENGERS Six (6) + Two (2)

FORWARD CABIN CONFIGURATION

AFT CABIN CONFIGURATION Four (4) Forward Facing Seats

LAVATORY LOCATION(S) Fwd