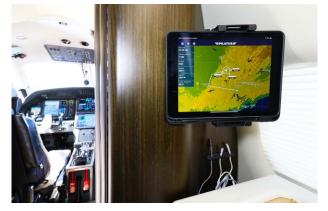

### Other notable features

| Radar Mateo           |
|-----------------------|
| SVS                   |
| Connected Flight Deck |
| Freon A/C System      |

registration marks, or other identifying information to protect the privacy of the Aircraft's current owner. The Aircraft is subject to prior sale, lease, and/or removal from the market without prior notice.