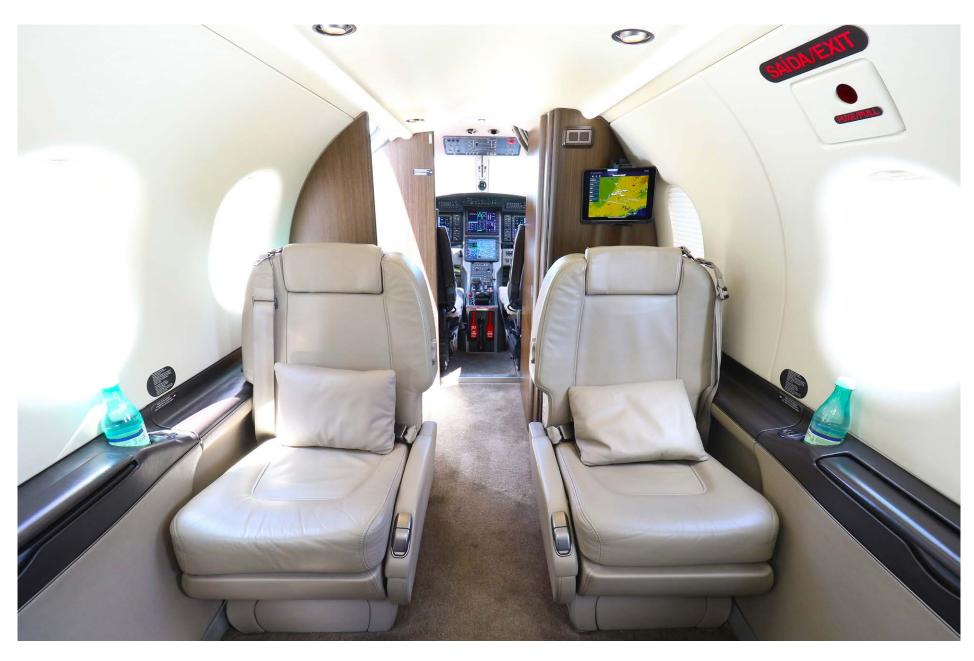

### Interior

NUMBER OF PASSENGERS Six (6) + Two (2)

FORWARD CABIN CONFIGURATION

AFT CABIN CONFIGURATION Four (4) Forward Facing Seats

LAVATORY LOCATION(S) Fwd