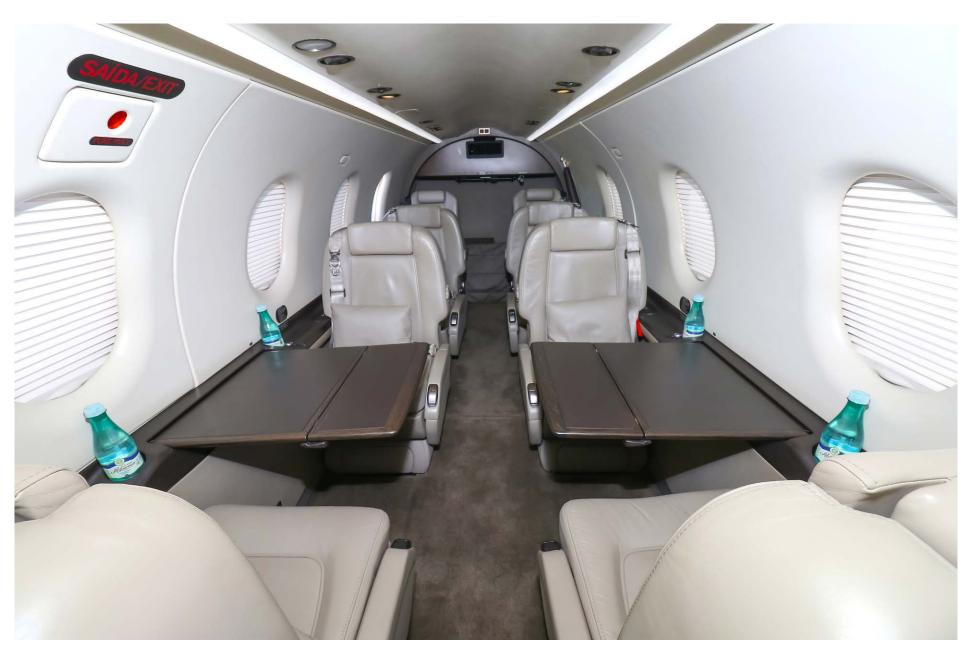

### Interior

NUMBER OF PASSENGERS Six (6) + Two (2)

FORWARD CABIN CONFIGURATION

AFT CABIN CONFIGURATION Four (4) Forward Facing Seats

LAVATORY LOCATION(S) Fwd