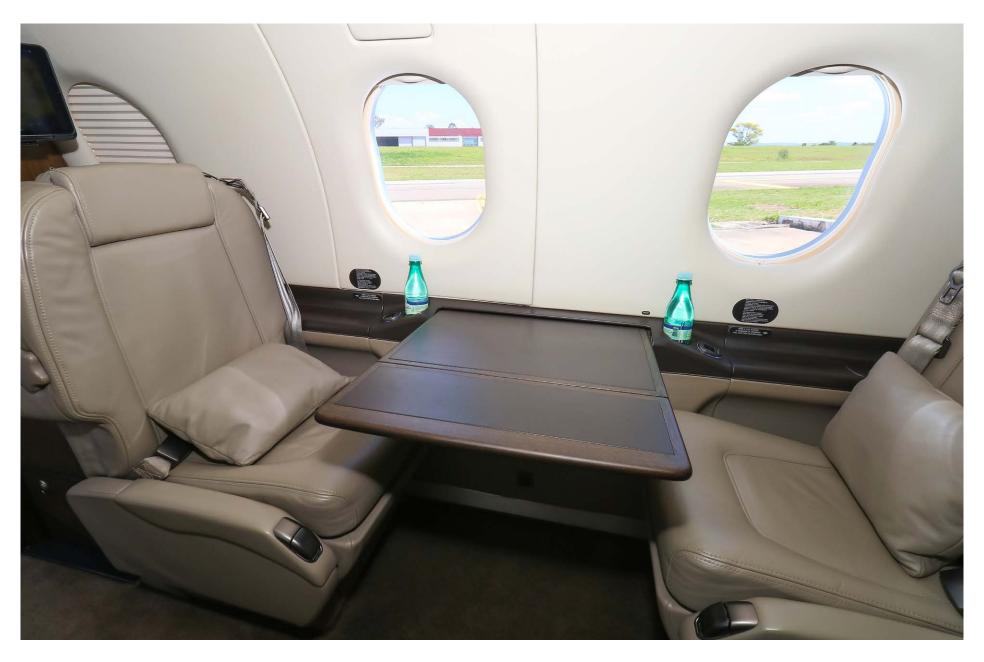

### Interior

NUMBER OF PASSENGERS Six (6) + Two (2)

FORWARD CABIN CONFIGURATION

AFT CABIN CONFIGURATION Four (4) Forward Facing Seats

LAVATORY LOCATION(S) Fwd