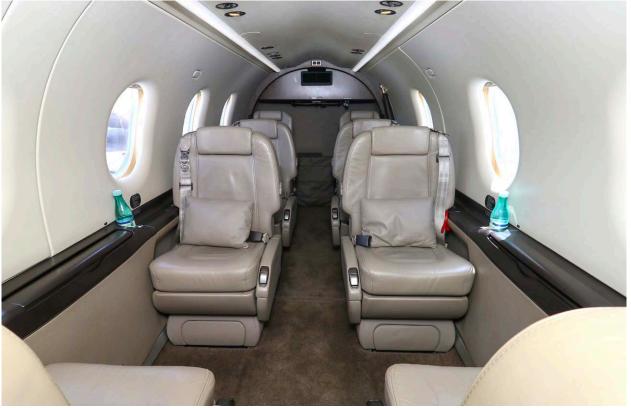

### Interior

NUMBER OF PASSENGERS Six (6) + Two (2)

FORWARD CABIN CONFIGURATION

AFT CABIN CONFIGURATION Four (4) Forward Facing Seats

LAVATORY LOCATION(S) Fwd