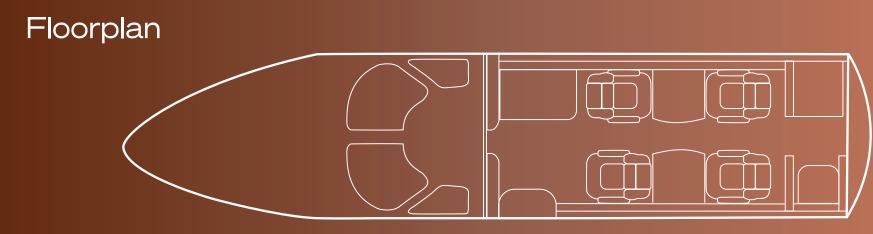

### Interior

 NUMBER OF PASSENGERS
 Five (5)

 GALLEY LOCATION
 Fwd

 FORWARD CABIN<br/>CONFIGURATION
 Four (4) Place Club Seats

LAVATORY LOCATION(S) Aft (Belted Lav)