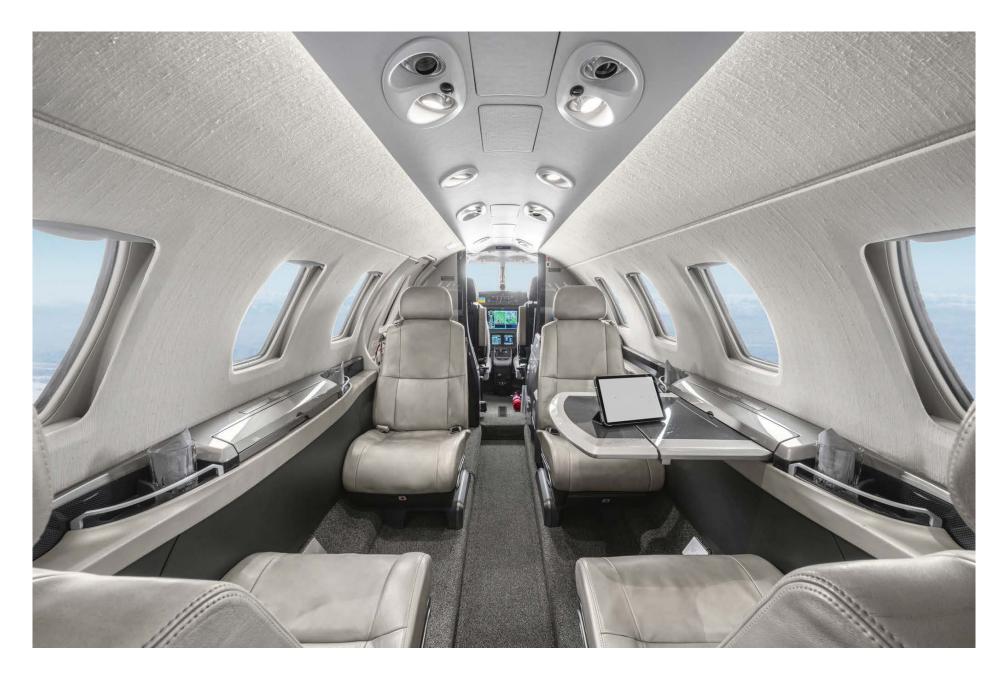

### Interior

 NUMBER OF PASSENGERS
 Five (5)

 GALLEY LOCATION
 Fwd

 FORWARD CABIN<br/>CONFIGURATION
 Four (4) Place Club Seats

LAVATORY LOCATION(S) Aft (Belted Lav)