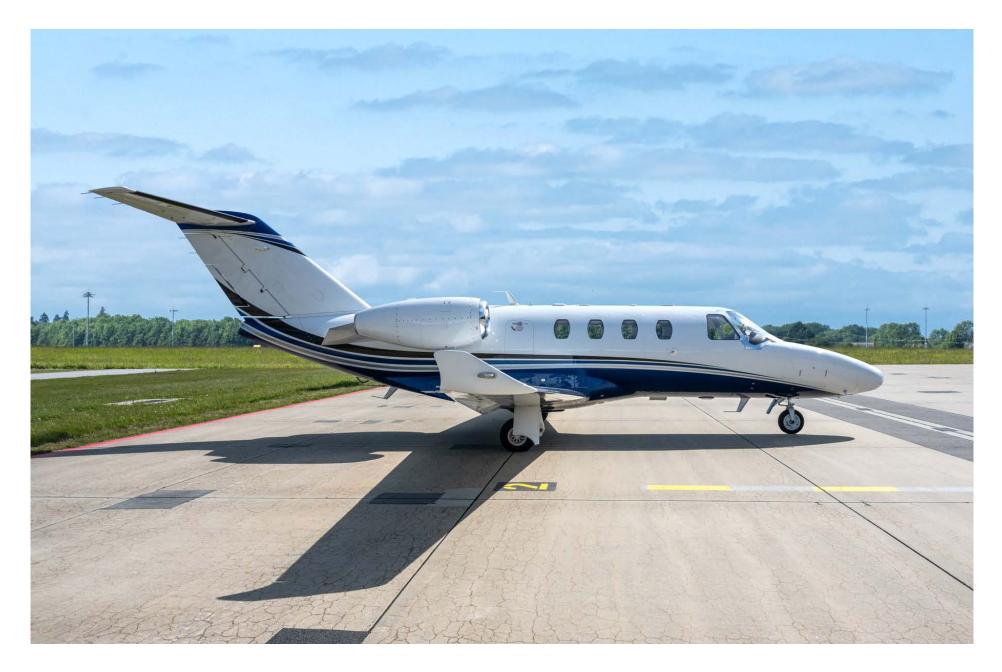

### Exterior

BASE PAINT COLOR(S)

White & Blue Metallic

STRIPE COLOR(S)

Titanium Metallic & Sable

info@jetcraft.com | +1 919 941 8400 | jetcraft.com

info@jetcraft.com | +1 919 941 8400 | jetcraft.com

info@jetcraft.com | +1 919 941 8400 | jetcraft.com