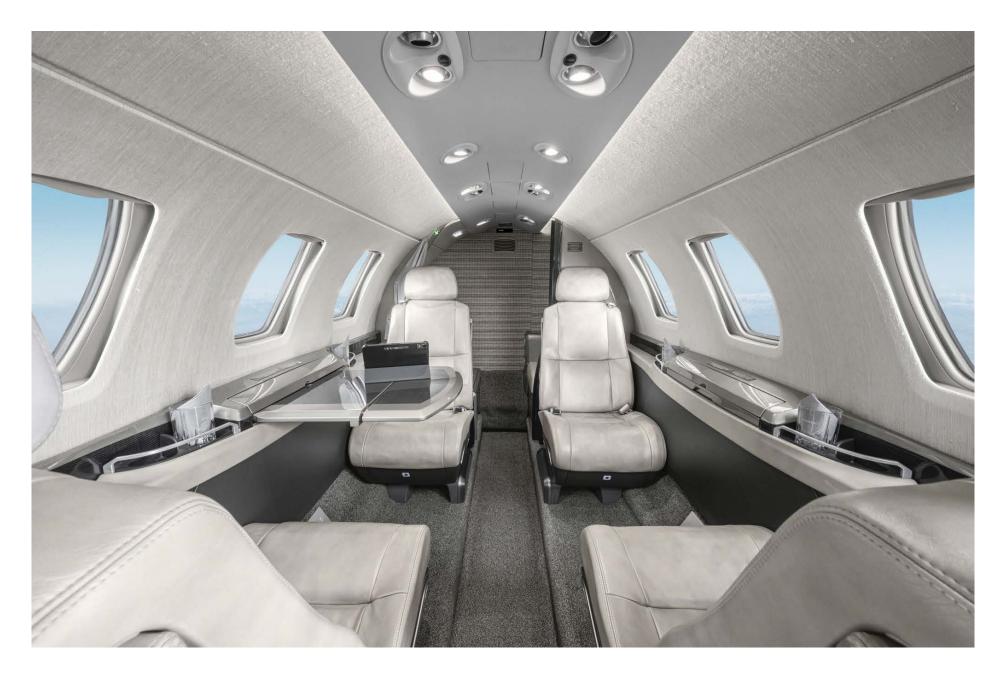

### Interior

 NUMBER OF PASSENGERS
 Five (5)

 GALLEY LOCATION
 Fwd

 FORWARD CABIN<br/>CONFIGURATION
 Four (4) Place Club Seats

LAVATORY LOCATION(S) Aft (Belted Lav)