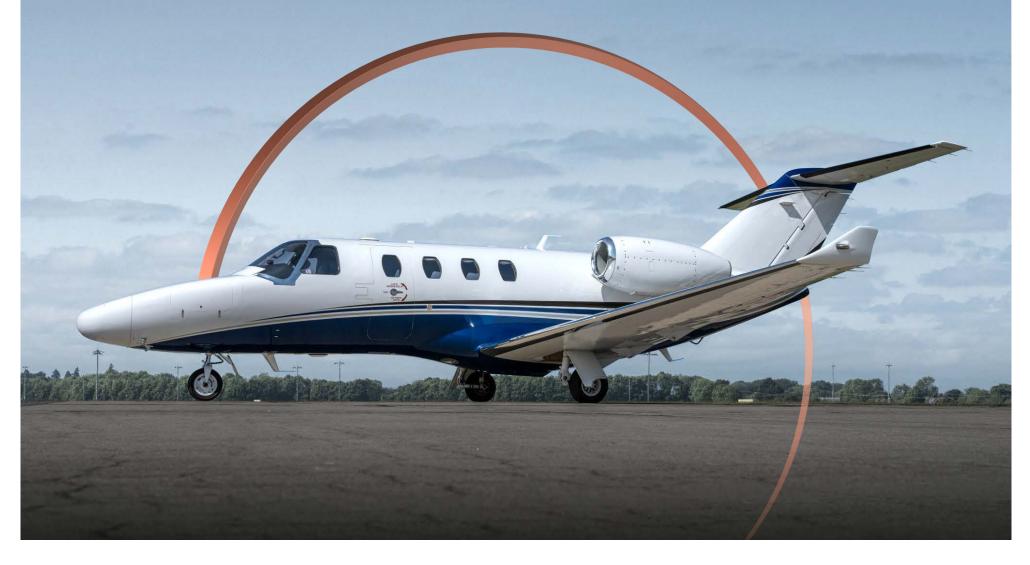

### Exterior

BASE PAINT COLOR(S)

White & Blue Metallic

STRIPE COLOR(S)

Titanium Metallic & Sable

info@jetcraft.com | +1 919 941 8400 | jetcraft.com

info@jetcraft.com | +1 919 941 8400 | jetcraft.com

info@jetcraft.com | +1 919 941 8400 | jetcraft.com

FOR YOUR WORLD

**1,573** Hours

1,346 Landings