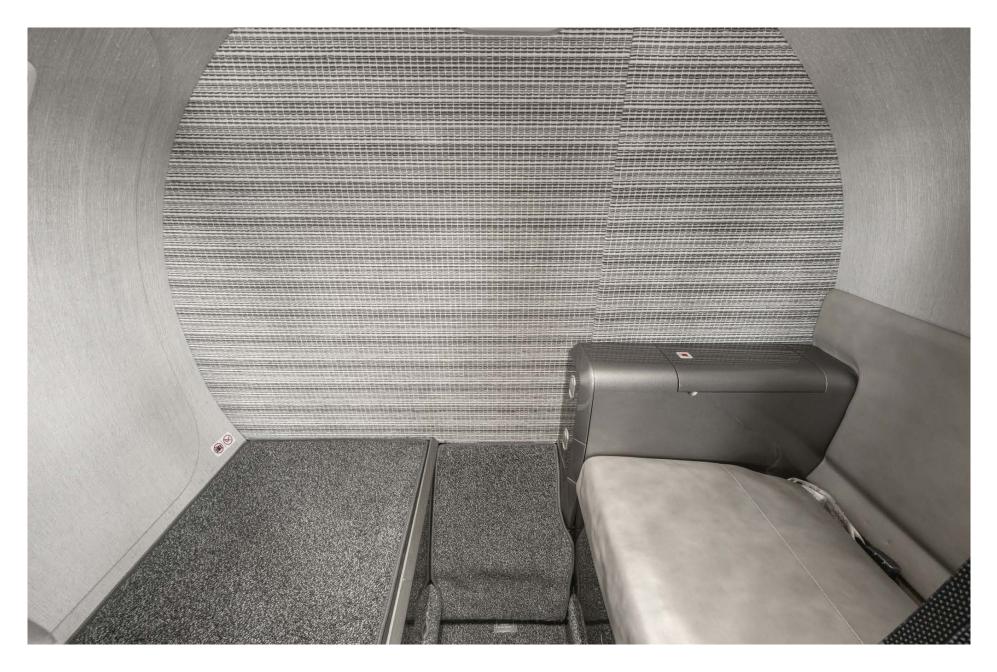

### Interior

 NUMBER OF PASSENGERS
 Five (5)

 GALLEY LOCATION
 Fwd

 FORWARD CABIN<br/>CONFIGURATION
 Four (4) Place Club Seats

LAVATORY LOCATION(S) Aft (Belted Lav)