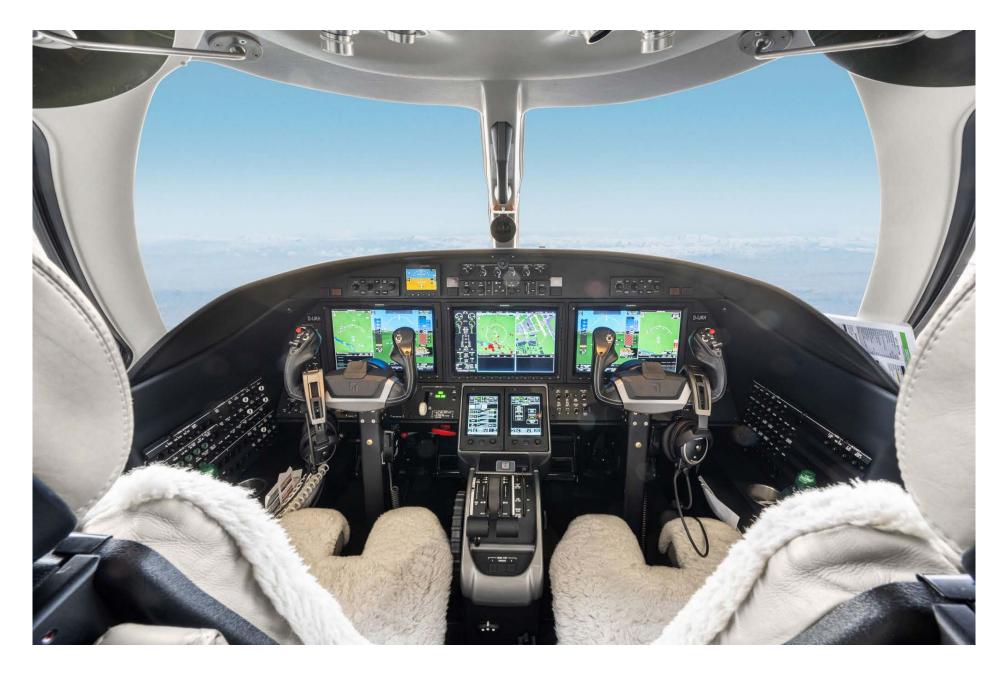

### Highlights

- Engines Enrolled on TAP Advantage
   Blue
- Airframe Enrolled on ProParts
- HF Comm
- 5 Passenger Configuration