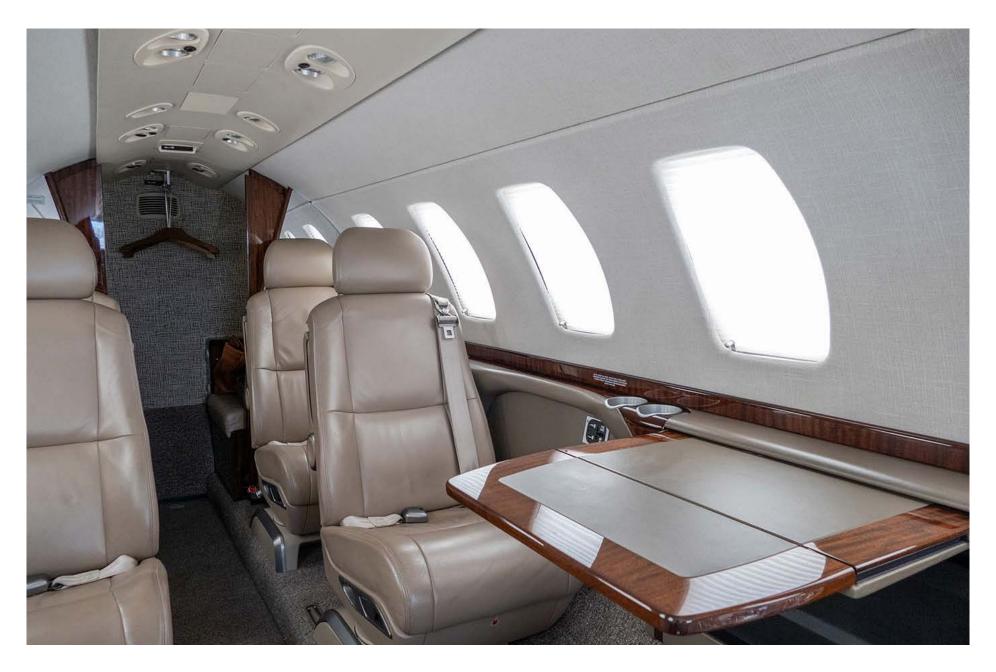

## Interior

| NUMBER OF PASSENGERS           | Seven (7) + One (1)          |
|--------------------------------|------------------------------|
| GALLEY LOCATION                | Fwd                          |
| FORWARD CABIN<br>CONFIGURATION | One (1) Side Facing Seat     |
| MID CABIN CONFIGURATION        | Four (4) Place Club          |
| AFT CABIN CONFIGURATION        | Two (2) Forward Facing Seats |
| LAVATORY LOCATION(S)           | Aft (Belted Lav)             |

### Notable features

| Electronic Charts | Belted Lav |
|-------------------|------------|
| WAAS/LPV          | TCAS II    |
| SVS               | CVR        |
| ADS-B Out         | FDR        |