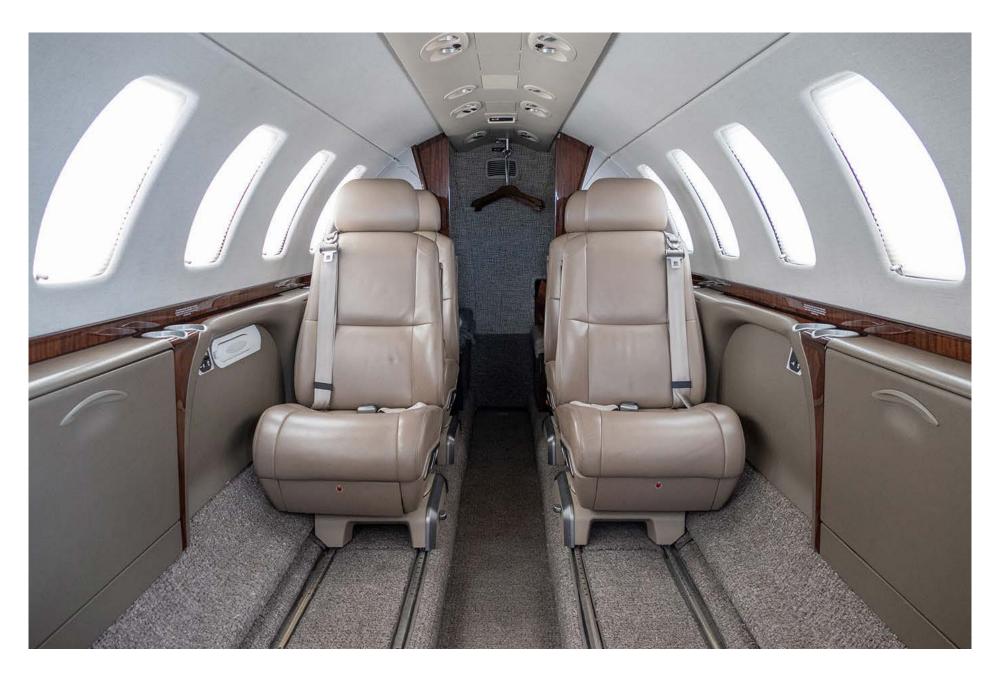

## Interior

| NUMBER OF PASSENGERS           | Seven (7) + One (1)          |
|--------------------------------|------------------------------|
| GALLEY LOCATION                | Fwd                          |
| FORWARD CABIN<br>CONFIGURATION | One (1) Side Facing Seat     |
| MID CABIN CONFIGURATION        | Four (4) Place Club          |
| AFT CABIN CONFIGURATION        | Two (2) Forward Facing Seats |
| LAVATORY LOCATION(S)           | Aft (Belted Lav)             |