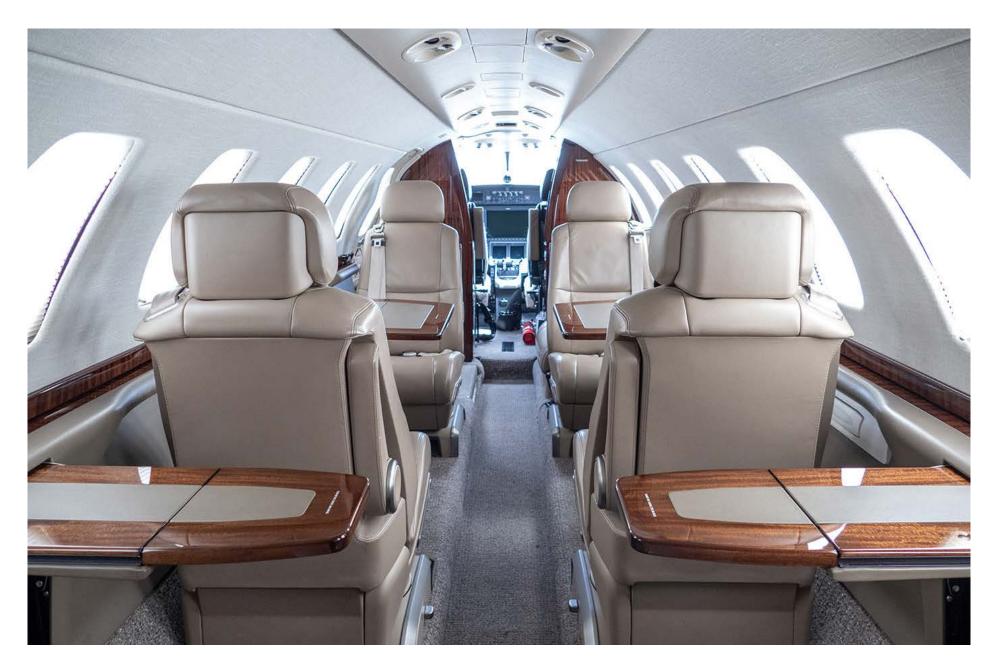

## Interior

| NUMBER OF PASSENGERS           | Seven (7) + One (1)          |
|--------------------------------|------------------------------|
| GALLEY LOCATION                | Fwd                          |
| FORWARD CABIN<br>CONFIGURATION | One (1) Side Facing Seat     |
| MID CABIN CONFIGURATION        | Four (4) Place Club          |
| AFT CABIN CONFIGURATION        | Two (2) Forward Facing Seats |
| LAVATORY LOCATION(S)           | Aft (Belted Lav)             |