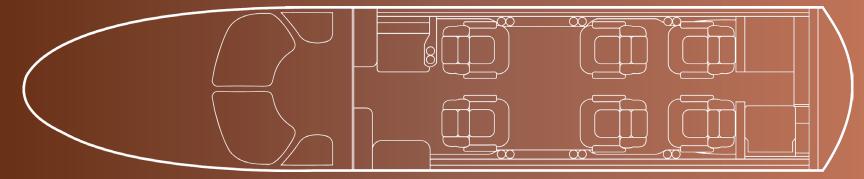

## Interior

| NUMBER OF PASSENGERS           | Seven (7) + One (1)          |
|--------------------------------|------------------------------|
| GALLEY LOCATION                | Fwd                          |
| FORWARD CABIN<br>CONFIGURATION | One (1) Side Facing Seat     |
| MID CABIN CONFIGURATION        | Four (4) Place Club          |
| AFT CABIN CONFIGURATION        | Two (2) Forward Facing Seats |
| LAVATORY LOCATION(S)           | Aft (Belted Lav)             |

## Floorplan