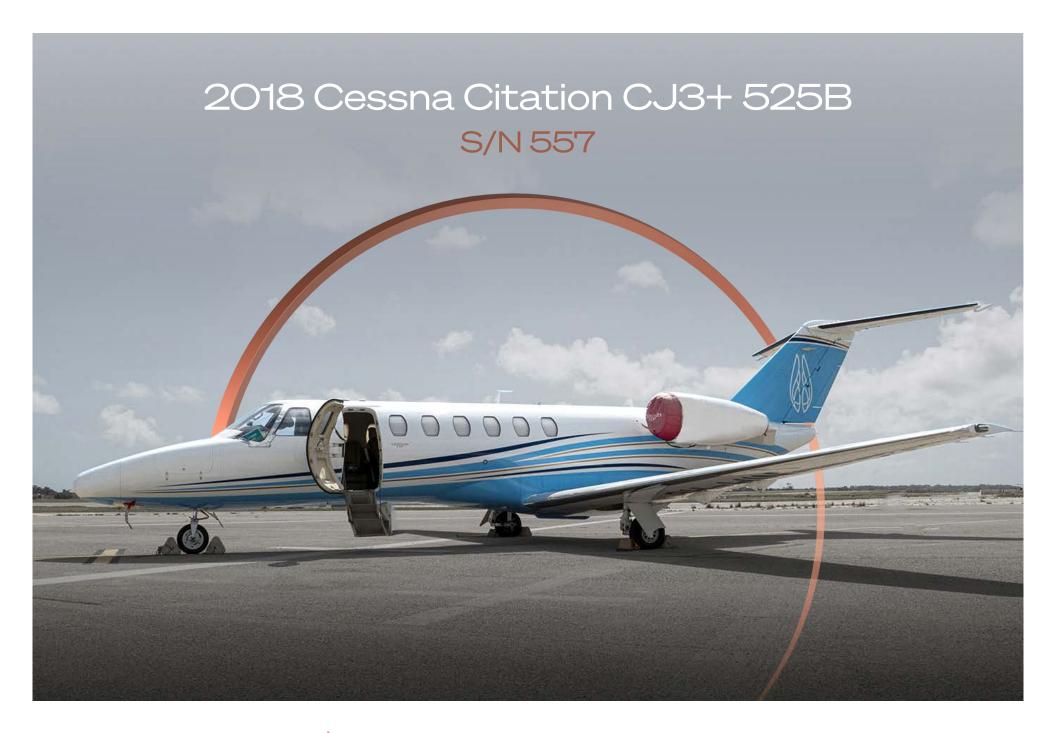

#### Exterior

| BASE PAINT COLOR(S) | Snow White                                |
|---------------------|-------------------------------------------|
| STRIPE COLOR(S)     | Odyssey Blue, Royal Blue & Las Vegas Gold |