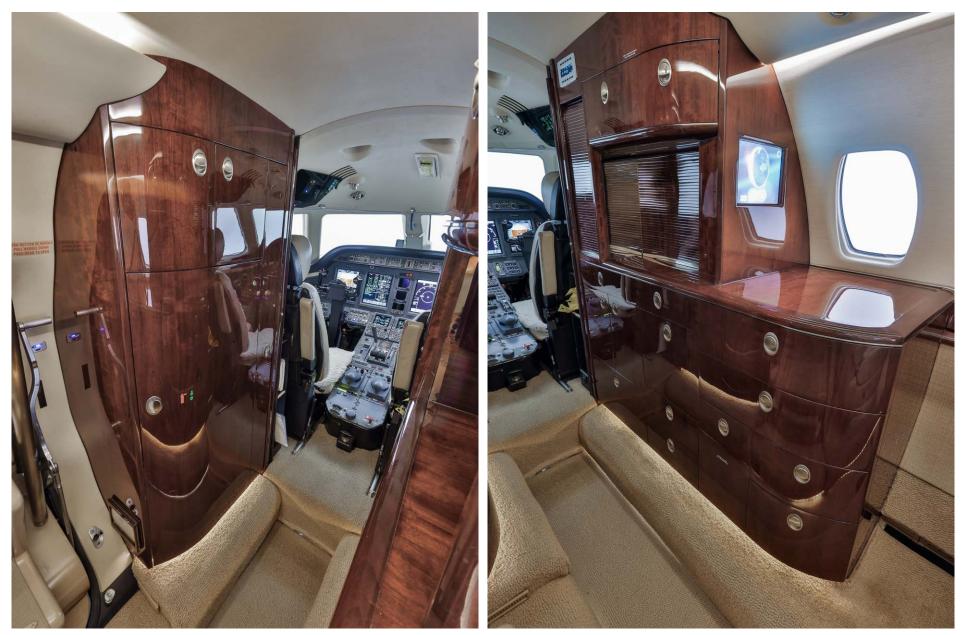

### Interior

| NUMBER OF PASSENGERS           | Eight (8)                                             |
|--------------------------------|-------------------------------------------------------|
| FORWARD CABIN<br>CONFIGURATION | Double Club Configuration                             |
| AFT CABIN CONFIGURATION        | Double Club Configuration                             |
| LAVATORY LOCATION(S)           | Aft Lav                                               |
| GALLEY LOCATION                | Right Side Forward Refreshment Centre                 |
| OTHER                          | Left Side Forward Coat Closet                         |
| LAST REFURBISHED DATE          | 2014 - Complete Interior Refurb At Cessna,<br>Wichita |