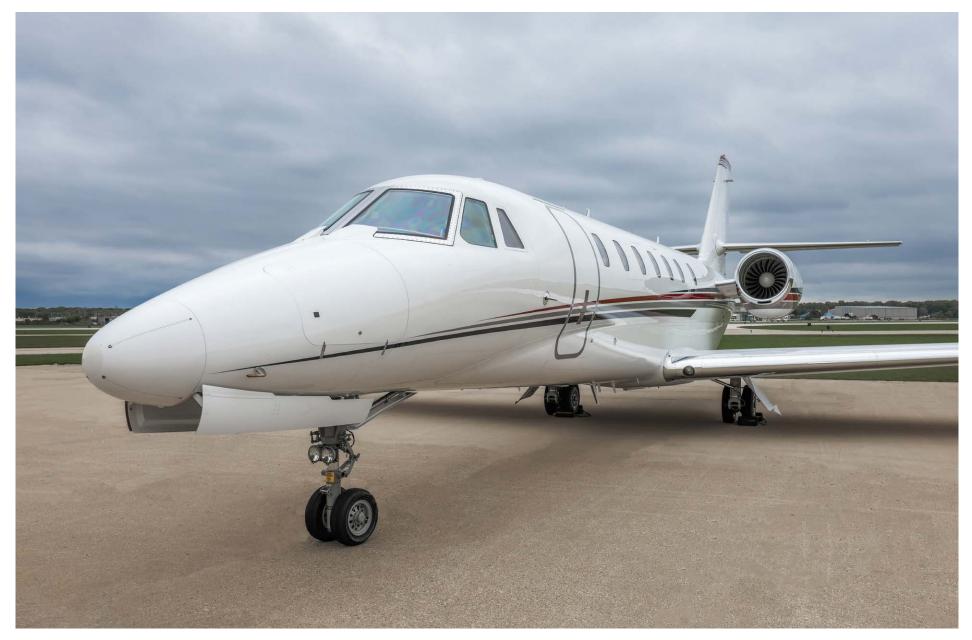

### Exterior

| BASE PAINT COLOR(S) | Matterhorn Snow White                                        |
|---------------------|--------------------------------------------------------------|
| STRIPE COLOR(S)     | Titanium metallic, Coral red and Columbia blue pear stripes. |
| LAST PAINTED DATE   | 2014 at Cessna, Wichita                                      |