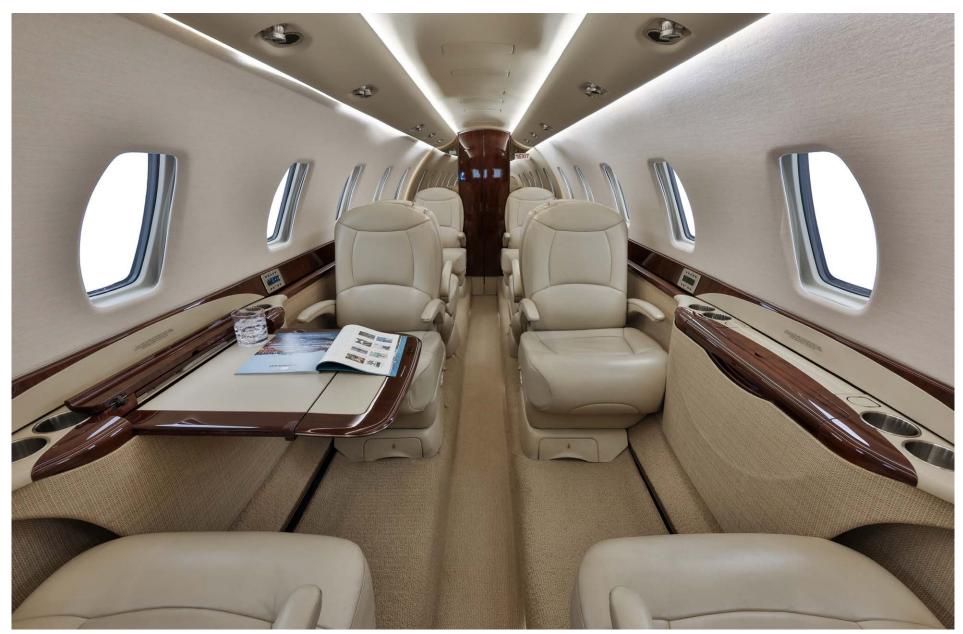

### Interior

| NUMBER OF PASSENGERS           | Eight (8)                                             |
|--------------------------------|-------------------------------------------------------|
| FORWARD CABIN<br>CONFIGURATION | Double Club Configuration                             |
| AFT CABIN CONFIGURATION        | Double Club Configuration                             |
| LAVATORY LOCATION(S)           | Aft Lav                                               |
| GALLEY LOCATION                | Right Side Forward Refreshment Centre                 |
| OTHER                          | Left Side Forward Coat Closet                         |
| LAST REFURBISHED DATE          | 2014 - Complete Interior Refurb At Cessna,<br>Wichita |