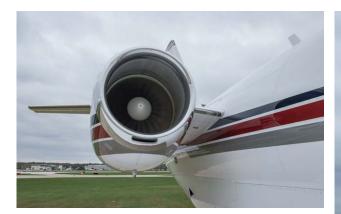

| Engines                | Left         | Right        |
|------------------------|--------------|--------------|
| DESCRIPTION            | P&W PW306C   |              |
| SERIAL NUMBER(S)       | PCE-CG0155   | PCE-CG0156   |
| TOTAL HOURS SINCE NEW  | 4,400 Hours  | 4,415 Hours  |
| TOTAL CYCLES SINCE NEW | 2,770 Cycles | 2,775 Cycles |
| PROGRAM COVERAGE       | ESP Gold     |              |

### Exterior

| BASE PAINT COLOR(S) | Matterhorn Snow White                                        |
|---------------------|--------------------------------------------------------------|
| STRIPE COLOR(S)     | Titanium metallic, Coral red and Columbia blue pear stripes. |
| LAST PAINTED DATE   | 2014 at Cessna, Wichita                                      |