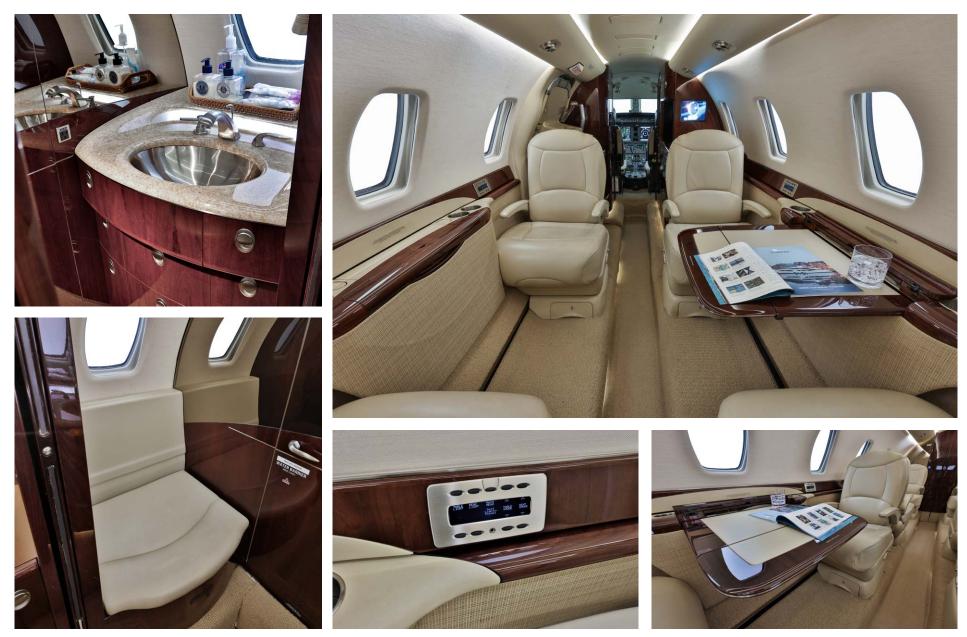

### Interior

| NUMBER OF PASSENGERS           | Eight (8)                                             |
|--------------------------------|-------------------------------------------------------|
| FORWARD CABIN<br>CONFIGURATION | Double Club Configuration                             |
| AFT CABIN CONFIGURATION        | Double Club Configuration                             |
| LAVATORY LOCATION(S)           | Aft Lav                                               |
| GALLEY LOCATION                | Right Side Forward Refreshment Centre                 |
| OTHER                          | Left Side Forward Coat Closet                         |
| LAST REFURBISHED DATE          | 2014 - Complete Interior Refurb At Cessna,<br>Wichita |