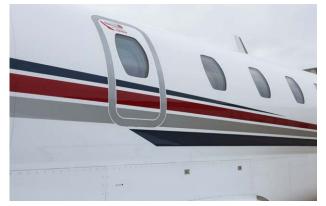

### Exterior

| BASE PAINT COLOR(S) | Matterhorn Snow White                                        |
|---------------------|--------------------------------------------------------------|
| STRIPE COLOR(S)     | Titanium metallic, Coral red and Columbia blue pear stripes. |
| LAST PAINTED DATE   | 2014 at Cessna, Wichita                                      |