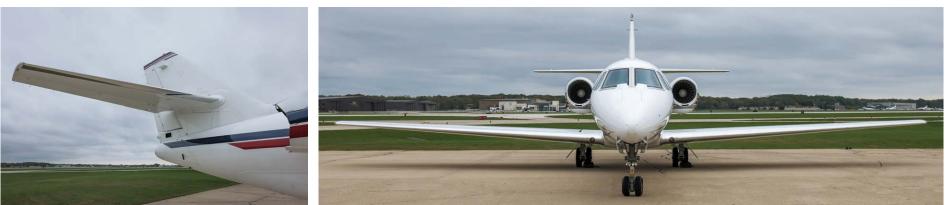

### Exterior

| BASE PAINT COLOR(S) | Matterhorn Snow White                                        |
|---------------------|--------------------------------------------------------------|
| STRIPE COLOR(S)     | Titanium metallic, Coral red and Columbia blue pear stripes. |
| LAST PAINTED DATE   | 2014 at Cessna, Wichita                                      |