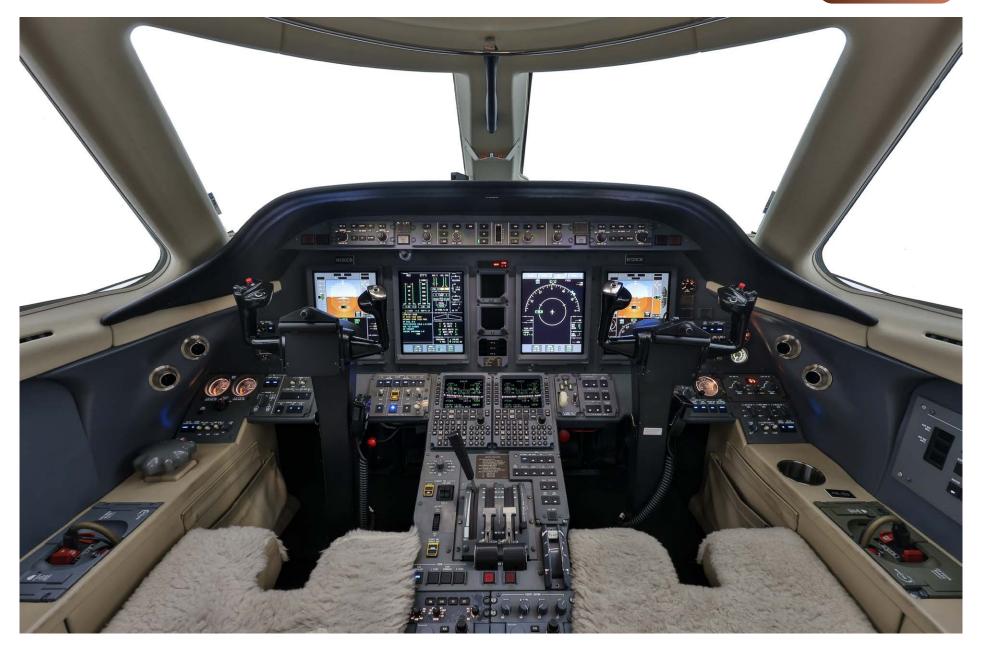

### Airframe

| TOTAL TIME SINCE NEW     | 4,415 Hours (as of Oct 2023) |
|--------------------------|------------------------------|
| TOTAL LANDINGS SINCE NEW | 2,755 Landings               |
| ENTRY INTO SERVICE DATE  | June, 2006                   |
| HOME BASE                | Chicago, IL                  |
| CERTIFICATION            | FAA Part 135 Capable         |