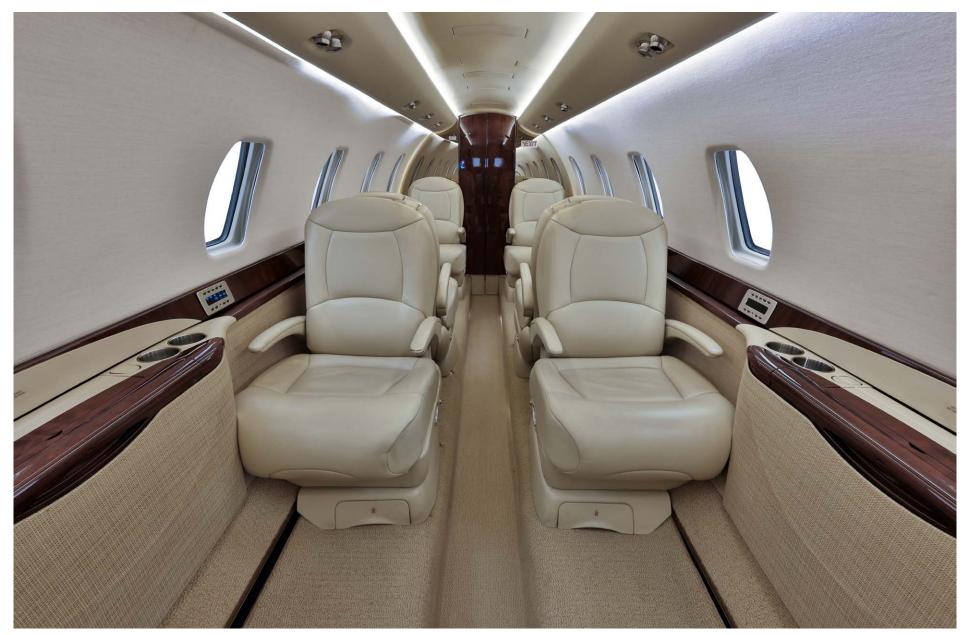

### Interior

| NUMBER OF PASSENGERS           | Eight (8)                                             |
|--------------------------------|-------------------------------------------------------|
| FORWARD CABIN<br>CONFIGURATION | Double Club Configuration                             |
| AFT CABIN CONFIGURATION        | Double Club Configuration                             |
| LAVATORY LOCATION(S)           | Aft Lav                                               |
| GALLEY LOCATION                | Right Side Forward Refreshment Centre                 |
| OTHER                          | Left Side Forward Coat Closet                         |
| LAST REFURBISHED DATE          | 2014 - Complete Interior Refurb At Cessna,<br>Wichita |