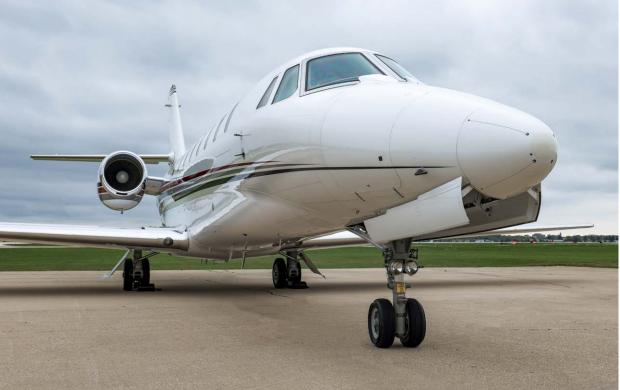

### Exterior

| BASE PAINT COLOR(S) | Matterhorn Snow White                                        |
|---------------------|--------------------------------------------------------------|
| STRIPE COLOR(S)     | Titanium metallic, Coral red and Columbia blue pear stripes. |
| LAST PAINTED DATE   | 2014 at Cessna, Wichita                                      |