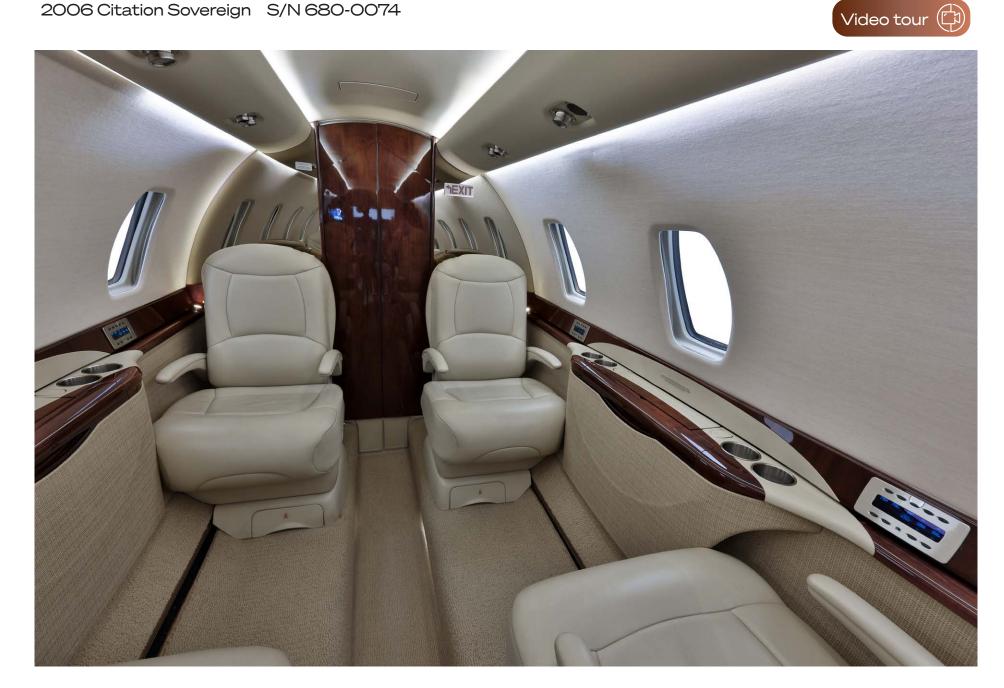

### Interior

| NUMBER OF PASSENGERS           | Eight (8)                                             |
|--------------------------------|-------------------------------------------------------|
| FORWARD CABIN<br>CONFIGURATION | Double Club Configuration                             |
| AFT CABIN CONFIGURATION        | Double Club Configuration                             |
| LAVATORY LOCATION(S)           | Aft Lav                                               |
| GALLEY LOCATION                | Right Side Forward Refreshment Centre                 |
| OTHER                          | Left Side Forward Coat Closet                         |
| LAST REFURBISHED DATE          | 2014 - Complete Interior Refurb At Cessna,<br>Wichita |