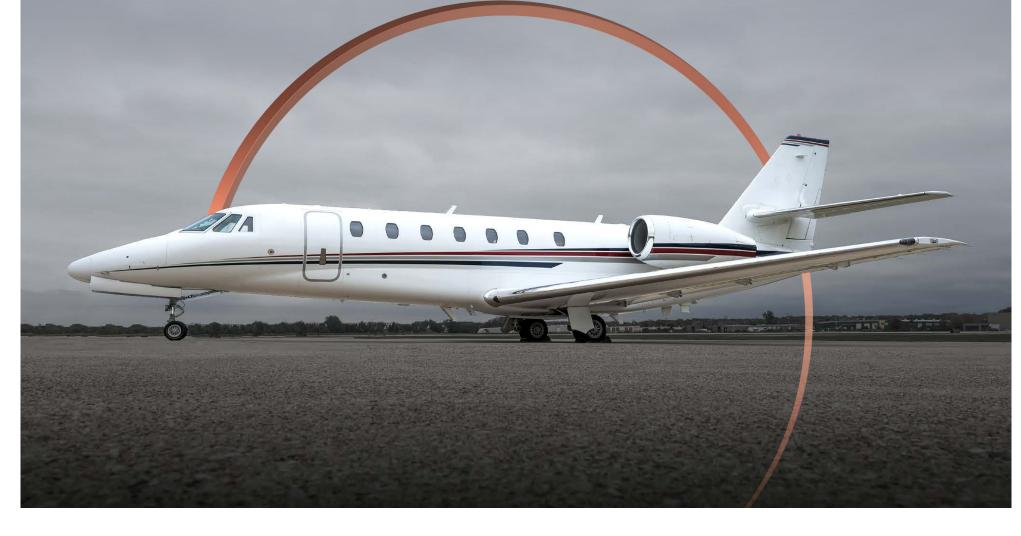

### Exterior

| BASE PAINT COLOR(S) | Matterhorn Snow White                                        |
|---------------------|--------------------------------------------------------------|
| STRIPE COLOR(S)     | Titanium metallic, Coral red and Columbia blue pear stripes. |
| LAST PAINTED DATE   | 2014 at Cessna, Wichita                                      |

### Airframe

| TOTAL TIME SINCE NEW     | 4,415 Hours (as of Oct 2023) |
|--------------------------|------------------------------|
| TOTAL LANDINGS SINCE NEW | 2,755 Landings               |
| ENTRY INTO SERVICE DATE  | June, 2006                   |
| HOME BASE                | Chicago, IL                  |
| CERTIFICATION            | FAA Part 135 Capable         |