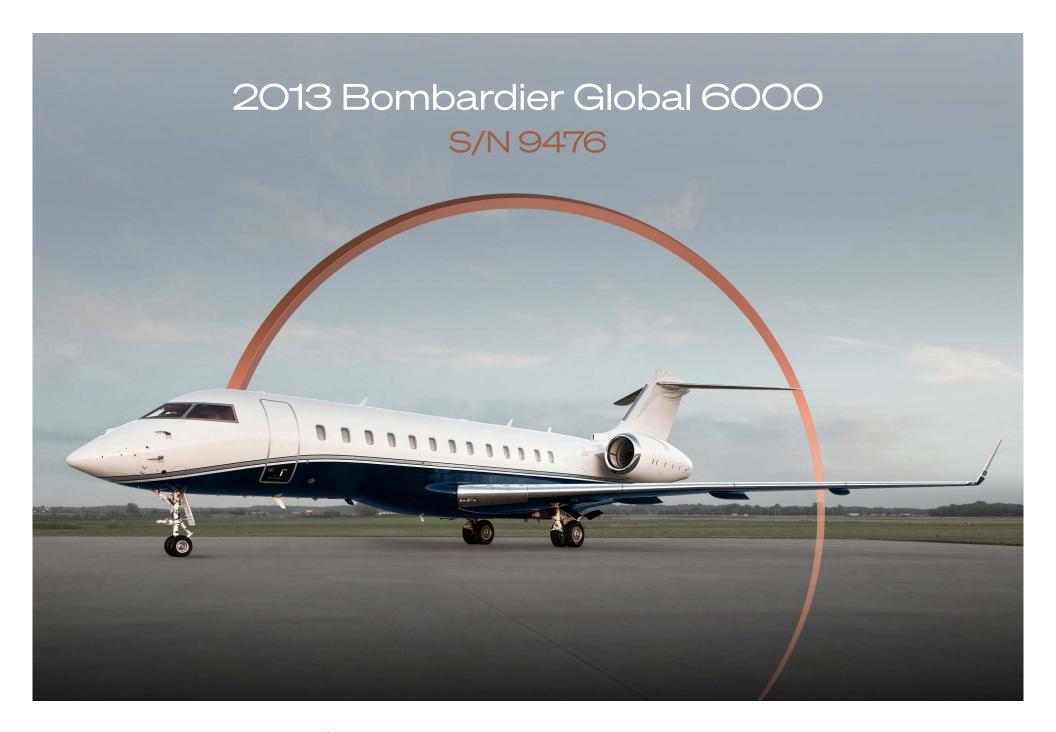

## Exterior

| BASE PAINT COLOR(S) | White & Blue |
|---------------------|--------------|
| STRIPE COLOR(S)     | Grey         |