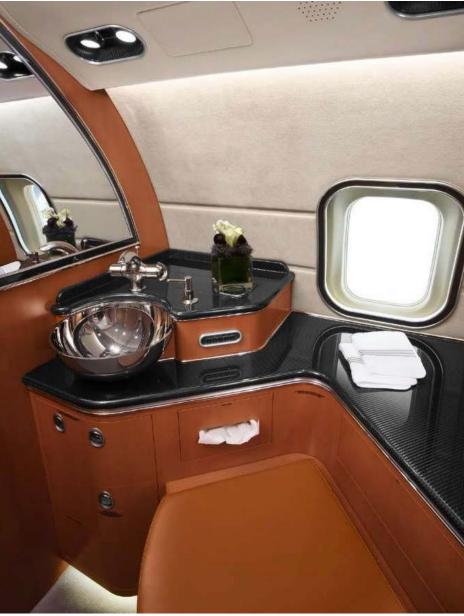

# Interior

| NUMBER OF PASSENGERS        | Ten (10)                                               |
|-----------------------------|--------------------------------------------------------|
| GALLEY LOCATION             | Fwd                                                    |
| FORWARD CABIN CONFIGURATION | Four (4) Double Place Club                             |
| MID CABIN CONFIGURATION     | Four (4) Place Conference Group opposite a Credenza    |
| AFT CABIN CONFIGURATION     | Two (2) Place Club opposite a Three (3) Place<br>Divan |
| LAVATORY LOCATION(S)        | Fwd & Aft                                              |
| CREW REST                   | Fwd                                                    |
| JUMPSEAT                    | Yes                                                    |