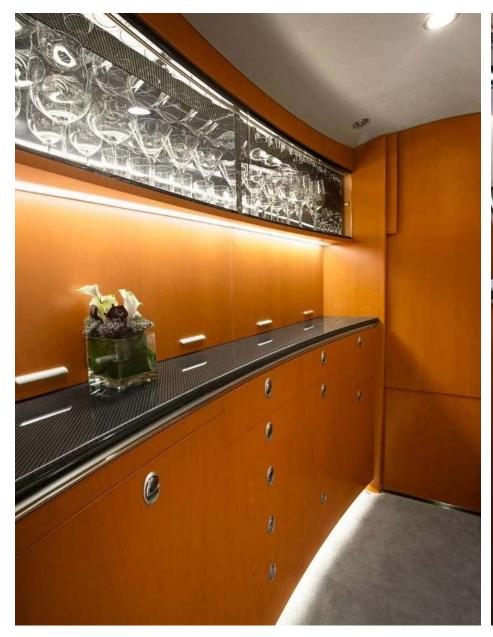

# Interior

| NUMBER OF PASSENGERS        | Ten (10)                                               |
|-----------------------------|--------------------------------------------------------|
| GALLEY LOCATION             | Fwd                                                    |
| FORWARD CABIN CONFIGURATION | Four (4) Double Place Club                             |
| MID CABIN CONFIGURATION     | Four (4) Place Conference Group opposite a Credenza    |
| AFT CABIN CONFIGURATION     | Two (2) Place Club opposite a Three (3) Place<br>Divan |
| LAVATORY LOCATION(S)        | Fwd & Aft                                              |
| CREW REST                   | Fwd                                                    |
| JUMPSEAT                    | Yes                                                    |