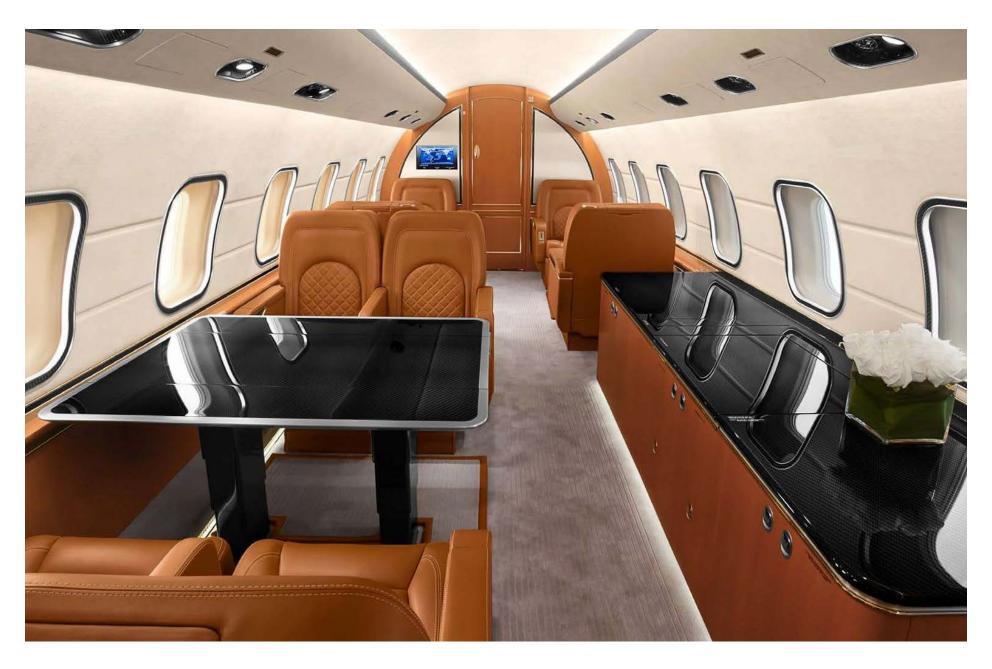

# Interior

| NUMBER OF PASSENGERS        | Ten (10)                                               |
|-----------------------------|--------------------------------------------------------|
| GALLEY LOCATION             | Fwd                                                    |
| FORWARD CABIN CONFIGURATION | Four (4) Double Place Club                             |
| MID CABIN CONFIGURATION     | Four (4) Place Conference Group opposite a Credenza    |
| AFT CABIN CONFIGURATION     | Two (2) Place Club opposite a Three (3) Place<br>Divan |
| LAVATORY LOCATION(S)        | Fwd & Aft                                              |
| CREW REST                   | Fwd                                                    |
| JUMPSEAT                    | Yes                                                    |