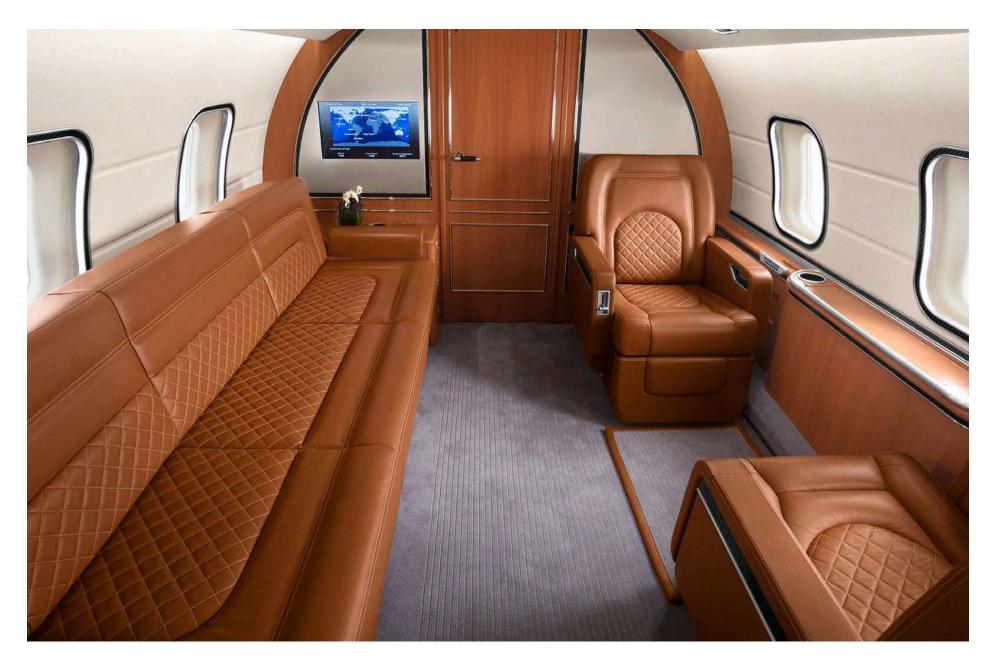

# Interior

| NUMBER OF PASSENGERS        | Ten (10)                                               |
|-----------------------------|--------------------------------------------------------|
| GALLEY LOCATION             | Fwd                                                    |
| FORWARD CABIN CONFIGURATION | Four (4) Double Place Club                             |
| MID CABIN CONFIGURATION     | Four (4) Place Conference Group opposite a Credenza    |
| AFT CABIN CONFIGURATION     | Two (2) Place Club opposite a Three (3) Place<br>Divan |
| LAVATORY LOCATION(S)        | Fwd & Aft                                              |
| CREW REST                   | Fwd                                                    |
| JUMPSEAT                    | Yes                                                    |