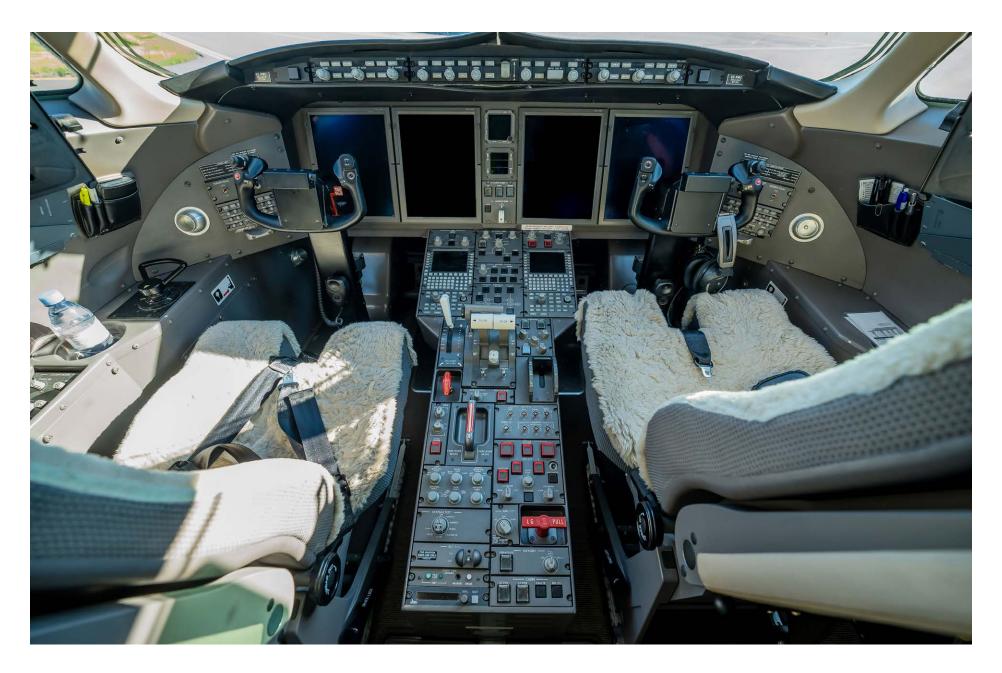

### Highlights

- Engines Enrolled on JSSI
- APU Enrolled on JSSI
- Proline 21 Advanced
- FANS 1/A +, ADS-B Out v2, SVS & TCAS II w/ Change 7.1
- 192 Month Completed at West Star Grand Junction CO
- 10 Passenger Configuration

### Notable features

| Proline 21 Advanced | FANS 1/A+             |
|---------------------|-----------------------|
| ADS-B Out v2        | TCAS II w/ Change 7.1 |
| SVS                 | FDR (88 Parameters)   |