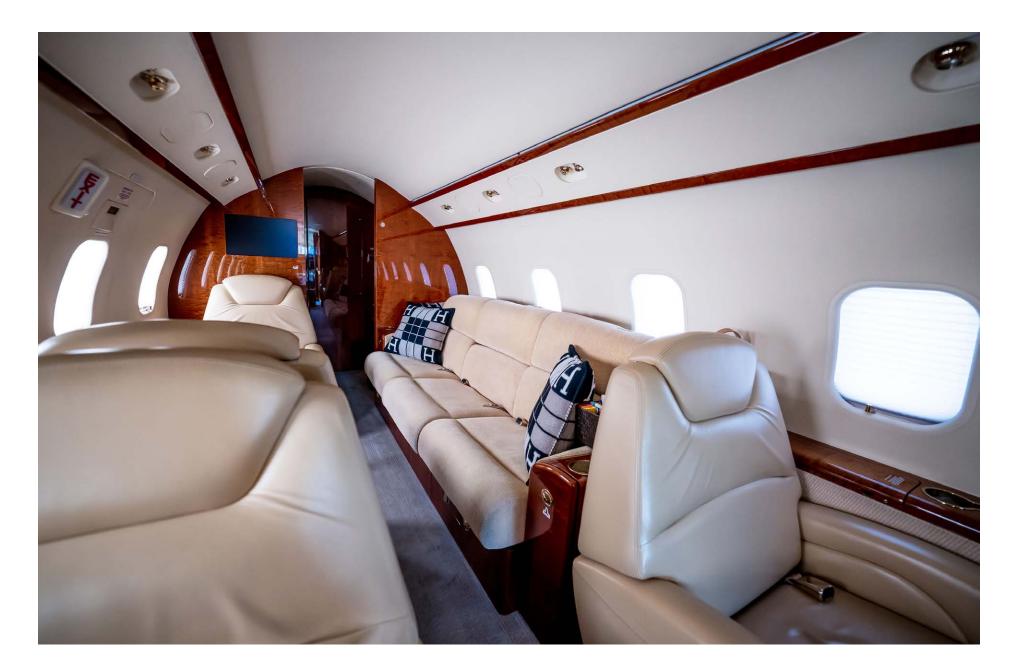

### Interior

| NUMBER OF PASSENGERS        | Ten (10)                                               |
|-----------------------------|--------------------------------------------------------|
| GALLEY LOCATION             | Fwd                                                    |
| FORWARD CABIN CONFIGURATION | Four (4) Double Place Club                             |
| AFT CABIN CONFIGURATION     | Three (3) Place Divan opposite a Two (2) Place<br>Club |
| LAVATORY LOCATION(S)        | Aft (Belted Lav)                                       |