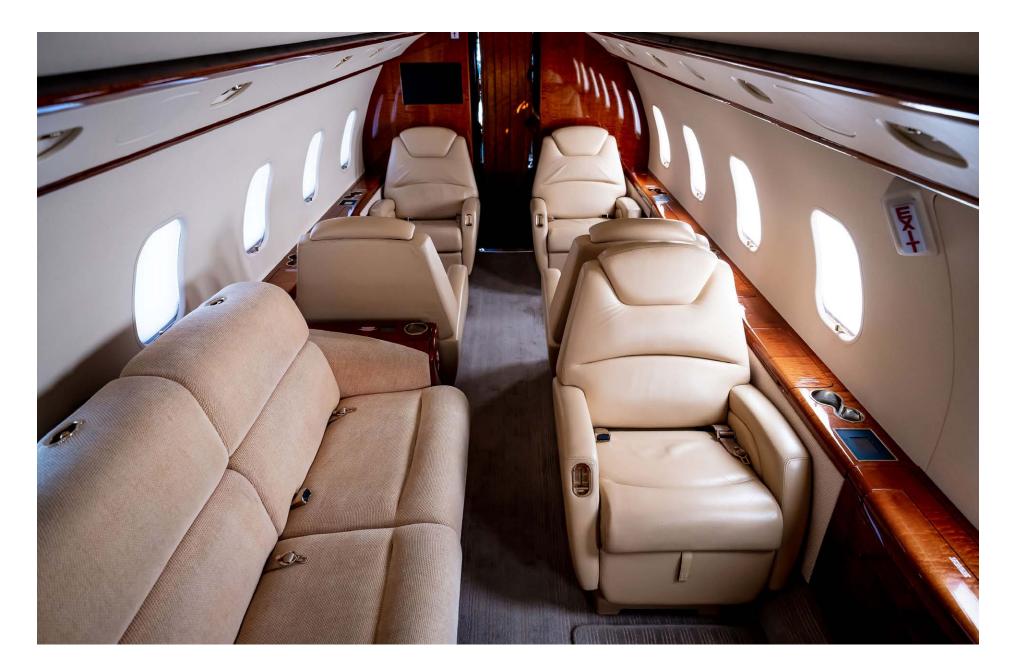

### Interior

| NUMBER OF PASSENGERS        | Ten (10)                                               |
|-----------------------------|--------------------------------------------------------|
| GALLEY LOCATION             | Fwd                                                    |
| FORWARD CABIN CONFIGURATION | Four (4) Double Place Club                             |
| AFT CABIN CONFIGURATION     | Three (3) Place Divan opposite a Two (2) Place<br>Club |
| LAVATORY LOCATION(S)        | Aft (Belted Lav)                                       |