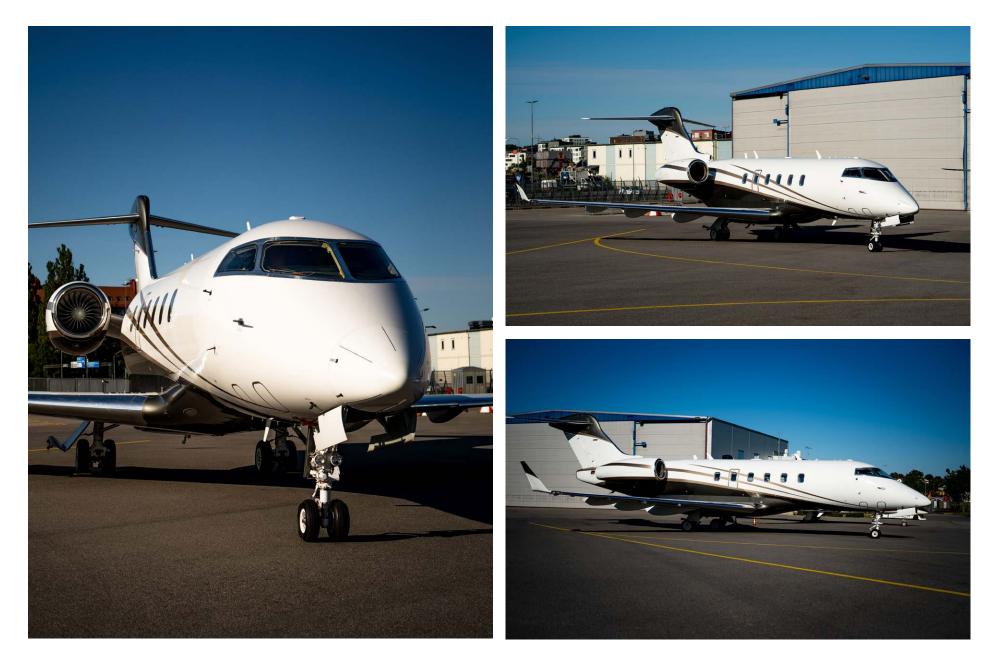

#### Exterior

| BASE PAINT COLOR(S) | White                |
|---------------------|----------------------|
| STRIPE COLOR(S)     | Grey Metallic & Gold |
| LAST PAINTED DATE   | 2017                 |