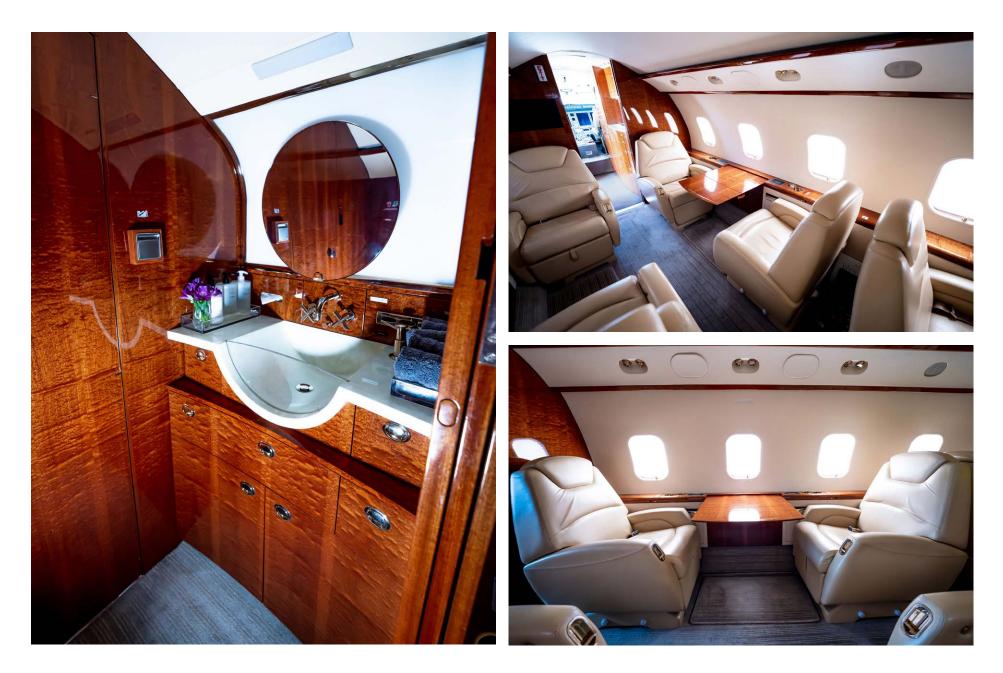

### Interior

| NUMBER OF PASSENGERS        | Ten (10)                                               |
|-----------------------------|--------------------------------------------------------|
| GALLEY LOCATION             | Fwd                                                    |
| FORWARD CABIN CONFIGURATION | Four (4) Double Place Club                             |
| AFT CABIN CONFIGURATION     | Three (3) Place Divan opposite a Two (2) Place<br>Club |
| LAVATORY LOCATION(S)        | Aft (Belted Lav)                                       |