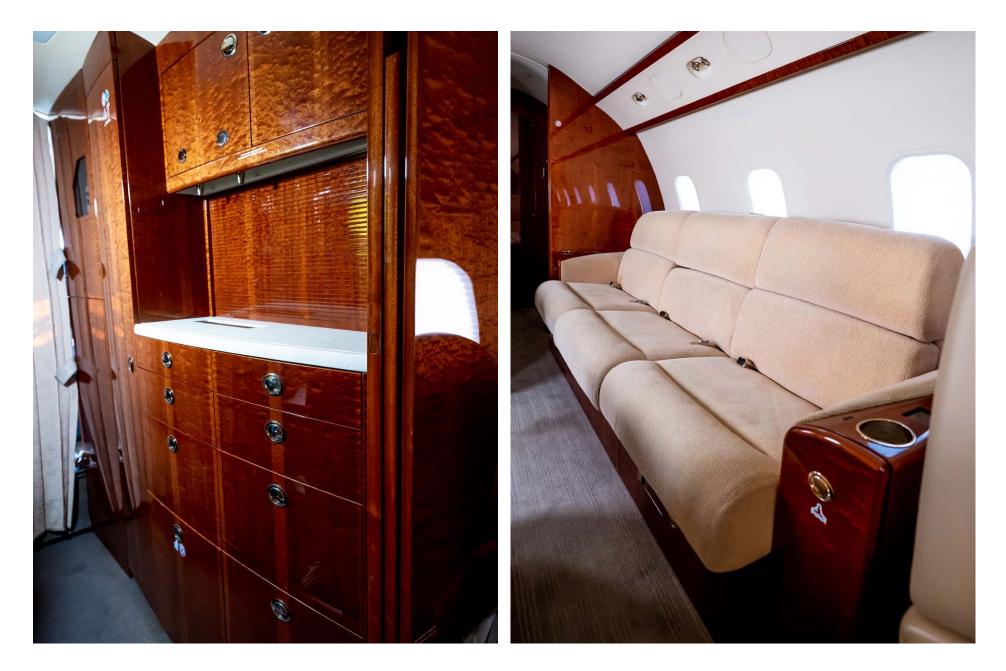

### Interior

| NUMBER OF PASSENGERS        | Ten (10)                                               |
|-----------------------------|--------------------------------------------------------|
| GALLEY LOCATION             | Fwd                                                    |
| FORWARD CABIN CONFIGURATION | Four (4) Double Place Club                             |
| AFT CABIN CONFIGURATION     | Three (3) Place Divan opposite a Two (2) Place<br>Club |
| LAVATORY LOCATION(S)        | Aft (Belted Lav)                                       |