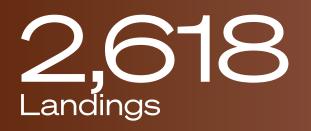

### Airframe

| TOTAL TIME SINCE NEW     | 4,969 Hours (as of January 2024) |              |
|--------------------------|----------------------------------|--------------|
| TOTAL LANDINGS SINCE NEW | 2,618 Landings                   |              |
| ENTRY INTO SERVICE DATE  | 2008                             |              |
| Engines                  | Left                             | Right        |
| DESCRIPTION              | Honeywell HTF7000                |              |
| TOTAL HOURS SINCE NEW    | 4,969 Hours                      | 4,969 Hours  |
| TOTAL CYCLES SINCE NEW   | 2,627 Cycles                     | 2,630 Cycles |
| PROGRAM COVERAGE         | JSSI                             |              |