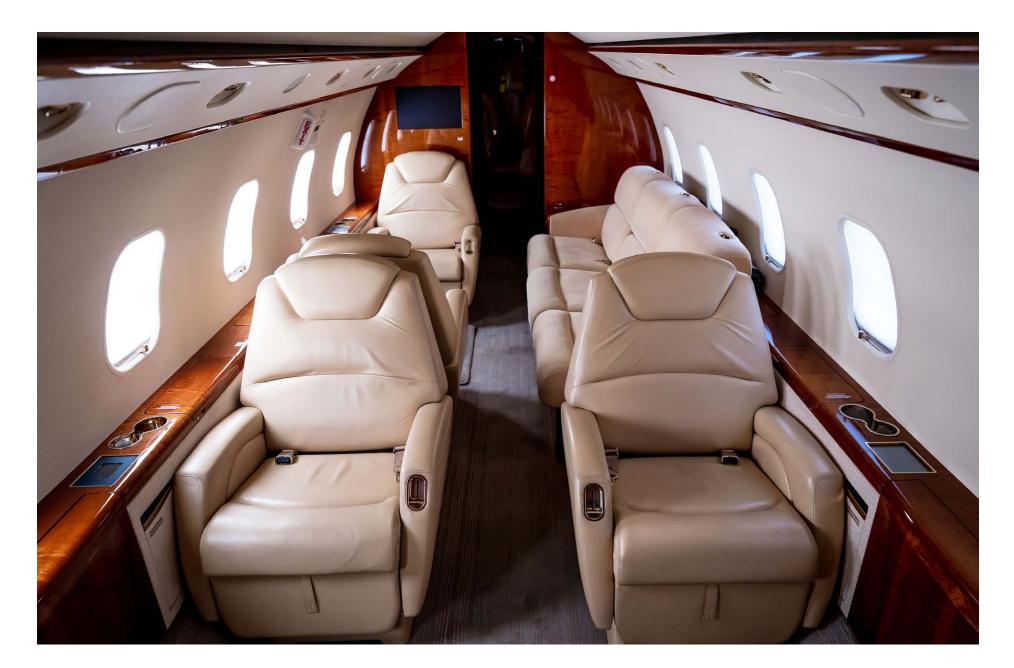

### Interior

| NUMBER OF PASSENGERS        | Ten (10)                                               |
|-----------------------------|--------------------------------------------------------|
| GALLEY LOCATION             | Fwd                                                    |
| FORWARD CABIN CONFIGURATION | Four (4) Double Place Club                             |
| AFT CABIN CONFIGURATION     | Three (3) Place Divan opposite a Two (2) Place<br>Club |
| LAVATORY LOCATION(S)        | Aft (Belted Lav)                                       |