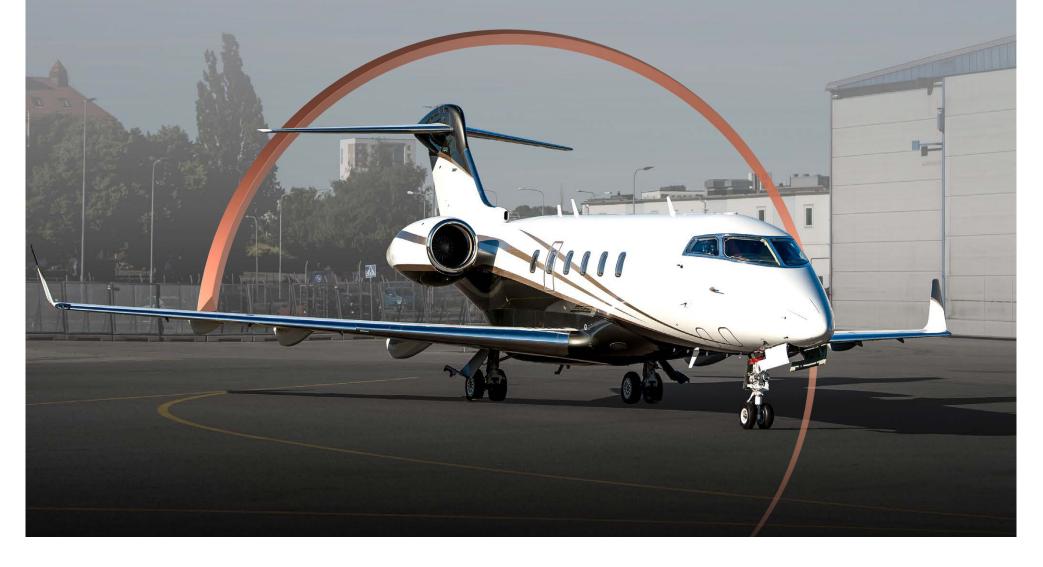

FOR YOUR WORLD

#### Exterior

| BASE PAINT COLOR(S) | White                |
|---------------------|----------------------|
| STRIPE COLOR(S)     | Grey Metallic & Gold |
| LAST PAINTED DATE   | 2017                 |