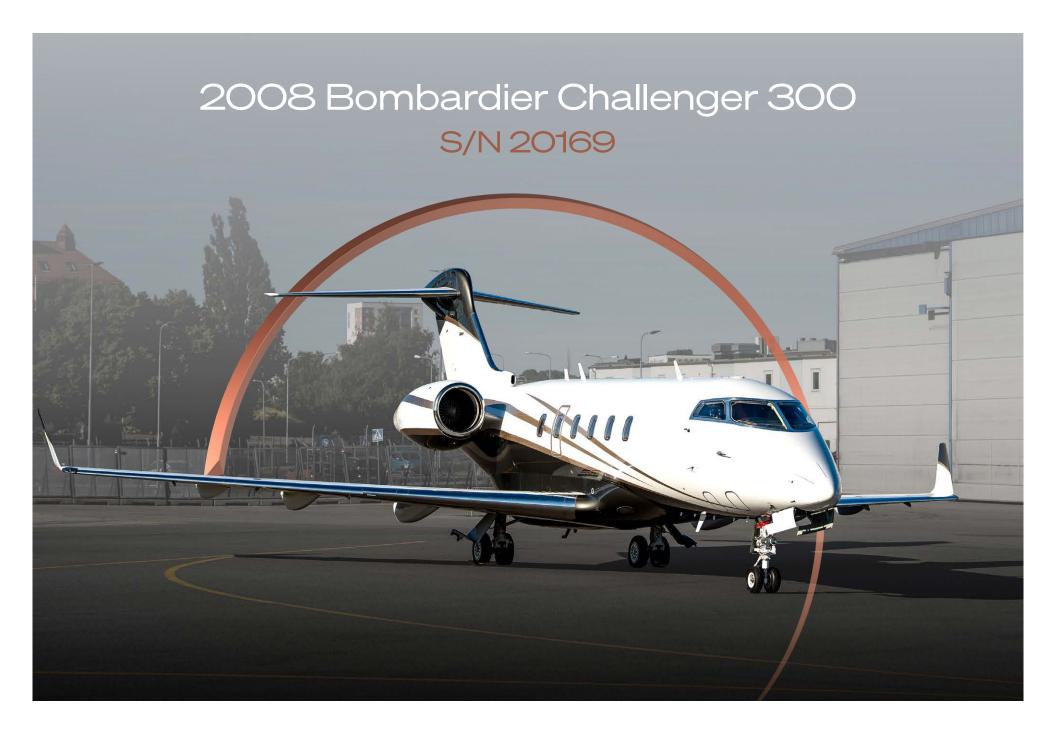

## Airframe

| TOTAL TIME SINCE NEW     | 4,806 Hours (as of Jul-2023) |
|--------------------------|------------------------------|
| TOTAL LANDINGS SINCE NEW | 2,528 Landings               |
| ENTRY INTO SERVICE DATE  | 2008                         |
| PROGRAM COVERAGE         | JSSI Tip-To-Tail             |

## Exterior

| BASE PAINT COLOR(S) | White                |
|---------------------|----------------------|
| STRIPE COLOR(S)     | Grey Metallic & Gold |
| LAST PAINTED DATE   | 2017                 |