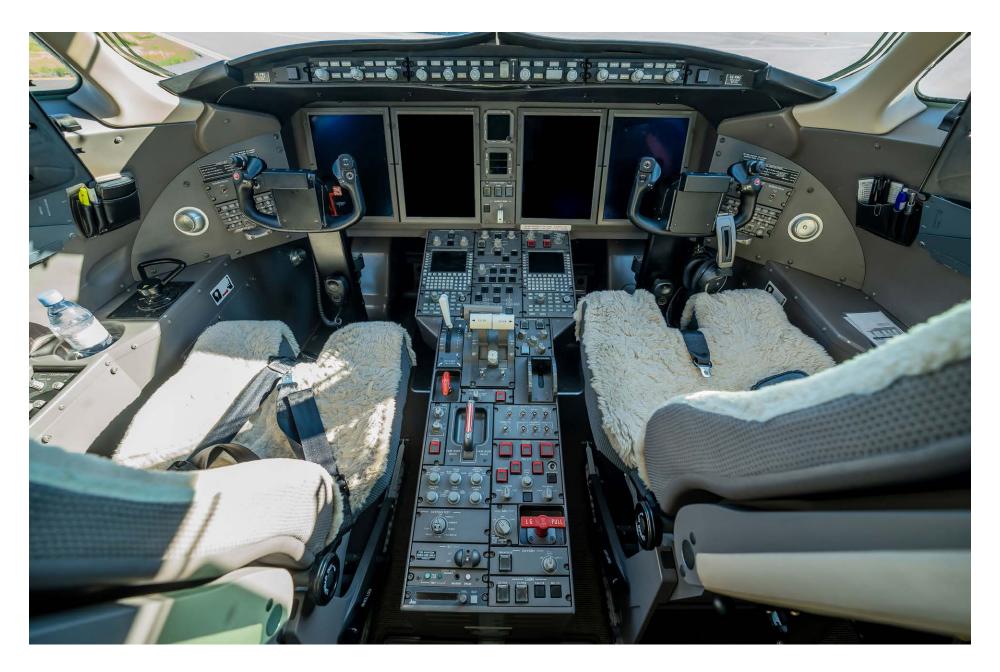

## Notable features

| Proline 21 Advanced | FANS 1/A+             |
|---------------------|-----------------------|
| ADS-B Out v2        | TCAS II w/ Change 7.1 |
| SVS                 | FDR (88 Parameters)   |