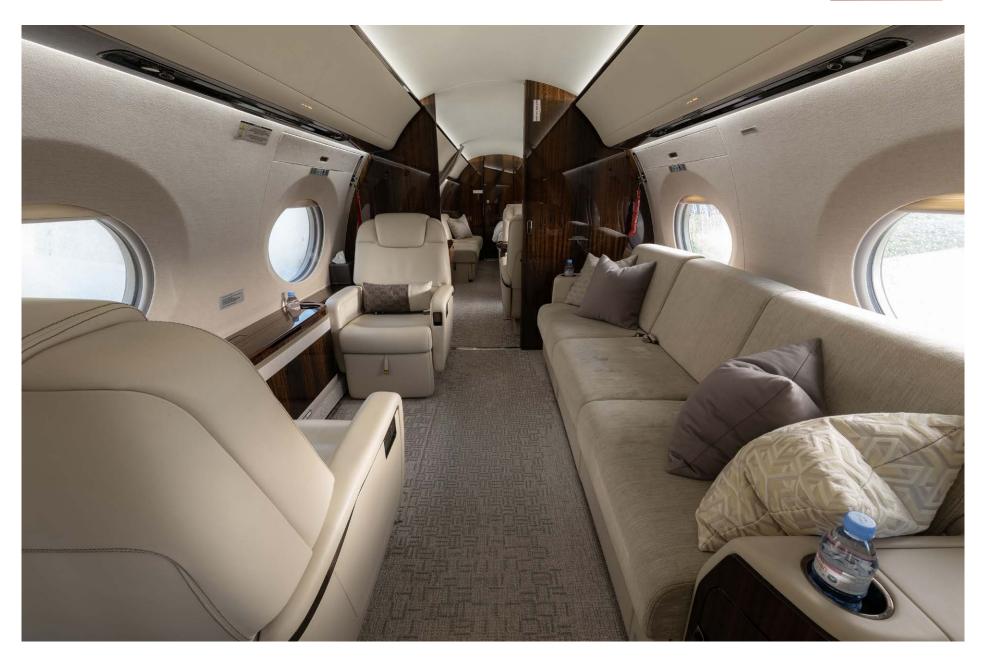

### Interior

| NUMBER OF PASSENGERS | Sixteen (16)                                           |
|----------------------|--------------------------------------------------------|
| GALLEY LOCATION      | Fwd                                                    |
| ZONE 1               | Four (4) Place Club                                    |
| ZONE 2               | Two (2) Place Divan opposite a Two (2) Place<br>Club   |
| ZONE 3               | Four (4) Place Conference Group opposite a<br>Credenza |
| ZONE 4               | Dual Two (2) Place Divans                              |
| LAVATORY LOCATION(S) | Fwd & Aft                                              |