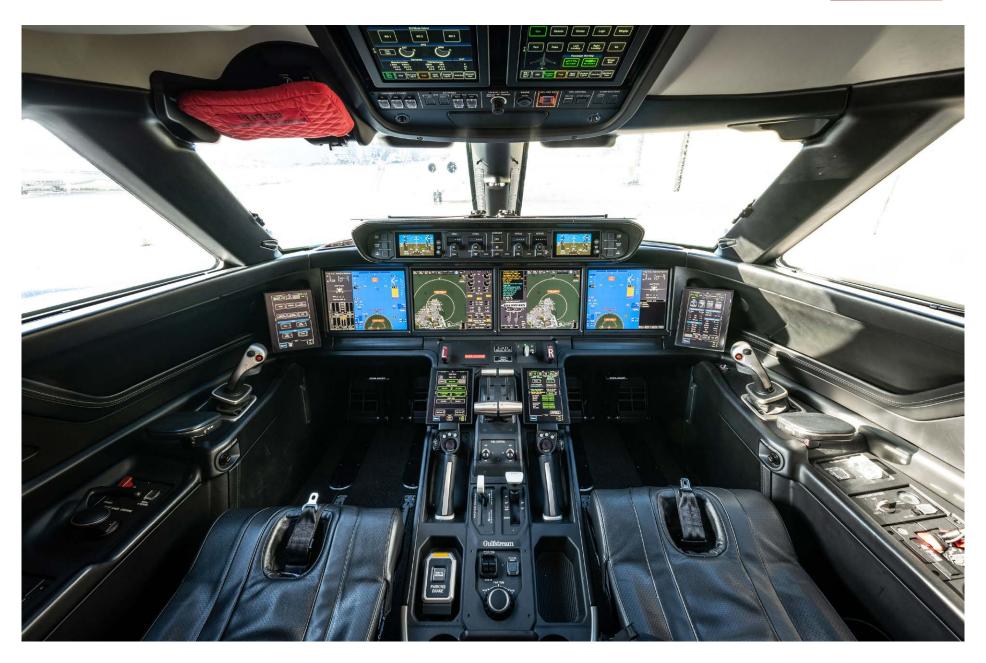

## Highlights

- Engines Enrolled on ESP
- APU Enrolled on MSP Gold
- Ka-Band Internet
- FANS 1/A +, WAAS / LPV & CPDLC
- 16 Passenger Configuration

#### Notable features

| FANS 1/A +         | WAAS/LPV |
|--------------------|----------|
| TCAS 7:1           | EVS      |
| CPDLC              | Ka-Band  |
| ADS-BOUT VERSION 2 |          |