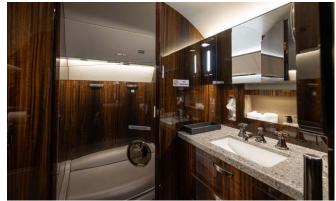

### Interior

| NUMBER OF PASSENGERS | Sixteen (16)                                           |
|----------------------|--------------------------------------------------------|
| GALLEY LOCATION      | Fwd                                                    |
| ZONE 1               | Four (4) Place Club                                    |
| ZONE 2               | Two (2) Place Divan opposite a Two (2) Place<br>Club   |
| ZONE 3               | Four (4) Place Conference Group opposite a<br>Credenza |
| ZONE 4               | Dual Two (2) Place Divans                              |
| LAVATORY LOCATION(S) | Fwd & Aft                                              |