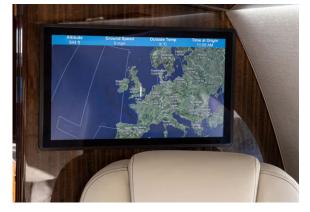

#### Notable features

| FANS 1/A +         | WAAS/LPV |
|--------------------|----------|
| TCAS 7:1           | EVS      |
| CPDLC              | Ka-Band  |
| ADS-BOUT VERSION 2 |          |