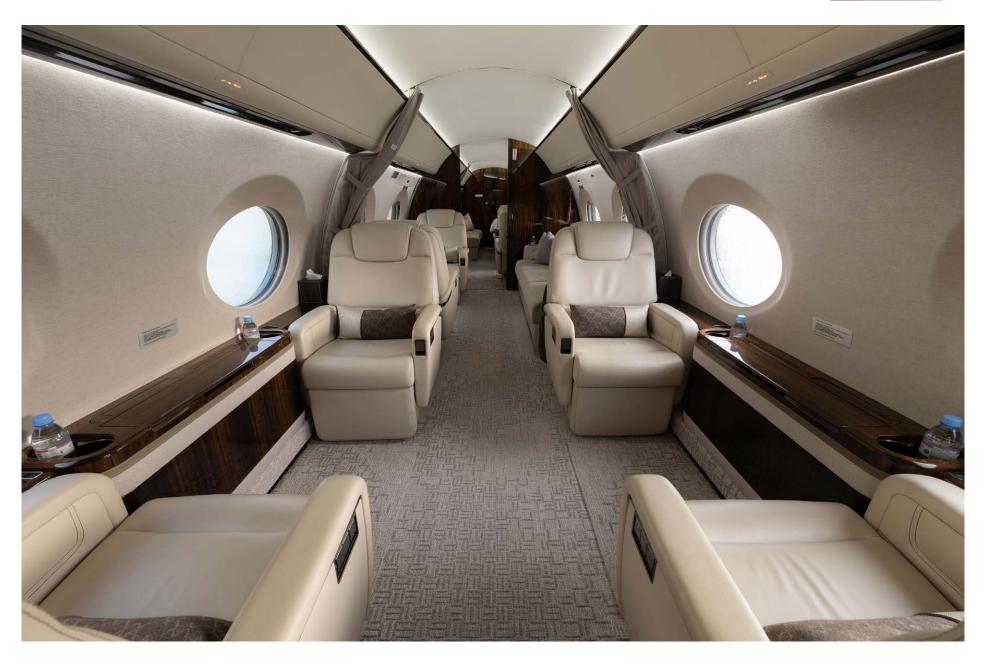

### Interior

| NUMBER OF PASSENGERS | Sixteen (16)                                           |
|----------------------|--------------------------------------------------------|
| GALLEY LOCATION      | Fwd                                                    |
| ZONE 1               | Four (4) Place Club                                    |
| ZONE 2               | Two (2) Place Divan opposite a Two (2) Place<br>Club   |
| ZONE 3               | Four (4) Place Conference Group opposite a<br>Credenza |
| ZONE 4               | Dual Two (2) Place Divans                              |
| LAVATORY LOCATION(S) | Fwd & Aft                                              |