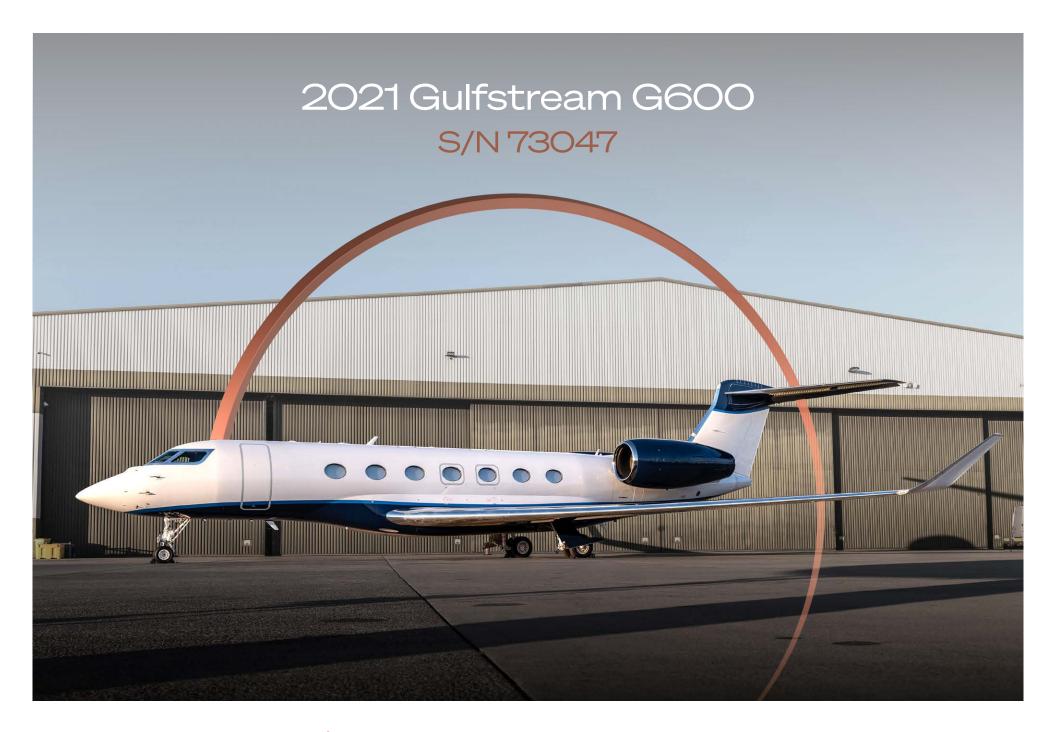

# 1,259 Hours

459 Landings

#### Airframe

| TOTAL TIME SINCE NEW     | 1,259 Hours (as of March, 2024) |
|--------------------------|---------------------------------|
| TOTAL LANDINGS SINCE NEW | 459 Landings                    |
| ENTRY INTO SERVICE DATE  | 2021                            |
| CERTIFICATION            | UK CAA                          |
| PROGRAM COVERAGE         | Gulfstream Warranty             |

#### Exterior

| BASE PAINT COLOR(S) | Matterhorn White                                     |
|---------------------|------------------------------------------------------|
| STRIPE COLOR(S)     | Blue                                                 |
| LAST PAINTED DATE   | 2022 (Wings repainted by Gulfstream at Savannah, GA) |