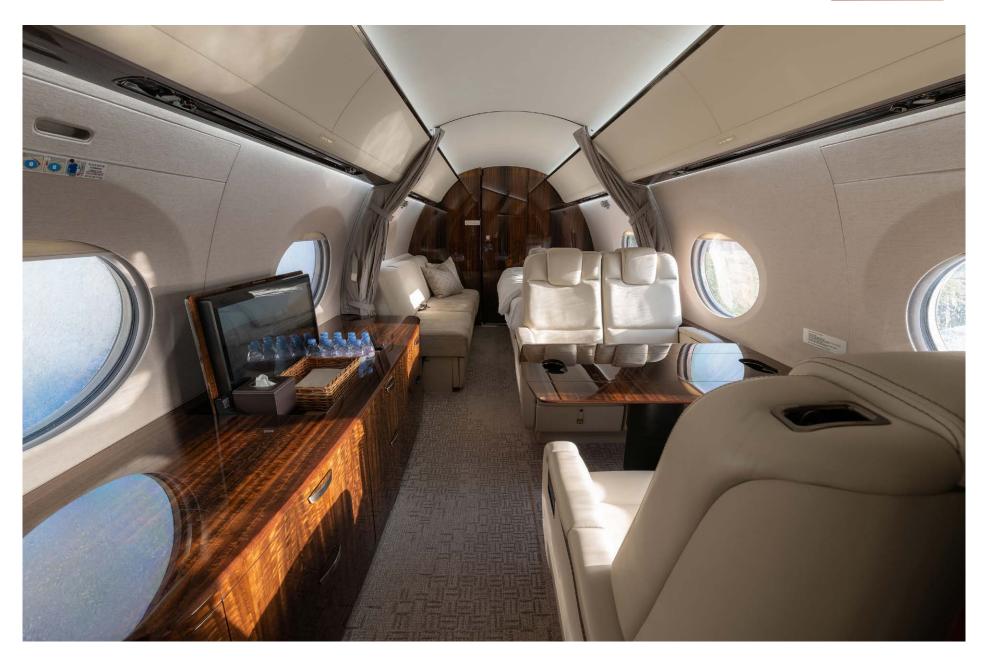

### Interior

| NUMBER OF PASSENGERS | Sixteen (16)                                           |
|----------------------|--------------------------------------------------------|
| GALLEY LOCATION      | Fwd                                                    |
| ZONE 1               | Four (4) Place Club                                    |
| ZONE 2               | Two (2) Place Divan opposite a Two (2) Place<br>Club   |
| ZONE 3               | Four (4) Place Conference Group opposite a<br>Credenza |
| ZONE 4               | Dual Two (2) Place Divans                              |
| LAVATORY LOCATION(S) | Fwd & Aft                                              |