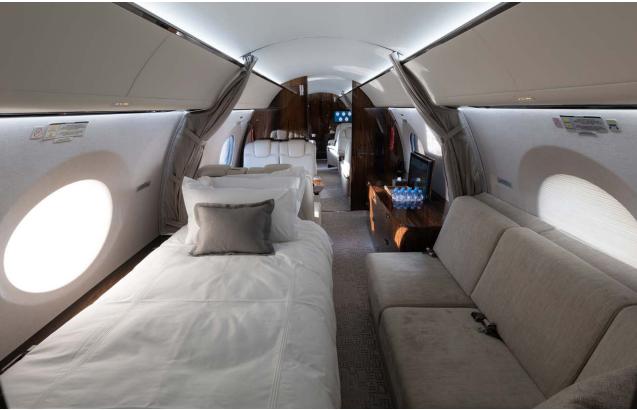

### Interior

| NUMBER OF PASSENGERS | Sixteen (16)                                           |
|----------------------|--------------------------------------------------------|
| GALLEY LOCATION      | Fwd                                                    |
| ZONE 1               | Four (4) Place Club                                    |
| ZONE 2               | Two (2) Place Divan opposite a Two (2) Place<br>Club   |
| ZONE 3               | Four (4) Place Conference Group opposite a<br>Credenza |
| ZONE 4               | Dual Two (2) Place Divans                              |
| LAVATORY LOCATION(S) | Fwd & Aft                                              |