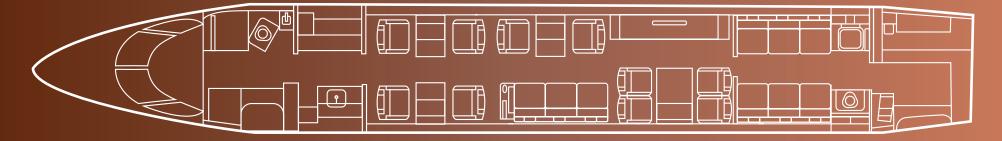

### Interior

| NUMBER OF PASSENGERS | Sixteen (16)                                           |
|----------------------|--------------------------------------------------------|
| GALLEY LOCATION      | Fwd                                                    |
| ZONE 1               | Four (4) Place Club                                    |
| ZONE 2               | Two (2) Place Divan opposite a Two (2) Place<br>Club   |
| ZONE 3               | Four (4) Place Conference Group opposite a<br>Credenza |
| ZONE 4               | Dual Two (2) Place Divans                              |
| LAVATORY LOCATION(S) | Fwd & Aft                                              |

# Floorplan