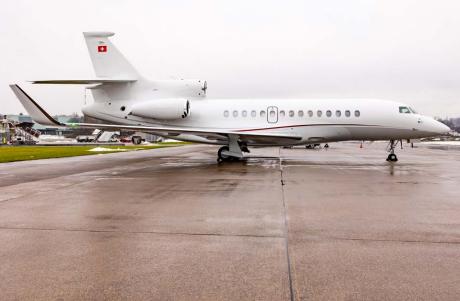

## Exterior

| BASE PAINT COLOR(S) | White      |
|---------------------|------------|
| STRIPE COLOR(S)     | Red & Grey |
| LAST PAINTED DATE   | Oct-2023   |