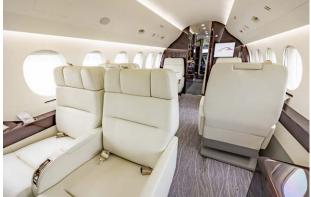

## Interior

| NUMBER OF PASSENGERS           | Thirteen (13)                                                            |
|--------------------------------|--------------------------------------------------------------------------|
| GALLEY LOCATION                | Fwd                                                                      |
| FORWARD CABIN<br>CONFIGURATION | Four (4) Double Place Club                                               |
| MID CABIN CONFIGURATION        | Four (4) Place Conference Group opposite a<br>Credenza                   |
| AFT CABIN CONFIGURATION        | Dual Three (3) Place Divans (LH Divan Certified for Two (2) during TTOL) |
| CREW REST                      | Yes                                                                      |
| LAST REFURBISHED DATE          | Oct-2023                                                                 |