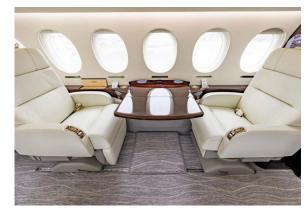

## Interior

| NUMBER OF PASSENGERS           | Thirteen (13)                                                            |
|--------------------------------|--------------------------------------------------------------------------|
| GALLEY LOCATION                | Fwd                                                                      |
| FORWARD CABIN<br>CONFIGURATION | Four (4) Double Place Club                                               |
| MID CABIN CONFIGURATION        | Four (4) Place Conference Group opposite a<br>Credenza                   |
| AFT CABIN CONFIGURATION        | Dual Three (3) Place Divans (LH Divan Certified for Two (2) during TTOL) |
| CREW REST                      | Yes                                                                      |
| LAST REFURBISHED DATE          | Oct-2023                                                                 |