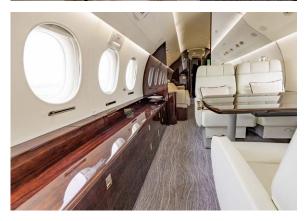

## Interior

| NUMBER OF PASSENGERS           | Thirteen (13)                                                            |
|--------------------------------|--------------------------------------------------------------------------|
| GALLEY LOCATION                | Fwd                                                                      |
| FORWARD CABIN<br>CONFIGURATION | Four (4) Double Place Club                                               |
| MID CABIN CONFIGURATION        | Four (4) Place Conference Group opposite a<br>Credenza                   |
| AFT CABIN CONFIGURATION        | Dual Three (3) Place Divans (LH Divan Certified for Two (2) during TTOL) |
| CREW REST                      | Yes                                                                      |
| LAST REFURBISHED DATE          | Oct-2023                                                                 |

## Exterior

| BASE PAINT COLOR(S) | White      |
|---------------------|------------|
| STRIPE COLOR(S)     | Red & Grey |
| LAST PAINTED DATE   | Oct-2023   |