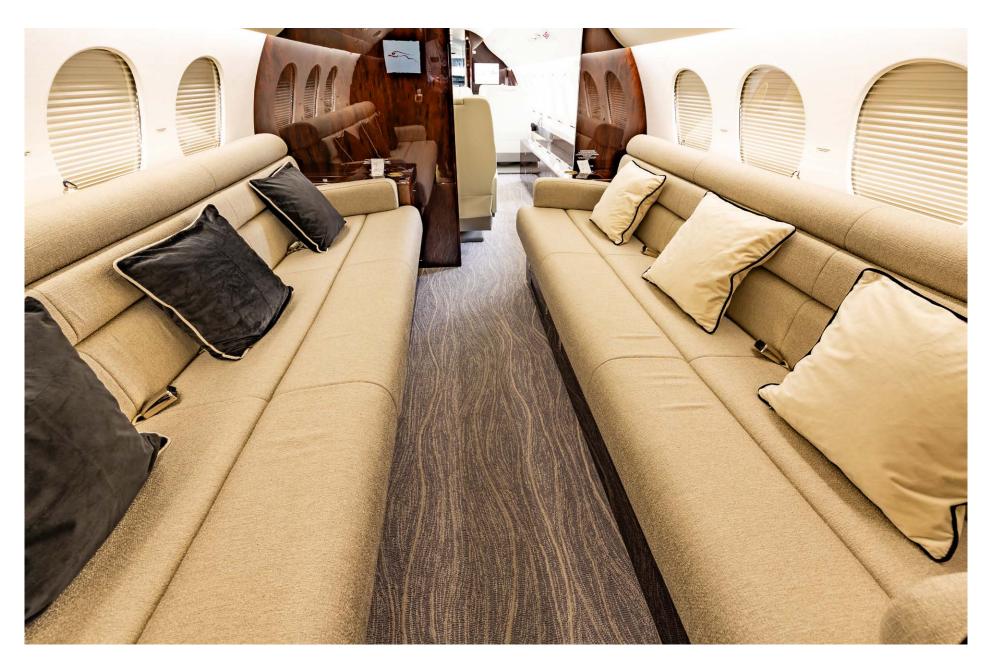

## Interior

| NUMBER OF PASSENGERS           | Thirteen (13)                                                            |
|--------------------------------|--------------------------------------------------------------------------|
| GALLEY LOCATION                | Fwd                                                                      |
| FORWARD CABIN<br>CONFIGURATION | Four (4) Double Place Club                                               |
| MID CABIN CONFIGURATION        | Four (4) Place Conference Group opposite a<br>Credenza                   |
| AFT CABIN CONFIGURATION        | Dual Three (3) Place Divans (LH Divan Certified for Two (2) during TTOL) |
| CREW REST                      | Yes                                                                      |
| LAST REFURBISHED DATE          | Oct-2023                                                                 |