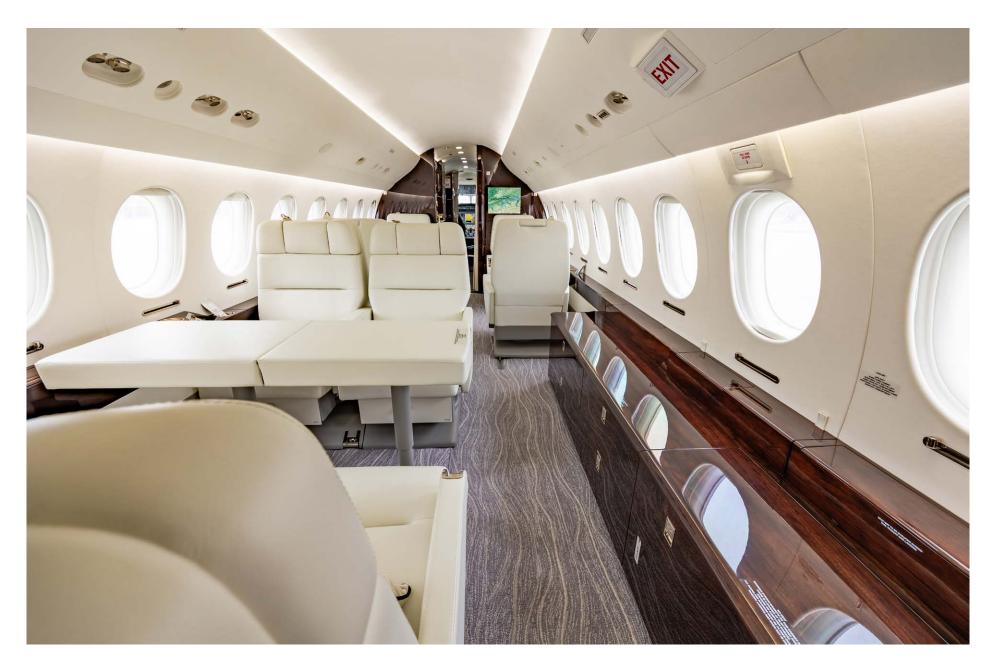

## Interior

| NUMBER OF PASSENGERS           | Thirteen (13)                                                            |
|--------------------------------|--------------------------------------------------------------------------|
| GALLEY LOCATION                | Fwd                                                                      |
| FORWARD CABIN<br>CONFIGURATION | Four (4) Double Place Club                                               |
| MID CABIN CONFIGURATION        | Four (4) Place Conference Group opposite a<br>Credenza                   |
| AFT CABIN CONFIGURATION        | Dual Three (3) Place Divans (LH Divan Certified for Two (2) during TTOL) |
| CREW REST                      | Yes                                                                      |
| LAST REFURBISHED DATE          | Oct-2023                                                                 |