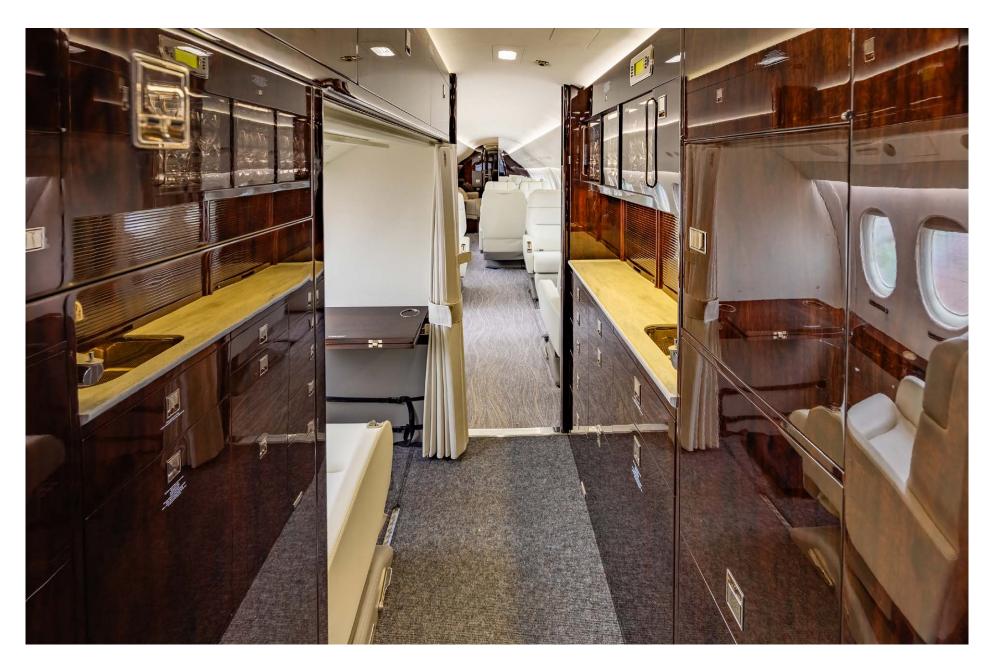

## Interior

| NUMBER OF PASSENGERS           | Thirteen (13)                                                            |
|--------------------------------|--------------------------------------------------------------------------|
| GALLEY LOCATION                | Fwd                                                                      |
| FORWARD CABIN<br>CONFIGURATION | Four (4) Double Place Club                                               |
| MID CABIN CONFIGURATION        | Four (4) Place Conference Group opposite a<br>Credenza                   |
| AFT CABIN CONFIGURATION        | Dual Three (3) Place Divans (LH Divan Certified for Two (2) during TTOL) |
| CREW REST                      | Yes                                                                      |
| LAST REFURBISHED DATE          | Oct-2023                                                                 |