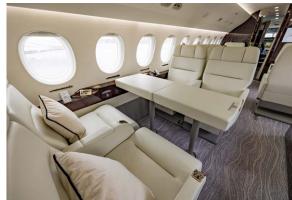

## Interior

| NUMBER OF PASSENGERS           | Thirteen (13)                                                            |
|--------------------------------|--------------------------------------------------------------------------|
| GALLEY LOCATION                | Fwd                                                                      |
| FORWARD CABIN<br>CONFIGURATION | Four (4) Double Place Club                                               |
| MID CABIN CONFIGURATION        | Four (4) Place Conference Group opposite a<br>Credenza                   |
| AFT CABIN CONFIGURATION        | Dual Three (3) Place Divans (LH Divan Certified for Two (2) during TTOL) |
| CREW REST                      | Yes                                                                      |
| LAST REFURBISHED DATE          | Oct-2023                                                                 |