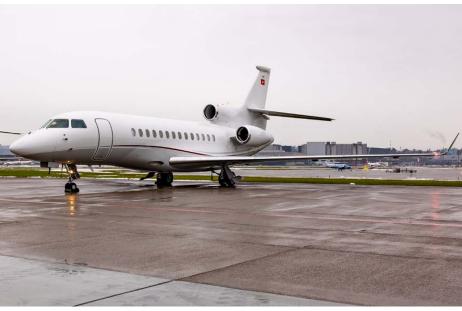

## Exterior

| BASE PAINT COLOR(S) | White      |
|---------------------|------------|
| STRIPE COLOR(S)     | Red & Grey |
| LAST PAINTED DATE   | Oct-2023   |