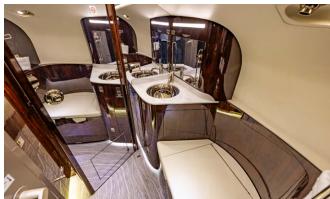

## Interior

| NUMBER OF PASSENGERS           | Thirteen (13)                                                            |
|--------------------------------|--------------------------------------------------------------------------|
| GALLEY LOCATION                | Fwd                                                                      |
| FORWARD CABIN<br>CONFIGURATION | Four (4) Double Place Club                                               |
| MID CABIN CONFIGURATION        | Four (4) Place Conference Group opposite a<br>Credenza                   |
| AFT CABIN CONFIGURATION        | Dual Three (3) Place Divans (LH Divan Certified for Two (2) during TTOL) |
| CREW REST                      | Yes                                                                      |
| LAST REFURBISHED DATE          | Oct-2023                                                                 |