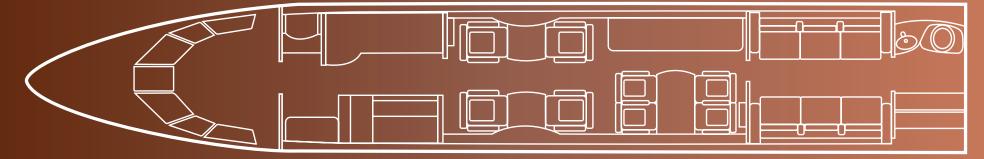

## Interior

| NUMBER OF PASSENGERS           | Thirteen (13)                                                            |
|--------------------------------|--------------------------------------------------------------------------|
| GALLEY LOCATION                | Fwd                                                                      |
| FORWARD CABIN<br>CONFIGURATION | Four (4) Double Place Club                                               |
| MID CABIN CONFIGURATION        | Four (4) Place Conference Group opposite a<br>Credenza                   |
| AFT CABIN CONFIGURATION        | Dual Three (3) Place Divans (LH Divan Certified for Two (2) during TTOL) |
| CREW REST                      | Yes                                                                      |
| LAST REFURBISHED DATE          | Oct-2023                                                                 |

# Floorplan