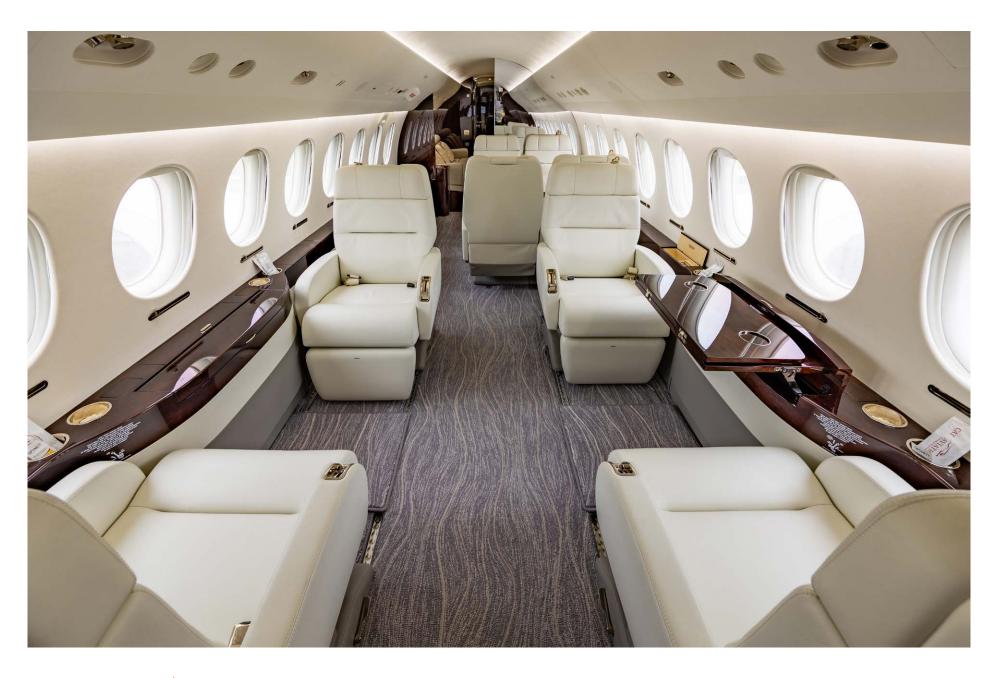

## Interior

| NUMBER OF PASSENGERS           | Thirteen (13)                                                            |
|--------------------------------|--------------------------------------------------------------------------|
| GALLEY LOCATION                | Fwd                                                                      |
| FORWARD CABIN<br>CONFIGURATION | Four (4) Double Place Club                                               |
| MID CABIN CONFIGURATION        | Four (4) Place Conference Group opposite a<br>Credenza                   |
| AFT CABIN CONFIGURATION        | Dual Three (3) Place Divans (LH Divan Certified for Two (2) during TTOL) |
| CREW REST                      | Yes                                                                      |
| LAST REFURBISHED DATE          | Oct-2023                                                                 |