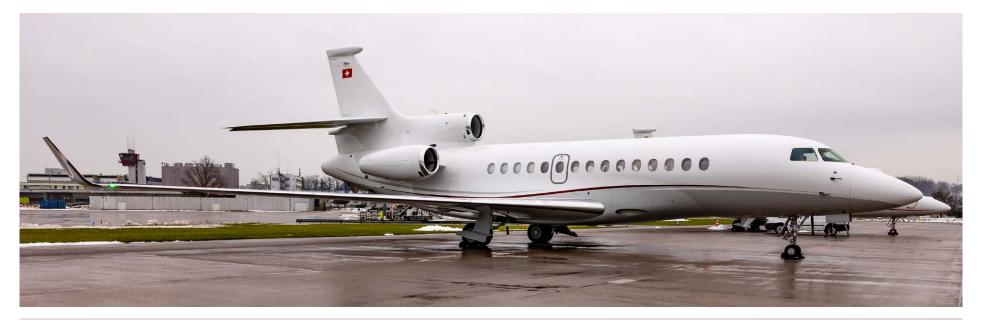

## Exterior

| BASE PAINT COLOR(S) | White      |
|---------------------|------------|
| STRIPE COLOR(S)     | Red & Grey |
| LAST PAINTED DATE   | Oct-2023   |