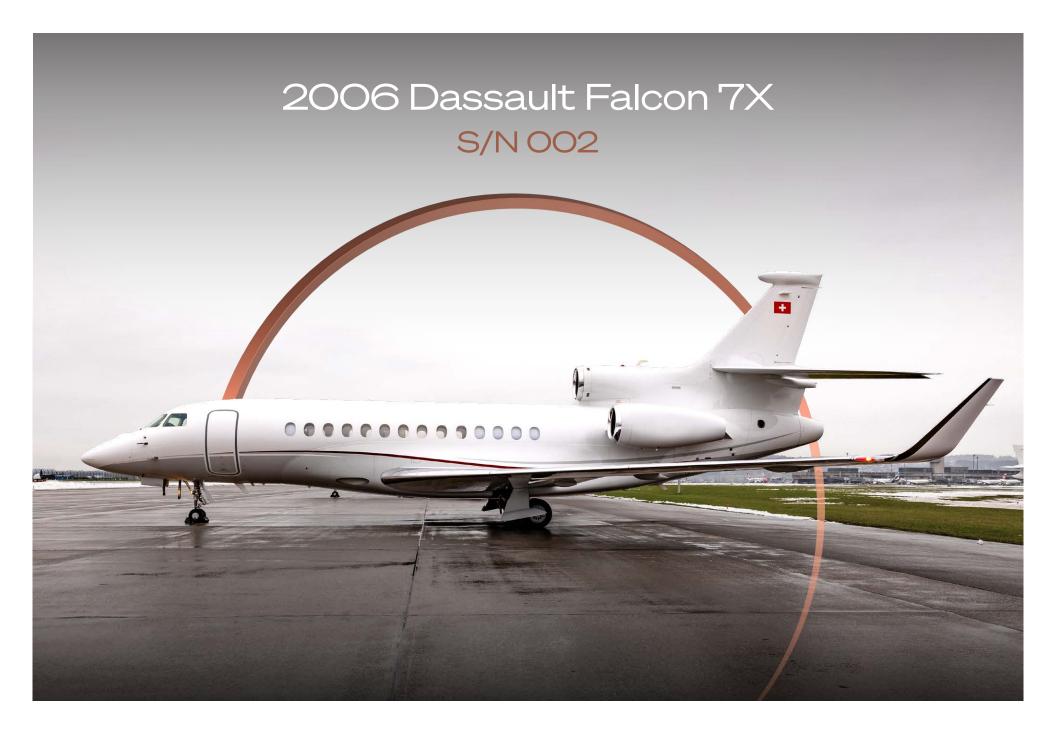

# Highlights

- Fully Enrolled on Programs
- EASy II, HUD & EVS
- ADS-B Compliant, WAAS / LPV & FANS 1/A
- Ku-Band Internet
- Recent 96 Month Inspection
- 13 Passenger Configuration

# Airframe

| TOTAL TIME SINCE NEW     | 8,951 Hours (as of March, 2024)             |
|--------------------------|---------------------------------------------|
| TOTAL LANDINGS SINCE NEW | 3,015 Landings                              |
| TO MAINTENANCE           | 2006 (Aircraft used for Type Certification) |
| ENTRY INTO SERVICE DATE  | 2008                                        |
| PROGRAM COVERAGE         | FalconCare                                  |

## Exterior

| BASE PAINT COLOR(S) | White      |
|---------------------|------------|
| STRIPE COLOR(S)     | Red & Grey |
| LAST PAINTED DATE   | Oct-2023   |