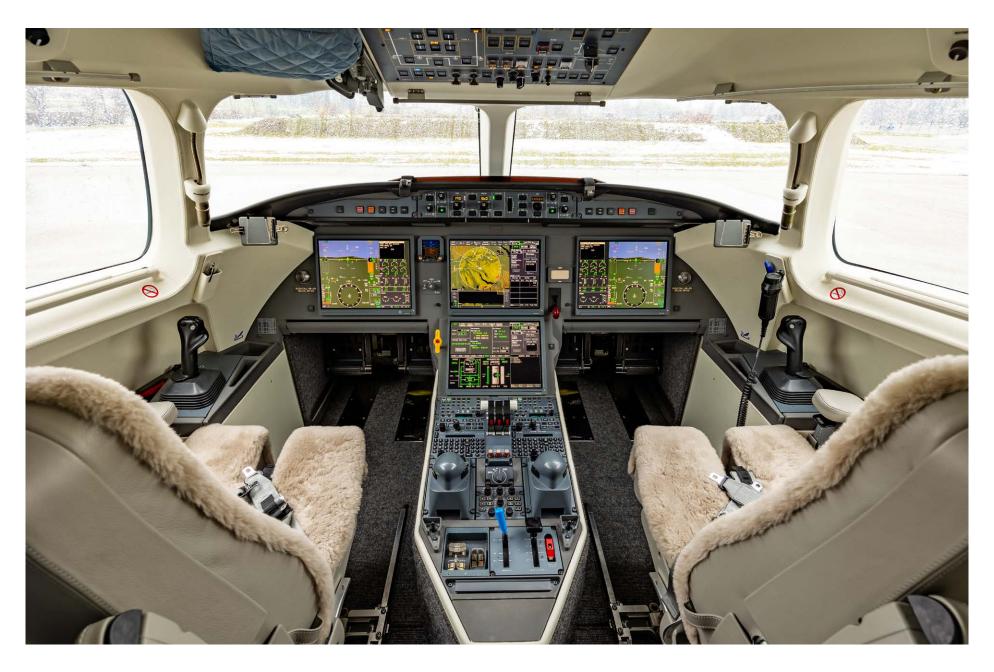

# Highlights

- Fully Enrolled on Programs
- EASy II, HUD & EVS
- ADS-B Compliant, WAAS / LPV & FANS 1/A
- Ku-Band Internet
- Recent 96 Month Inspection
- 13 Passenger Configuration

## Notable features

| EASyII    | Enhanced Navigation |
|-----------|---------------------|
| HUD       | EVS                 |
| Crew Rest | ADS-B Compliant     |
| Ku-Band   | FANS 1/A            |
| SVS       | WAAS/LPV            |