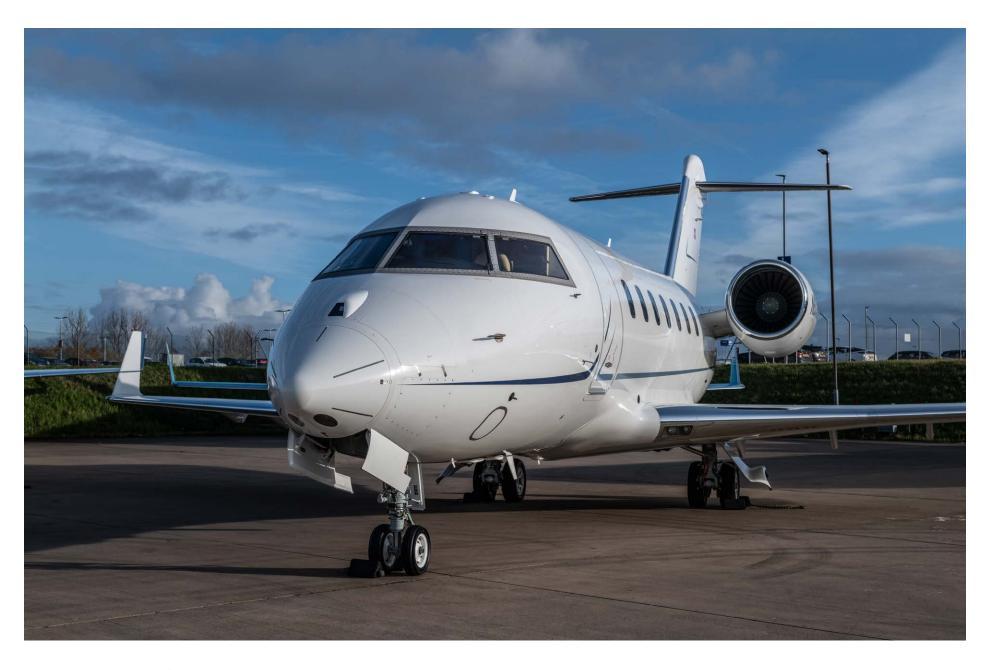

## Exterior

| BASE PAINT COLOR(S) | White         |
|---------------------|---------------|
| STRIPES             | Blue and Gray |