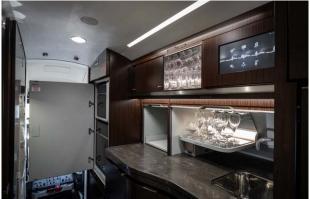

## Interior

| NUMBER OF PASSENGERS        | Ten (10)                                              |
|-----------------------------|-------------------------------------------------------|
| GALLEY LOCATION             | Forward                                               |
| FORWARD CABIN CONFIGURATION | Four (4) Place Club                                   |
| AFT CABIN CONFIGURATION     | Two (2) Place Club Opposite a Four (4) Place<br>Divan |
| LAVATORY LOCATIONS          | Aft Executive                                         |
| LAST REFURBISHED DATE       | Original Completion                                   |