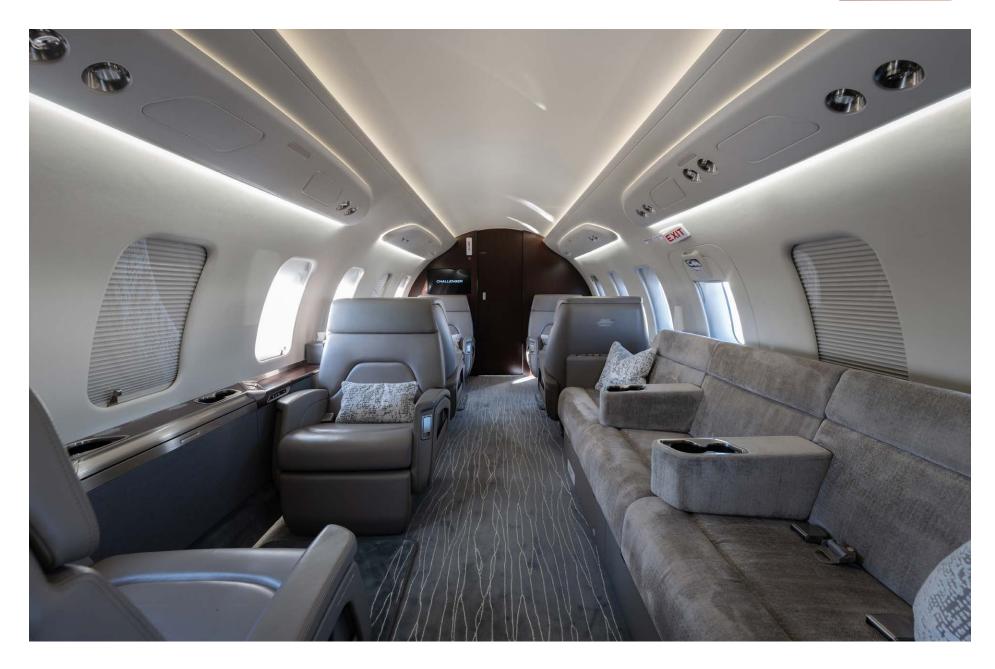

## Interior

| NUMBER OF PASSENGERS        | Ten (10)                                              |
|-----------------------------|-------------------------------------------------------|
| GALLEY LOCATION             | Forward                                               |
| FORWARD CABIN CONFIGURATION | Four (4) Place Club                                   |
| AFT CABIN CONFIGURATION     | Two (2) Place Club Opposite a Four (4) Place<br>Divan |
| LAVATORY LOCATIONS          | Aft Executive                                         |
| LAST REFURBISHED DATE       | Original Completion                                   |

### Entertainment

| DISPLAY MONITORS | Forward and Aft Bulkhead |
|------------------|--------------------------|
|                  |                          |