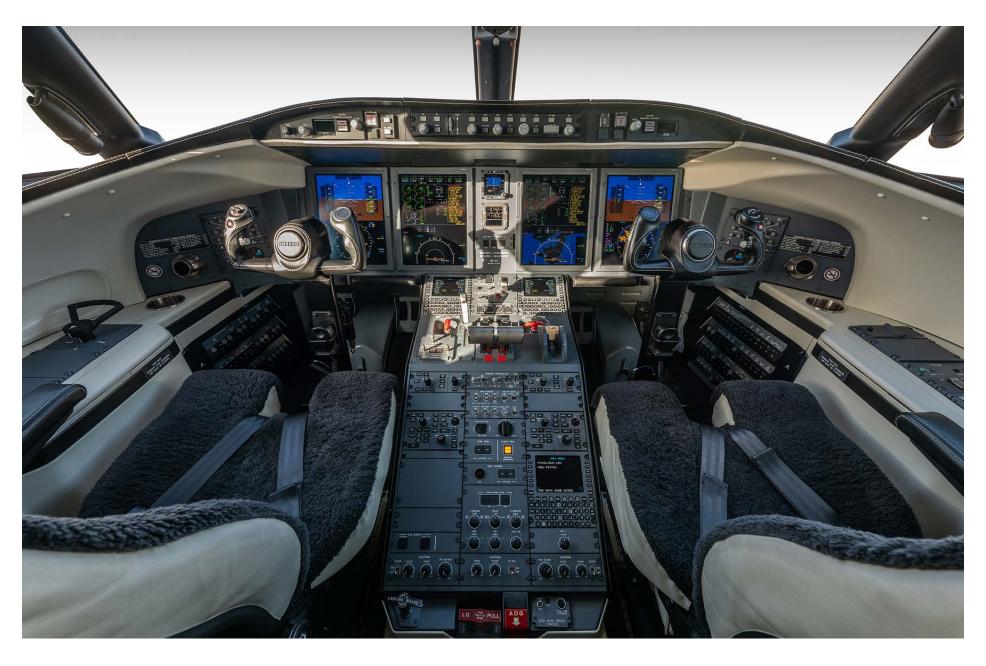

## **Avionics**

The Bombardier Challenger 650 is equipped with an integrated, Rockwell Collins Pro Line 21 Advanced avionics suite.

| DESCRIPTION              | Honeywell GTCP36-150 |
|--------------------------|----------------------|
| APU SERIAL NUMBER        | P-535                |
| APU TOTAL TIME SINCE NEW | 717 Hours            |
| PROGRAM COVERAGE         | Honeywell MSP Gold   |