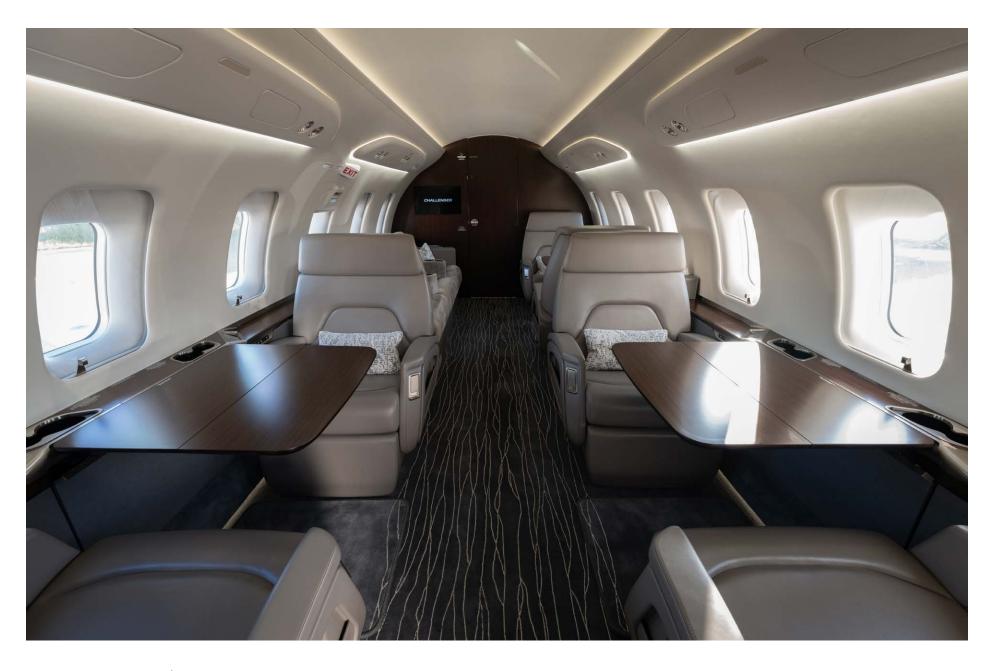

## Interior

| NUMBER OF PASSENGERS        | Ten (10)                                              |
|-----------------------------|-------------------------------------------------------|
| GALLEY LOCATION             | Forward                                               |
| FORWARD CABIN CONFIGURATION | Four (4) Place Club                                   |
| AFT CABIN CONFIGURATION     | Two (2) Place Club Opposite a Four (4) Place<br>Divan |
| LAVATORY LOCATIONS          | Aft Executive                                         |
| LAST REFURBISHED DATE       | Original Completion                                   |