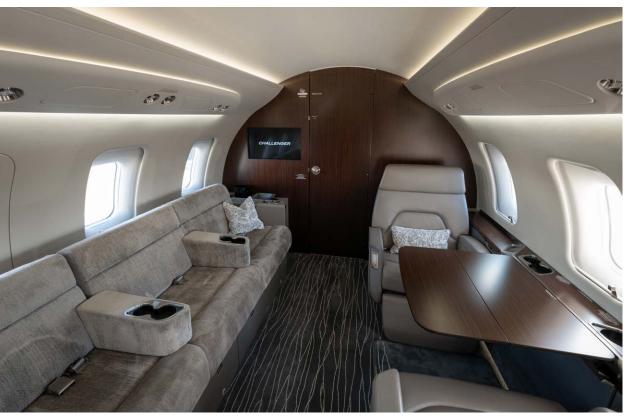

## Interior

| NUMBER OF PASSENGERS        | Ten (10)                                              |
|-----------------------------|-------------------------------------------------------|
| GALLEY LOCATION             | Forward                                               |
| FORWARD CABIN CONFIGURATION | Four (4) Place Club                                   |
| AFT CABIN CONFIGURATION     | Two (2) Place Club Opposite a Four (4) Place<br>Divan |
| LAVATORY LOCATIONS          | Aft Executive                                         |
| LAST REFURBISHED DATE       | Original Completion                                   |

### Entertainment

| DISPLAY MONITORS | Forward and Aft Bulkhead |
|------------------|--------------------------|
|                  |                          |