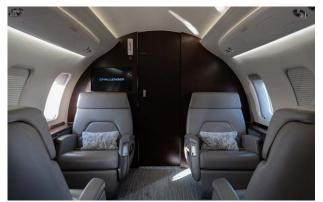

## Interior

| NUMBER OF PASSENGERS        | Ten (10)                                              |
|-----------------------------|-------------------------------------------------------|
| GALLEY LOCATION             | Forward                                               |
| FORWARD CABIN CONFIGURATION | Four (4) Place Club                                   |
| AFT CABIN CONFIGURATION     | Two (2) Place Club Opposite a Four (4) Place<br>Divan |
| LAVATORY LOCATIONS          | Aft Executive                                         |
| LAST REFURBISHED DATE       | Original Completion                                   |