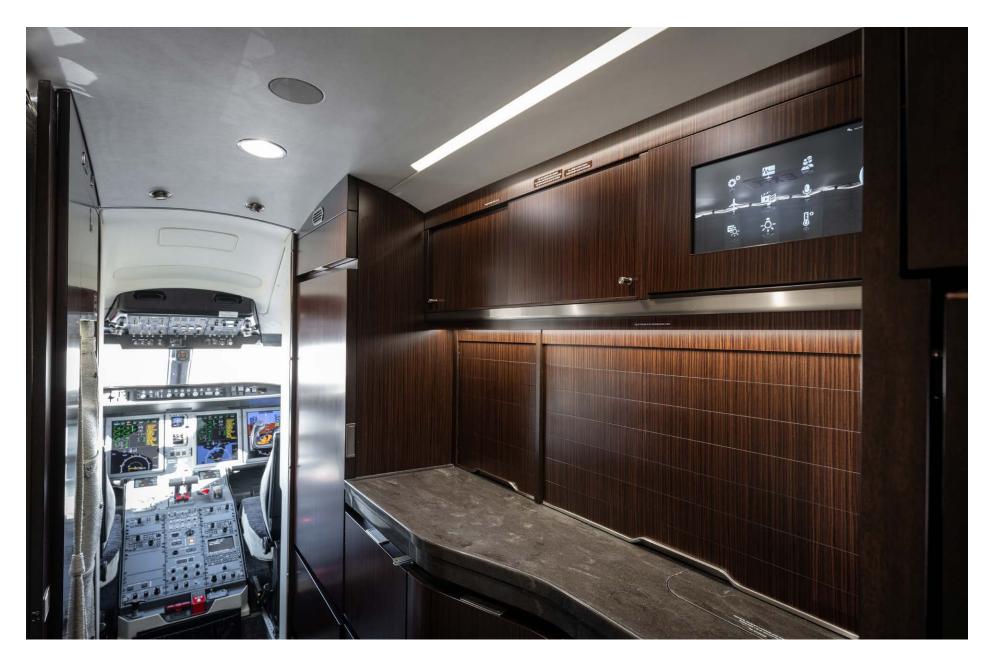

## **Avionics**

The Bombardier Challenger 650 is equipped with an integrated, Rockwell Collins Pro Line 21 Advanced avionics suite.

| DESCRIPTION              | Honeywell GTCP36-150 |
|--------------------------|----------------------|
| APU SERIAL NUMBER        | P-535                |
| APU TOTAL TIME SINCE NEW | 717 Hours            |
| PROGRAM COVERAGE         | Honeywell MSP Gold   |

## Connectivity