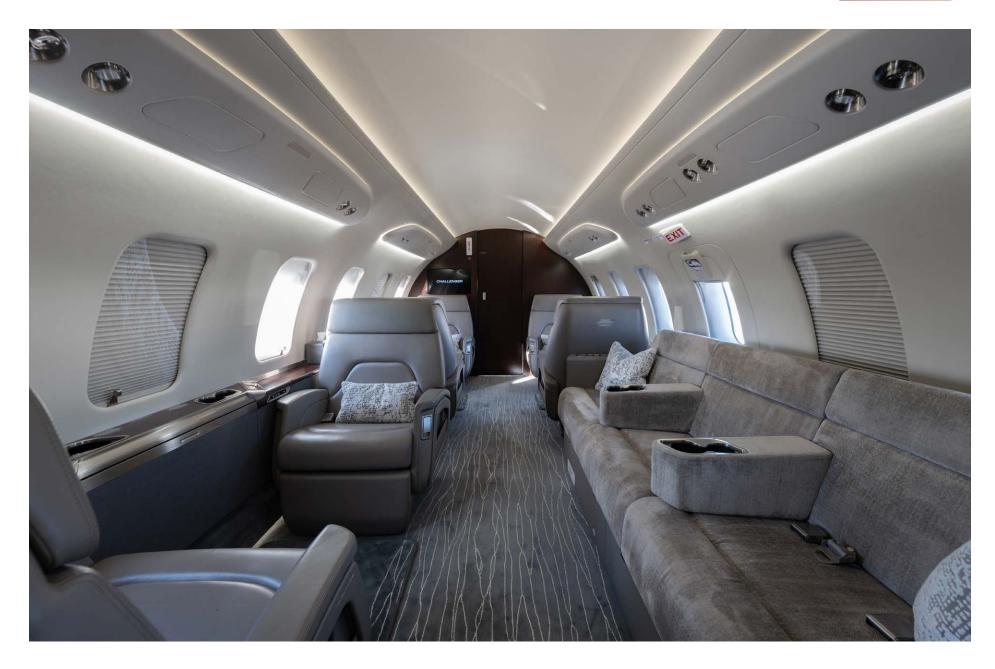

## Interior

| NUMBER OF PASSENGERS        | Ten (10)                                              |
|-----------------------------|-------------------------------------------------------|
| GALLEY LOCATION             | Forward                                               |
| FORWARD CABIN CONFIGURATION | Four (4) Place Club                                   |
| AFT CABIN CONFIGURATION     | Two (2) Place Club Opposite a Four (4) Place<br>Divan |
| LAVATORY LOCATIONS          | Aft Executive                                         |
| LAST REFURBISHED DATE       | Original Completion                                   |

## Entertainment

| DISPLAY MONITORS | Forward and Aft Bulkhead |
|------------------|--------------------------|
|                  |                          |