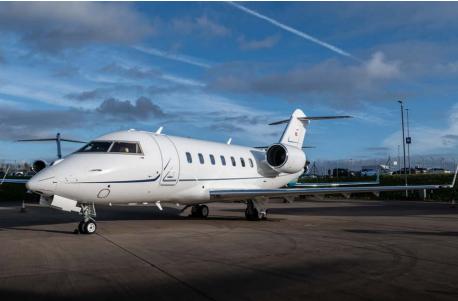

## Highlights

- 12, 24, 48 Month Completed January 2024
- Bombardier Level 3 PPI Underway
- Ka-Band Internet
- HUD and EVS Equipped
- 10 Passenger Configuration

## Airframe

| TOTAL TIME SINCE NEW     | 628.5 Hours (as of February 15, 2024) |
|--------------------------|---------------------------------------|
| TOTAL LANDINGS SINCE NEW | 255 Landings                          |
| CERTIFICATION DATE       | February 2019                         |
| ENTRY INTO SERVICE DATE  | March 2019                            |
| MAINTENANCE TRACKING     | CAMP                                  |