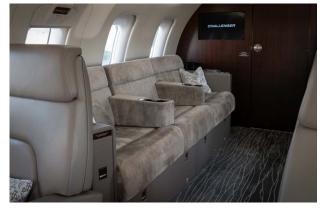

## Interior

| NUMBER OF PASSENGERS        | Ten (10)                                              |
|-----------------------------|-------------------------------------------------------|
| GALLEY LOCATION             | Forward                                               |
| FORWARD CABIN CONFIGURATION | Four (4) Place Club                                   |
| AFT CABIN CONFIGURATION     | Two (2) Place Club Opposite a Four (4) Place<br>Divan |
| LAVATORY LOCATIONS          | Aft Executive                                         |
| LAST REFURBISHED DATE       | Original Completion                                   |