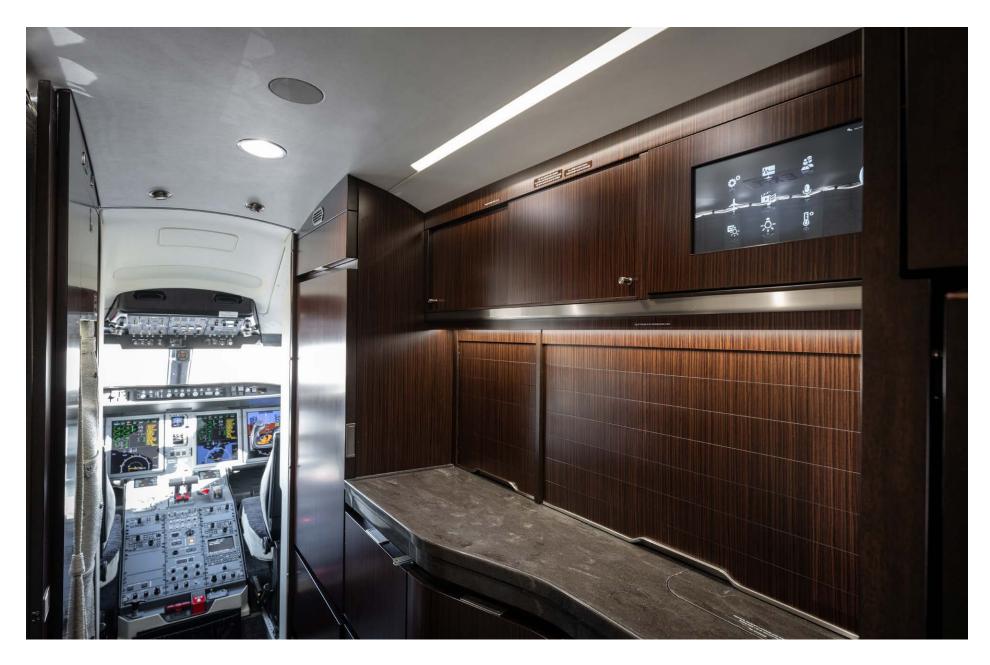

## **Avionics**

The Bombardier Challenger 650 is equipped with an integrated, Rockwell Collins Pro Line 21 Advanced avionics suite.

| DESCRIPTION              | Honeywell GTCP36-150 |
|--------------------------|----------------------|
| APU SERIAL NUMBER        | P-535                |
| APU TOTAL TIME SINCE NEW | 717 Hours            |
| PROGRAM COVERAGE         | Honeywell MSP Gold   |