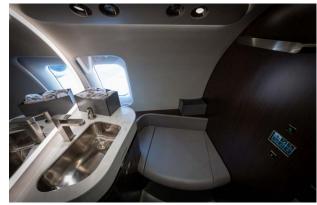

## Interior

| NUMBER OF PASSENGERS        | Ten (10)                                              |
|-----------------------------|-------------------------------------------------------|
| GALLEY LOCATION             | Forward                                               |
| FORWARD CABIN CONFIGURATION | Four (4) Place Club                                   |
| AFT CABIN CONFIGURATION     | Two (2) Place Club Opposite a Four (4) Place<br>Divan |
| LAVATORY LOCATIONS          | Aft Executive                                         |
| LAST REFURBISHED DATE       | Original Completion                                   |

## Entertainment

| DISPLAY MONITORS | Forward and Aft Bulkhead |
|------------------|--------------------------|
|                  |                          |