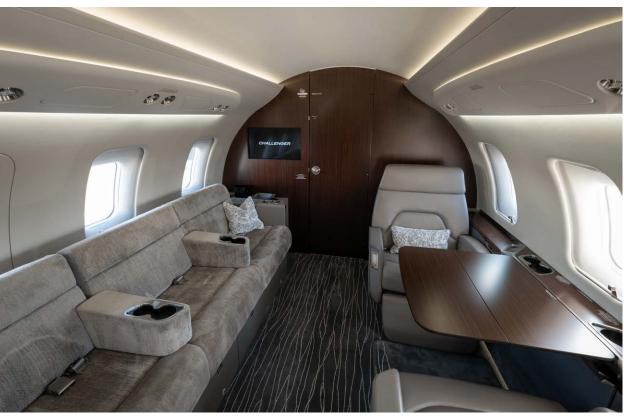

## Interior

| NUMBER OF PASSENGERS        | Ten (10)                                              |
|-----------------------------|-------------------------------------------------------|
| GALLEY LOCATION             | Forward                                               |
| FORWARD CABIN CONFIGURATION | Four (4) Place Club                                   |
| AFT CABIN CONFIGURATION     | Two (2) Place Club Opposite a Four (4) Place<br>Divan |
| LAVATORY LOCATIONS          | Aft Executive                                         |
| LAST REFURBISHED DATE       | Original Completion                                   |