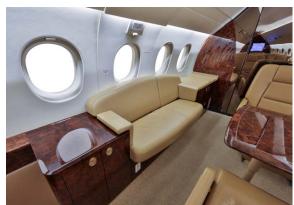

## Interior

| NUMBER OF PASSENGERS        | Eight (8)                                                                                              |
|-----------------------------|--------------------------------------------------------------------------------------------------------|
| FORWARD CABIN CONFIGURATION | Four (4) Place Club                                                                                    |
| AFT CABIN CONFIGURATION     | Four (4) Place Conference Group Opposite a<br>Two (2) Place Settee, Settee is not certified<br>for TTL |
| LAVATORY LOCATION(S)        | Aft                                                                                                    |
| LAST REFURBISHMENT DATE     | 2017                                                                                                   |