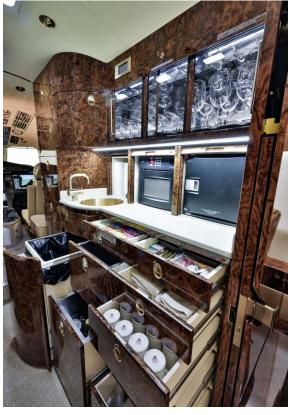

## Interior

| NUMBER OF PASSENGERS        | Eight (8)                                                                                              |
|-----------------------------|--------------------------------------------------------------------------------------------------------|
| FORWARD CABIN CONFIGURATION | Four (4) Place Club                                                                                    |
| AFT CABIN CONFIGURATION     | Four (4) Place Conference Group Opposite a<br>Two (2) Place Settee, Settee is not certified<br>for TTL |
| LAVATORY LOCATION(S)        | Aft                                                                                                    |
| LAST REFURBISHMENT DATE     | 2017                                                                                                   |