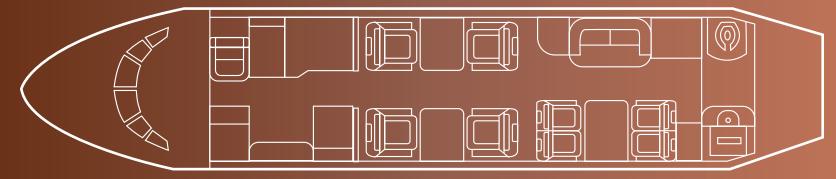

## Interior

| NUMBER OF PASSENGERS        | Eight (8)                                                                                              |
|-----------------------------|--------------------------------------------------------------------------------------------------------|
| FORWARD CABIN CONFIGURATION | Four (4) Place Club                                                                                    |
| AFT CABIN CONFIGURATION     | Four (4) Place Conference Group Opposite a<br>Two (2) Place Settee, Settee is not certified<br>for TTL |
| LAVATORY LOCATION(S)        | Aft                                                                                                    |
| LAST REFURBISHMENT DATE     | 2017                                                                                                   |

# Floorplan