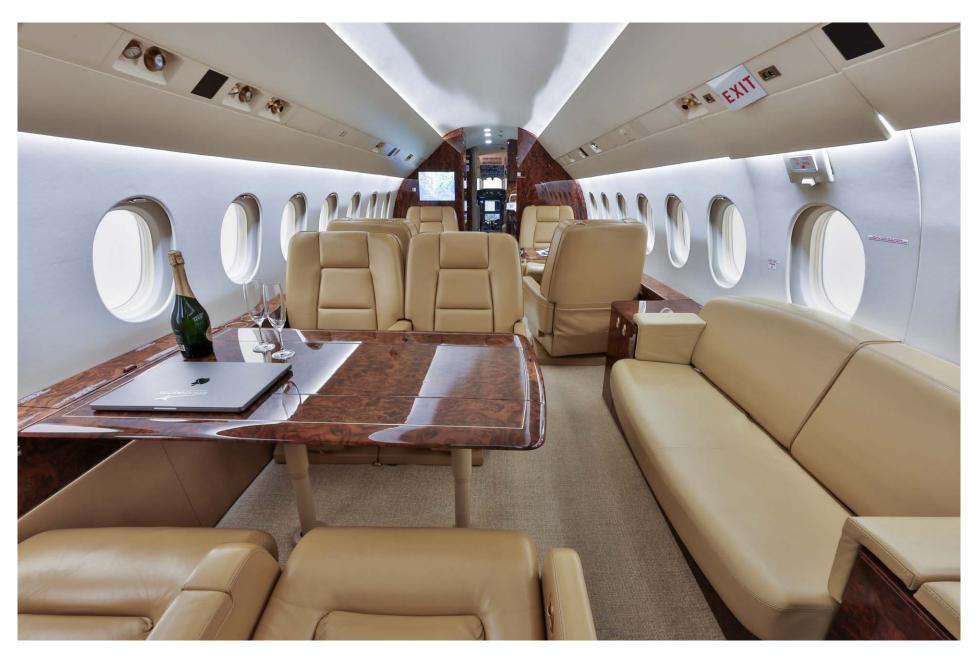

## Interior

| NUMBER OF PASSENGERS        | Eight (8)                                                                                              |
|-----------------------------|--------------------------------------------------------------------------------------------------------|
| FORWARD CABIN CONFIGURATION | Four (4) Place Club                                                                                    |
| AFT CABIN CONFIGURATION     | Four (4) Place Conference Group Opposite a<br>Two (2) Place Settee, Settee is not certified<br>for TTL |
| LAVATORY LOCATION(S)        | Aft                                                                                                    |
| LAST REFURBISHMENT DATE     | 2017                                                                                                   |