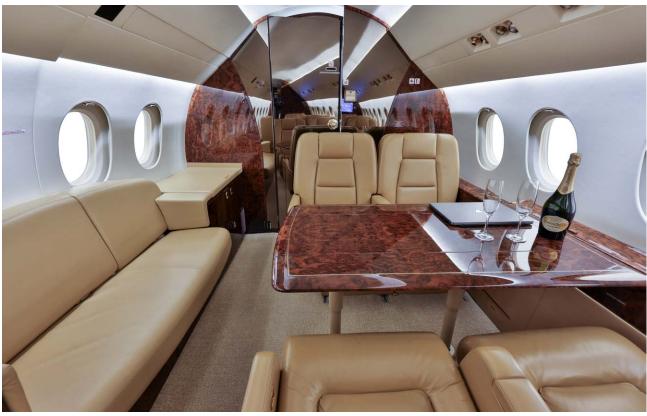

## Interior

| NUMBER OF PASSENGERS        | Eight (8)                                                                                              |
|-----------------------------|--------------------------------------------------------------------------------------------------------|
| FORWARD CABIN CONFIGURATION | Four (4) Place Club                                                                                    |
| AFT CABIN CONFIGURATION     | Four (4) Place Conference Group Opposite a<br>Two (2) Place Settee, Settee is not certified<br>for TTL |
| LAVATORY LOCATION(S)        | Aft                                                                                                    |
| LAST REFURBISHMENT DATE     | 2017                                                                                                   |