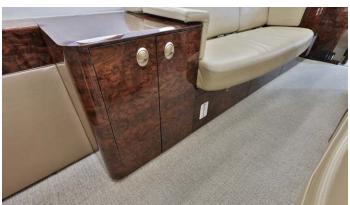

## Interior

| NUMBER OF PASSENGERS        | Eight (8)                                                                                              |
|-----------------------------|--------------------------------------------------------------------------------------------------------|
| FORWARD CABIN CONFIGURATION | Four (4) Place Club                                                                                    |
| AFT CABIN CONFIGURATION     | Four (4) Place Conference Group Opposite a<br>Two (2) Place Settee, Settee is not certified<br>for TTL |
| LAVATORY LOCATION(S)        | Aft                                                                                                    |
| LAST REFURBISHMENT DATE     | 2017                                                                                                   |