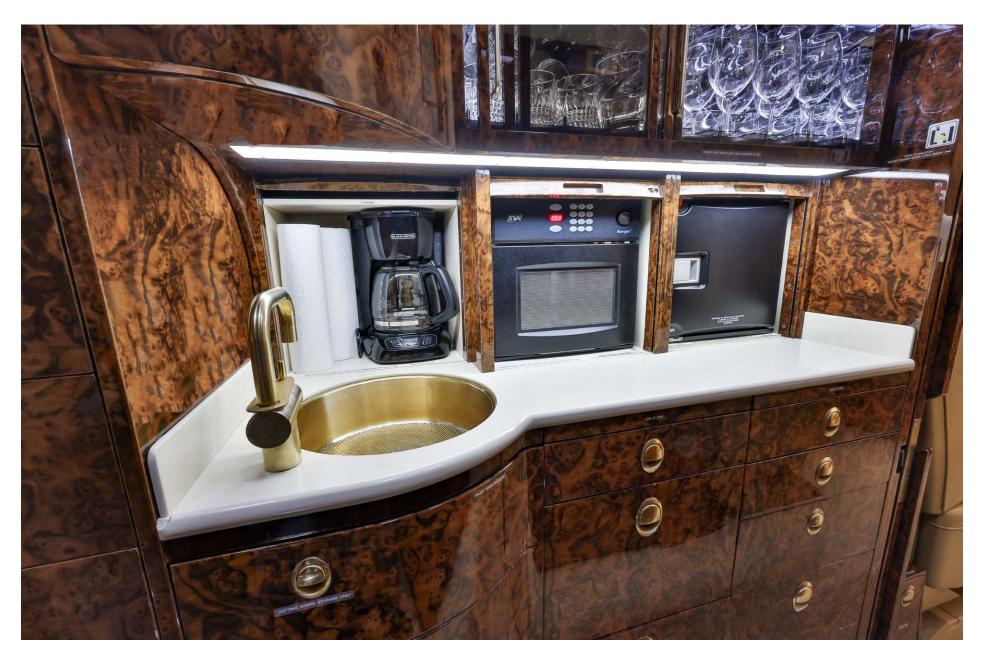

## Interior

| NUMBER OF PASSENGERS        | Eight (8)                                                                                              |
|-----------------------------|--------------------------------------------------------------------------------------------------------|
| FORWARD CABIN CONFIGURATION | Four (4) Place Club                                                                                    |
| AFT CABIN CONFIGURATION     | Four (4) Place Conference Group Opposite a<br>Two (2) Place Settee, Settee is not certified<br>for TTL |
| LAVATORY LOCATION(S)        | Aft                                                                                                    |
| LAST REFURBISHMENT DATE     | 2017                                                                                                   |