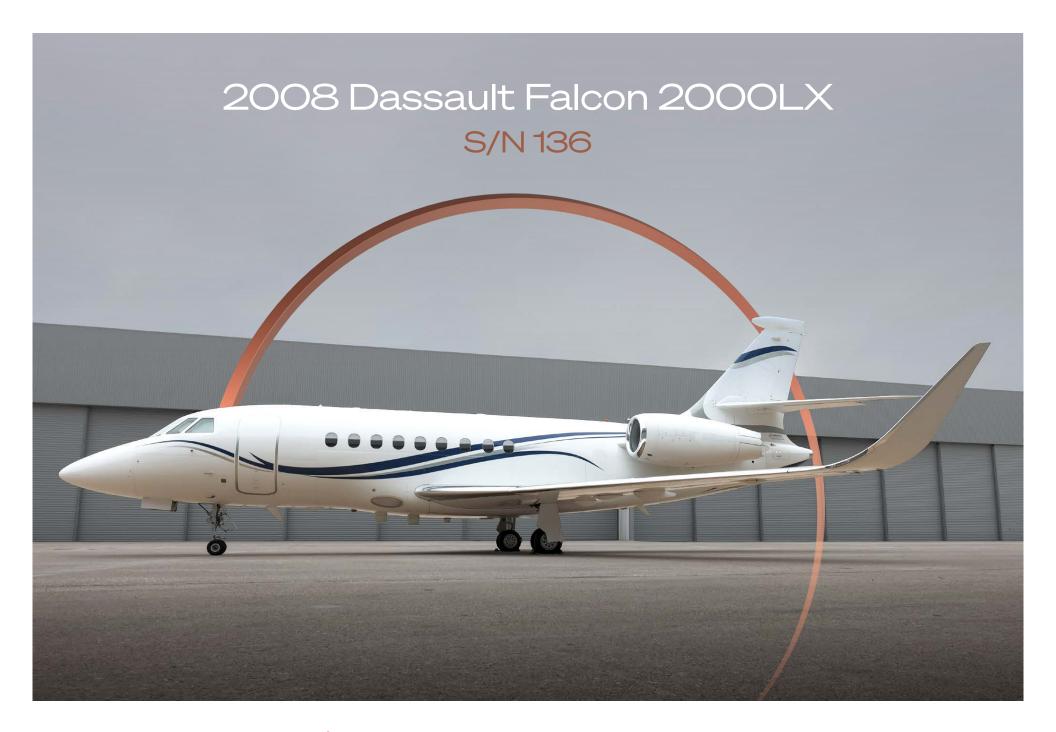

#### Airframe

| TOTAL TIME SINCE NEW      | 3,932 Hours (as of March 21, 2024) |
|---------------------------|------------------------------------|
| TOTAL LANDINGS SINCE NEW  | 2,286 Landings                     |
| ENTRY INTO SERVICE DATE   | January 2008                       |
| CURRENT LOCATION          | Chattanooga, TN (KCHA)             |
| AVIONICS PROGRAM COVERAGE | Honeywell HAPP                     |