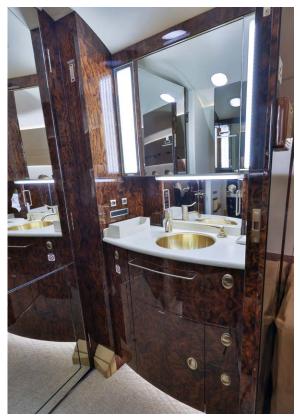

## Interior

| NUMBER OF PASSENGERS        | Eight (8)                                                                                              |
|-----------------------------|--------------------------------------------------------------------------------------------------------|
| FORWARD CABIN CONFIGURATION | Four (4) Place Club                                                                                    |
| AFT CABIN CONFIGURATION     | Four (4) Place Conference Group Opposite a<br>Two (2) Place Settee, Settee is not certified<br>for TTL |
| LAVATORY LOCATION(S)        | Aft                                                                                                    |
| LAST REFURBISHMENT DATE     | 2017                                                                                                   |