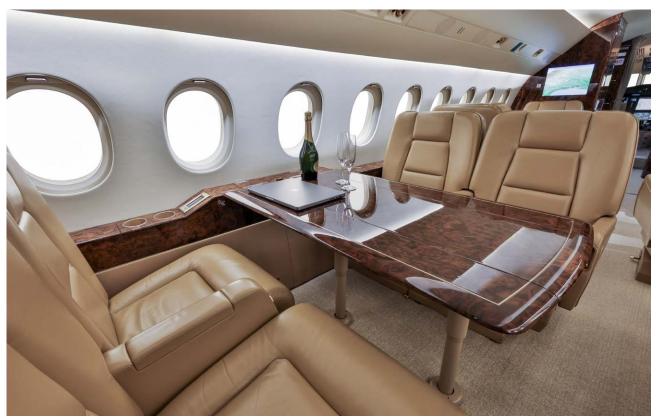

## Interior

| NUMBER OF PASSENGERS        | Eight (8)                                                                                              |
|-----------------------------|--------------------------------------------------------------------------------------------------------|
| FORWARD CABIN CONFIGURATION | Four (4) Place Club                                                                                    |
| AFT CABIN CONFIGURATION     | Four (4) Place Conference Group Opposite a<br>Two (2) Place Settee, Settee is not certified<br>for TTL |
| LAVATORY LOCATION(S)        | Aft                                                                                                    |
| LAST REFURBISHMENT DATE     | 2017                                                                                                   |