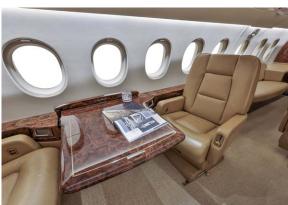

## Interior

| NUMBER OF PASSENGERS        | Eight (8)                                                                                              |
|-----------------------------|--------------------------------------------------------------------------------------------------------|
| FORWARD CABIN CONFIGURATION | Four (4) Place Club                                                                                    |
| AFT CABIN CONFIGURATION     | Four (4) Place Conference Group Opposite a<br>Two (2) Place Settee, Settee is not certified<br>for TTL |
| LAVATORY LOCATION(S)        | Aft                                                                                                    |
| LAST REFURBISHMENT DATE     | 2017                                                                                                   |