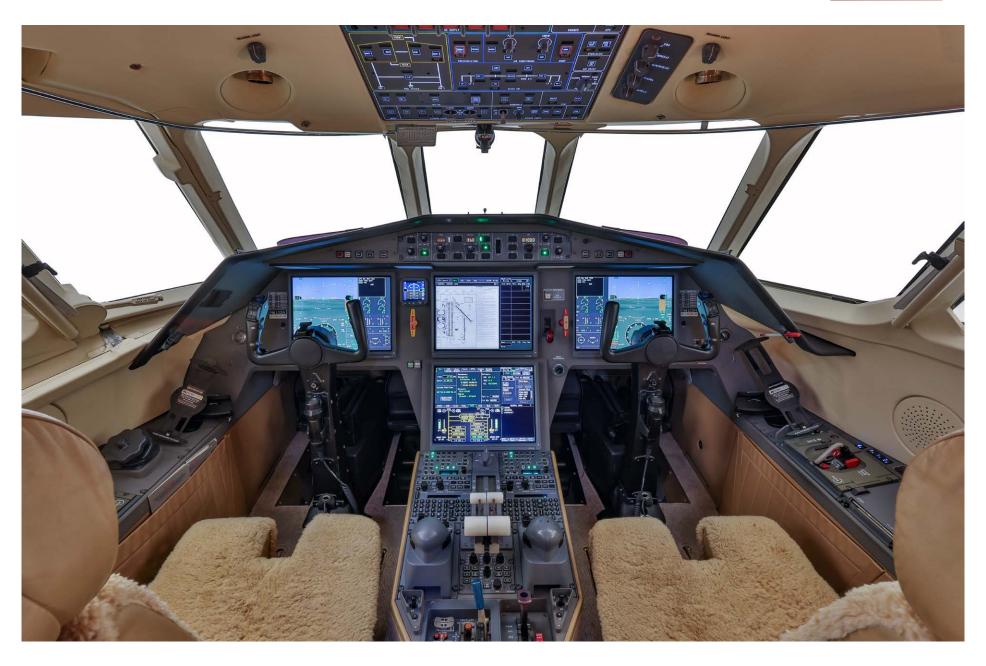

### **Avionics**

The Falcon 2000LX is equipped with an integrated, Honeywell EASy Il avionics suite. Honeywell Avionics Program. Cert 4.