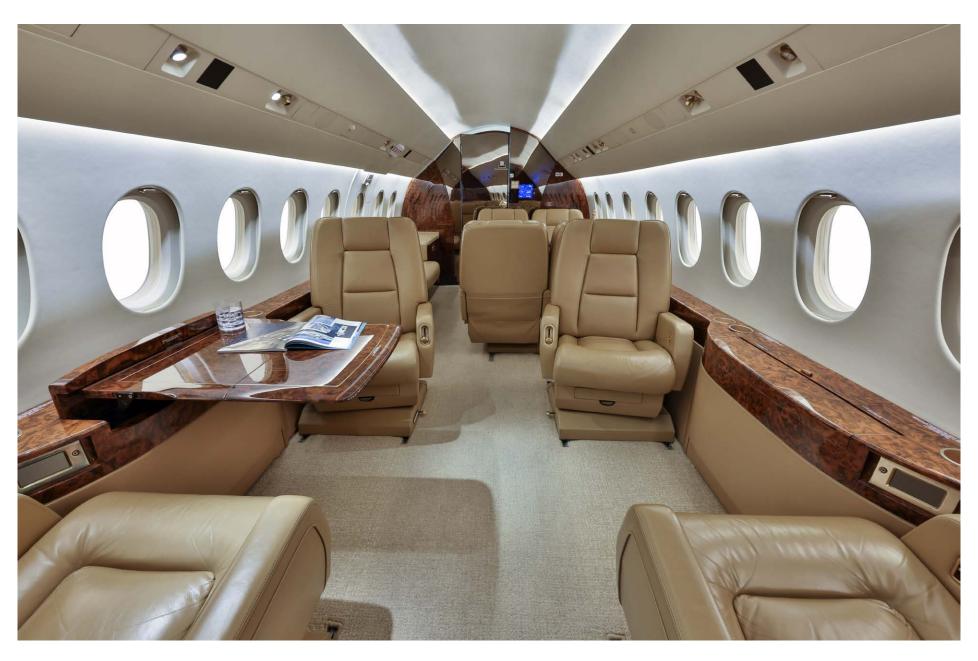

## Interior

| NUMBER OF PASSENGERS        | Eight (8)                                                                                              |
|-----------------------------|--------------------------------------------------------------------------------------------------------|
| FORWARD CABIN CONFIGURATION | Four (4) Place Club                                                                                    |
| AFT CABIN CONFIGURATION     | Four (4) Place Conference Group Opposite a<br>Two (2) Place Settee, Settee is not certified<br>for TTL |
| LAVATORY LOCATION(S)        | Aft                                                                                                    |
| LAST REFURBISHMENT DATE     | 2017                                                                                                   |