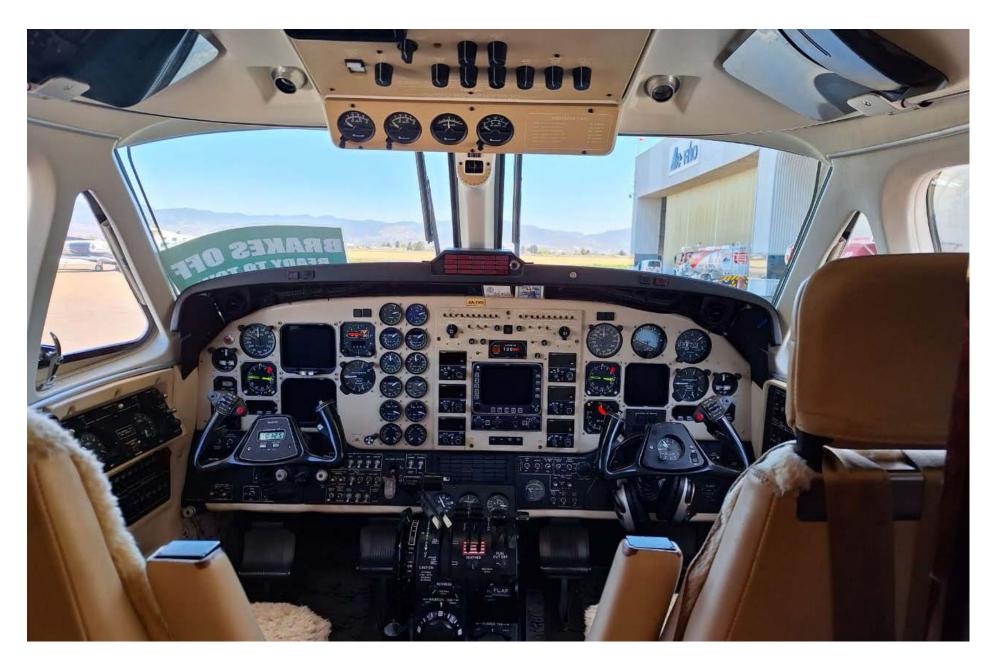

| A  |     |     |
|----|-----|-----|
| AV | ion | ICS |

The Beechcraft King Air B200 is equipped with an integrated EFIS 85 Avionics suite.

| Propellers             | Left                 | Right        |
|------------------------|----------------------|--------------|
| MODEL                  | Hartzell Propeller H | C-E4N-3      |
| SERIAL NUMBER(S)       | HH1187               | HH1182       |
| TOTAL HOURS SINCE NEW  | 4,825 Hours          | 4,825 Hours  |
| TOTAL CYCLES SINCE NEW | 4,672 Cycles         | 4,672 Cycles |