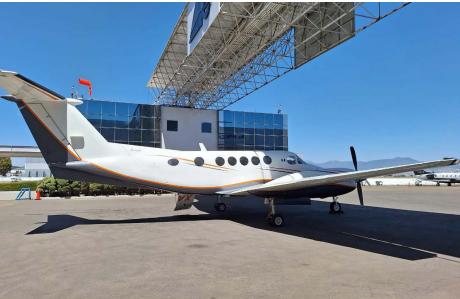

## Exterior

| BASE PAINT COLOR(S) | White           |
|---------------------|-----------------|
| STRIPE COLOR(S)     | Orange and Gray |
| LAST PAINTED DATE   | 2017            |