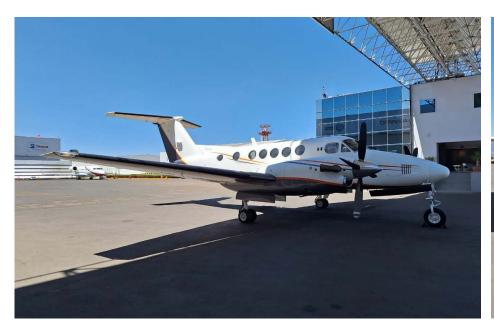

## Exterior

| BASE PAINT COLOR(S) | White           |
|---------------------|-----------------|
| STRIPE COLOR(S)     | Orange and Gray |
| LAST PAINTED DATE   | 2017            |