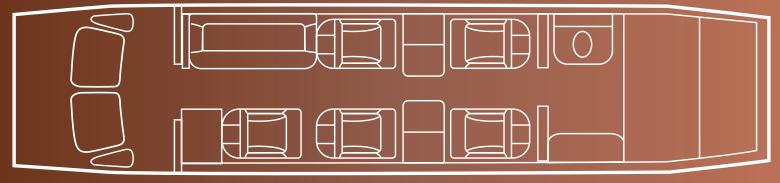

## Interior

| NUMBER OF PASSENGERS    | Eight (8)                                                             |
|-------------------------|-----------------------------------------------------------------------|
| SIDE FACING SEAT        | Two (2) Place Couch certified for two belts                           |
| CABIN CONFIGURATION     | One (1) Single Seat, four (4) Place Club Seating with Pull Out tables |
| LAST REFURBISHMENT DATE | 2017                                                                  |

## Floorplan