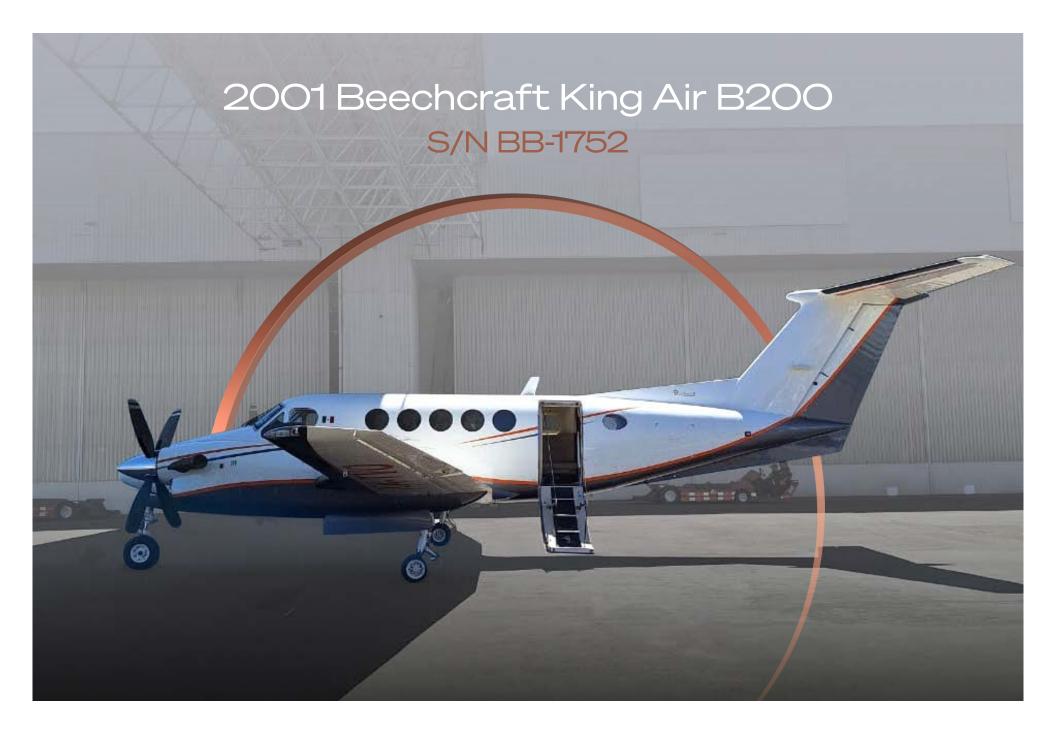

## Highlights

- New Interior/Exterior 2017
- Engines Overhauled in 2017
- 8 Passenger Interior
- One Owner since new

## Exterior

| BASE PAINT COLOR(S) | White           |
|---------------------|-----------------|
| STRIPE COLOR(S)     | Orange and Gray |
| LAST PAINTED DATE   | 2017            |