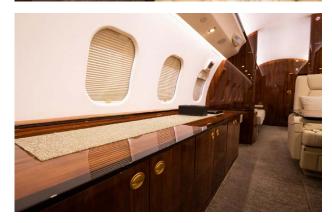

# Interior

| NUMBER OF PASSENGERS           | Thirteen (13) Passenger                                                                                                        |
|--------------------------------|--------------------------------------------------------------------------------------------------------------------------------|
| GALLEY LOCATION                | Forward                                                                                                                        |
| FORWARD CABIN<br>CONFIGURATION | Four (4) Place Executive Club                                                                                                  |
| MID CABIN CONFIGURATION        | Four (4) Place Conference Group Opposite<br>Credenza                                                                           |
| AFT CABIN CONFIGURATION        | Two (2) Place Club opposite Three (3) Place<br>Divan (Fwd seat not certified for TTOL when<br>removable bulkhead is installed) |
| LAVATORY LOCATION(S)           | Forward Crew and Aft Executive                                                                                                 |
| CREW REST                      | Forward                                                                                                                        |
| GALLEY EQUIPMENT               | Microwave Oven; High-Temperature Oven; Air<br>Chiller                                                                          |
| INTERIOR REFURBISHED           | Carpet and Seat Leather (May 2022)                                                                                             |