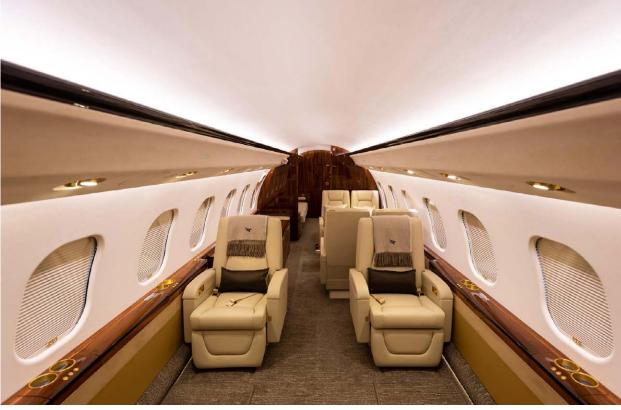

# Interior

| NUMBER OF PASSENGERS           | Thirteen (13) Passenger                                                                                                        |
|--------------------------------|--------------------------------------------------------------------------------------------------------------------------------|
| GALLEY LOCATION                | Forward                                                                                                                        |
| FORWARD CABIN<br>CONFIGURATION | Four (4) Place Executive Club                                                                                                  |
| MID CABIN CONFIGURATION        | Four (4) Place Conference Group Opposite<br>Credenza                                                                           |
| AFT CABIN CONFIGURATION        | Two (2) Place Club opposite Three (3) Place<br>Divan (Fwd seat not certified for TTOL when<br>removable bulkhead is installed) |
| LAVATORY LOCATION(S)           | Forward Crew and Aft Executive                                                                                                 |
| CREW REST                      | Forward                                                                                                                        |
| GALLEY EQUIPMENT               | Microwave Oven; High-Temperature Oven; Air<br>Chiller                                                                          |
| INTERIOR REFURBISHED           | Carpet and Seat Leather (May 2022)                                                                                             |