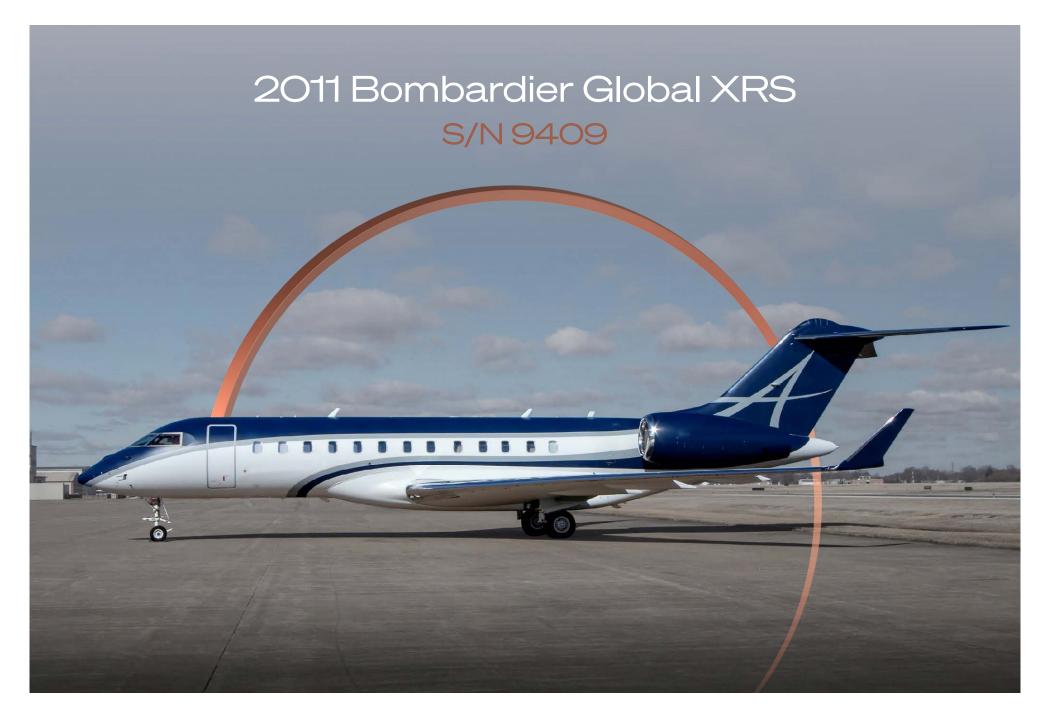

# Exterior

| BASE PAINT COLOR(S) | Matterhorn White |
|---------------------|------------------|
| STRIPE COLOR(S)     | Blue and Grey    |
| LAST PAINT          | January 2023     |