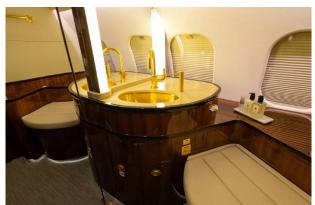

# Interior

| NUMBER OF PASSENGERS           | Thirteen (13) Passenger                                                                                                        |
|--------------------------------|--------------------------------------------------------------------------------------------------------------------------------|
| GALLEY LOCATION                | Forward                                                                                                                        |
| FORWARD CABIN<br>CONFIGURATION | Four (4) Place Executive Club                                                                                                  |
| MID CABIN CONFIGURATION        | Four (4) Place Conference Group Opposite<br>Credenza                                                                           |
| AFT CABIN CONFIGURATION        | Two (2) Place Club opposite Three (3) Place<br>Divan (Fwd seat not certified for TTOL when<br>removable bulkhead is installed) |
| LAVATORY LOCATION(S)           | Forward Crew and Aft Executive                                                                                                 |
| CREW REST                      | Forward                                                                                                                        |
| GALLEY EQUIPMENT               | Microwave Oven; High-Temperature Oven; Air<br>Chiller                                                                          |
| INTERIOR REFURBISHED           | Carpet and Seat Leather (May 2022)                                                                                             |