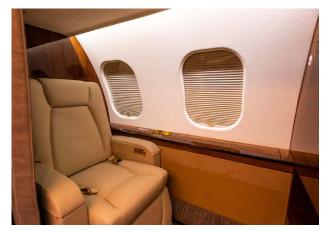

# Interior

| NUMBER OF PASSENGERS           | Thirteen (13) Passenger                                                                                                        |
|--------------------------------|--------------------------------------------------------------------------------------------------------------------------------|
| GALLEY LOCATION                | Forward                                                                                                                        |
| FORWARD CABIN<br>CONFIGURATION | Four (4) Place Executive Club                                                                                                  |
| MID CABIN CONFIGURATION        | Four (4) Place Conference Group Opposite<br>Credenza                                                                           |
| AFT CABIN CONFIGURATION        | Two (2) Place Club opposite Three (3) Place<br>Divan (Fwd seat not certified for TTOL when<br>removable bulkhead is installed) |
| LAVATORY LOCATION(S)           | Forward Crew and Aft Executive                                                                                                 |
| CREW REST                      | Forward                                                                                                                        |
| GALLEY EQUIPMENT               | Microwave Oven; High-Temperature Oven; Air<br>Chiller                                                                          |
| INTERIOR REFURBISHED           | Carpet and Seat Leather (May 2022)                                                                                             |