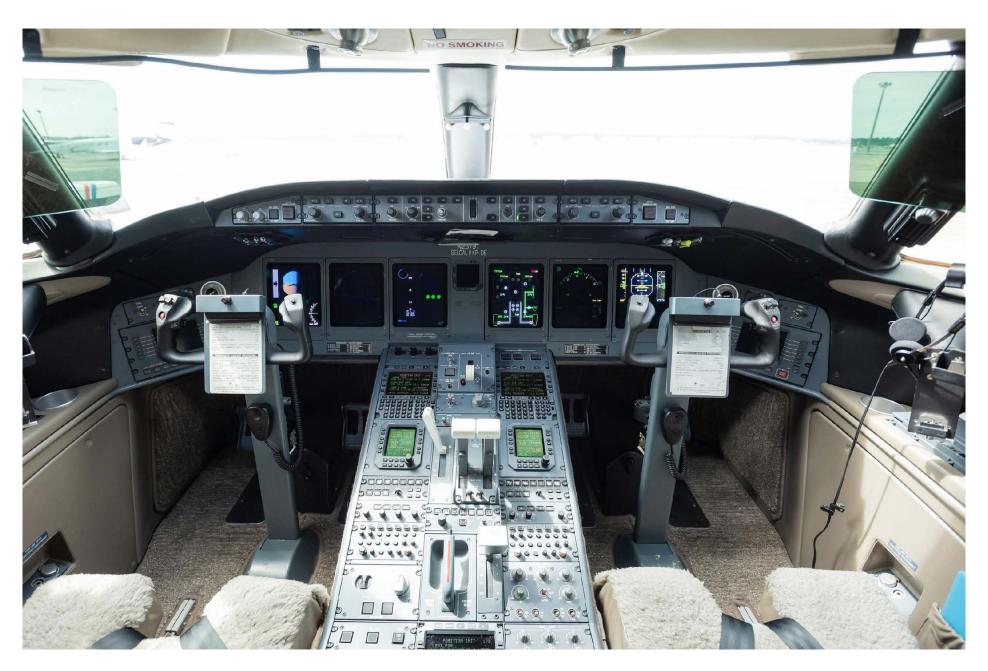

## **Avionics**

The Bombardier Global XRS is equipped with an integrated, Honeywell Primus 2000XP avionics suite.