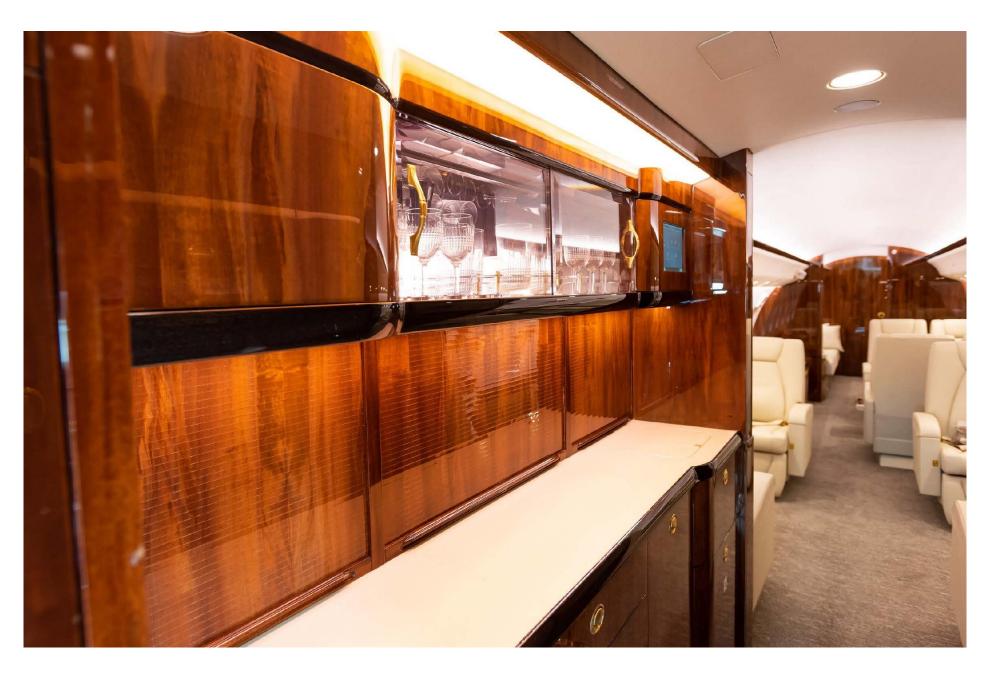

# Interior

| NUMBER OF PASSENGERS           | Thirteen (13) Passenger                                                                                                        |
|--------------------------------|--------------------------------------------------------------------------------------------------------------------------------|
| GALLEY LOCATION                | Forward                                                                                                                        |
| FORWARD CABIN<br>CONFIGURATION | Four (4) Place Executive Club                                                                                                  |
| MID CABIN CONFIGURATION        | Four (4) Place Conference Group Opposite<br>Credenza                                                                           |
| AFT CABIN CONFIGURATION        | Two (2) Place Club opposite Three (3) Place<br>Divan (Fwd seat not certified for TTOL when<br>removable bulkhead is installed) |
| LAVATORY LOCATION(S)           | Forward Crew and Aft Executive                                                                                                 |
| CREW REST                      | Forward                                                                                                                        |
| GALLEY EQUIPMENT               | Microwave Oven; High-Temperature Oven; Air<br>Chiller                                                                          |
| INTERIOR REFURBISHED           | Carpet and Seat Leather (May 2022)                                                                                             |