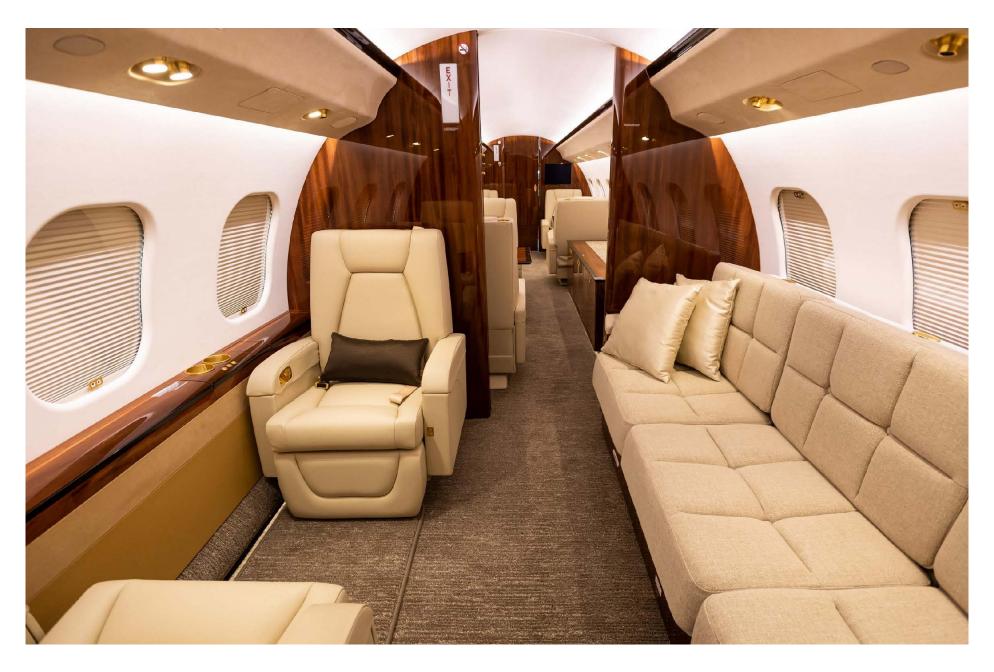

# Interior

| NUMBER OF PASSENGERS           | Thirteen (13) Passenger                                                                                                        |
|--------------------------------|--------------------------------------------------------------------------------------------------------------------------------|
| GALLEY LOCATION                | Forward                                                                                                                        |
| FORWARD CABIN<br>CONFIGURATION | Four (4) Place Executive Club                                                                                                  |
| MID CABIN CONFIGURATION        | Four (4) Place Conference Group Opposite<br>Credenza                                                                           |
| AFT CABIN CONFIGURATION        | Two (2) Place Club opposite Three (3) Place<br>Divan (Fwd seat not certified for TTOL when<br>removable bulkhead is installed) |
| LAVATORY LOCATION(S)           | Forward Crew and Aft Executive                                                                                                 |
| CREW REST                      | Forward                                                                                                                        |
| GALLEY EQUIPMENT               | Microwave Oven; High-Temperature Oven; Air<br>Chiller                                                                          |
| INTERIOR REFURBISHED           | Carpet and Seat Leather (May 2022)                                                                                             |