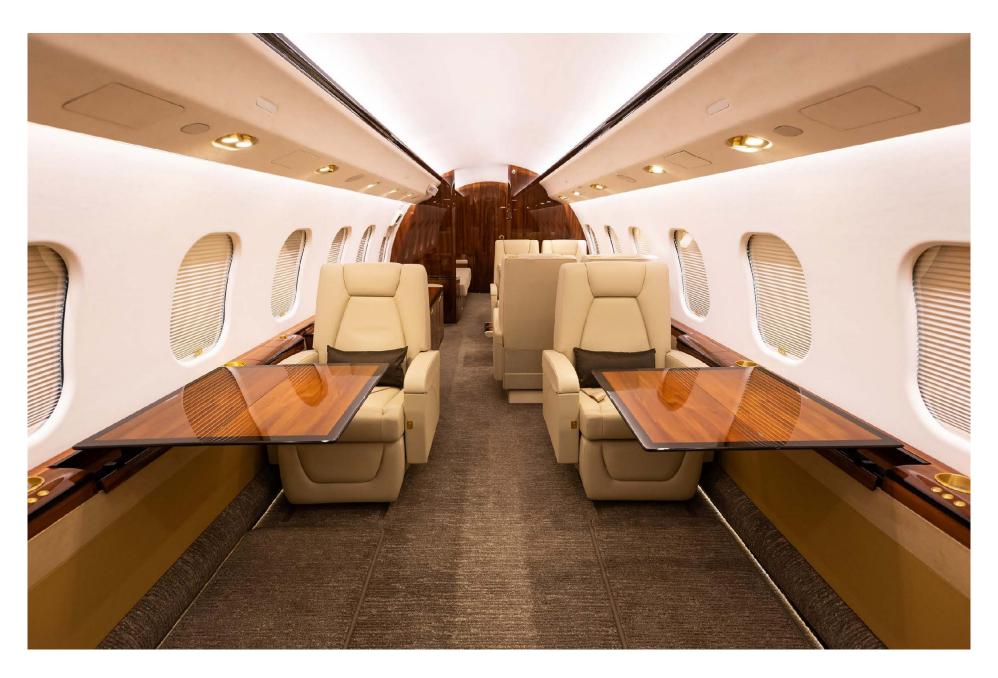

# Interior

| NUMBER OF PASSENGERS           | Thirteen (13) Passenger                                                                                                        |
|--------------------------------|--------------------------------------------------------------------------------------------------------------------------------|
| GALLEY LOCATION                | Forward                                                                                                                        |
| FORWARD CABIN<br>CONFIGURATION | Four (4) Place Executive Club                                                                                                  |
| MID CABIN CONFIGURATION        | Four (4) Place Conference Group Opposite<br>Credenza                                                                           |
| AFT CABIN CONFIGURATION        | Two (2) Place Club opposite Three (3) Place<br>Divan (Fwd seat not certified for TTOL when<br>removable bulkhead is installed) |
| LAVATORY LOCATION(S)           | Forward Crew and Aft Executive                                                                                                 |
| CREW REST                      | Forward                                                                                                                        |
| GALLEY EQUIPMENT               | Microwave Oven; High-Temperature Oven; Air<br>Chiller                                                                          |
| INTERIOR REFURBISHED           | Carpet and Seat Leather (May 2022)                                                                                             |