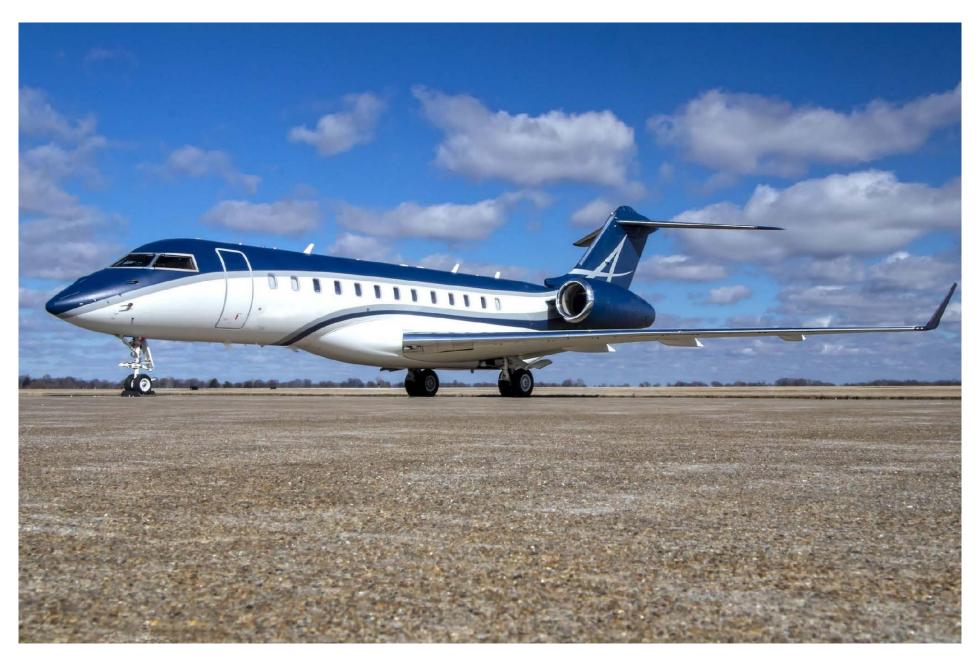

# Exterior

| BASE PAINT COLOR(S) | Matterhorn White |
|---------------------|------------------|
| STRIPE COLOR(S)     | Blue and Grey    |
| LAST PAINT          | January 2023     |