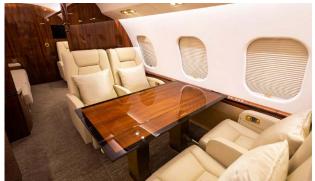

# Interior

| NUMBER OF PASSENGERS           | Thirteen (13) Passenger                                                                                                        |
|--------------------------------|--------------------------------------------------------------------------------------------------------------------------------|
| GALLEY LOCATION                | Forward                                                                                                                        |
| FORWARD CABIN<br>CONFIGURATION | Four (4) Place Executive Club                                                                                                  |
| MID CABIN CONFIGURATION        | Four (4) Place Conference Group Opposite<br>Credenza                                                                           |
| AFT CABIN CONFIGURATION        | Two (2) Place Club opposite Three (3) Place<br>Divan (Fwd seat not certified for TTOL when<br>removable bulkhead is installed) |
| LAVATORY LOCATION(S)           | Forward Crew and Aft Executive                                                                                                 |
| CREW REST                      | Forward                                                                                                                        |
| GALLEY EQUIPMENT               | Microwave Oven; High-Temperature Oven; Air<br>Chiller                                                                          |
| INTERIOR REFURBISHED           | Carpet and Seat Leather (May 2022)                                                                                             |