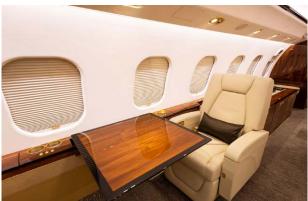

# Interior

| NUMBER OF PASSENGERS           | Thirteen (13) Passenger                                                                                                        |
|--------------------------------|--------------------------------------------------------------------------------------------------------------------------------|
| GALLEY LOCATION                | Forward                                                                                                                        |
| FORWARD CABIN<br>CONFIGURATION | Four (4) Place Executive Club                                                                                                  |
| MID CABIN CONFIGURATION        | Four (4) Place Conference Group Opposite<br>Credenza                                                                           |
| AFT CABIN CONFIGURATION        | Two (2) Place Club opposite Three (3) Place<br>Divan (Fwd seat not certified for TTOL when<br>removable bulkhead is installed) |
| LAVATORY LOCATION(S)           | Forward Crew and Aft Executive                                                                                                 |
| CREW REST                      | Forward                                                                                                                        |
| GALLEY EQUIPMENT               | Microwave Oven; High-Temperature Oven; Air<br>Chiller                                                                          |
| INTERIOR REFURBISHED           | Carpet and Seat Leather (May 2022)                                                                                             |