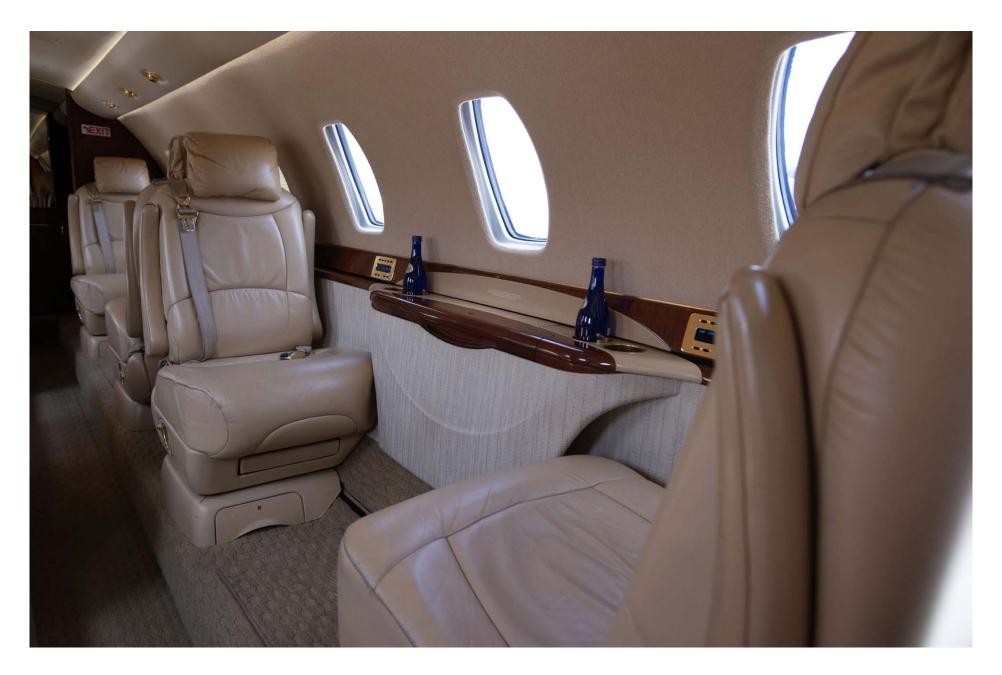

## Interior

| NUMBER OF PASSENGERS           | Nine (9)                                       |
|--------------------------------|------------------------------------------------|
| GALLEY LOCATION                | Forward                                        |
| FORWARD CABIN<br>CONFIGURATION | Four (4) Place Club + One (1) side facing seat |
| AFT CABIN CONFIGURATION        | Four (4) Place Club                            |
| GALLEY EQUIPMENT               | Microwave, Heater Water Dispenser, Ice Drawer  |