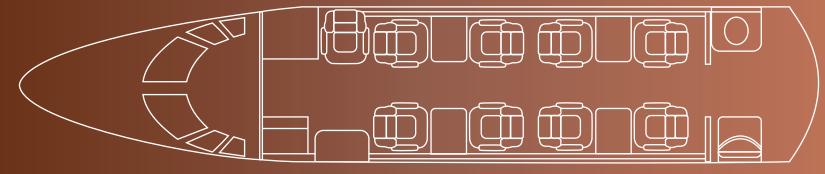

## Interior

| NUMBER OF PASSENGERS           | Nine (9)                                       |
|--------------------------------|------------------------------------------------|
| GALLEY LOCATION                | Forward                                        |
| FORWARD CABIN<br>CONFIGURATION | Four (4) Place Club + One (1) side facing seat |
| AFT CABIN CONFIGURATION        | Four (4) Place Club                            |
| GALLEY EQUIPMENT               | Microwave, Heater Water Dispenser, Ice Drawer  |

# Floorplan