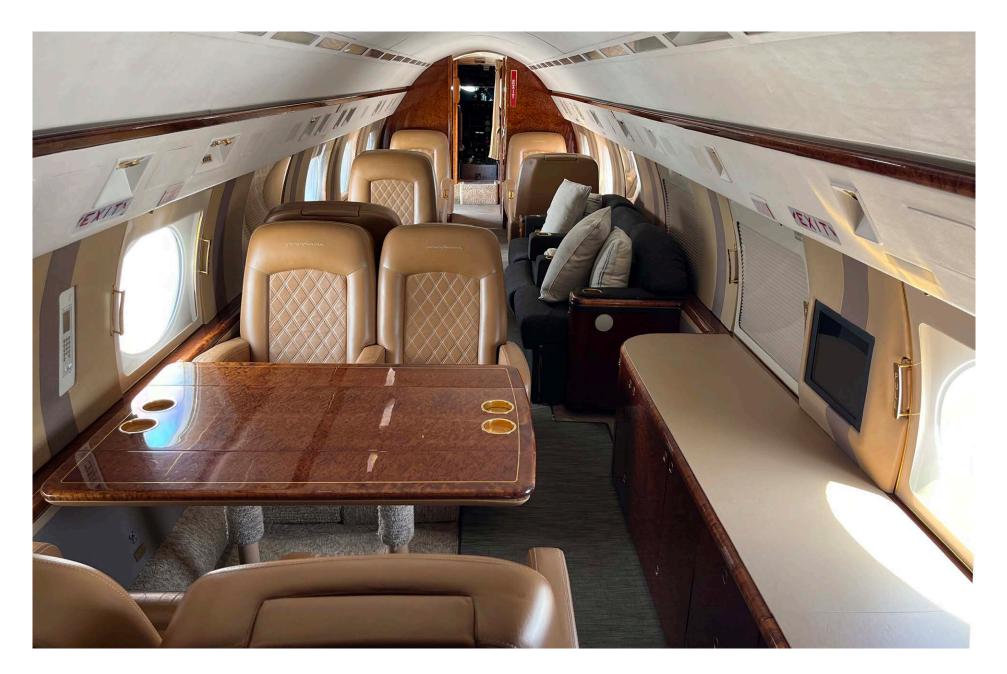

### Interior

| NUMBER OF PASSENGERS           | Thirteen (13)                                        |
|--------------------------------|------------------------------------------------------|
| GALLEY LOCATION                | Aft                                                  |
| FORWARD CABIN<br>CONFIGURATION | Four (4) Place Club                                  |
| MID CABIN CONFIGURATION        | Two (2) Place Club Opposite Three (3) Place<br>Divan |
| AFT CABIN CONFIGURATION        | Four (4) Place Conference Group Opposite<br>Credenza |
| LAVATORY LOCATION              | Forward & Aft                                        |