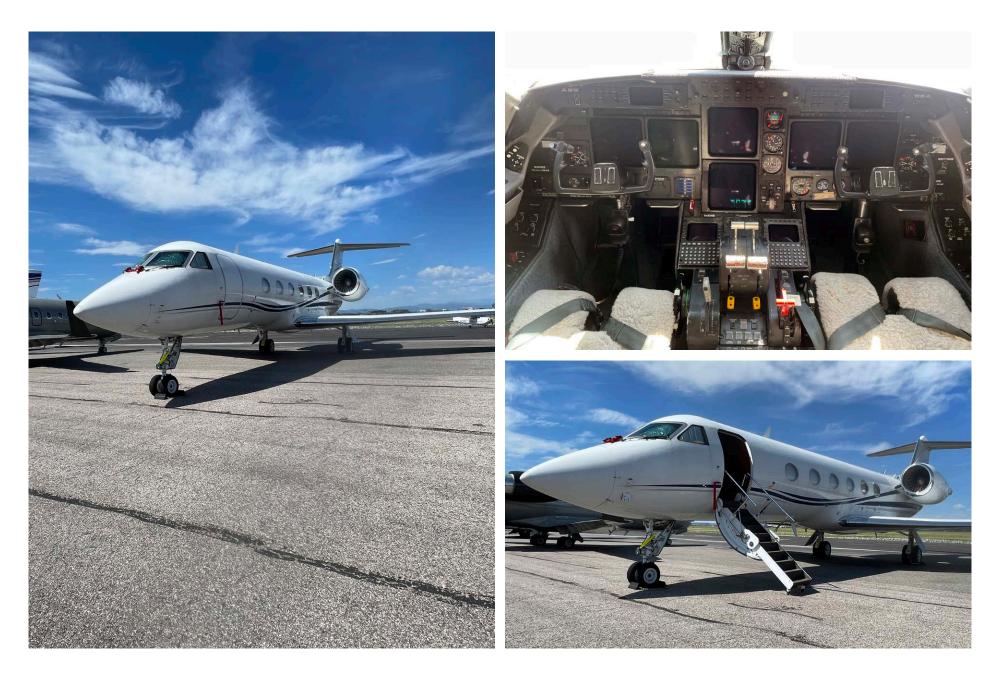

### **Avionics**

The Gulfstream GIVSP is equipped with an integrated Honeywell SPZ-8000 avionics suite.

info@jetcraft.com | +1 919 941 8400 | jetcraft.com

### Exterior

BASE PAINT COLOR(S)

White

STRIPE COLOR(S)

Blue and Gray