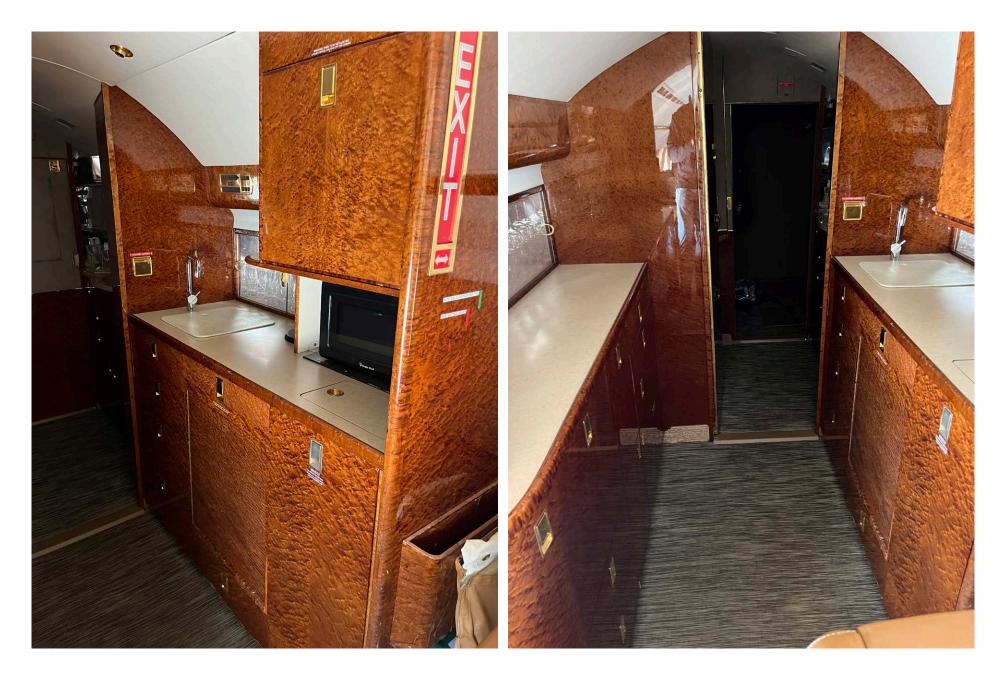

### Interior

| NUMBER OF PASSENGERS           | Thirteen (13)                                        |
|--------------------------------|------------------------------------------------------|
| GALLEY LOCATION                | Aft                                                  |
| FORWARD CABIN<br>CONFIGURATION | Four (4) Place Club                                  |
| MID CABIN CONFIGURATION        | Two (2) Place Club Opposite Three (3) Place<br>Divan |
| AFT CABIN CONFIGURATION        | Four (4) Place Conference Group Opposite<br>Credenza |
| LAVATORY LOCATION              | Forward & Aft                                        |