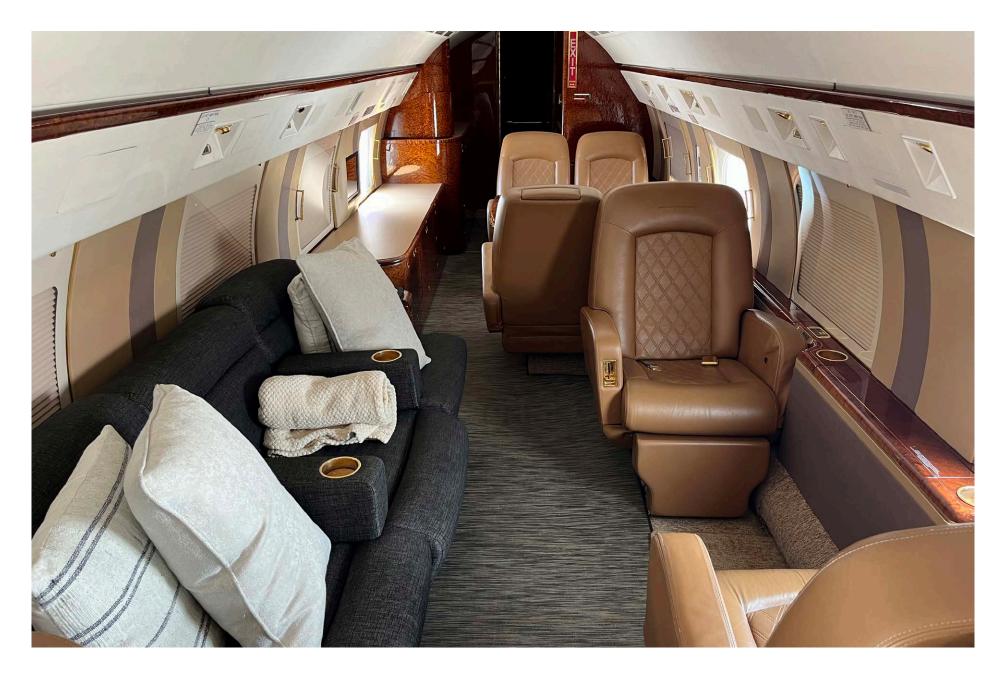

### Interior

| NUMBER OF PASSENGERS           | Thirteen (13)                                        |
|--------------------------------|------------------------------------------------------|
| GALLEY LOCATION                | Aft                                                  |
| FORWARD CABIN<br>CONFIGURATION | Four (4) Place Club                                  |
| MID CABIN CONFIGURATION        | Two (2) Place Club Opposite Three (3) Place<br>Divan |
| AFT CABIN CONFIGURATION        | Four (4) Place Conference Group Opposite<br>Credenza |
| LAVATORY LOCATION              | Forward & Aft                                        |