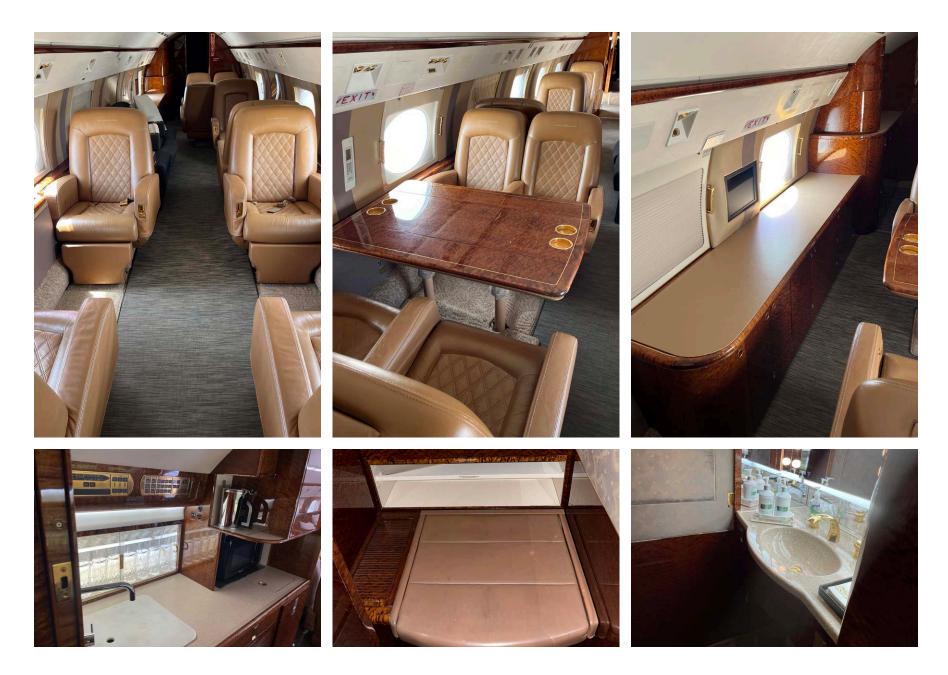

### Interior

| NUMBER OF PASSENGERS           | Thirteen (13)                                        |
|--------------------------------|------------------------------------------------------|
| GALLEY LOCATION                | Aft                                                  |
| FORWARD CABIN<br>CONFIGURATION | Four (4) Place Club                                  |
| MID CABIN CONFIGURATION        | Two (2) Place Club Opposite Three (3) Place<br>Divan |
| AFT CABIN CONFIGURATION        | Four (4) Place Conference Group Opposite<br>Credenza |
| LAVATORY LOCATION              | Forward & Aft                                        |

### Exterior

BASE PAINT COLOR(S)

White

STRIPE COLOR(S)

Blue and Gray