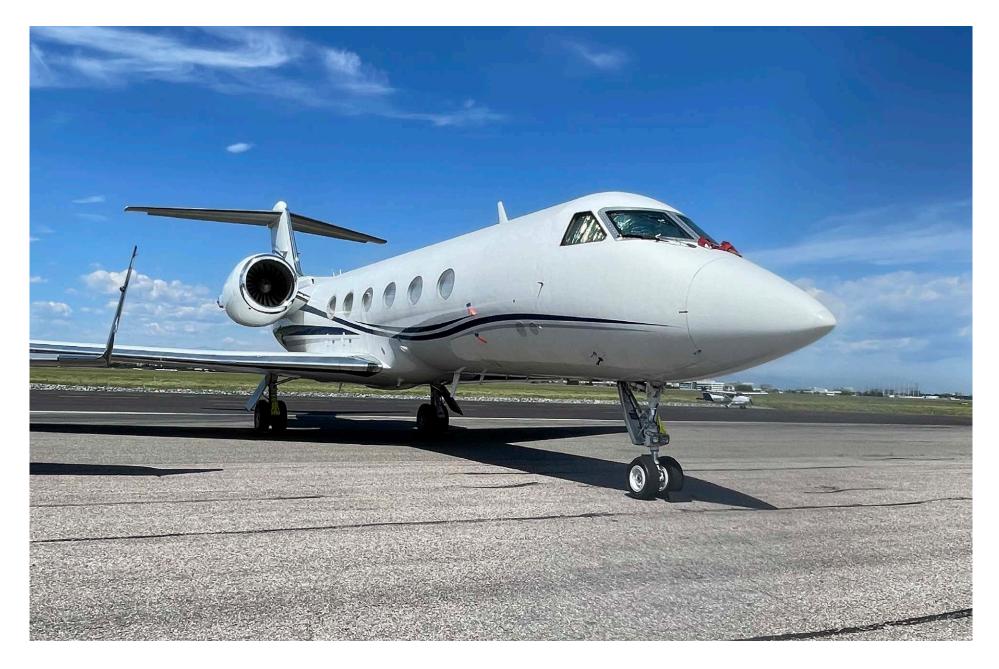

| Aft                                                  |
| FORWARD CABIN<br>CONFIGURATION | Four (4) Place Club                                  |
| MID CABIN CONFIGURATION        | Two (2) Place Club Opposite Three (3) Place<br>Divan |
| AFT CABIN CONFIGURATION        | Four (4) Place Conference Group Opposite<br>Credenza |
| LAVATORY LOCATION              | Forward & Aft                                        |

### Exterior

BASE PAINT COLOR(S)

White

STRIPE COLOR(S)

Blue and Gray

### Floorplan







info@jetcraft.com | +1 919 941 8400 | jetcraft.com





info@jetcraft.com | +1 919 941 8400 | jetcraft.com





info@jetcraft.com | +1 919 941 8400 | jetcraft.com





info@jetcraft.com | +1 919 941 8400 | jetcraft.com





info@jetcraft.com | +1 919 941 8400 | jetcraft.com





info@jetcraft.com | +1 919 941 8400 | jetcraft.com





info@jetcraft.com | +1 919 941 8400 | jetcraft.com



#### FOR YOUR WORLD

info@jetcraft.com | +1 919 941 8400 | jetcraft.com

JETCRAFT.COM | PRIVATE AND CONFIDENTIAL | © JETCRAFT 2024