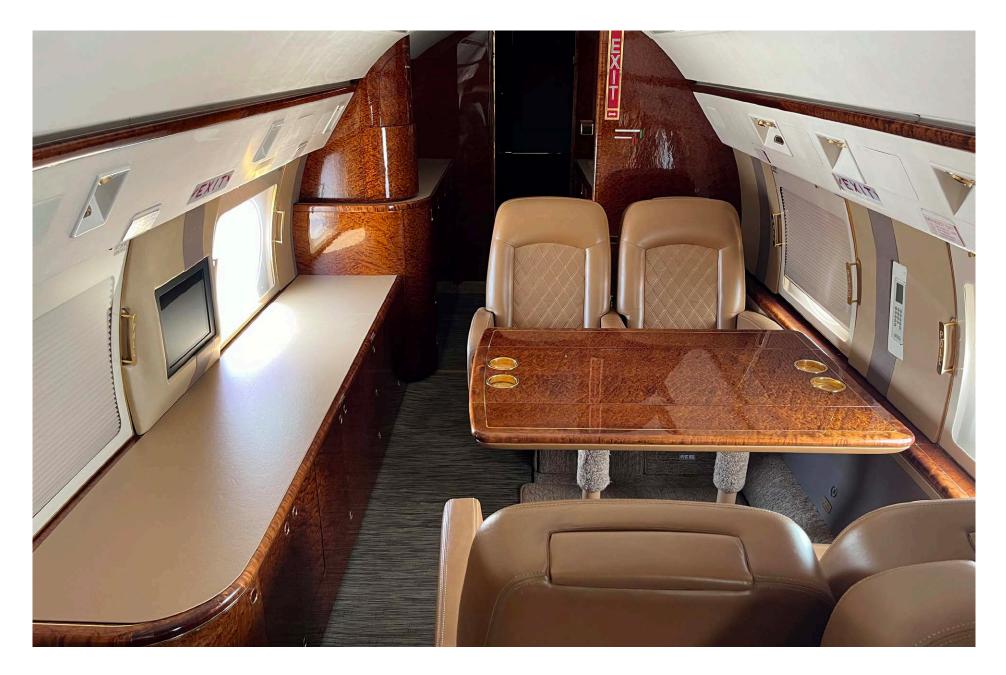

### Interior

| NUMBER OF PASSENGERS           | Thirteen (13)                                        |
|--------------------------------|------------------------------------------------------|
| GALLEY LOCATION                | Aft                                                  |
| FORWARD CABIN<br>CONFIGURATION | Four (4) Place Club                                  |
| MID CABIN CONFIGURATION        | Two (2) Place Club Opposite Three (3) Place<br>Divan |
| AFT CABIN CONFIGURATION        | Four (4) Place Conference Group Opposite<br>Credenza |
| LAVATORY LOCATION              | Forward & Aft                                        |