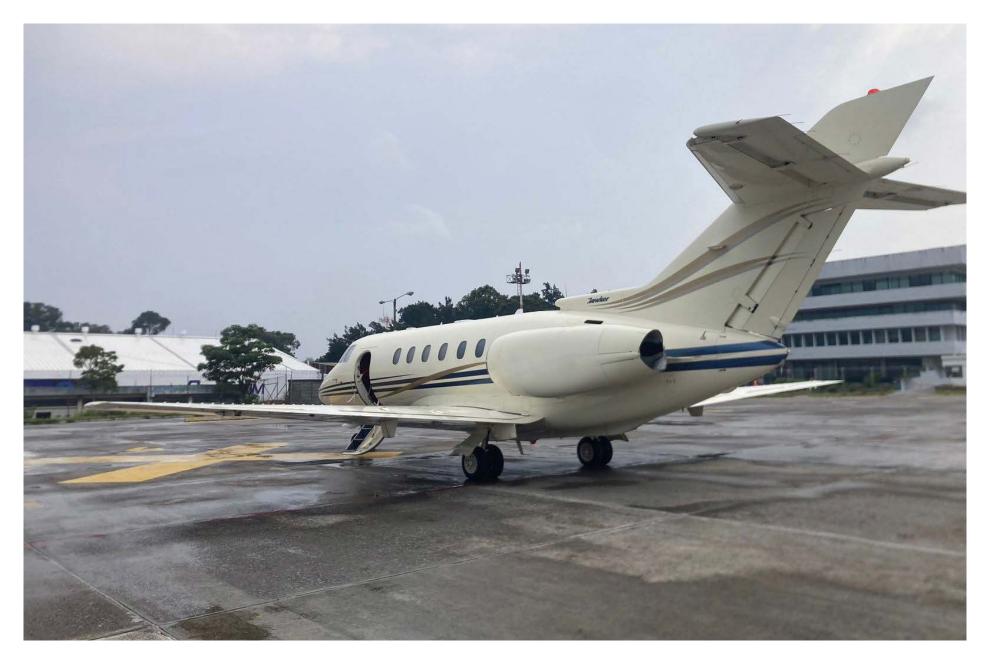

# Exterior

| BASE PAINT COLOR(S) | Matterhorn White |
|---------------------|------------------|
| STRIPE COLOR(S)     | Blue and Gold    |
| LAST PAINTED DATE   | Original         |