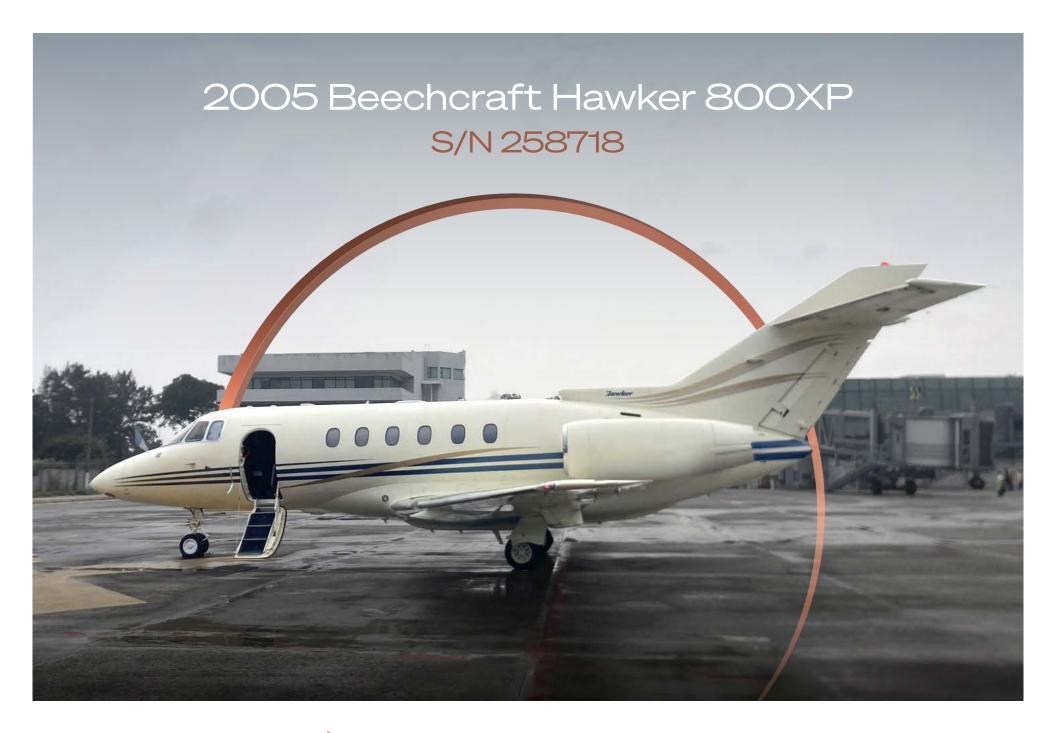

# Airframe

| TOTAL TIME SINCE NEW     | 2,335 Hours (as of April 2024) |
|--------------------------|--------------------------------|
| TOTAL LANDINGS SINCE NEW | 924 Landings                   |
| ENTRY INTO SERVICE DATE  | May 2005                       |

# Exterior

| BASE PAINT COLOR(S) | Matterhorn White |
|---------------------|------------------|
| STRIPE COLOR(S)     | Blue and Gold    |
| LAST PAINTED DATE   | Original         |