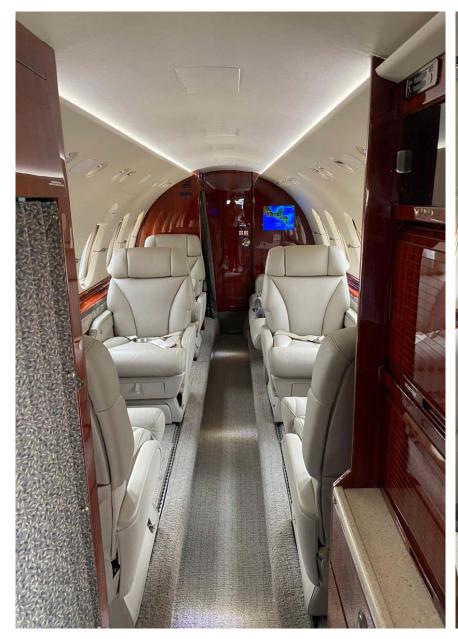

# Interior

| NUMBER OF PASSENGERS           | Eight (8)                                                  |
|--------------------------------|------------------------------------------------------------|
| GALLEY LOCATION                | Forward                                                    |
| FORWARD CABIN<br>CONFIGURATION | Four (4) Place Club                                        |
| AFT CABIN CONFIGURATION        | Three (3) Place Divan opposite One (1) Forward Facing Seat |
| LAVATORY LOCATION(S)           | Aft                                                        |
| LAST REFURBISHED DATE          | Interior refurbished (soft goods) in 2021                  |