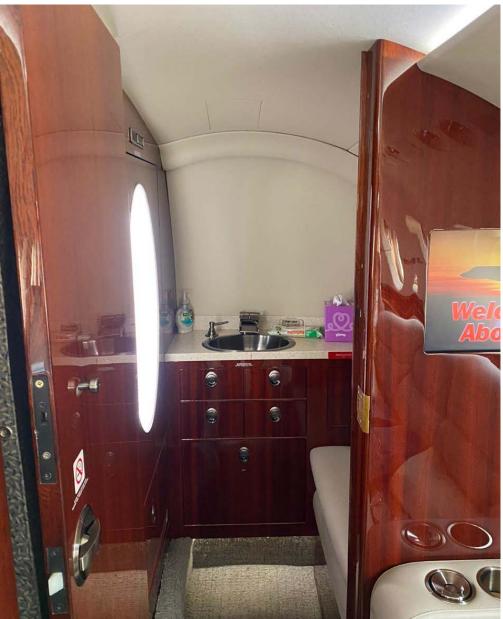

# Interior

| NUMBER OF PASSENGERS           | Eight (8)                                                  |
|--------------------------------|------------------------------------------------------------|
| GALLEY LOCATION                | Forward                                                    |
| FORWARD CABIN<br>CONFIGURATION | Four (4) Place Club                                        |
| AFT CABIN CONFIGURATION        | Three (3) Place Divan opposite One (1) Forward Facing Seat |
| LAVATORY LOCATION(S)           | Aft                                                        |
| LAST REFURBISHED DATE          | Interior refurbished (soft goods) in 2021                  |