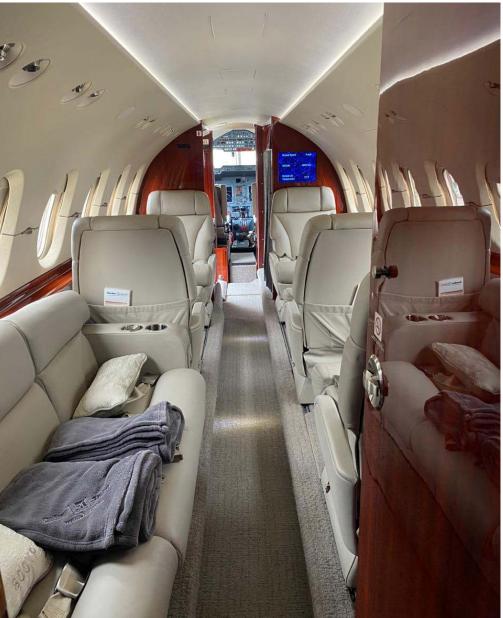

# Interior

| NUMBER OF PASSENGERS           | Eight (8)                                                  |
|--------------------------------|------------------------------------------------------------|
| GALLEY LOCATION                | Forward                                                    |
| FORWARD CABIN<br>CONFIGURATION | Four (4) Place Club                                        |
| AFT CABIN CONFIGURATION        | Three (3) Place Divan opposite One (1) Forward Facing Seat |
| LAVATORY LOCATION(S)           | Aft                                                        |
| LAST REFURBISHED DATE          | Interior refurbished (soft goods) in 2021                  |