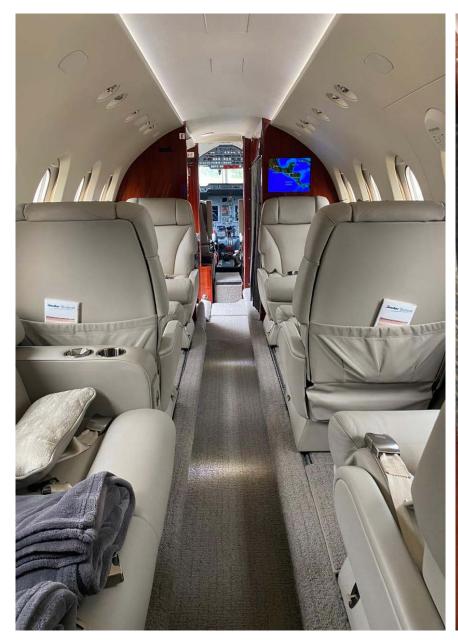

# Interior

| NUMBER OF PASSENGERS           | Eight (8)                                                  |
|--------------------------------|------------------------------------------------------------|
| GALLEY LOCATION                | Forward                                                    |
| FORWARD CABIN<br>CONFIGURATION | Four (4) Place Club                                        |
| AFT CABIN CONFIGURATION        | Three (3) Place Divan opposite One (1) Forward Facing Seat |
| LAVATORY LOCATION(S)           | Aft                                                        |
| LAST REFURBISHED DATE          | Interior refurbished (soft goods) in 2021                  |