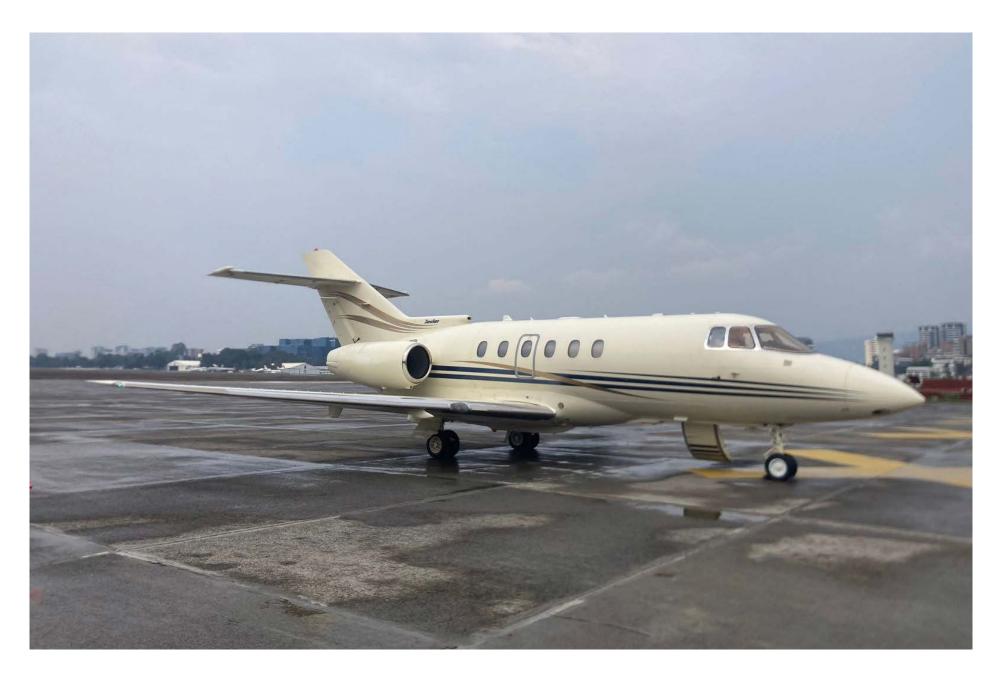

# Exterior

| BASE PAINT COLOR(S) | Matterhorn White |
|---------------------|------------------|
| STRIPE COLOR(S)     | Blue and Gold    |
| LAST PAINTED DATE   | Original         |