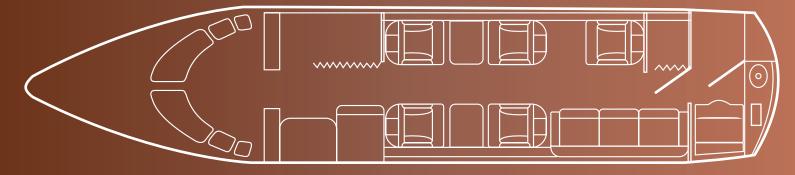

# Interior

| NUMBER OF PASSENGERS           | Eight (8)                                                  |
|--------------------------------|------------------------------------------------------------|
| GALLEY LOCATION                | Forward                                                    |
| FORWARD CABIN<br>CONFIGURATION | Four (4) Place Club                                        |
| AFT CABIN CONFIGURATION        | Three (3) Place Divan opposite One (1) Forward Facing Seat |
| LAVATORY LOCATION(S)           | Aft                                                        |
| LAST REFURBISHED DATE          | Interior refurbished (soft goods) in 2021                  |

# Floorplan