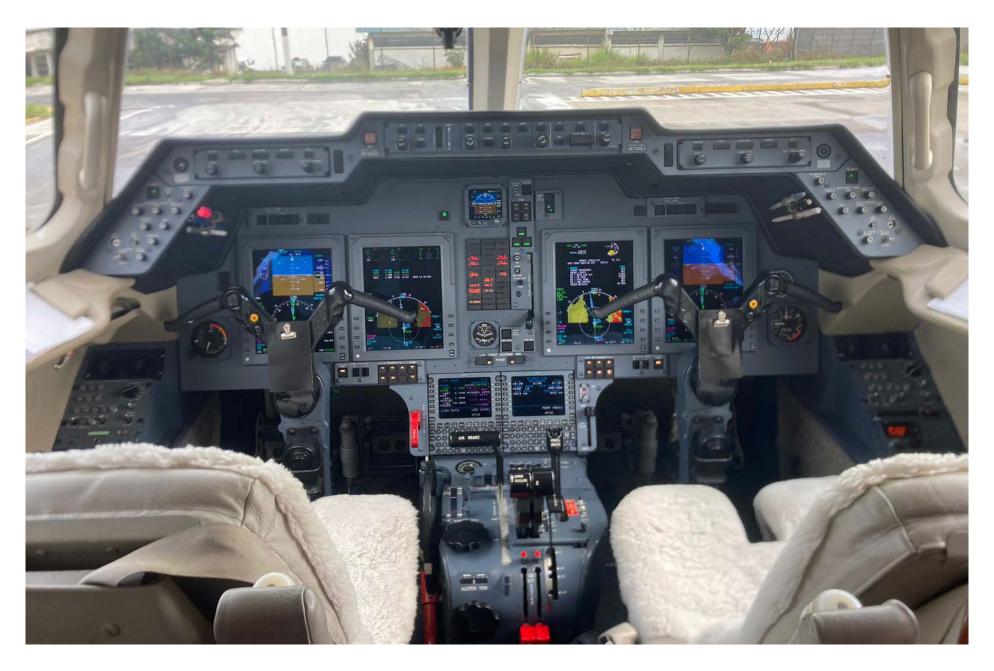

# Notable features

| PROLINE 21 |  |  |
|------------|--|--|
| WAAS/LPV   |  |  |
| DUAL FMS   |  |  |
| FDR        |  |  |