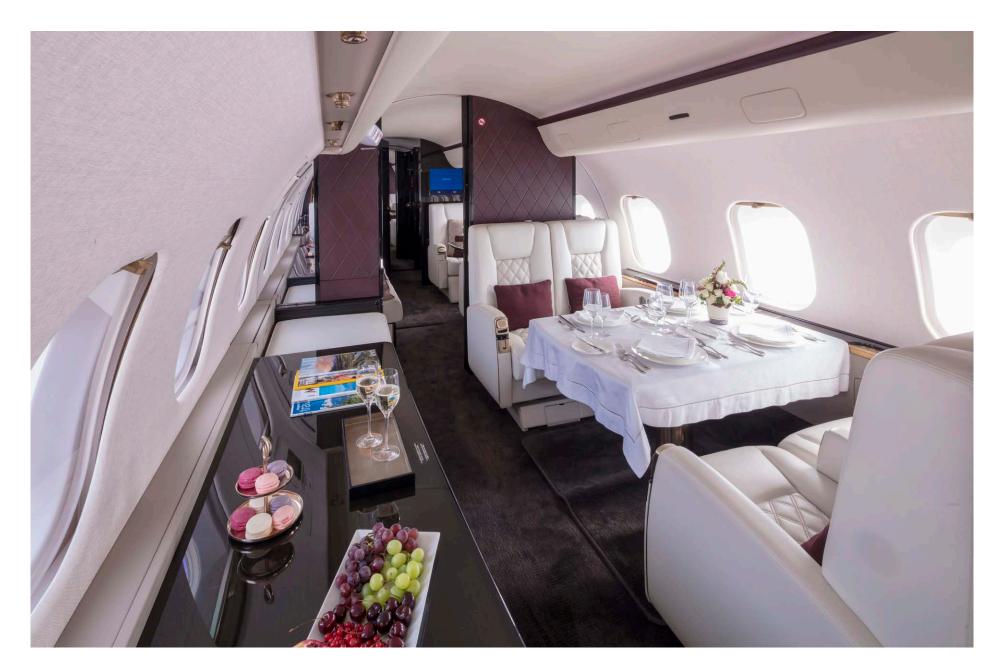

# Interior

| GALLEY LOCATION Fwd                                                            |
|--------------------------------------------------------------------------------|
|                                                                                |
| FWD CABIN CONFIGURATION Four (4) Place Club                                    |
| MID CABIN CONFIGURATION Four (4) Place Conference Group opposite a<br>Credenza |
| AFT CABIN CONFIGURATION Two (2) Place Club opposite a Three (3) Place<br>Divan |
| LAVATORY LOCATION(S) Aft                                                       |
| LAST REFURBISHED DATE 2020                                                     |