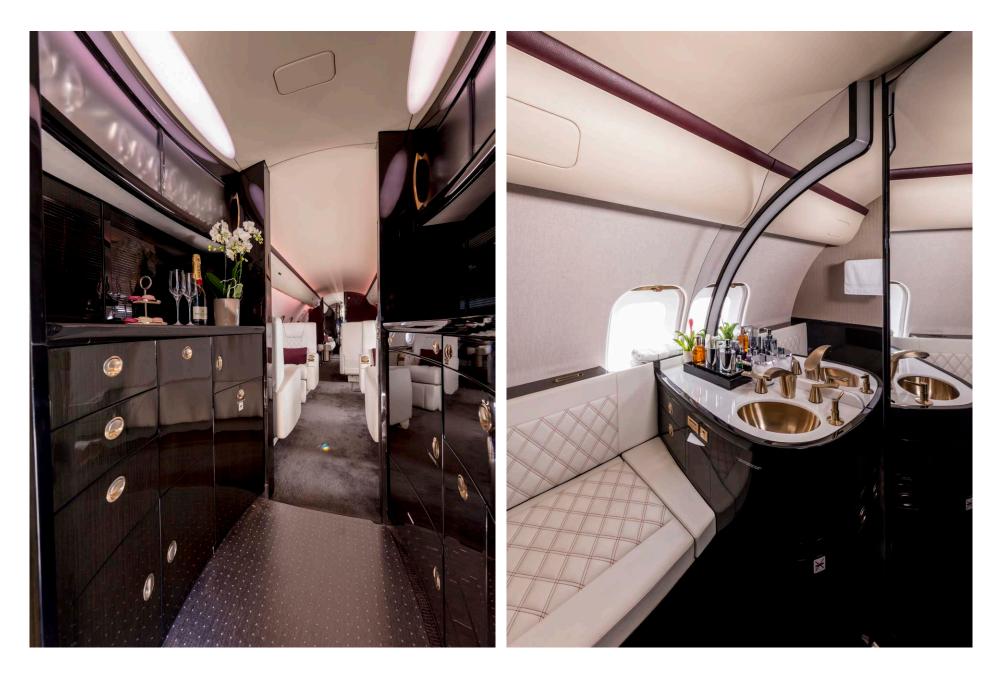

# Interior

| GALLEY LOCATION Fwd                                                            |
|--------------------------------------------------------------------------------|
|                                                                                |
| FWD CABIN CONFIGURATION Four (4) Place Club                                    |
| MID CABIN CONFIGURATION Four (4) Place Conference Group opposite a<br>Credenza |
| AFT CABIN CONFIGURATION Two (2) Place Club opposite a Three (3) Place<br>Divan |
| LAVATORY LOCATION(S) Aft                                                       |
| LAST REFURBISHED DATE 2020                                                     |