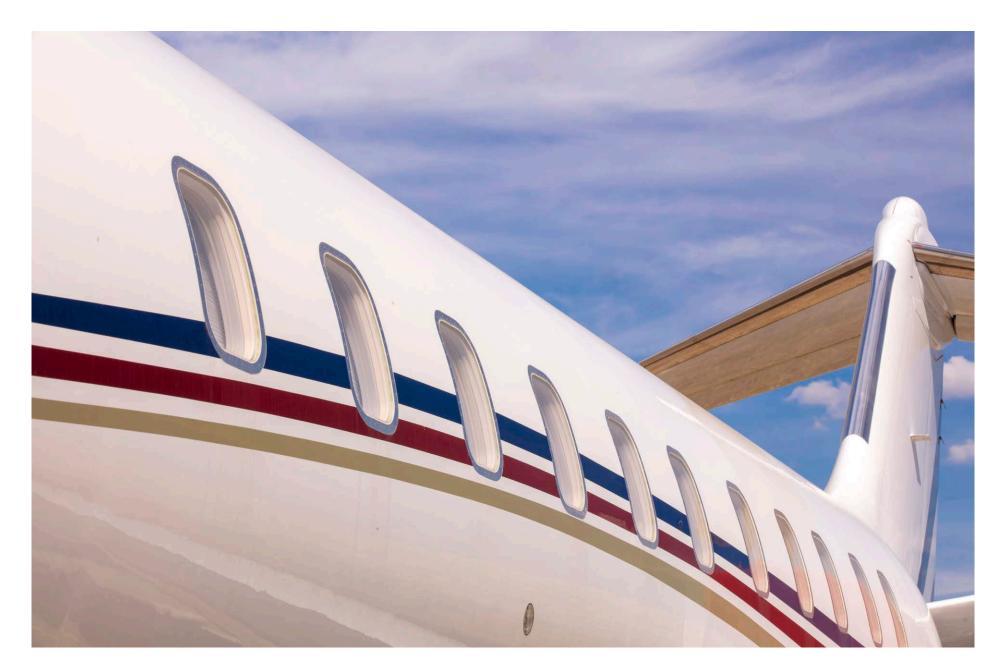

### Exterior

| BASE PAINT COLOR(S) | Matterhorn White     |
|---------------------|----------------------|
| STRIPE COLOR(S)     | Blue, Red & Gold     |
| LAST PAINTED DATE   | 2020 (2022 Touch-Up) |