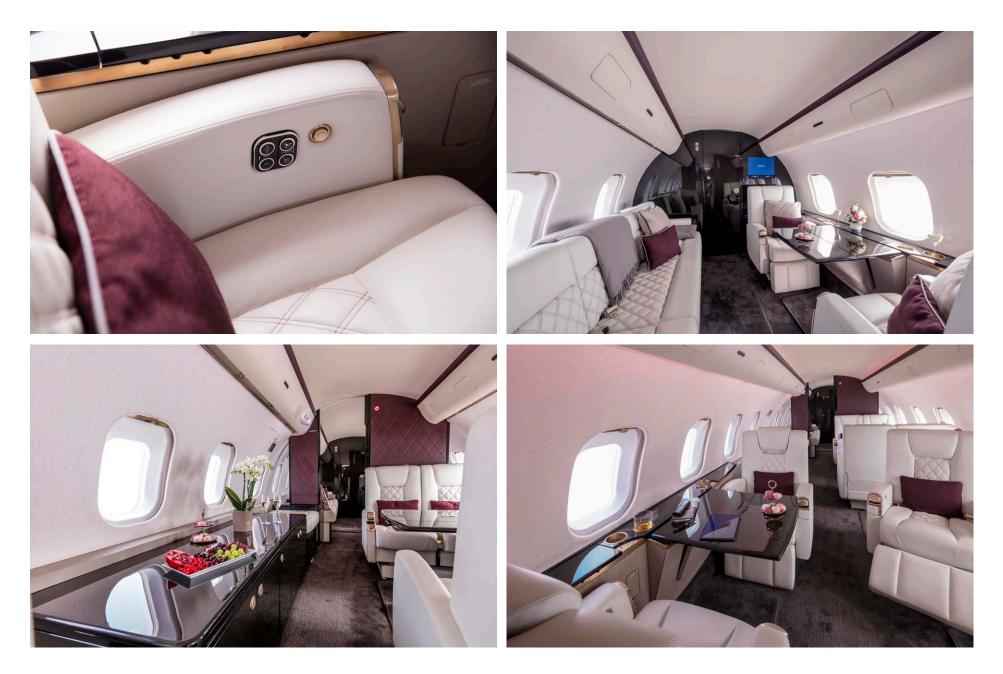

# Interior

| GALLEY LOCATION Fwd                                                            |
|--------------------------------------------------------------------------------|
|                                                                                |
| FWD CABIN CONFIGURATION Four (4) Place Club                                    |
| MID CABIN CONFIGURATION Four (4) Place Conference Group opposite a<br>Credenza |
| AFT CABIN CONFIGURATION Two (2) Place Club opposite a Three (3) Place<br>Divan |
| LAVATORY LOCATION(S) Aft                                                       |
| LAST REFURBISHED DATE 2020                                                     |

### Exterior

| BASE PAINT COLOR(S) | Matterhorn White     |
|---------------------|----------------------|
| STRIPE COLOR(S)     | Blue, Red & Gold     |
| LAST PAINTED DATE   | 2020 (2022 Touch-Up) |