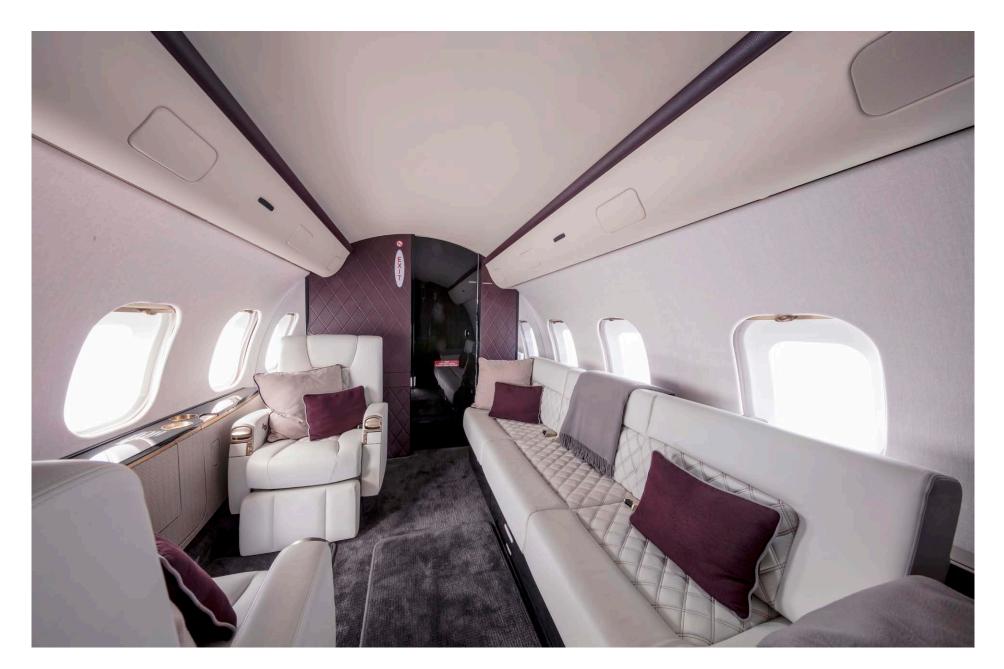

# Interior

| GALLEY LOCATION Fwd                                                            |
|--------------------------------------------------------------------------------|
|                                                                                |
| FWD CABIN CONFIGURATION Four (4) Place Club                                    |
| MID CABIN CONFIGURATION Four (4) Place Conference Group opposite a<br>Credenza |
| AFT CABIN CONFIGURATION Two (2) Place Club opposite a Three (3) Place<br>Divan |
| LAVATORY LOCATION(S) Aft                                                       |
| LAST REFURBISHED DATE 2020                                                     |