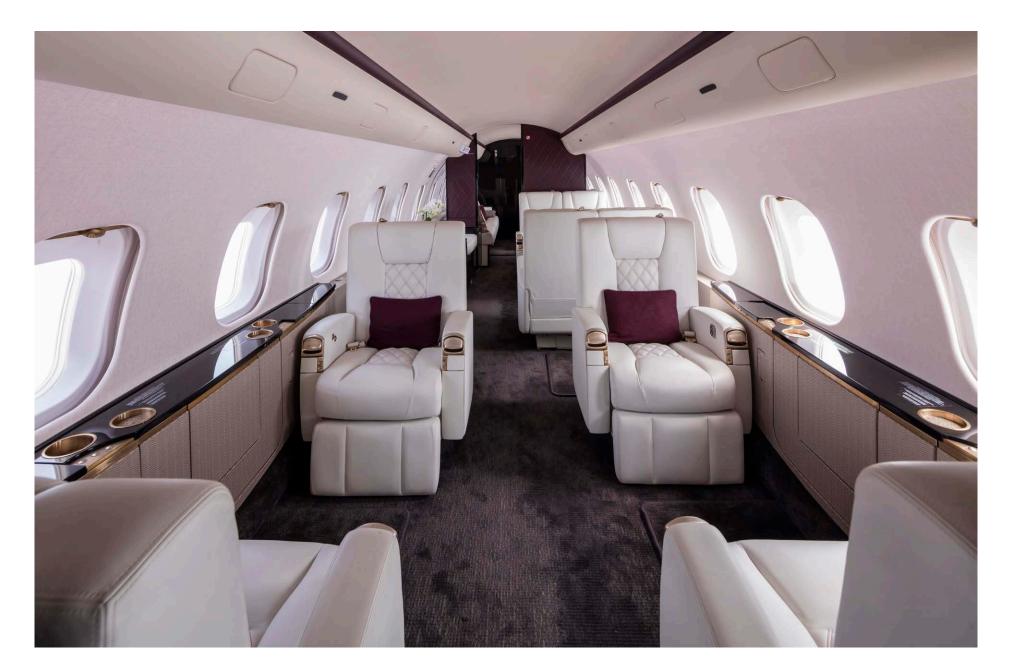

# Interior

| GALLEY LOCATION Fwd                                                            |
|--------------------------------------------------------------------------------|
|                                                                                |
| FWD CABIN CONFIGURATION Four (4) Place Club                                    |
| MID CABIN CONFIGURATION Four (4) Place Conference Group opposite a<br>Credenza |
| AFT CABIN CONFIGURATION Two (2) Place Club opposite a Three (3) Place<br>Divan |
| LAVATORY LOCATION(S) Aft                                                       |
| LAST REFURBISHED DATE 2020                                                     |