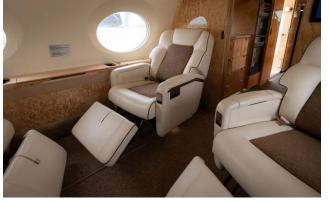

# Interior

| NUMBER OF PASSENGERS           | Thirteen (13)                                                       |
|--------------------------------|---------------------------------------------------------------------|
| GALLEY LOCATION                | Forward                                                             |
| FORWARD CABIN<br>CONFIGURATION | Four (4) Place Executive Club Seating                               |
| MID CABIN CONFIGURATION        | Four (4) Place Conference Grouping Opposite<br>Credenza             |
| AFT CABIN CONFIGURATION        | Two (2) Place Executive Club Opposite of a<br>Three (3) Place Divan |
| LAVATORY LOCATIONS             | Forward Crew and Aft Executive                                      |
| LAST REFURBISHED DATE          | Original Completion                                                 |