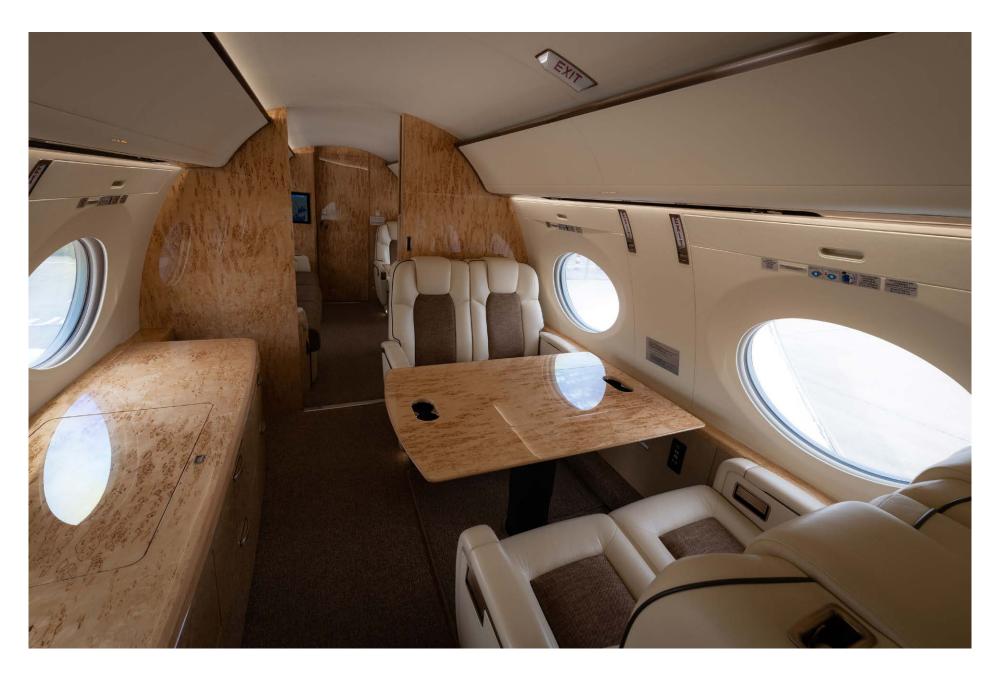

# Interior

| NUMBER OF PASSENGERS           | Thirteen (13)                                                       |
|--------------------------------|---------------------------------------------------------------------|
| GALLEY LOCATION                | Forward                                                             |
| FORWARD CABIN<br>CONFIGURATION | Four (4) Place Executive Club Seating                               |
| MID CABIN CONFIGURATION        | Four (4) Place Conference Grouping Opposite<br>Credenza             |
| AFT CABIN CONFIGURATION        | Two (2) Place Executive Club Opposite of a<br>Three (3) Place Divan |
| LAVATORY LOCATIONS             | Forward Crew and Aft Executive                                      |
| LAST REFURBISHED DATE          | Original Completion                                                 |