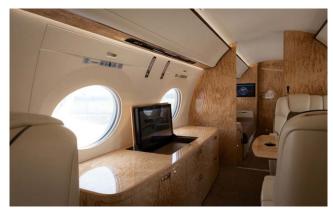

# Interior

| NUMBER OF PASSENGERS           | Thirteen (13)                                                       |
|--------------------------------|---------------------------------------------------------------------|
| GALLEY LOCATION                | Forward                                                             |
| FORWARD CABIN<br>CONFIGURATION | Four (4) Place Executive Club Seating                               |
| MID CABIN CONFIGURATION        | Four (4) Place Conference Grouping Opposite<br>Credenza             |
| AFT CABIN CONFIGURATION        | Two (2) Place Executive Club Opposite of a<br>Three (3) Place Divan |
| LAVATORY LOCATIONS             | Forward Crew and Aft Executive                                      |
| LAST REFURBISHED DATE          | Original Completion                                                 |