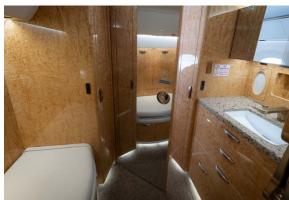

# Interior

| NUMBER OF PASSENGERS           | Thirteen (13)                                                       |
|--------------------------------|---------------------------------------------------------------------|
| GALLEY LOCATION                | Forward                                                             |
| FORWARD CABIN<br>CONFIGURATION | Four (4) Place Executive Club Seating                               |
| MID CABIN CONFIGURATION        | Four (4) Place Conference Grouping Opposite<br>Credenza             |
| AFT CABIN CONFIGURATION        | Two (2) Place Executive Club Opposite of a<br>Three (3) Place Divan |
| LAVATORY LOCATIONS             | Forward Crew and Aft Executive                                      |
| LAST REFURBISHED DATE          | Original Completion                                                 |