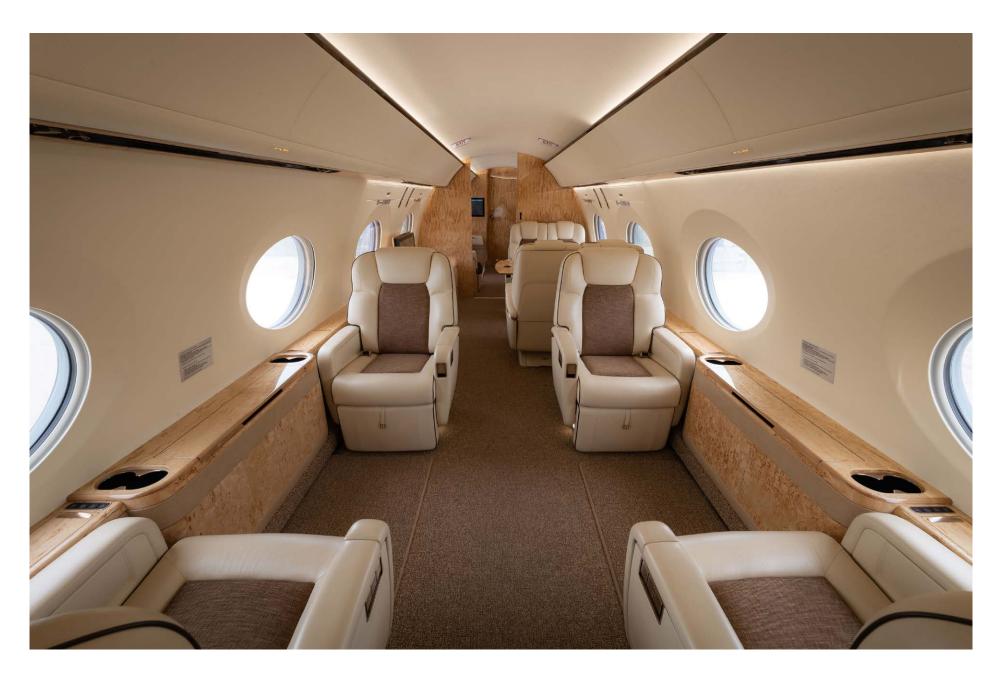

# Interior

| NUMBER OF PASSENGERS           | Thirteen (13)                                                       |
|--------------------------------|---------------------------------------------------------------------|
| GALLEY LOCATION                | Forward                                                             |
| FORWARD CABIN<br>CONFIGURATION | Four (4) Place Executive Club Seating                               |
| MID CABIN CONFIGURATION        | Four (4) Place Conference Grouping Opposite<br>Credenza             |
| AFT CABIN CONFIGURATION        | Two (2) Place Executive Club Opposite of a<br>Three (3) Place Divan |
| LAVATORY LOCATIONS             | Forward Crew and Aft Executive                                      |
| LAST REFURBISHED DATE          | Original Completion                                                 |