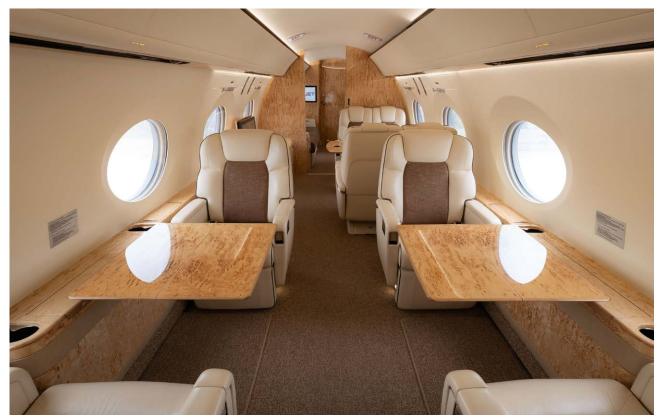

# Interior

| NUMBER OF PASSENGERS           | Thirteen (13)                                                       |
|--------------------------------|---------------------------------------------------------------------|
| GALLEY LOCATION                | Forward                                                             |
| FORWARD CABIN<br>CONFIGURATION | Four (4) Place Executive Club Seating                               |
| MID CABIN CONFIGURATION        | Four (4) Place Conference Grouping Opposite<br>Credenza             |
| AFT CABIN CONFIGURATION        | Two (2) Place Executive Club Opposite of a<br>Three (3) Place Divan |
| LAVATORY LOCATIONS             | Forward Crew and Aft Executive                                      |
| LAST REFURBISHED DATE          | Original Completion                                                 |