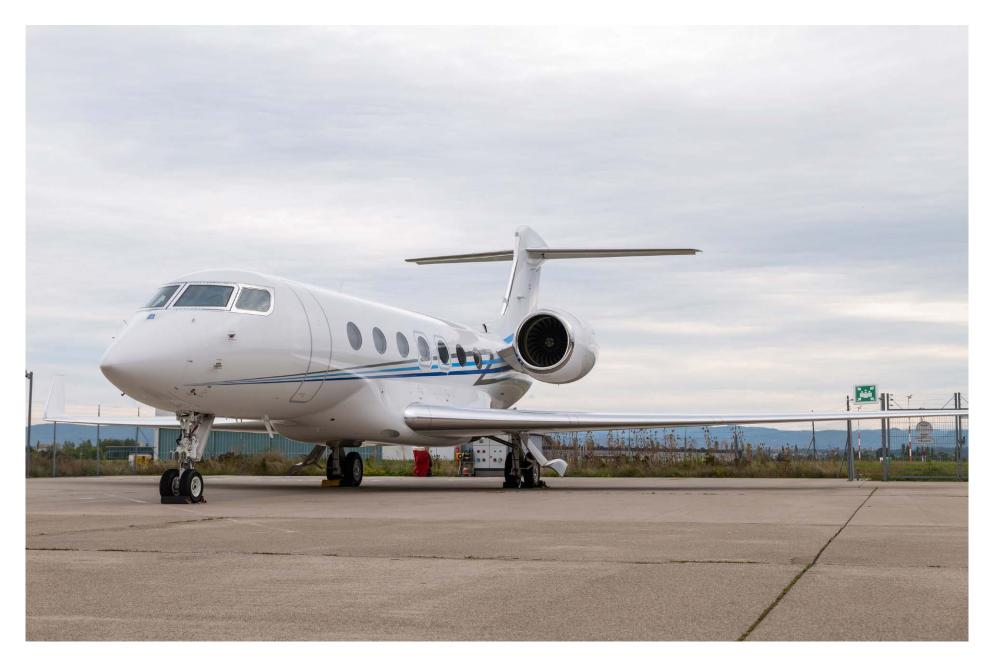

## Airframe

| TOTAL TIME SINCE NEW     | 687 Hours (as of November 2023) |
|--------------------------|---------------------------------|
| TOTAL LANDINGS SINCE NEW | 261 Landings                    |
| ENTRY INTO SERVICE       | June 2020                       |
| CURRENT LOCATION         | Gulfstream Farnborough          |
| CERTIFICATION            | Currently Operated EASA         |

## Exterior

| BASE PAINT COLOR  | White                     |
|-------------------|---------------------------|
| STRIPE COLORS     | Blue, Light Blue and Grey |
| LAST PAINTED DATE | Original Completion       |