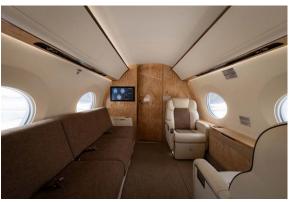

# Interior

| NUMBER OF PASSENGERS           | Thirteen (13)                                                       |
|--------------------------------|---------------------------------------------------------------------|
| GALLEY LOCATION                | Forward                                                             |
| FORWARD CABIN<br>CONFIGURATION | Four (4) Place Executive Club Seating                               |
| MID CABIN CONFIGURATION        | Four (4) Place Conference Grouping Opposite<br>Credenza             |
| AFT CABIN CONFIGURATION        | Two (2) Place Executive Club Opposite of a<br>Three (3) Place Divan |
| LAVATORY LOCATIONS             | Forward Crew and Aft Executive                                      |
| LAST REFURBISHED DATE          | Original Completion                                                 |