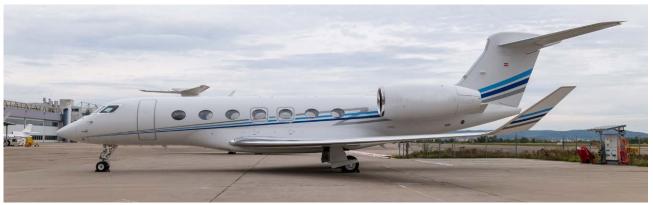

## Exterior

| BASE PAINT COLOR  | White                     |
|-------------------|---------------------------|
| STRIPE COLORS     | Blue, Light Blue and Grey |
| LAST PAINTED DATE | Original Completion       |