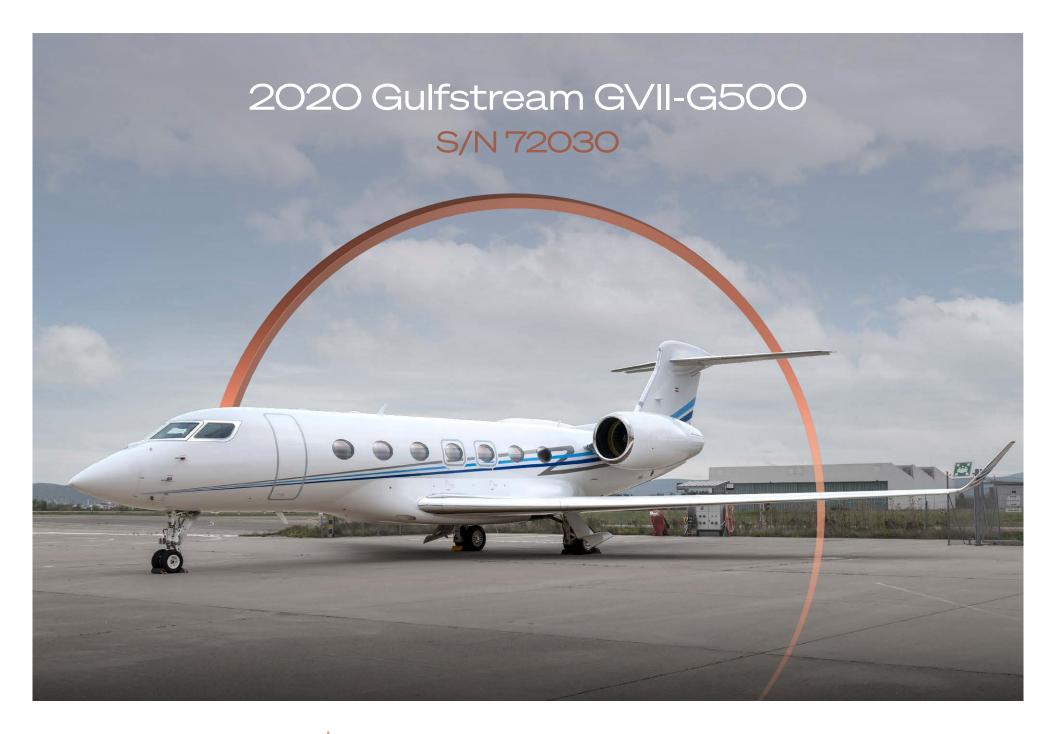

## Exterior

| BASE PAINT COLOR  | White                     |
|-------------------|---------------------------|
| STRIPE COLORS     | Blue, Light Blue and Grey |
| LAST PAINTED DATE | Original Completion       |