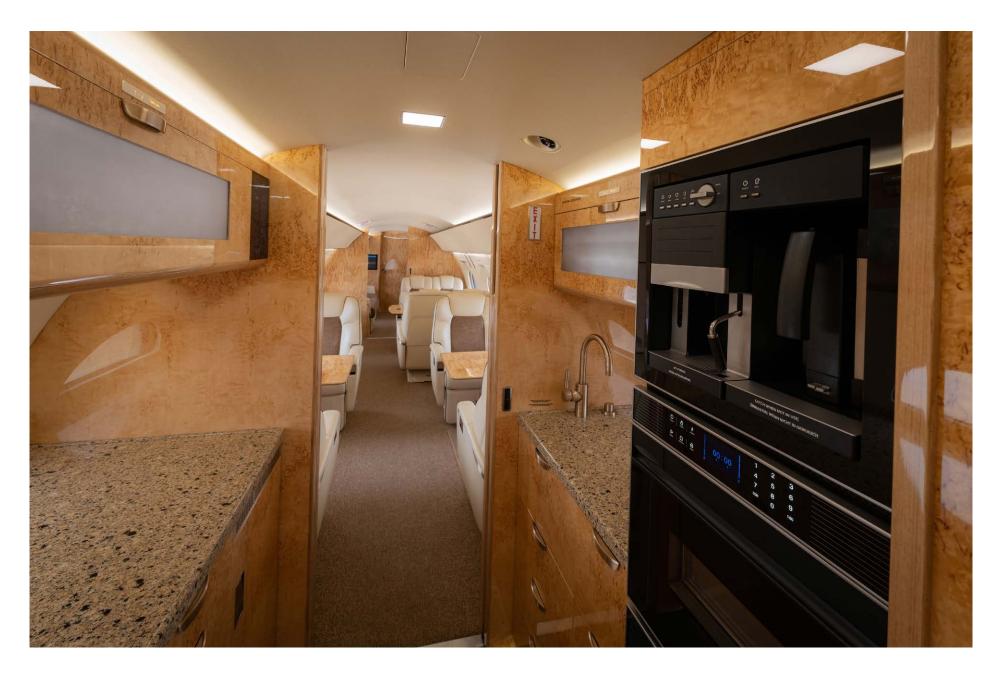

# Interior

| NUMBER OF PASSENGERS           | Thirteen (13)                                                       |
|--------------------------------|---------------------------------------------------------------------|
| GALLEY LOCATION                | Forward                                                             |
| FORWARD CABIN<br>CONFIGURATION | Four (4) Place Executive Club Seating                               |
| MID CABIN CONFIGURATION        | Four (4) Place Conference Grouping Opposite<br>Credenza             |
| AFT CABIN CONFIGURATION        | Two (2) Place Executive Club Opposite of a<br>Three (3) Place Divan |
| LAVATORY LOCATIONS             | Forward Crew and Aft Executive                                      |
| LAST REFURBISHED DATE          | Original Completion                                                 |

## Entertainment

| DISPLAY MONITORS | Three (3) - Forward / Aft Bulkheads and Credenza |
|------------------|--------------------------------------------------|
|                  |                                                  |