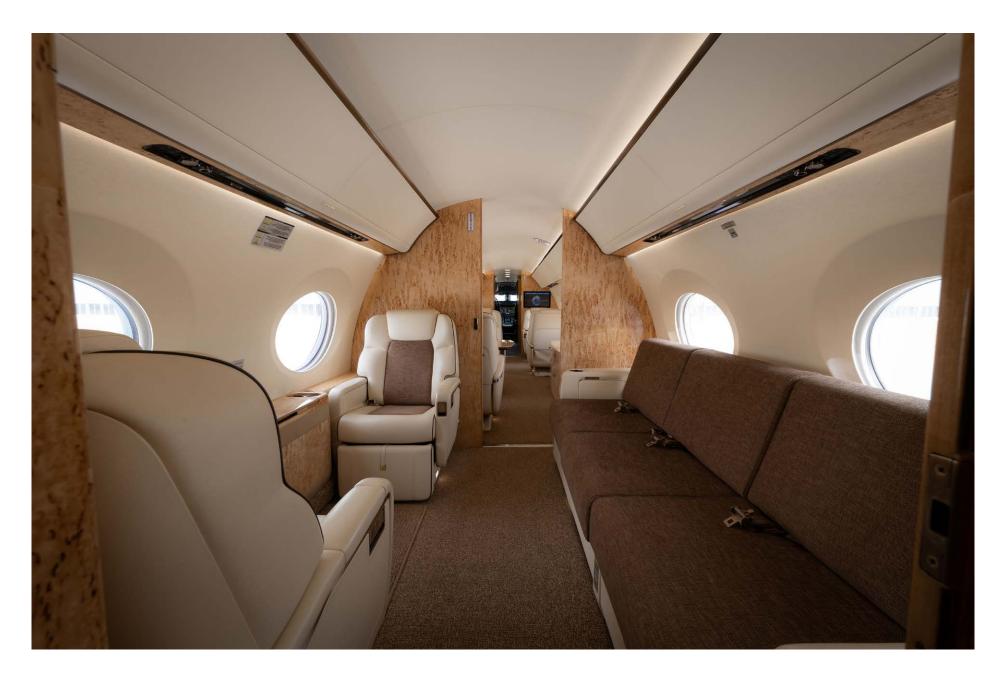

# Interior

| NUMBER OF PASSENGERS           | Thirteen (13)                                                       |
|--------------------------------|---------------------------------------------------------------------|
| GALLEY LOCATION                | Forward                                                             |
| FORWARD CABIN<br>CONFIGURATION | Four (4) Place Executive Club Seating                               |
| MID CABIN CONFIGURATION        | Four (4) Place Conference Grouping Opposite<br>Credenza             |
| AFT CABIN CONFIGURATION        | Two (2) Place Executive Club Opposite of a<br>Three (3) Place Divan |
| LAVATORY LOCATIONS             | Forward Crew and Aft Executive                                      |
| LAST REFURBISHED DATE          | Original Completion                                                 |