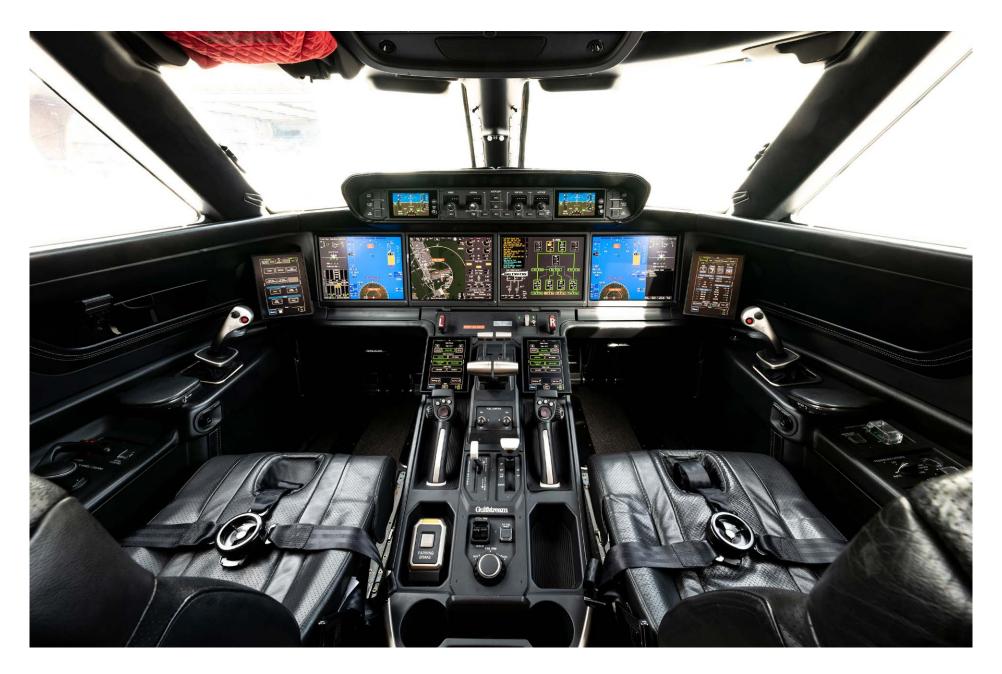

## **Avionics**

The Gulfstream G500 is equipped with Gulfstream's Symmetry Flight Deck based on Honeywell Primus EPIC Integrated Avionics Suite.