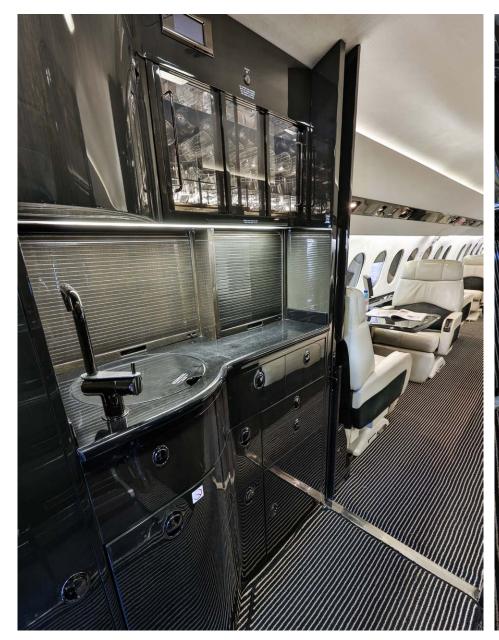

#### Interior

| NUMBER OF PASSENGERS        | 10 Passenger                                                |
|-----------------------------|-------------------------------------------------------------|
| GALLEY LOCATION             | Forward                                                     |
| FORWARD CABIN CONFIGURATION | Two (2) Place Divan Opposite Two (2) Place Club             |
| AFT CABIN CONFIGURATION     | Four (4) Place Conference Group Opposite Two (2) Place Club |
| LAVATORY LOCATION(S)        | Aft                                                         |
| LAST REFURBISHED DATE       | Original (Partial Refurbishment in 2020)                    |