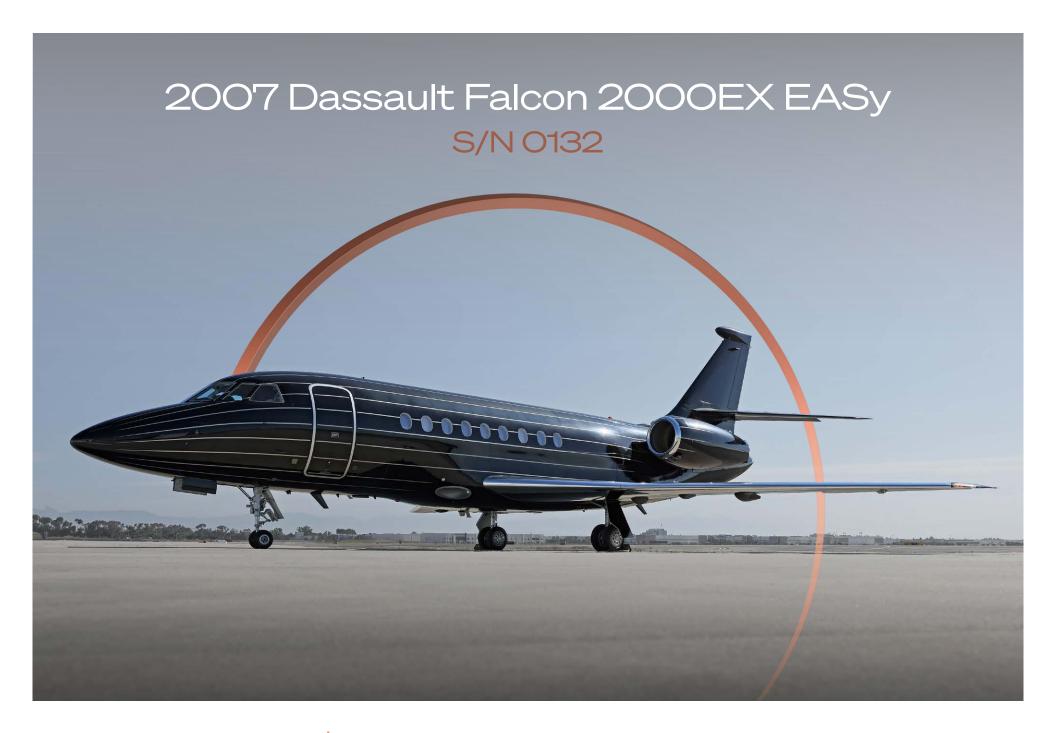

### Airframe

| TOTAL TIME SINCE NEW     | 5,390 Hours (as of February 2025) |
|--------------------------|-----------------------------------|
| TOTAL LANDINGS SINCE NEW | 2,586 Landings                    |
| ENTRY INTO SERVICE DATE  | November 2007                     |
| MAINTENANCE TRACKING     | CAMP                              |

### Exterior

| BASE PAINT COLOR(S) | Black    |
|---------------------|----------|
| STRIPE COLOR(S)     | Grey     |
| LAST PAINTED DATE   | Original |