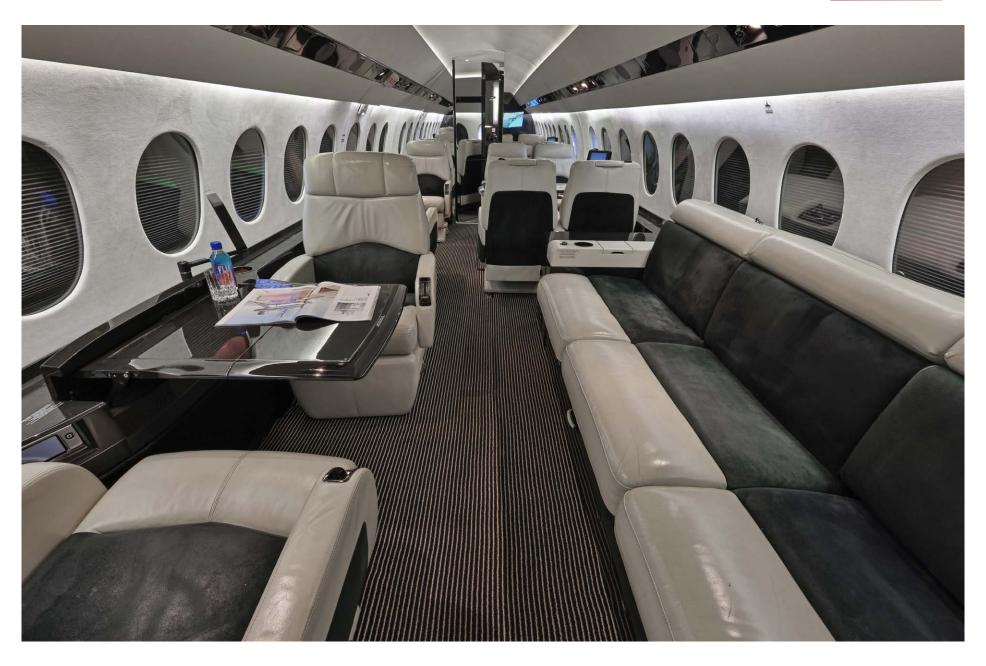

#### Notable features

Unique Forward 3 Place Divan (Belted for 2)

#### Interior

| NUMBER OF PASSENGERS        | 10 Passenger                                                |
|-----------------------------|-------------------------------------------------------------|
| GALLEY LOCATION             | Forward                                                     |
| FORWARD CABIN CONFIGURATION | Two (2) Place Divan Opposite Two (2) Place Club             |
| AFT CABIN CONFIGURATION     | Four (4) Place Conference Group Opposite Two (2) Place Club |
| LAVATORY LOCATION(S)        | Aft                                                         |
| LAST REFURBISHED DATE       | Original (Partial Refurbishment in 2020)                    |