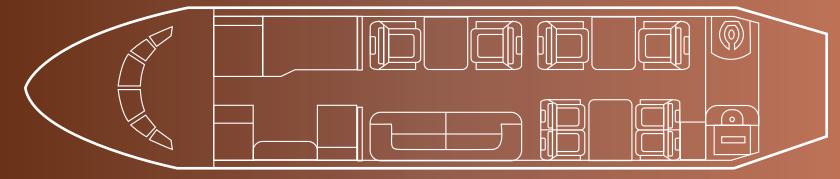

#### Interior

| NUMBER OF PASSENGERS        | 10 Passenger                                                |
|-----------------------------|-------------------------------------------------------------|
| GALLEY LOCATION             | Forward                                                     |
| FORWARD CABIN CONFIGURATION | Two (2) Place Divan Opposite Two (2) Place Club             |
| AFT CABIN CONFIGURATION     | Four (4) Place Conference Group Opposite Two (2) Place Club |
| LAVATORY LOCATION(S)        | Aft                                                         |
| LAST REFURBISHED DATE       | Original (Partial Refurbishment in 2020)                    |

# Floorplan