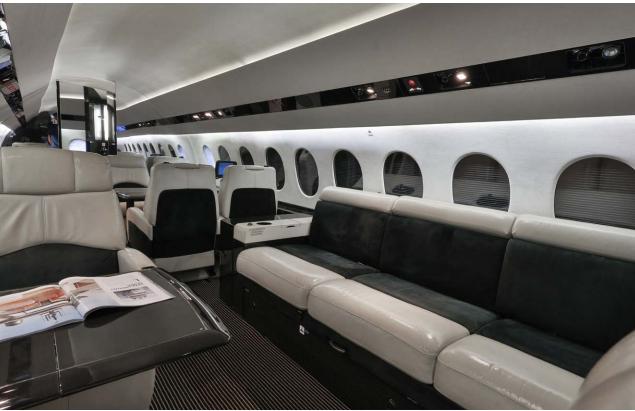

#### Interior

| NUMBER OF PASSENGERS        | 10 Passenger                                                |
|-----------------------------|-------------------------------------------------------------|
| GALLEY LOCATION             | Forward                                                     |
| FORWARD CABIN CONFIGURATION | Two (2) Place Divan Opposite Two (2) Place Club             |
| AFT CABIN CONFIGURATION     | Four (4) Place Conference Group Opposite Two (2) Place Club |
| LAVATORY LOCATION(S)        | Aft                                                         |
| LAST REFURBISHED DATE       | Original (Partial Refurbishment in 2020)                    |

#### Notable features

Unique Forward 3 Place Divan (Belted for 2)