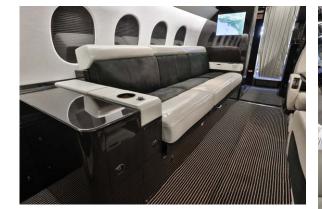

#### Notable features

Unique Forward 3 Place Divan (Belted for 2)

#### Interior

| NUMBER OF PASSENGERS        | 10 Passenger                                                |
|-----------------------------|-------------------------------------------------------------|
| GALLEY LOCATION             | Forward                                                     |
| FORWARD CABIN CONFIGURATION | Two (2) Place Divan Opposite Two (2) Place Club             |
| AFT CABIN CONFIGURATION     | Four (4) Place Conference Group Opposite Two (2) Place Club |
| LAVATORY LOCATION(S)        | Aft                                                         |
| LAST REFURBISHED DATE       | Original (Partial Refurbishment in 2020)                    |