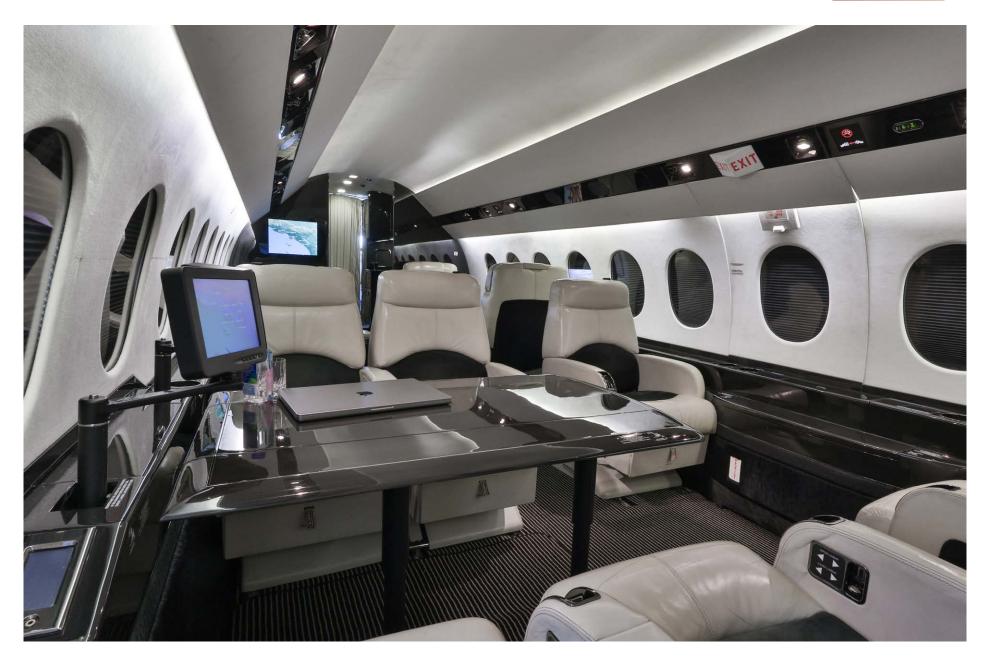

## Connectivity

INTERNET ATG-5000

#### Interior

| NUMBER OF PASSENGERS        | 10 Passenger                                                |
|-----------------------------|-------------------------------------------------------------|
| GALLEY LOCATION             | Forward                                                     |
| FORWARD CABIN CONFIGURATION | Two (2) Place Divan Opposite Two (2) Place Club             |
| AFT CABIN CONFIGURATION     | Four (4) Place Conference Group Opposite Two (2) Place Club |
| LAVATORY LOCATION(S)        | Aft                                                         |
| LAST REFURBISHED DATE       | Original (Partial Refurbishment in 2020)                    |