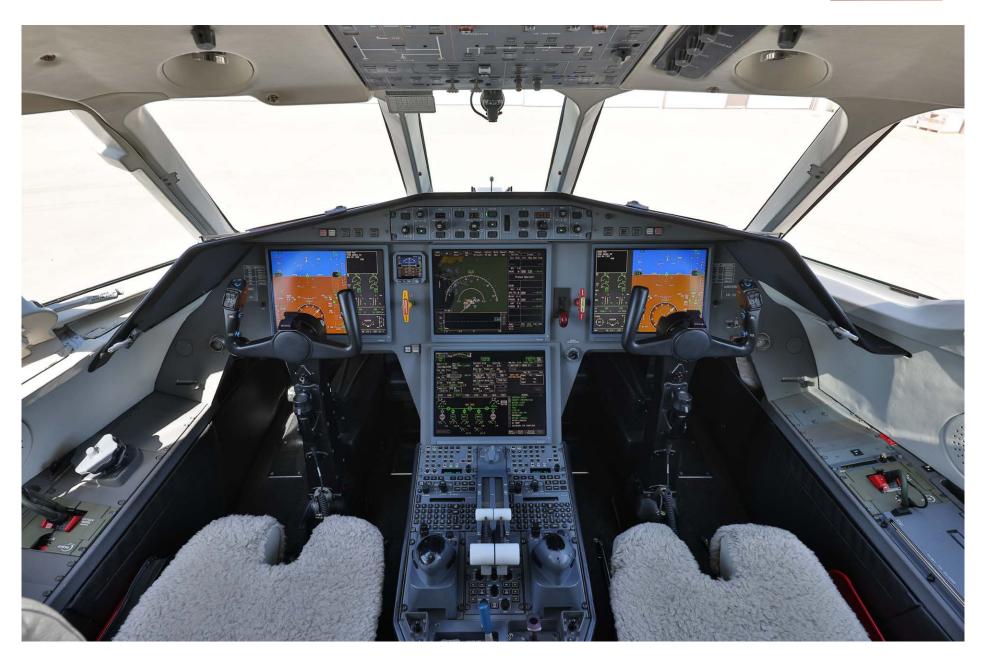

CONFIGURATION     | Four (4) Place Conference Group Opposite Two (2) Place Club |
| LAVATORY LOCATION(S)        | Aft                                                         |
| LAST REFURBISHED DATE       | Original (Partial Refurbishment in 2020)                    |

### Exterior

| BASE PAINT COLOR(S) | Black    |
|---------------------|----------|
| STRIPE COLOR(S)     | Grey     |
| LAST PAINTED DATE   | Original |

## Major inspection status

| Inspection | Last Performed | Next Due      |
|------------|----------------|---------------|
| 12 Month   | June 2024      | June 2025     |
| 24 Month   | June 2024      | June 2026     |
| 36 Month   | May 2023       | May 2026      |
| 72 Month   | May 2020       | November 2025 |

# Floorplan







































































#### FOR YOUR WORLD