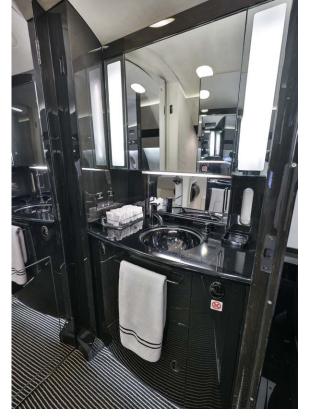

#### Interior

| NUMBER OF PASSENGERS        | 10 Passenger                                                |
|-----------------------------|-------------------------------------------------------------|
| GALLEY LOCATION             | Forward                                                     |
| FORWARD CABIN CONFIGURATION | Two (2) Place Divan Opposite Two (2) Place Club             |
| AFT CABIN CONFIGURATION     | Four (4) Place Conference Group Opposite Two (2) Place Club |
| LAVATORY LOCATION(S)        | Aft                                                         |
| LAST REFURBISHED DATE       | Original (Partial Refurbishment in 2020)                    |