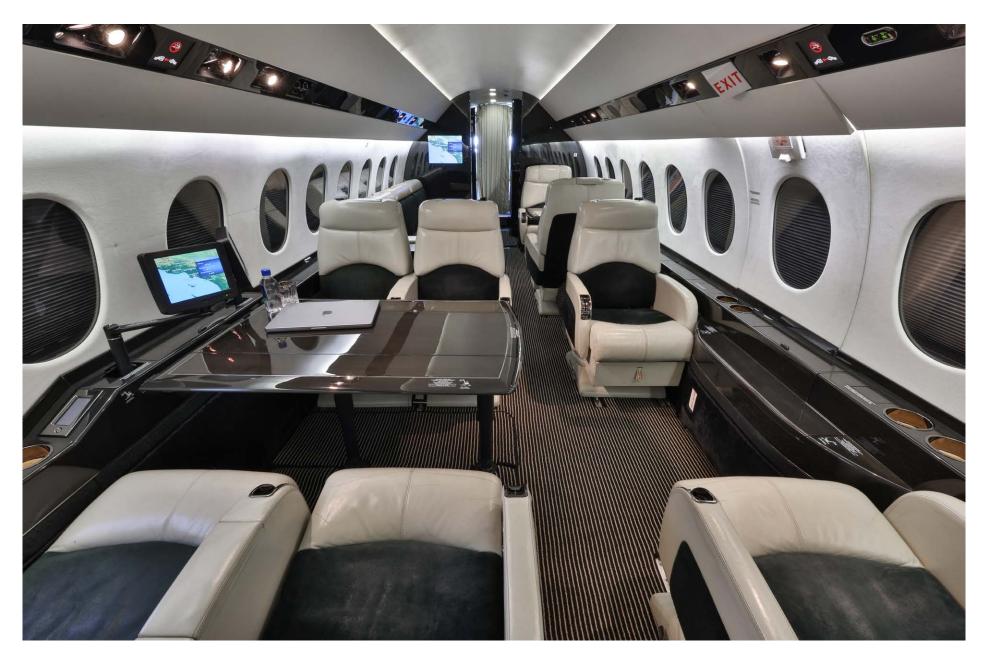

#### Interior

| NUMBER OF PASSENGERS        | 10 Passenger                                                |
|-----------------------------|-------------------------------------------------------------|
| GALLEY LOCATION             | Forward                                                     |
| FORWARD CABIN CONFIGURATION | Two (2) Place Divan Opposite Two (2) Place Club             |
| AFT CABIN CONFIGURATION     | Four (4) Place Conference Group Opposite Two (2) Place Club |
| LAVATORY LOCATION(S)        | Aft                                                         |
| LAST REFURBISHED DATE       | Original (Partial Refurbishment in 2020)                    |

#### Notable features

Unique Forward 3 Place Divan (Belted for 2)