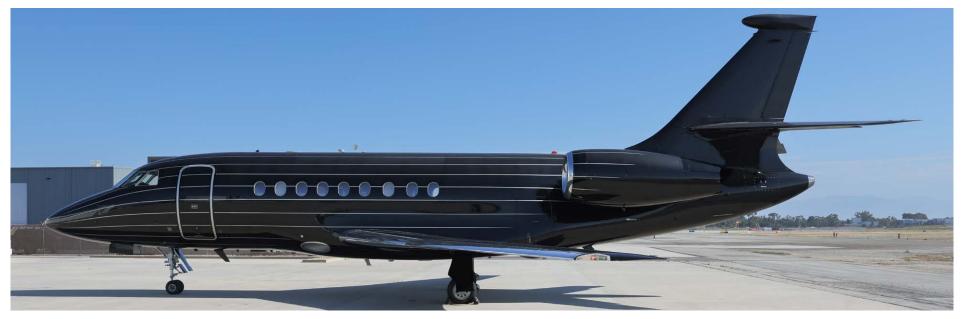

### Exterior

| BASE PAINT COLOR(S) | Black    |
|---------------------|----------|
| STRIPE COLOR(S)     | Grey     |
| LAST PAINTED DATE   | Original |