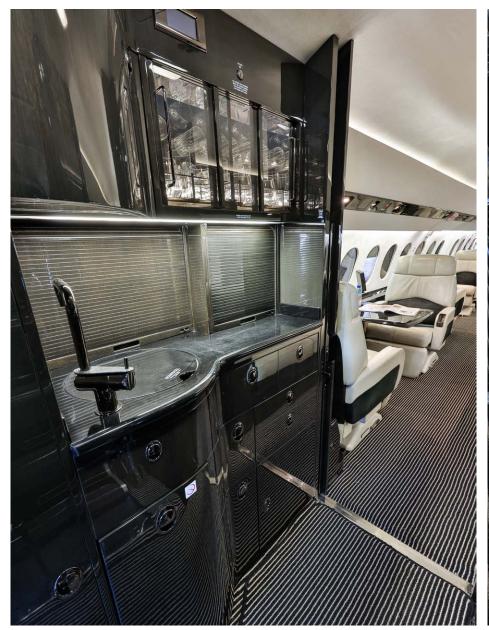

#### Interior

| NUMBER OF PASSENGERS        | 10 Passenger                                                |
|-----------------------------|-------------------------------------------------------------|
| GALLEY LOCATION             | Forward                                                     |
| FORWARD CABIN CONFIGURATION | Two (2) Place Divan Opposite Two (2) Place Club             |
| AFT CABIN CONFIGURATION     | Four (4) Place Conference Group Opposite Two (2) Place Club |
| LAVATORY LOCATION(S)        | Aft                                                         |
| LAST REFURBISHED DATE       | Original (Partial Refurbishment in 2020)                    |