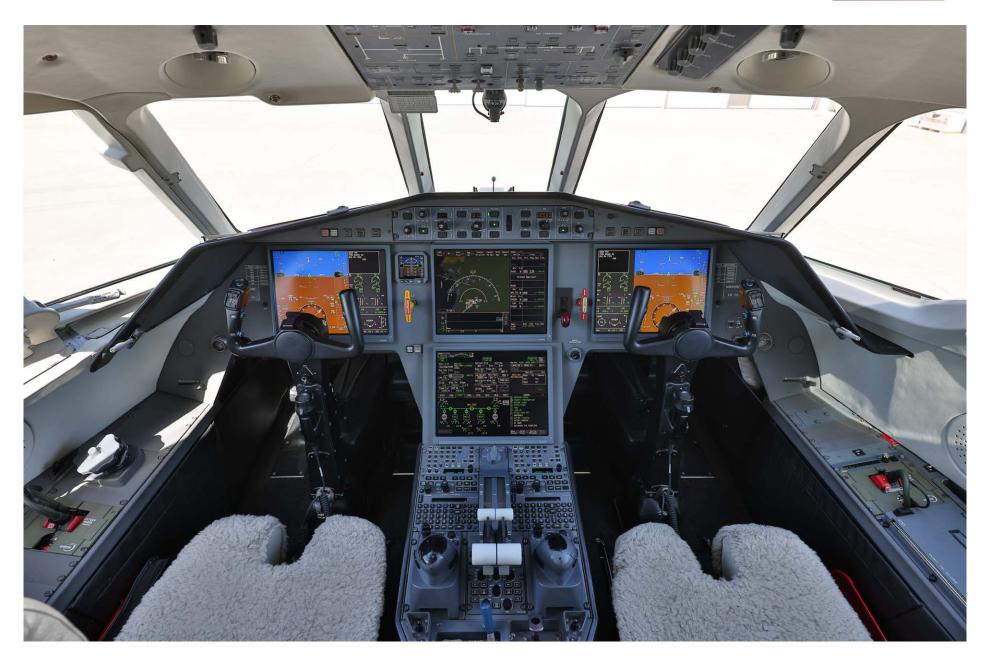

CONFIGURATION     | Four (4) Place Conference Group Opposite Two (2) Place Club |
| LAVATORY LOCATION(S)        | Aft                                                         |
| LAST REFURBISHED DATE       | Original (Partial Refurbishment in 2020)                    |

### Exterior

| BASE PAINT COLOR(S) | Black    |
|---------------------|----------|
| STRIPE COLOR(S)     | Grey     |
| LAST PAINTED DATE   | Original |

# Major inspection status

| Inspection | Last Performed | Next Due      |
|------------|----------------|---------------|
| 12 Month   | June 2024      | June 2025     |
| 24 Month   | June 2024      | June 2026     |
| 36 Month   | May 2023       | May 2026      |
| 72 Month   | May 2020       | November 2025 |

# Floorplan







































































#### FOR YOUR WORLD