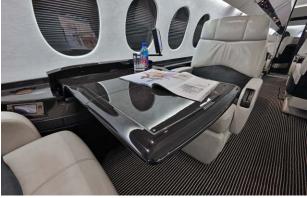

#### Interior

| NUMBER OF PASSENGERS        | 10 Passenger                                                |
|-----------------------------|-------------------------------------------------------------|
| GALLEY LOCATION             | Forward                                                     |
| FORWARD CABIN CONFIGURATION | Two (2) Place Divan Opposite Two (2) Place Club             |
| AFT CABIN CONFIGURATION     | Four (4) Place Conference Group Opposite Two (2) Place Club |
| LAVATORY LOCATION(S)        | Aft                                                         |
| LAST REFURBISHED DATE       | Original (Partial Refurbishment in 2020)                    |