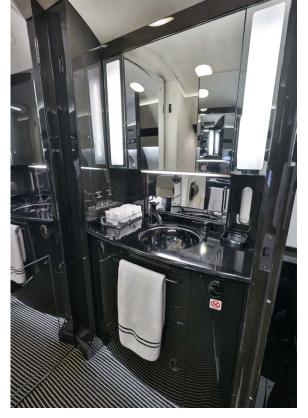

#### Interior

| NUMBER OF PASSENGERS        | 10 Passenger                                                |
|-----------------------------|-------------------------------------------------------------|
| GALLEY LOCATION             | Forward                                                     |
| FORWARD CABIN CONFIGURATION | Two (2) Place Divan Opposite Two (2) Place Club             |
| AFT CABIN CONFIGURATION     | Four (4) Place Conference Group Opposite Two (2) Place Club |
| LAVATORY LOCATION(S)        | Aft                                                         |
| LAST REFURBISHED DATE       | Original (Partial Refurbishment in 2020)                    |