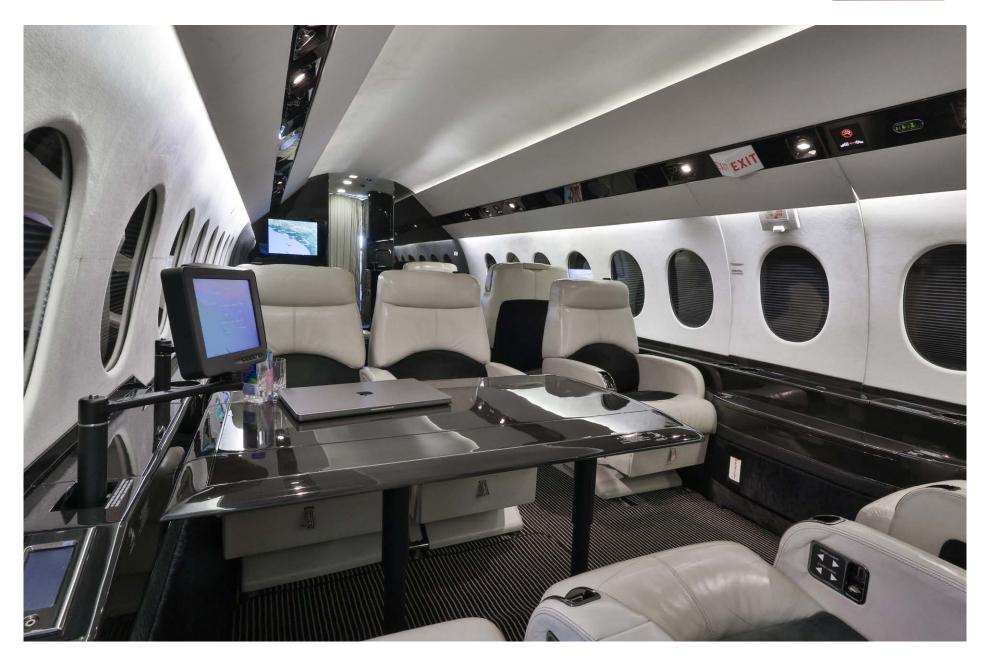

#### Interior

| NUMBER OF PASSENGERS        | 10 Passenger                                                |
|-----------------------------|-------------------------------------------------------------|
| GALLEY LOCATION             | Forward                                                     |
| FORWARD CABIN CONFIGURATION | Two (2) Place Divan Opposite Two (2) Place Club             |
| AFT CABIN CONFIGURATION     | Four (4) Place Conference Group Opposite Two (2) Place Club |
| LAVATORY LOCATION(S)        | Aft                                                         |
| LAST REFURBISHED DATE       | Original (Partial Refurbishment in 2020)                    |