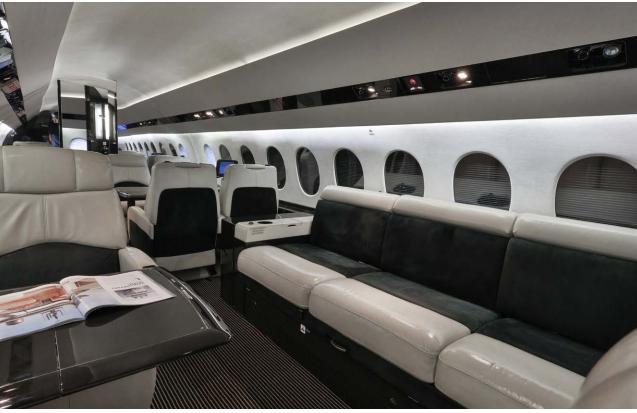

#### Notable features

Unique Forward 3 Place Divan (Belted for 2)

#### Interior

| NUMBER OF PASSENGERS        | 10 Passenger                                                |
|-----------------------------|-------------------------------------------------------------|
| GALLEY LOCATION             | Forward                                                     |
| FORWARD CABIN CONFIGURATION | Two (2) Place Divan Opposite Two (2) Place Club             |
| AFT CABIN CONFIGURATION     | Four (4) Place Conference Group Opposite Two (2) Place Club |
| LAVATORY LOCATION(S)        | Aft                                                         |
| LAST REFURBISHED DATE       | Original (Partial Refurbishment in 2020)                    |