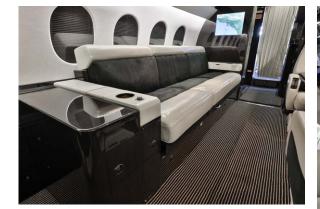

#### Notable features

Unique Forward 3 Place Divan (Belted for 2)

#### Interior

| NUMBER OF PASSENGERS        | 10 Passenger                                                |
|-----------------------------|-------------------------------------------------------------|
| GALLEY LOCATION             | Forward                                                     |
| FORWARD CABIN CONFIGURATION | Two (2) Place Divan Opposite Two (2) Place Club             |
| AFT CABIN CONFIGURATION     | Four (4) Place Conference Group Opposite Two (2) Place Club |
| LAVATORY LOCATION(S)        | Aft                                                         |
| LAST REFURBISHED DATE       | Original (Partial Refurbishment in 2020)                    |