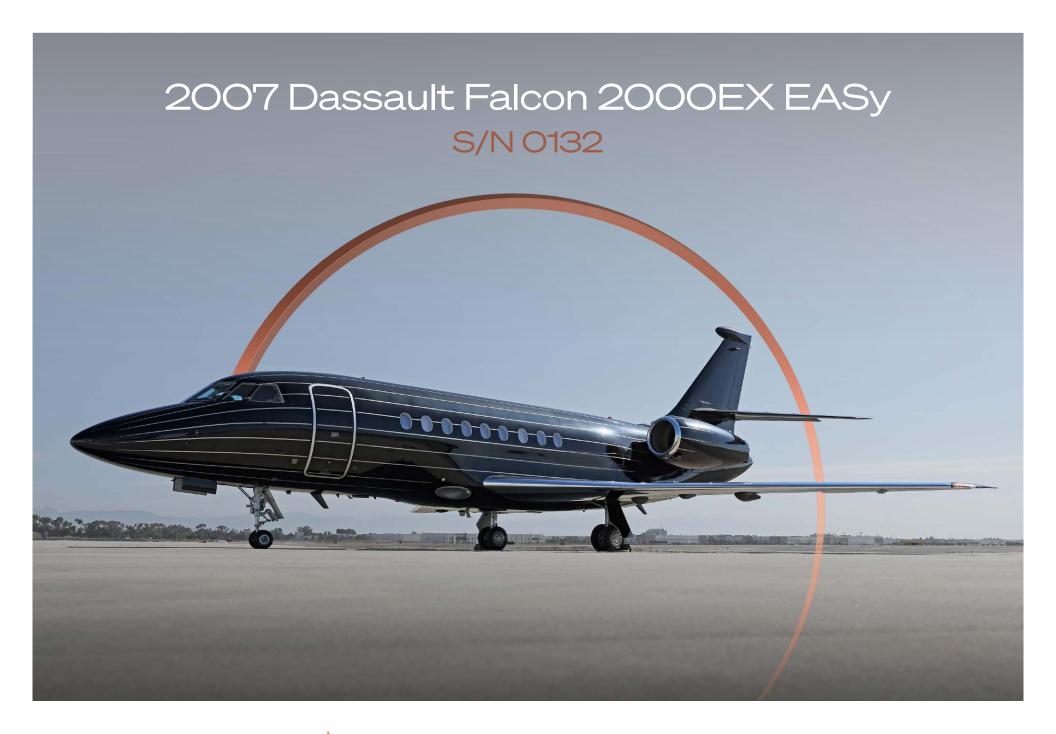

### Exterior

| BASE PAINT COLOR(S) | Black    |
|---------------------|----------|
| STRIPE COLOR(S)     | Grey     |
| LAST PAINTED DATE   | Original |