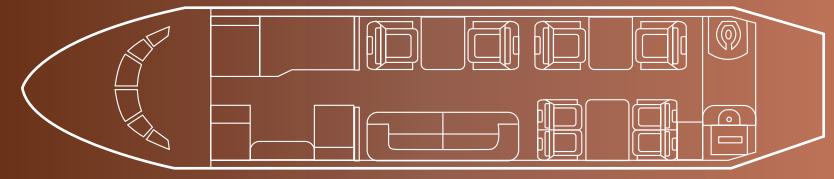

#### Interior

| NUMBER OF PASSENGERS        | 10 Passenger                                                |
|-----------------------------|-------------------------------------------------------------|
| GALLEY LOCATION             | Forward                                                     |
| FORWARD CABIN CONFIGURATION | Two (2) Place Divan Opposite Two (2) Place Club             |
| AFT CABIN CONFIGURATION     | Four (4) Place Conference Group Opposite Two (2) Place Club |
| LAVATORY LOCATION(S)        | Aft                                                         |
| LAST REFURBISHED DATE       | Original (Partial Refurbishment in 2020)                    |

# Floorplan