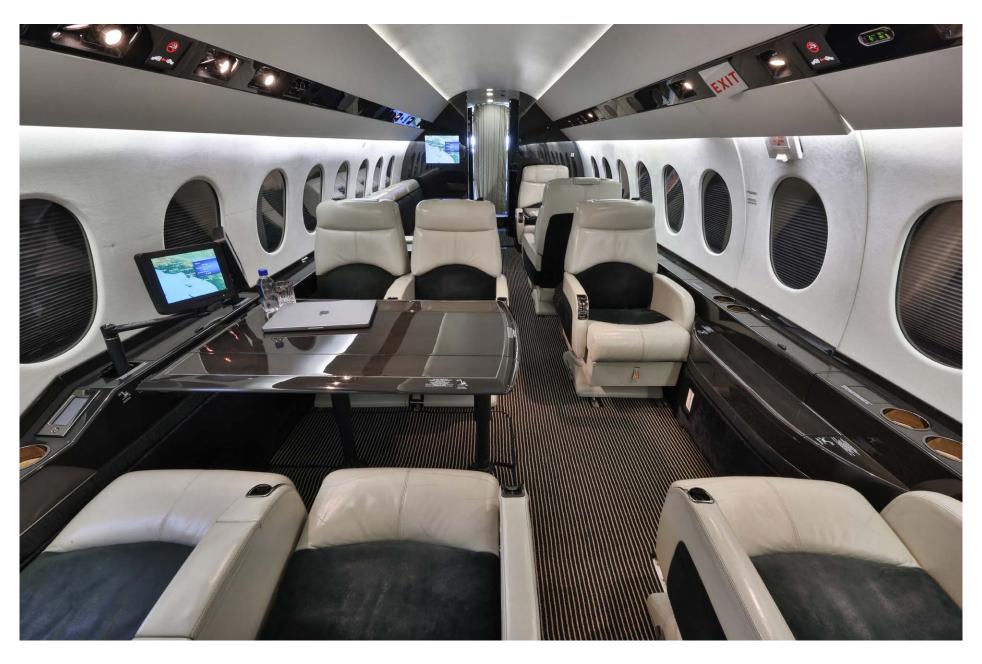

#### Interior

| NUMBER OF PASSENGERS        | 10 Passenger                                                |
|-----------------------------|-------------------------------------------------------------|
| GALLEY LOCATION             | Forward                                                     |
| FORWARD CABIN CONFIGURATION | Two (2) Place Divan Opposite Two (2) Place Club             |
| AFT CABIN CONFIGURATION     | Four (4) Place Conference Group Opposite Two (2) Place Club |
| LAVATORY LOCATION(S)        | Aft                                                         |
| LAST REFURBISHED DATE       | Original (Partial Refurbishment in 2020)                    |

#### Notable features

Unique Forward 3 Place Divan (Belted for 2)