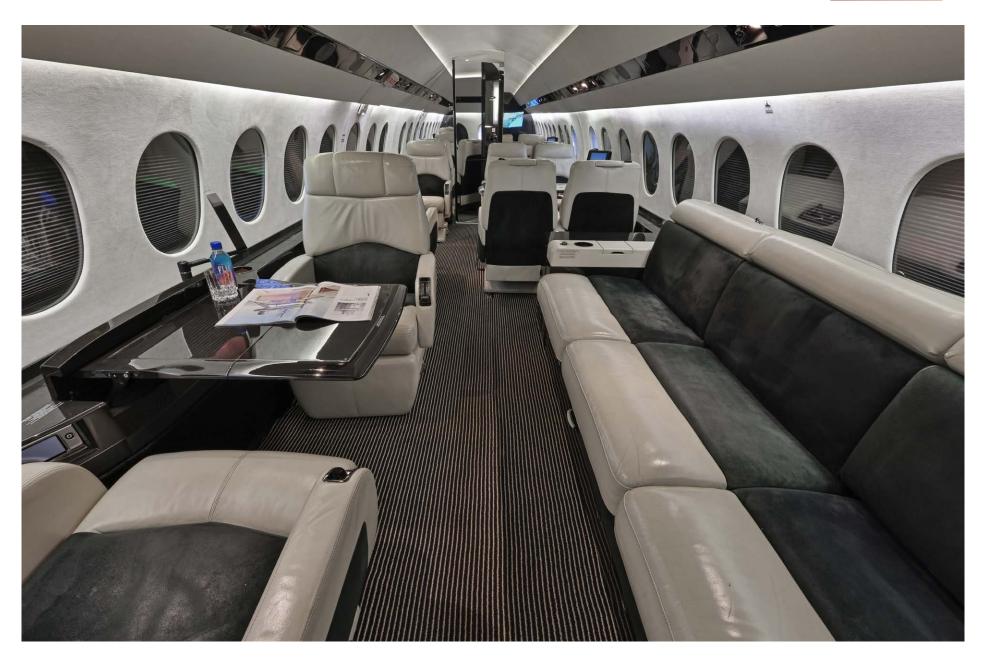

#### Notable features

Unique Forward 3 Place Divan (Belted for 2)

#### Interior

| NUMBER OF PASSENGERS        | 10 Passenger                                                |
|-----------------------------|-------------------------------------------------------------|
| GALLEY LOCATION             | Forward                                                     |
| FORWARD CABIN CONFIGURATION | Two (2) Place Divan Opposite Two (2) Place Club             |
| AFT CABIN CONFIGURATION     | Four (4) Place Conference Group Opposite Two (2) Place Club |
| LAVATORY LOCATION(S)        | Aft                                                         |
| LAST REFURBISHED DATE       | Original (Partial Refurbishment in 2020)                    |