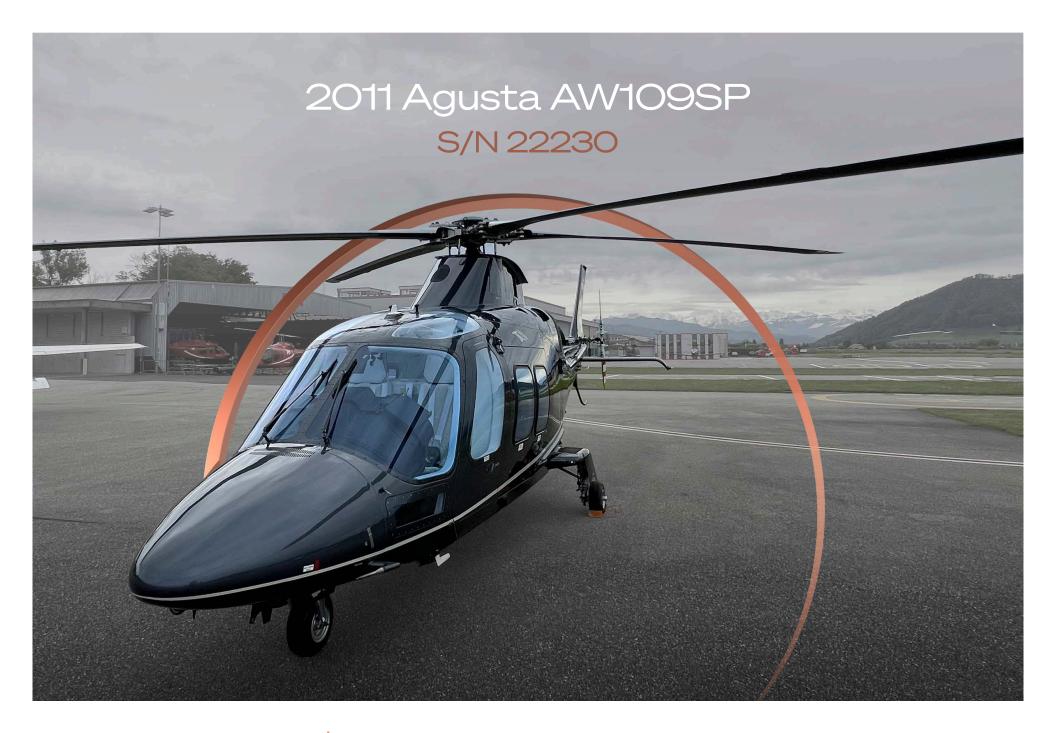

# Airframe

| TOTAL TIME SINCE NEW     | 1,018 Hours    |
|--------------------------|----------------|
| TOTAL LANDINGS SINCE NEW | 2,134 Landings |
| ENTRY INTO SERVICE DATE  | 2011           |
| CERTIFICATION            | EASA Compliant |

# Exterior

BASE PAINT COLOR(S)

Black

STRIPE COLOR(S)

White