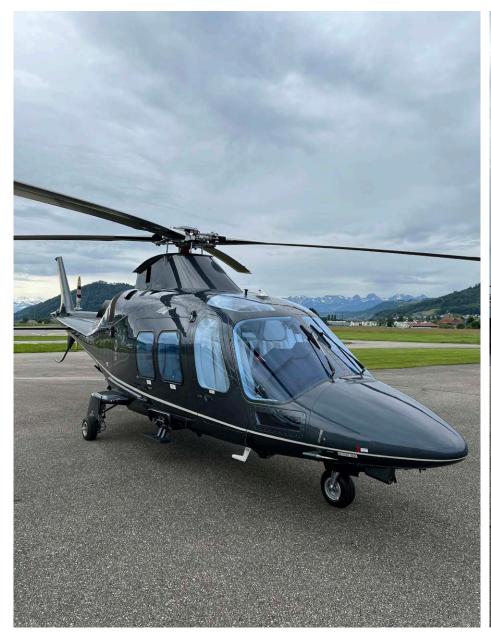

tch on Cyclic Grips | Engine Washing Provision                                                           |
| Air Conditioning ECS (Environment Control System)                        | Five (5) Cell Crash-Resistant Fuel System                                          |
| Primer Finished Cabin Walls                                              | Baggage Compartment Extension                                                      |
| Air Intake/Exhaust Covers                                                |                                                                                    |



# Interior

NUMBER OF PASSENGERS Six (6)

CABIN CONFIGURATION

Three (3) Forward Facing Seats and Three (3) Aft Facing Seats

# Exterior

BASE PAINT COLOR(S)

Black

STRIPE COLOR(S)

White





















### FOR YOUR WORLD