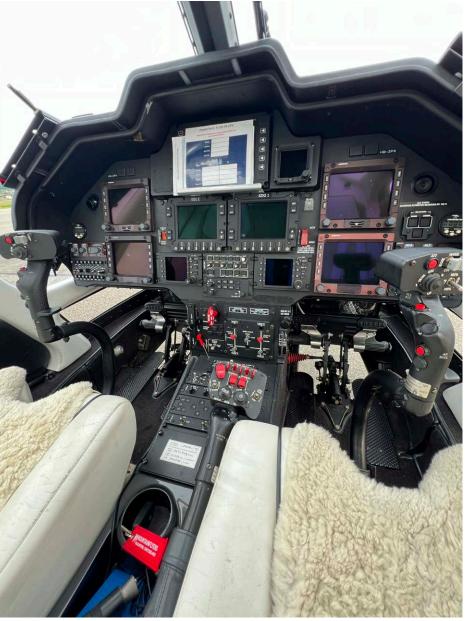

| Engines               | Left               | Right       |
|-----------------------|--------------------|-------------|
| DESCRIPTION           | Pratt & Whitney PW | 207C        |
| SERIAL NUMBER(S)      | PCE-BH0435         | PCE-BH0523  |
| TOTAL HOURS SINCE NEW | 991 Hours          | 1,013 Hours |
| PROGRAM COVERAGE      | ESP Gold           |             |