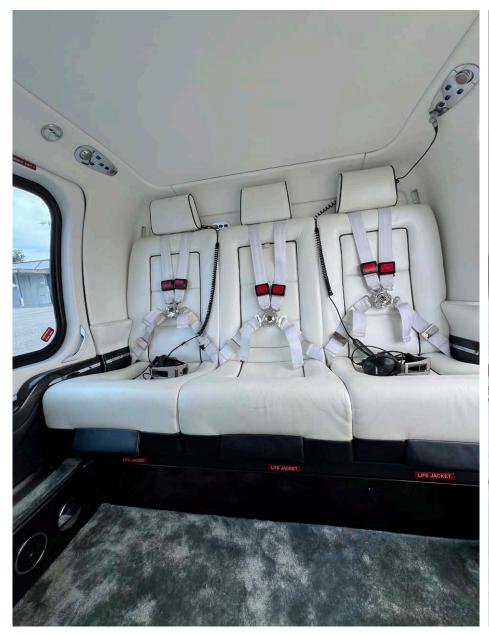

# Interior

NUMBER OF PASSENGERS Six (6)

CABIN CONFIGURATION

Three (3) Forward Facing Seats and Three (3) Aft Facing Seats