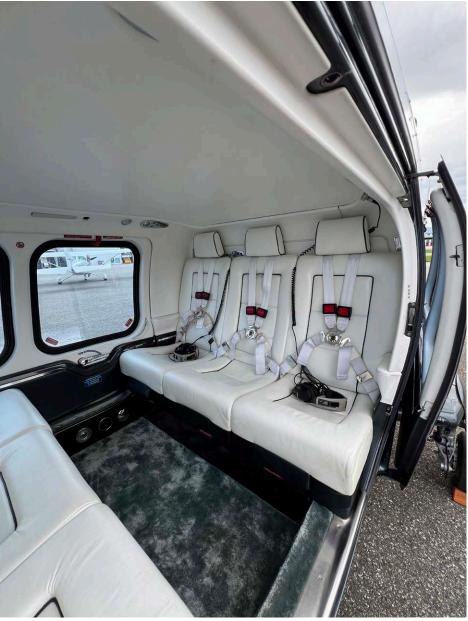

# Interior

NUMBER OF PASSENGERS Six (6)

CABIN CONFIGURATION

Three (3) Forward Facing Seats and Three (3) Aft Facing Seats