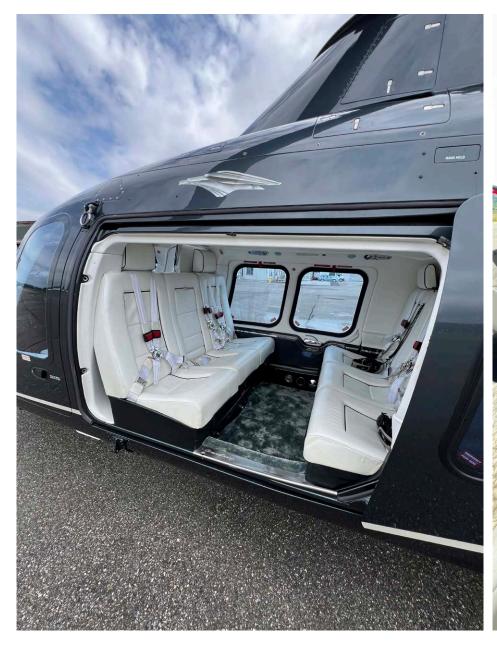

# Interior

NUMBER OF PASSENGERS Six (6)

CABIN CONFIGURATION

Three (3) Forward Facing Seats and Three (3) Aft Facing Seats