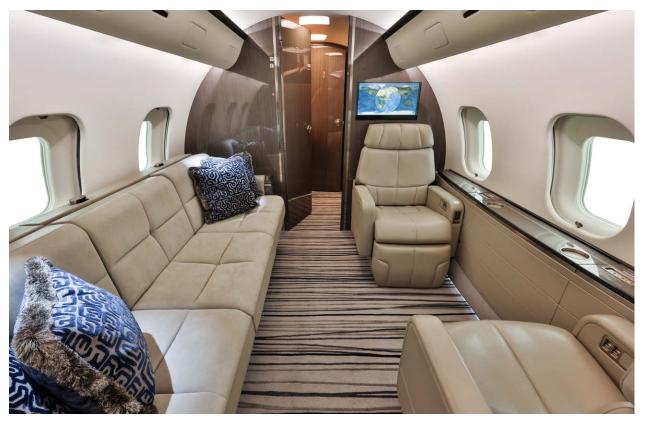

### Interior

| NUMBER OF PASSENGERS        | Thirteen (13)                                                     |
|-----------------------------|-------------------------------------------------------------------|
| GALLEY LOCATION             | Forward                                                           |
| FORWARD CABIN CONFIGURATION | Four (4) Place Club                                               |
| MID CABIN CONFIGURATION     | Four (4) Place Conference group opposite a Credenza               |
| AFT CABIN CONFIGURATION     | Two (2) Place Club opposite Three (3) Place<br>Divan              |
| LAVATORY LOCATION(S)        | Forward and Aft                                                   |
| GALLEY EQUIPMENT            | Hi-Temp Oven; Microwave Oven                                      |
| REFURBISHMENT               | Refurbished in 2016 including new Wood<br>Veneer and LED Lighting |