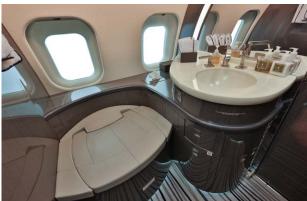

### Interior

| NUMBER OF PASSENGERS        | Thirteen (13)                                                     |
|-----------------------------|-------------------------------------------------------------------|
| GALLEY LOCATION             | Forward                                                           |
| FORWARD CABIN CONFIGURATION | Four (4) Place Club                                               |
| MID CABIN CONFIGURATION     | Four (4) Place Conference group opposite a Credenza               |
| AFT CABIN CONFIGURATION     | Two (2) Place Club opposite Three (3) Place<br>Divan              |
| LAVATORY LOCATION(S)        | Forward and Aft                                                   |
| GALLEY EQUIPMENT            | Hi-Temp Oven; Microwave Oven                                      |
| REFURBISHMENT               | Refurbished in 2016 including new Wood<br>Veneer and LED Lighting |