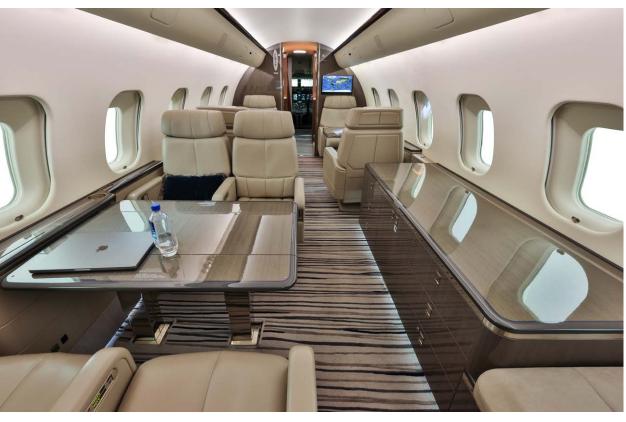

### Interior

| NUMBER OF PASSENGERS        | Thirteen (13)                                                     |
|-----------------------------|-------------------------------------------------------------------|
| GALLEY LOCATION             | Forward                                                           |
| FORWARD CABIN CONFIGURATION | Four (4) Place Club                                               |
| MID CABIN CONFIGURATION     | Four (4) Place Conference group opposite a Credenza               |
| AFT CABIN CONFIGURATION     | Two (2) Place Club opposite Three (3) Place<br>Divan              |
| LAVATORY LOCATION(S)        | Forward and Aft                                                   |
| GALLEY EQUIPMENT            | Hi-Temp Oven; Microwave Oven                                      |
| REFURBISHMENT               | Refurbished in 2016 including new Wood<br>Veneer and LED Lighting |