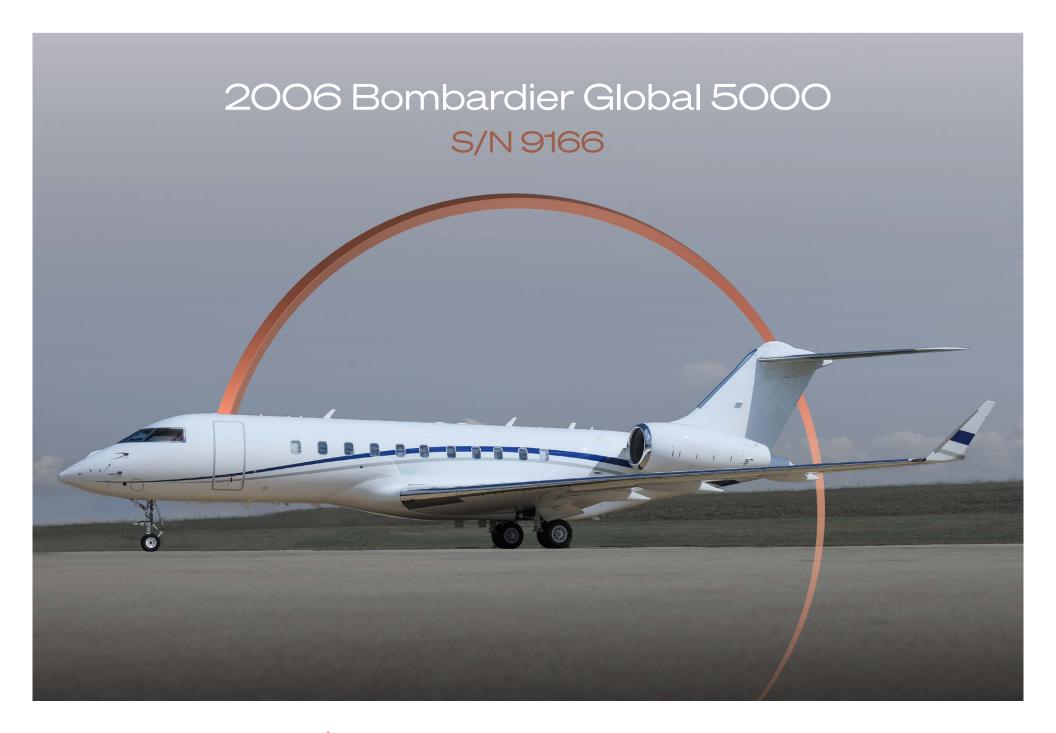

#### Exterior

| BASE PAINT COLOR(S) | White PPG (BAC706)                                |
|---------------------|---------------------------------------------------|
| STRIPE COLOR(S)     | Blue PPG (BAC6161) & Grey PPG (BAC707)            |
| NEW PAINT           | Completed at West Star (East Alton) December 2022 |