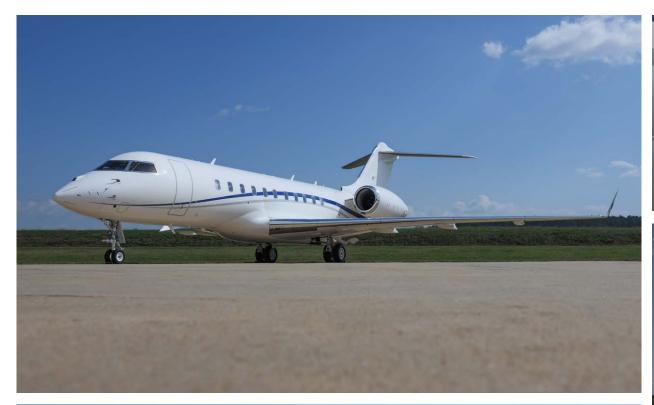

#### Exterior

| BASE PAINT COLOR(S) | White PPG (BAC706)                                |
|---------------------|---------------------------------------------------|
| STRIPE COLOR(S)     | Blue PPG (BAC6161) & Grey PPG (BAC707)            |
| NEW PAINT           | Completed at West Star (East Alton) December 2022 |