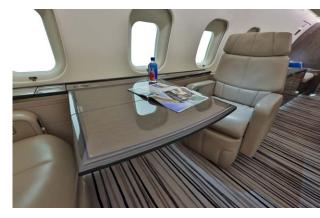

### Interior

| NUMBER OF PASSENGERS        | Thirteen (13)                                                     |
|-----------------------------|-------------------------------------------------------------------|
| GALLEY LOCATION             | Forward                                                           |
| FORWARD CABIN CONFIGURATION | Four (4) Place Club                                               |
| MID CABIN CONFIGURATION     | Four (4) Place Conference group opposite a Credenza               |
| AFT CABIN CONFIGURATION     | Two (2) Place Club opposite Three (3) Place<br>Divan              |
| LAVATORY LOCATION(S)        | Forward and Aft                                                   |
| GALLEY EQUIPMENT            | Hi-Temp Oven; Microwave Oven                                      |
| REFURBISHMENT               | Refurbished in 2016 including new Wood<br>Veneer and LED Lighting |