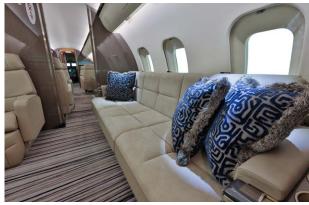

### Interior

| NUMBER OF PASSENGERS        | Thirteen (13)                                                     |
|-----------------------------|-------------------------------------------------------------------|
| GALLEY LOCATION             | Forward                                                           |
| FORWARD CABIN CONFIGURATION | Four (4) Place Club                                               |
| MID CABIN CONFIGURATION     | Four (4) Place Conference group opposite a Credenza               |
| AFT CABIN CONFIGURATION     | Two (2) Place Club opposite Three (3) Place<br>Divan              |
| LAVATORY LOCATION(S)        | Forward and Aft                                                   |
| GALLEY EQUIPMENT            | Hi-Temp Oven; Microwave Oven                                      |
| REFURBISHMENT               | Refurbished in 2016 including new Wood<br>Veneer and LED Lighting |