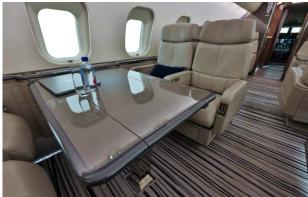

### Interior

| NUMBER OF PASSENGERS        | Thirteen (13)                                                     |
|-----------------------------|-------------------------------------------------------------------|
| GALLEY LOCATION             | Forward                                                           |
| FORWARD CABIN CONFIGURATION | Four (4) Place Club                                               |
| MID CABIN CONFIGURATION     | Four (4) Place Conference group opposite a Credenza               |
| AFT CABIN CONFIGURATION     | Two (2) Place Club opposite Three (3) Place<br>Divan              |
| LAVATORY LOCATION(S)        | Forward and Aft                                                   |
| GALLEY EQUIPMENT            | Hi-Temp Oven; Microwave Oven                                      |
| REFURBISHMENT               | Refurbished in 2016 including new Wood<br>Veneer and LED Lighting |