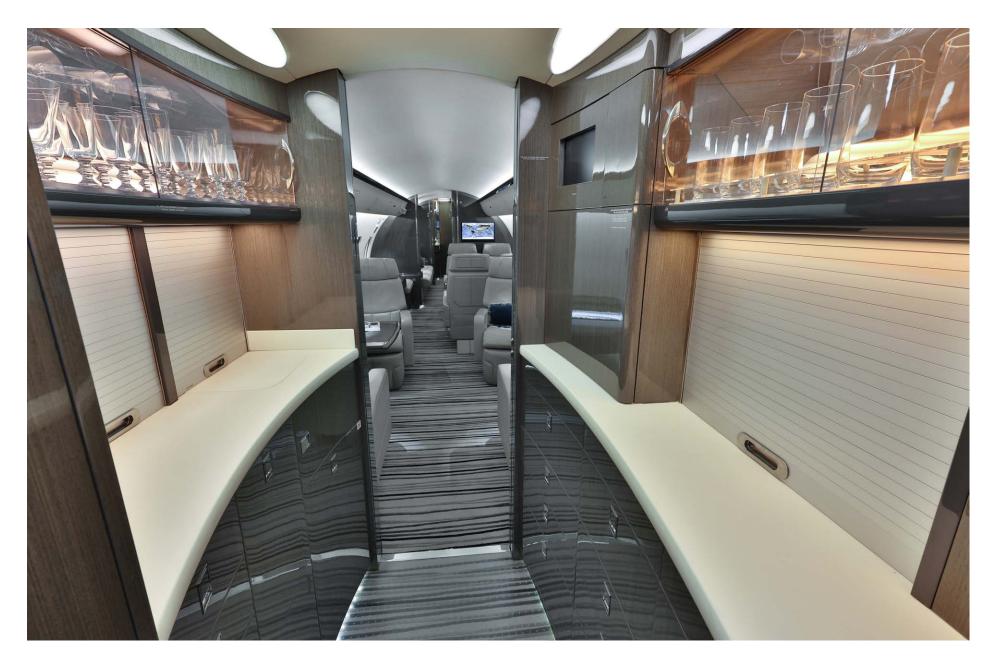

### Interior

| NUMBER OF PASSENGERS        | Thirteen (13)                                                     |
|-----------------------------|-------------------------------------------------------------------|
| GALLEY LOCATION             | Forward                                                           |
| FORWARD CABIN CONFIGURATION | Four (4) Place Club                                               |
| MID CABIN CONFIGURATION     | Four (4) Place Conference group opposite a Credenza               |
| AFT CABIN CONFIGURATION     | Two (2) Place Club opposite Three (3) Place<br>Divan              |
| LAVATORY LOCATION(S)        | Forward and Aft                                                   |
| GALLEY EQUIPMENT            | Hi-Temp Oven; Microwave Oven                                      |
| REFURBISHMENT               | Refurbished in 2016 including new Wood<br>Veneer and LED Lighting |