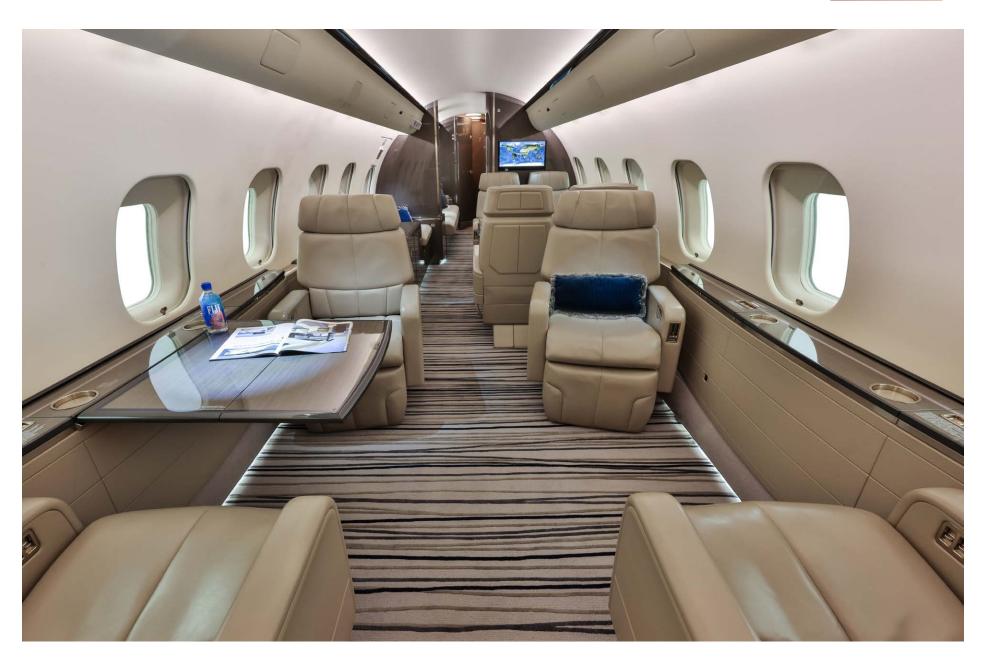

### Interior

| NUMBER OF PASSENGERS        | Thirteen (13)                                                     |
|-----------------------------|-------------------------------------------------------------------|
| GALLEY LOCATION             | Forward                                                           |
| FORWARD CABIN CONFIGURATION | Four (4) Place Club                                               |
| MID CABIN CONFIGURATION     | Four (4) Place Conference group opposite a Credenza               |
| AFT CABIN CONFIGURATION     | Two (2) Place Club opposite Three (3) Place<br>Divan              |
| LAVATORY LOCATION(S)        | Forward and Aft                                                   |
| GALLEY EQUIPMENT            | Hi-Temp Oven; Microwave Oven                                      |
| REFURBISHMENT               | Refurbished in 2016 including new Wood<br>Veneer and LED Lighting |