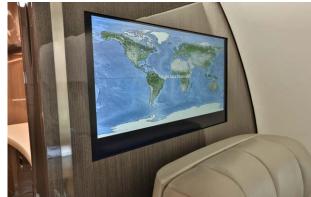

#### Entertainment

| DISPLAY / TV MONITOR(S) | Three 24" Fwd and Aft Bulkhead Monitors<br>Tailwind Satellite TV (Subscription Not<br>Activated) |
|-------------------------|--------------------------------------------------------------------------------------------------|
|-------------------------|--------------------------------------------------------------------------------------------------|