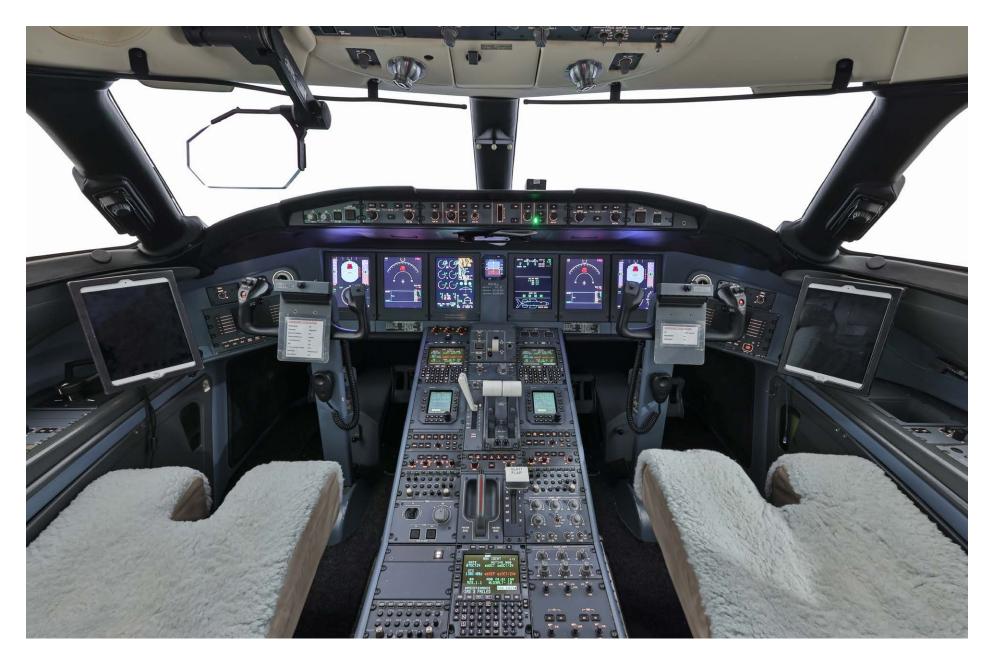

#### **Avionics**

The Bombardier Global 5000 is equipped with an integrated, Honeywell Primus 2000XP avionics suite

| DESCRIPTION              | Honeywell RE-220 |
|--------------------------|------------------|
| SERIAL NUMBER            | P-265            |
| APU TOTAL TIME SINCE NEW | 6,679 Hours      |
| PROGRAM COVERAGE         | JSSI             |

#### Other notable features

SB 700-1A11-31-021 rev 01 - Batch 3.4 Software Upgrade

SB 700-1A11-34-027 - FANS 1/A+ and RNP 4 30/30

SB 700-1A11-34-028 - LPV

SB 700-1A11-34-036 - ADS-B Out

SB 700-1A11-34-038 - TCAS 7.1

SB 700-1A11-22-001 - AFCS Autopilot Emergency Descent Mode