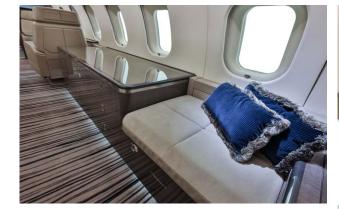

### Interior

| NUMBER OF PASSENGERS        | Thirteen (13)                                                     |
|-----------------------------|-------------------------------------------------------------------|
| GALLEY LOCATION             | Forward                                                           |
| FORWARD CABIN CONFIGURATION | Four (4) Place Club                                               |
| MID CABIN CONFIGURATION     | Four (4) Place Conference group opposite a Credenza               |
| AFT CABIN CONFIGURATION     | Two (2) Place Club opposite Three (3) Place<br>Divan              |
| LAVATORY LOCATION(S)        | Forward and Aft                                                   |
| GALLEY EQUIPMENT            | Hi-Temp Oven; Microwave Oven                                      |
| REFURBISHMENT               | Refurbished in 2016 including new Wood<br>Veneer and LED Lighting |