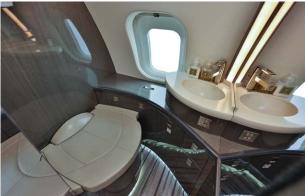

### Interior

| NUMBER OF PASSENGERS        | Thirteen (13)                                                     |
|-----------------------------|-------------------------------------------------------------------|
| GALLEY LOCATION             | Forward                                                           |
| FORWARD CABIN CONFIGURATION | Four (4) Place Club                                               |
| MID CABIN CONFIGURATION     | Four (4) Place Conference group opposite a Credenza               |
| AFT CABIN CONFIGURATION     | Two (2) Place Club opposite Three (3) Place<br>Divan              |
| LAVATORY LOCATION(S)        | Forward and Aft                                                   |
| GALLEY EQUIPMENT            | Hi-Temp Oven; Microwave Oven                                      |
| REFURBISHMENT               | Refurbished in 2016 including new Wood<br>Veneer and LED Lighting |