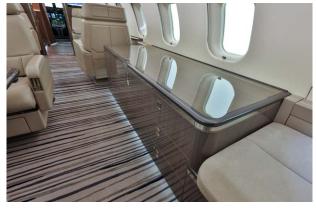

### Interior

| NUMBER OF PASSENGERS        | Thirteen (13)                                                     |
|-----------------------------|-------------------------------------------------------------------|
| GALLEY LOCATION             | Forward                                                           |
| FORWARD CABIN CONFIGURATION | Four (4) Place Club                                               |
| MID CABIN CONFIGURATION     | Four (4) Place Conference group opposite a Credenza               |
| AFT CABIN CONFIGURATION     | Two (2) Place Club opposite Three (3) Place<br>Divan              |
| LAVATORY LOCATION(S)        | Forward and Aft                                                   |
| GALLEY EQUIPMENT            | Hi-Temp Oven; Microwave Oven                                      |
| REFURBISHMENT               | Refurbished in 2016 including new Wood<br>Veneer and LED Lighting |