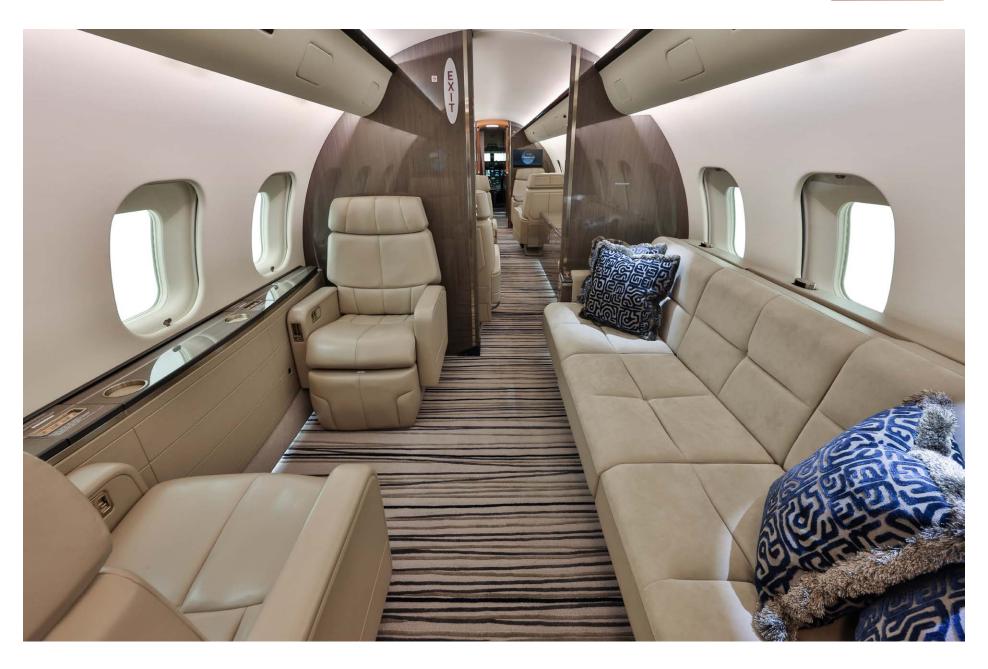

### Interior

| NUMBER OF PASSENGERS        | Thirteen (13)                                                     |
|-----------------------------|-------------------------------------------------------------------|
| GALLEY LOCATION             | Forward                                                           |
| FORWARD CABIN CONFIGURATION | Four (4) Place Club                                               |
| MID CABIN CONFIGURATION     | Four (4) Place Conference group opposite a Credenza               |
| AFT CABIN CONFIGURATION     | Two (2) Place Club opposite Three (3) Place<br>Divan              |
| LAVATORY LOCATION(S)        | Forward and Aft                                                   |
| GALLEY EQUIPMENT            | Hi-Temp Oven; Microwave Oven                                      |
| REFURBISHMENT               | Refurbished in 2016 including new Wood<br>Veneer and LED Lighting |