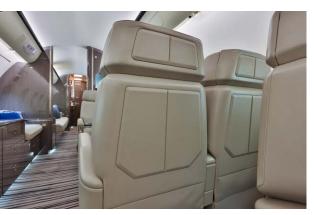

### Interior

| NUMBER OF PASSENGERS        | Thirteen (13)                                                     |
|-----------------------------|-------------------------------------------------------------------|
| GALLEY LOCATION             | Forward                                                           |
| FORWARD CABIN CONFIGURATION | Four (4) Place Club                                               |
| MID CABIN CONFIGURATION     | Four (4) Place Conference group opposite a Credenza               |
| AFT CABIN CONFIGURATION     | Two (2) Place Club opposite Three (3) Place<br>Divan              |
| LAVATORY LOCATION(S)        | Forward and Aft                                                   |
| GALLEY EQUIPMENT            | Hi-Temp Oven; Microwave Oven                                      |
| REFURBISHMENT               | Refurbished in 2016 including new Wood<br>Veneer and LED Lighting |