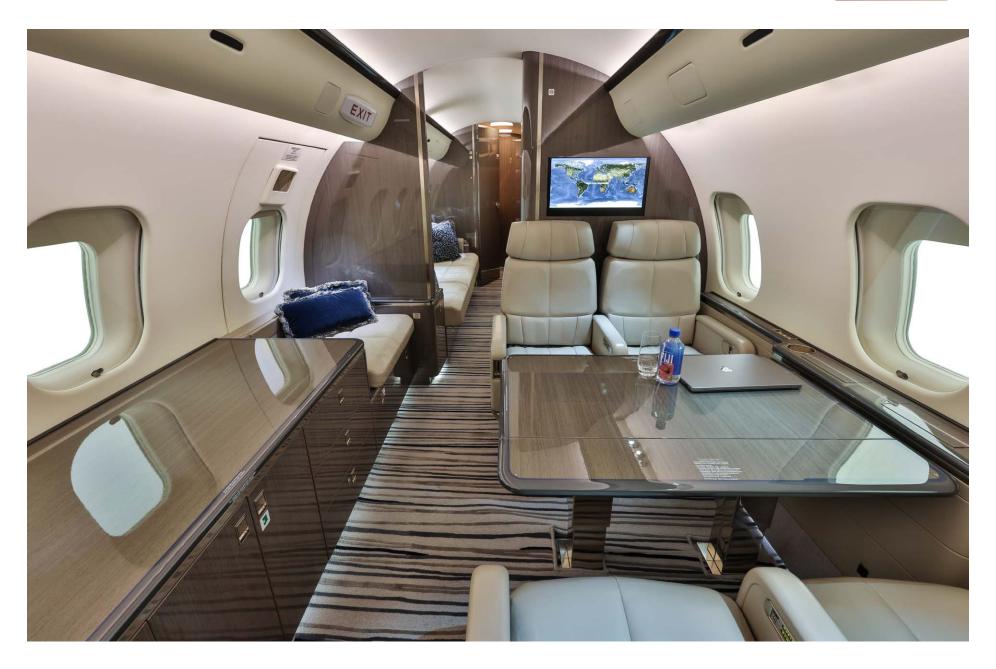

### Interior

| NUMBER OF PASSENGERS        | Thirteen (13)                                                     |
|-----------------------------|-------------------------------------------------------------------|
| GALLEY LOCATION             | Forward                                                           |
| FORWARD CABIN CONFIGURATION | Four (4) Place Club                                               |
| MID CABIN CONFIGURATION     | Four (4) Place Conference group opposite a Credenza               |
| AFT CABIN CONFIGURATION     | Two (2) Place Club opposite Three (3) Place<br>Divan              |
| LAVATORY LOCATION(S)        | Forward and Aft                                                   |
| GALLEY EQUIPMENT            | Hi-Temp Oven; Microwave Oven                                      |
| REFURBISHMENT               | Refurbished in 2016 including new Wood<br>Veneer and LED Lighting |

#### Entertainment

| DISPLAY / TV MONITOR(S) | Three 24" Fwd and Aft Bulkhead Monitors<br>Tailwind Satellite TV (Subscription Not<br>Activated) |
|-------------------------|--------------------------------------------------------------------------------------------------|
|-------------------------|--------------------------------------------------------------------------------------------------|