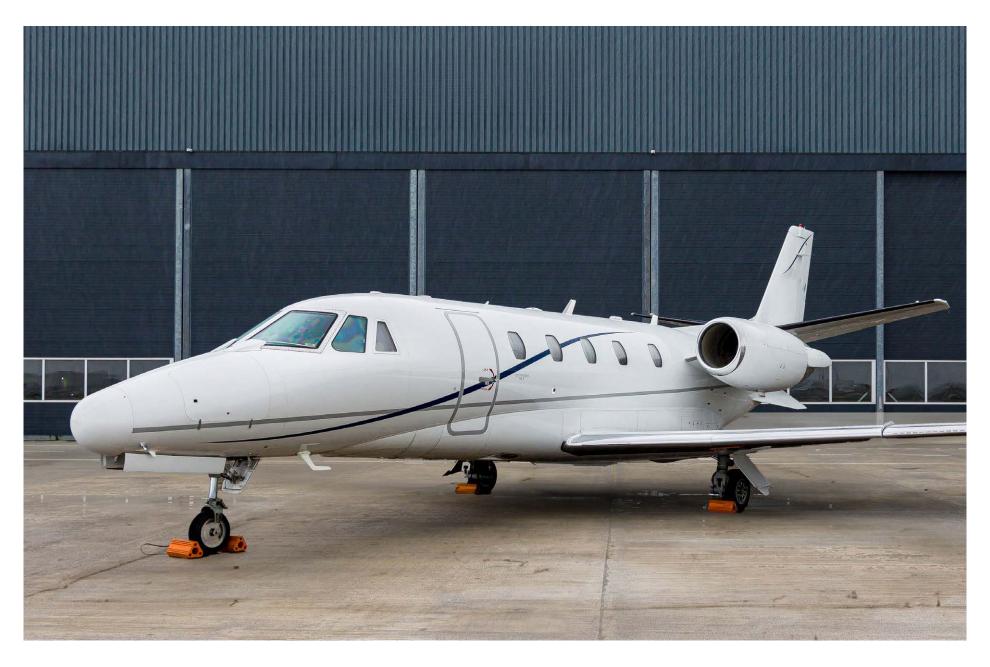

| APU TOTAL TIME SINCE NEW | 2,097 Hours          |
| PROGRAM COVERAGE         | MSP Gold             |

# Notable features

| FDR      |  |  |
|----------|--|--|
| WAAS/LPV |  |  |
| FMS Dual |  |  |



## Interior

| NUMBER OF PASSENGERS    | Eight (8) + One (1)      |
|-------------------------|--------------------------|
| GALLEY LOCATION         | Fwd                      |
| FWD CABIN CONFIGURATION | Double (2) Place Divan   |
| MID CABIN CONFIGURATION | Four (4) Place Club      |
| AFT CABIN CONFIGURATION | Two (2) Fwd Facing Seats |
| LAVATORY LOCATION(S)    | Aft (Belted Lav)         |

## Exterior

BASE PAINT COLOR(S) White

STRIPE COLOR(S) Dark Blue & Grey

# Major inspection status

Inspection Last Performed Next Due

48 Month March 2022 December 2025





























## FOR YOUR WORLD