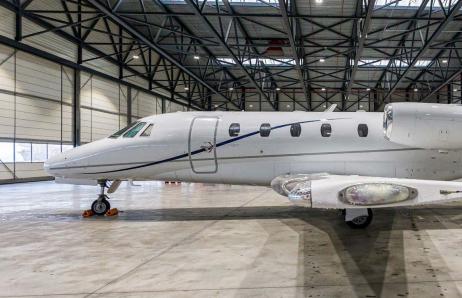

|
| APU TOTAL TIME SINCE NEW | 2,097 Hours          |
| PROGRAM COVERAGE         | MSP Gold             |

# Notable features

| FDR      |  |  |
|----------|--|--|
| WAAS/LPV |  |  |
| FMS Dual |  |  |



## Interior

| NUMBER OF PASSENGERS    | Eight (8) + One (1)      |
|-------------------------|--------------------------|
| GALLEY LOCATION         | Fwd                      |
| FWD CABIN CONFIGURATION | Double (2) Place Divan   |
| MID CABIN CONFIGURATION | Four (4) Place Club      |
| AFT CABIN CONFIGURATION | Two (2) Fwd Facing Seats |
| LAVATORY LOCATION(S)    | Aft (Belted Lav)         |

## Exterior

BASE PAINT COLOR(S) White

STRIPE COLOR(S) Dark Blue & Grey

# Major inspection status

Inspection Last Performed Next Due

48 Month March 2022 December 2025





























## FOR YOUR WORLD