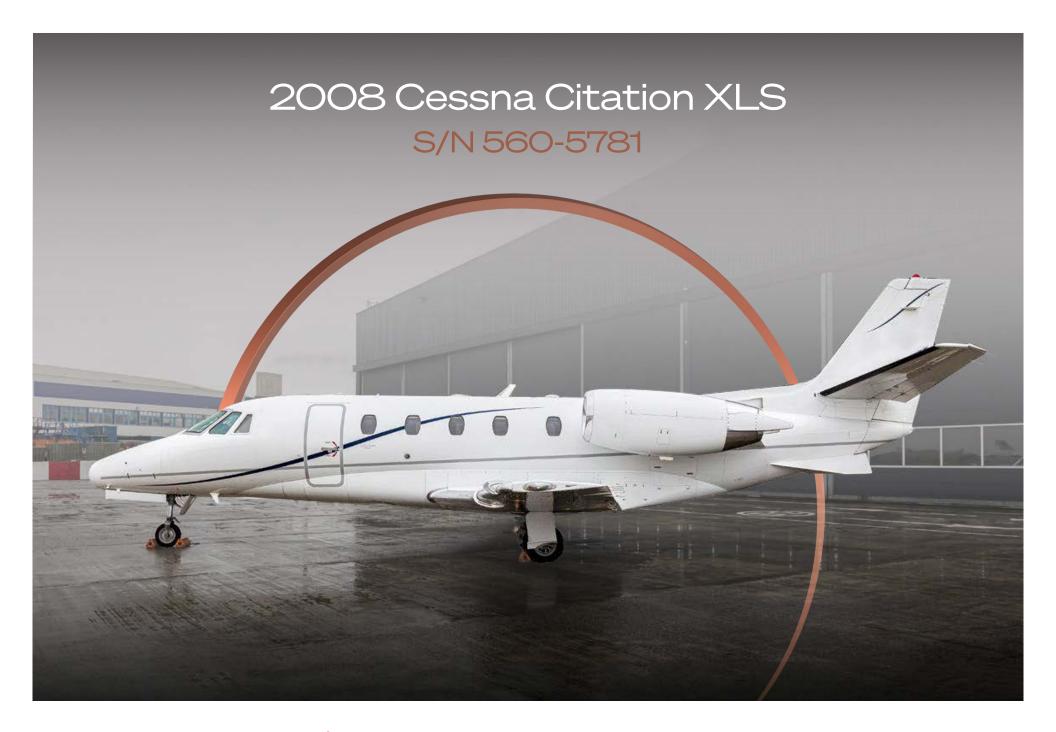

5,089
Hours

4,121
Landings



# Highlights

- Fully Enrolled on Programs
- FDR, WAAS / LPV & FMS Dual
- 9 Passenger Configuration

## Airframe

| TOTAL TIME SINCE NEW     | 5,089 Hours (As of May 2025) |
|--------------------------|------------------------------|
| TOTAL LANDINGS SINCE NEW | 4,121 Landings               |
| ENTRY INTO SERVICE DATE  | May 2008                     |
| PROGRAM COVERAGE         | ProParts                     |

| Engines                | Left            | Right        |
|------------------------|-----------------|--------------|
| DESCRIPTION            | PW545B          |              |
| SERIAL NUMBER(S)       | PCE-DD0032      | PCE-DD0695   |
| TOTAL HOURS SINCE NEW  | 6,185 Hours     | 2,827 Hours  |
| TOTAL CYCLES SINCE NEW | 6,129 Cycles    | 2,273