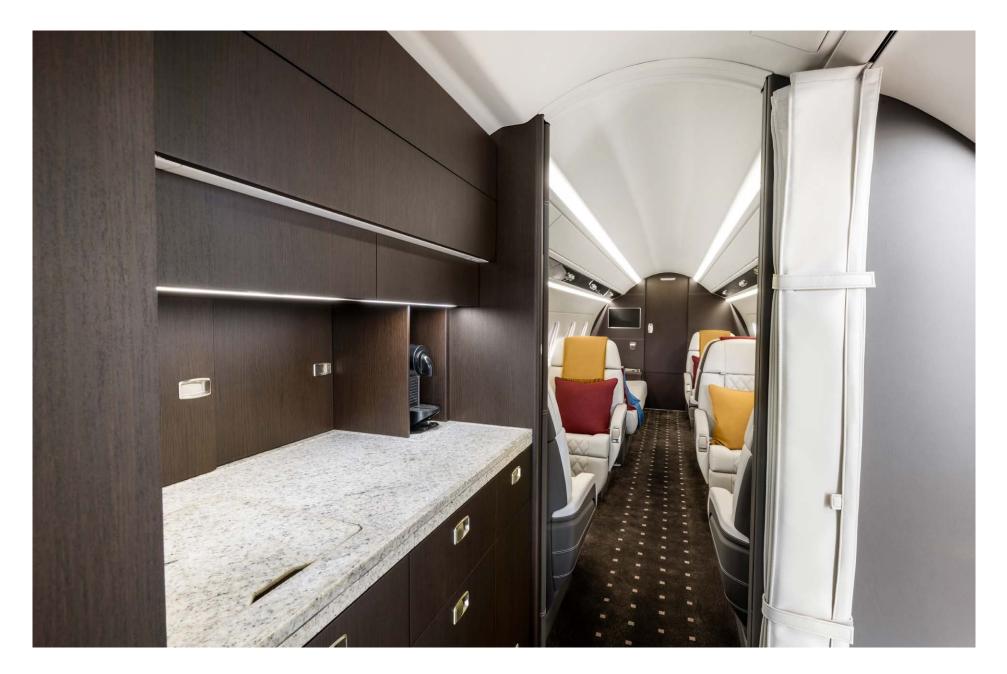

## Interior

| NUMBER OF PASSENGERS    | Nine (9) + One (1)                                     |
|-------------------------|--------------------------------------------------------|
| GALLEY LOCATION         | Fwd                                                    |
| FWD CABIN CONFIGURATION | Four (4) Place Club                                    |
| AFT CABIN CONFIGURATION | Two (2) Place Club opposite a Three (3) Place<br>Divan |
| LAVATORY LOCATION(S)    | Aft (Belted Lav)                                       |
| LAST REFURBISHED DATE   | 2023                                                   |