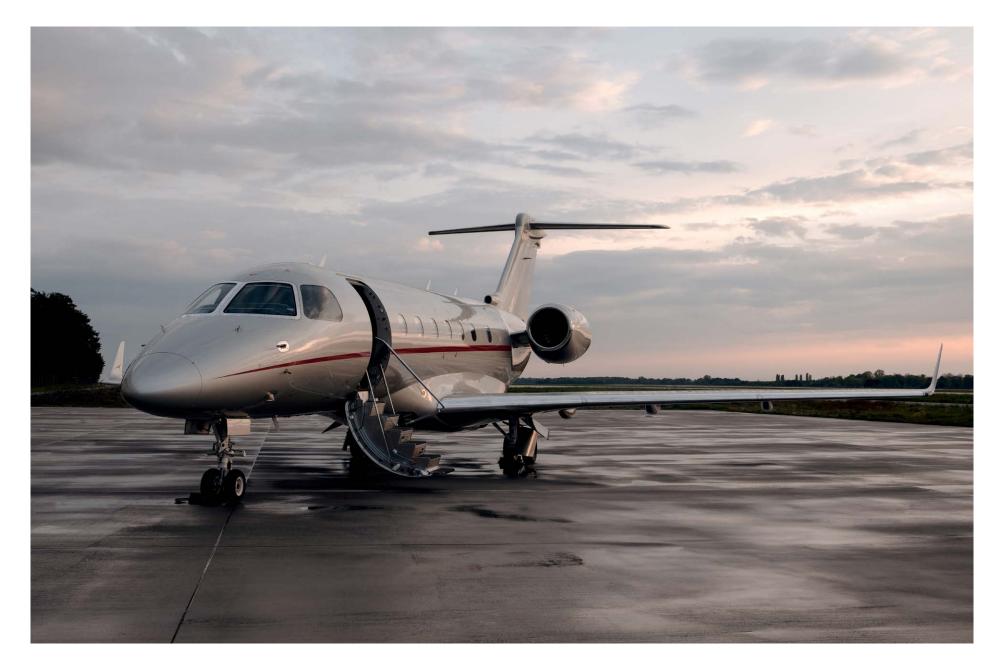

### Exterior

| BASE PAINT COLOR  | Grey |
|-------------------|------|
| STRIPE COLOR      | Red  |
| LAST PAINTED DATE | 2023 |