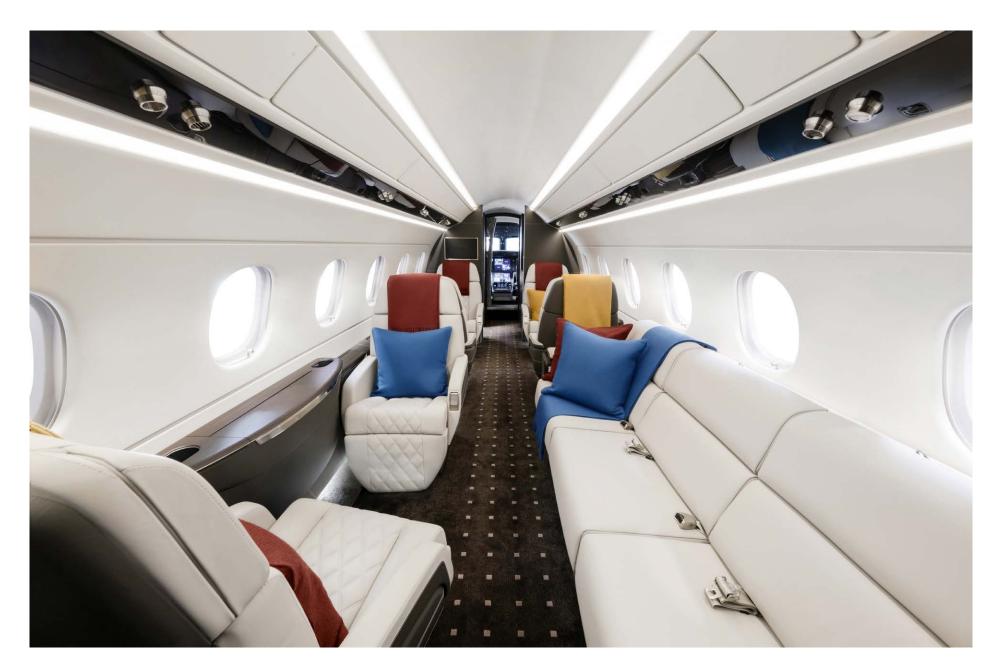

## Interior

| NUMBER OF PASSENGERS    | Nine (9) + One (1)                                     |
|-------------------------|--------------------------------------------------------|
| GALLEY LOCATION         | Fwd                                                    |
| FWD CABIN CONFIGURATION | Four (4) Place Club                                    |
| AFT CABIN CONFIGURATION | Two (2) Place Club opposite a Three (3) Place<br>Divan |
| LAVATORY LOCATION(S)    | Aft (Belted Lav)                                       |
| LAST REFURBISHED DATE   | 2023                                                   |

### Exterior

| BASE PAINT COLOR  | Grey |
|-------------------|------|
| STRIPE COLOR      | Red  |
| LAST PAINTED DATE | 2023 |