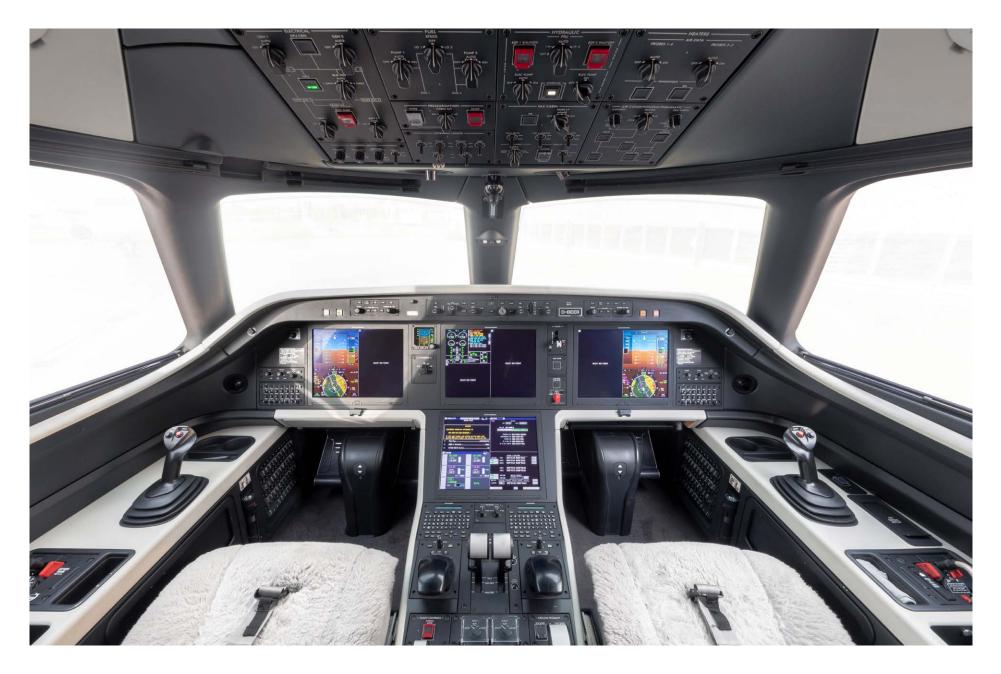

## Airframe

| TOTAL TIME SINCE NEW     | 4,255 Hours (as of April, 2025) |
|--------------------------|---------------------------------|
| TOTAL LANDINGS SINCE NEW | 2,664 Landings                  |
| ENTRY INTO SERVICE DATE  | November 2017                   |
| CERTIFICATION            | EASA                            |