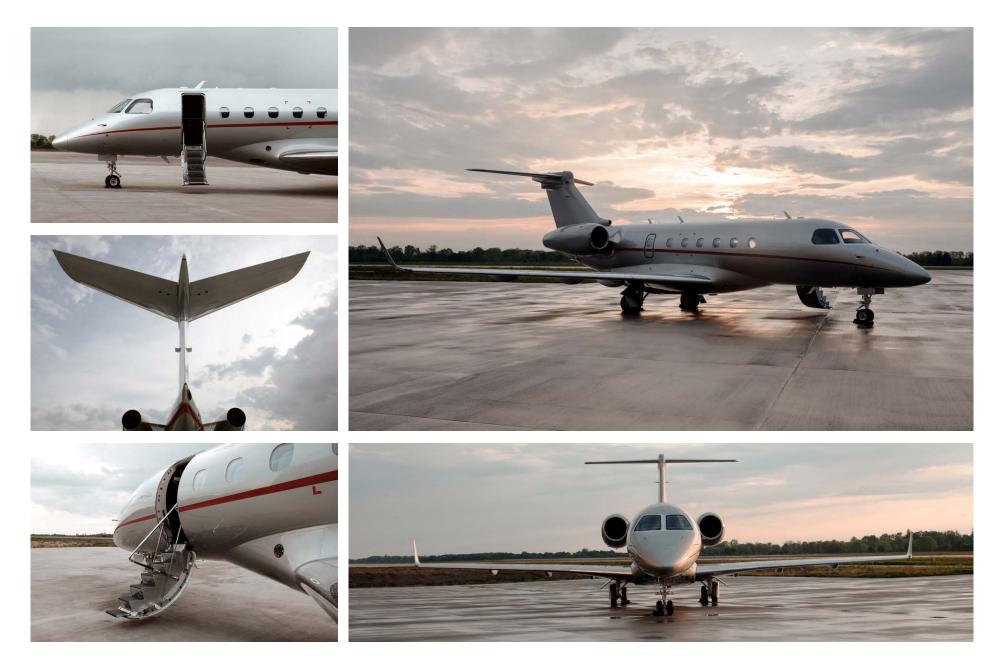

### Exterior

| BASE PAINT COLOR  | Grey |
|-------------------|------|
| STRIPE COLOR      | Red  |
| LAST PAINTED DATE | 2023 |