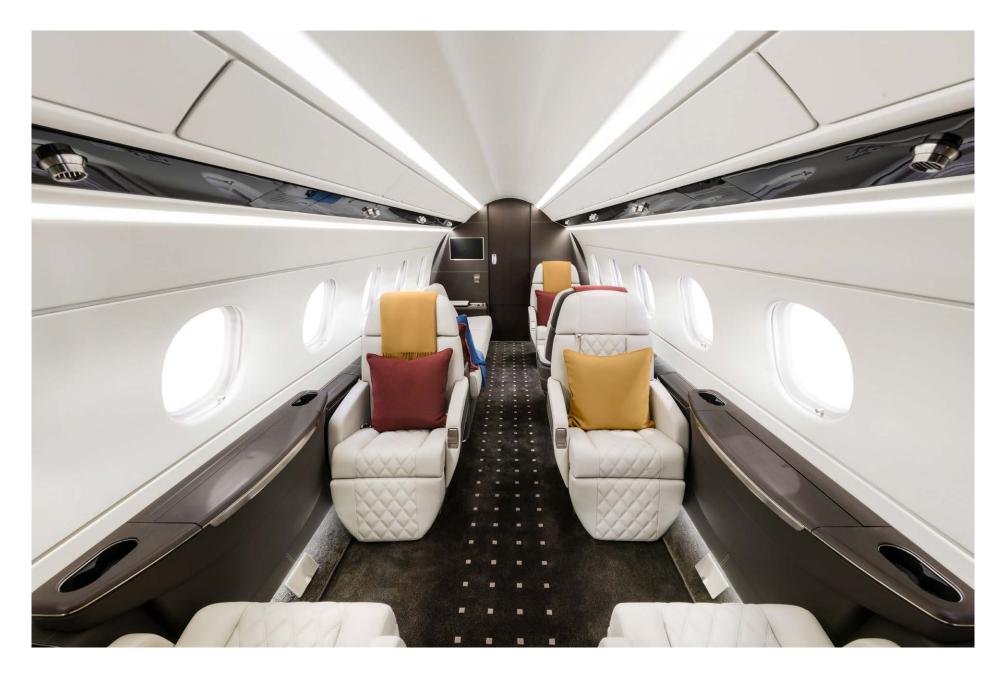

## Interior

| NUMBER OF PASSENGERS    | Nine (9) + One (1)                                     |
|-------------------------|--------------------------------------------------------|
| GALLEY LOCATION         | Fwd                                                    |
| FWD CABIN CONFIGURATION | Four (4) Place Club                                    |
| AFT CABIN CONFIGURATION | Two (2) Place Club opposite a Three (3) Place<br>Divan |
| LAVATORY LOCATION(S)    | Aft (Belted Lav)                                       |
| LAST REFURBISHED DATE   | 2023                                                   |

### Exterior

| BASE PAINT COLOR  | Grey |
|-------------------|------|
| STRIPE COLOR      | Red  |
| LAST PAINTED DATE | 2023 |