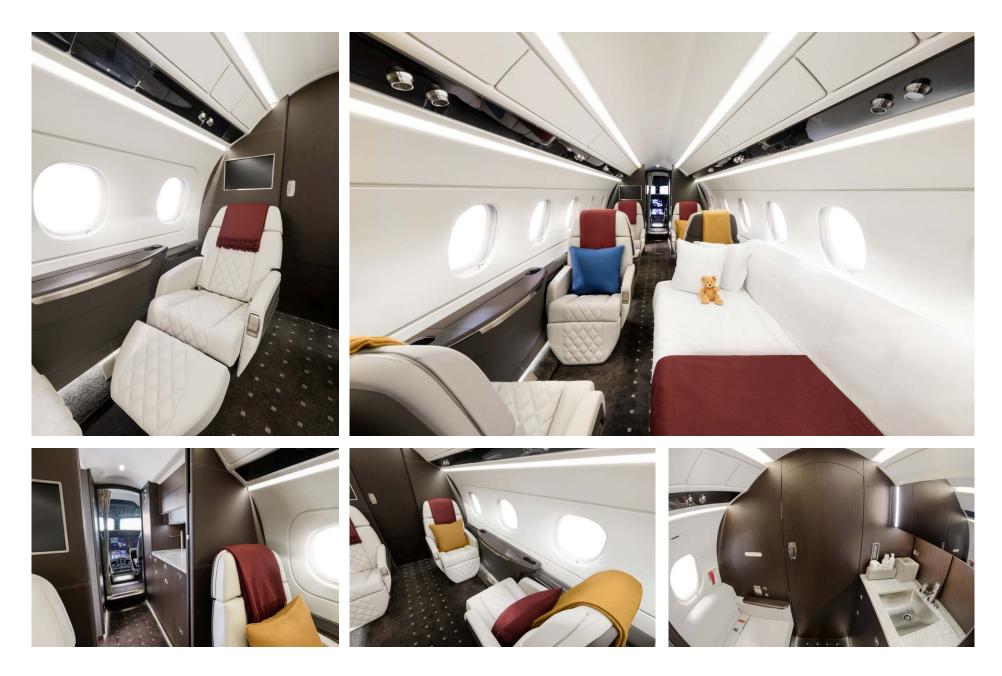

## Interior

| NUMBER OF PASSENGERS    | Nine (9) + One (1)                                     |
|-------------------------|--------------------------------------------------------|
| GALLEY LOCATION         | Fwd                                                    |
| FWD CABIN CONFIGURATION | Four (4) Place Club                                    |
| AFT CABIN CONFIGURATION | Two (2) Place Club opposite a Three (3) Place<br>Divan |
| LAVATORY LOCATION(S)    | Aft (Belted Lav)                                       |
| LAST REFURBISHED DATE   | 2023                                                   |

### Exterior

| BASE PAINT COLOR  | Grey |
|-------------------|------|
| STRIPE COLOR      | Red  |
| LAST PAINTED DATE | 2023 |