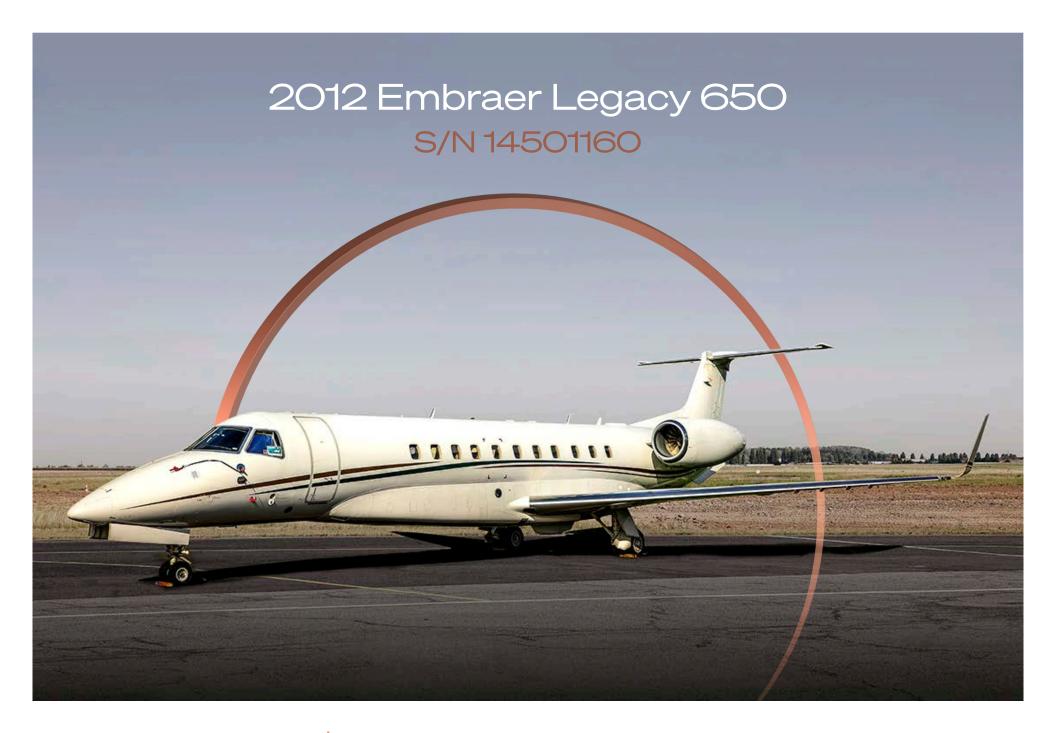

## Exterior

| BASE PAINT COLOR(S) | White       |
|---------------------|-------------|
| STRIPE COLOR(S)     | Red & Green |
| LAST PAINTED DATE   | 2012        |