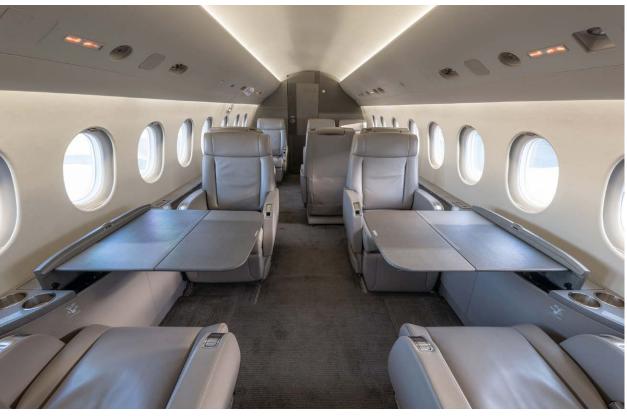

# Interior

| NUMBER OF PASSENGERS    | Ten (10)                                       |
|-------------------------|------------------------------------------------|
| GALLEY LOCATION         | Fwd                                            |
| FWD CABIN CONFIGURATION | Four (4) Place Club                            |
| AFT CABIN CONFIGURATION | Four (4) Place Conference Group opposite a Two |
|                         | (2) Place Club                                 |
| LAVATORY LOCATION(S)    | (2) Place Club  Aft                            |