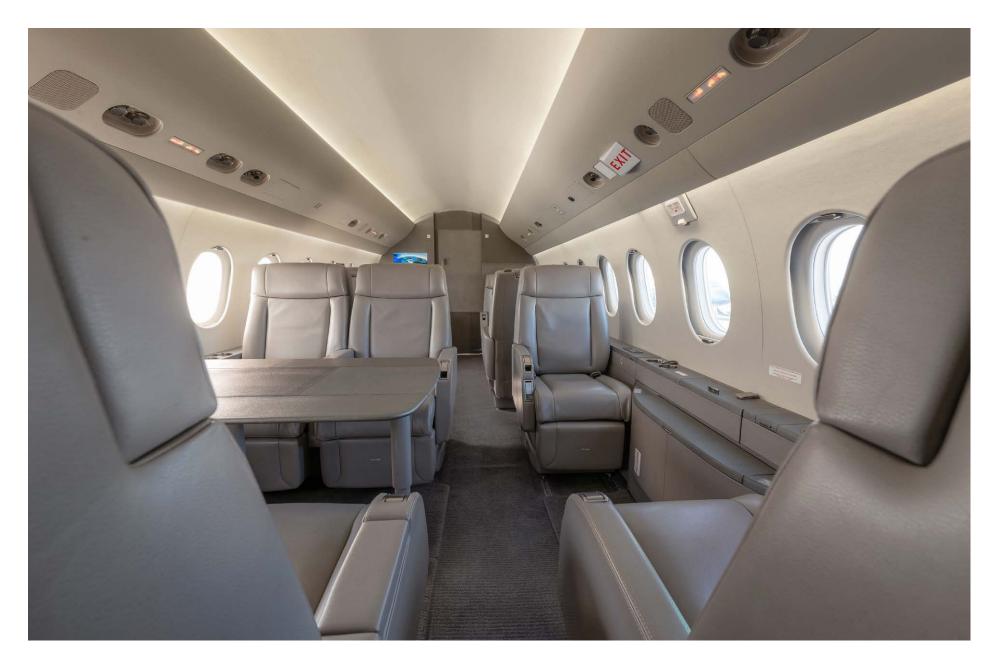

# Interior

| NUMBER OF PASSENGERS    | Ten (10)                                       |
|-------------------------|------------------------------------------------|
| GALLEY LOCATION         | Fwd                                            |
| FWD CABIN CONFIGURATION | Four (4) Place Club                            |
| AFT CABIN CONFIGURATION | Four (4) Place Conference Group opposite a Two |
|                         | (2) Place Club                                 |
| LAVATORY LOCATION(S)    | (2) Place Club  Aft                            |