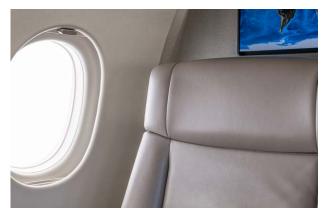

# Interior

| NUMBER OF PASSENGERS    | Ten (10)                                       |
|-------------------------|------------------------------------------------|
| GALLEY LOCATION         | Fwd                                            |
| FWD CABIN CONFIGURATION | Four (4) Place Club                            |
| AFT CABIN CONFIGURATION | Four (4) Place Conference Group opposite a Two |
|                         | (2) Place Club                                 |
| LAVATORY LOCATION(S)    | (2) Place Club  Aft                            |