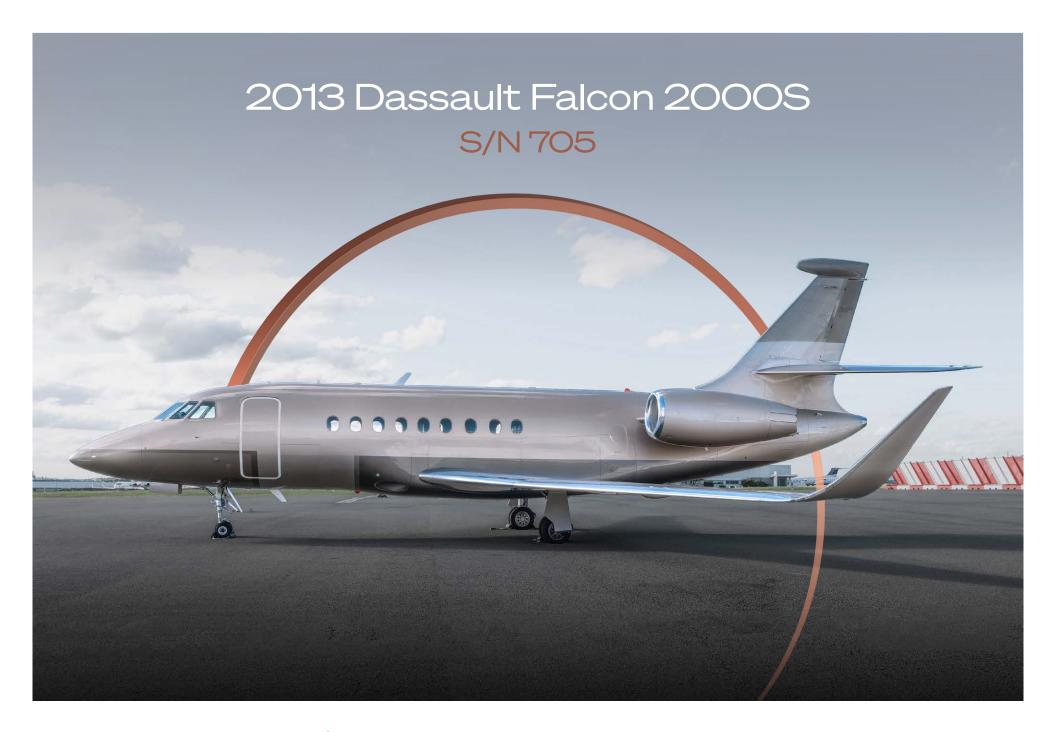

#### 2013 Dassault Falcon 2000S S/N 705

# Exterior

| BASE PAINT COLOR(S) | Beige Metallic |
|---------------------|----------------|
| LAST PAINTED DATE   | 2019           |