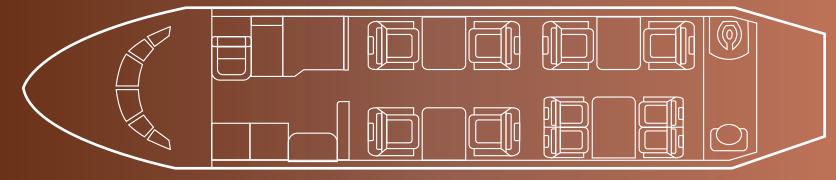

# Floorplan

# Interior

| NUMBER OF PASSENGERS    | Ten (10)                                       |
|-------------------------|------------------------------------------------|
| GALLEY LOCATION         | Fwd                                            |
| FWD CABIN CONFIGURATION | Four (4) Place Club                            |
| AFT CABIN CONFIGURATION | Four (4) Place Conference Group opposite a Two |
|                         | (2) Place Club                                 |
| LAVATORY LOCATION(S)    | (2) Place Club  Aft                            |