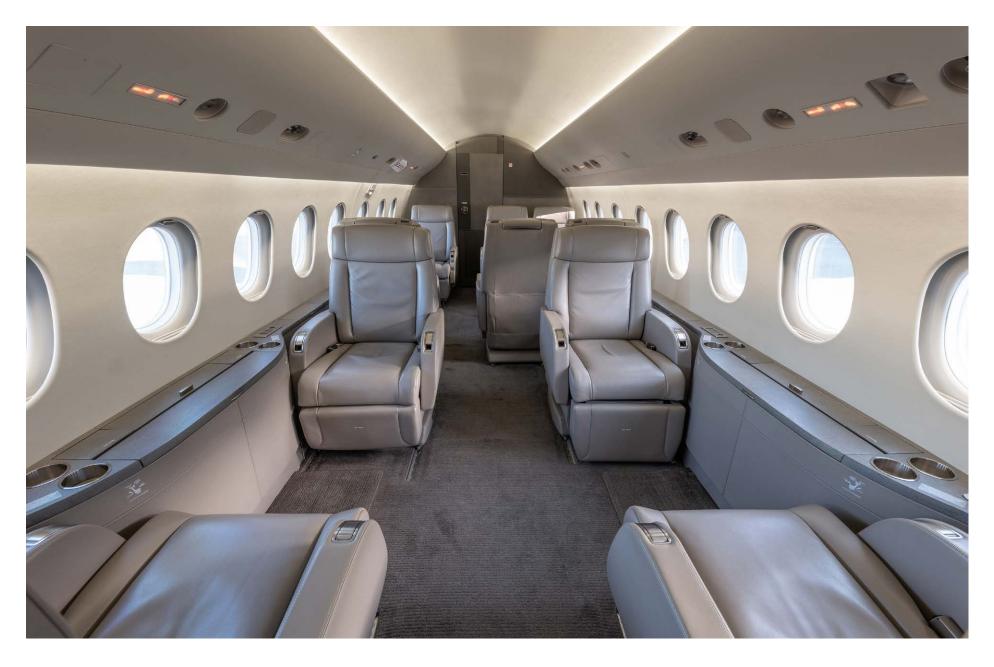

# Interior

| NUMBER OF PASSENGERS    | Ten (10)                                       |
|-------------------------|------------------------------------------------|
| GALLEY LOCATION         | Fwd                                            |
| FWD CABIN CONFIGURATION | Four (4) Place Club                            |
| AFT CABIN CONFIGURATION | Four (4) Place Conference Group opposite a Two |
|                         | (2) Place Club                                 |
| LAVATORY LOCATION(S)    | (2) Place Club  Aft                            |