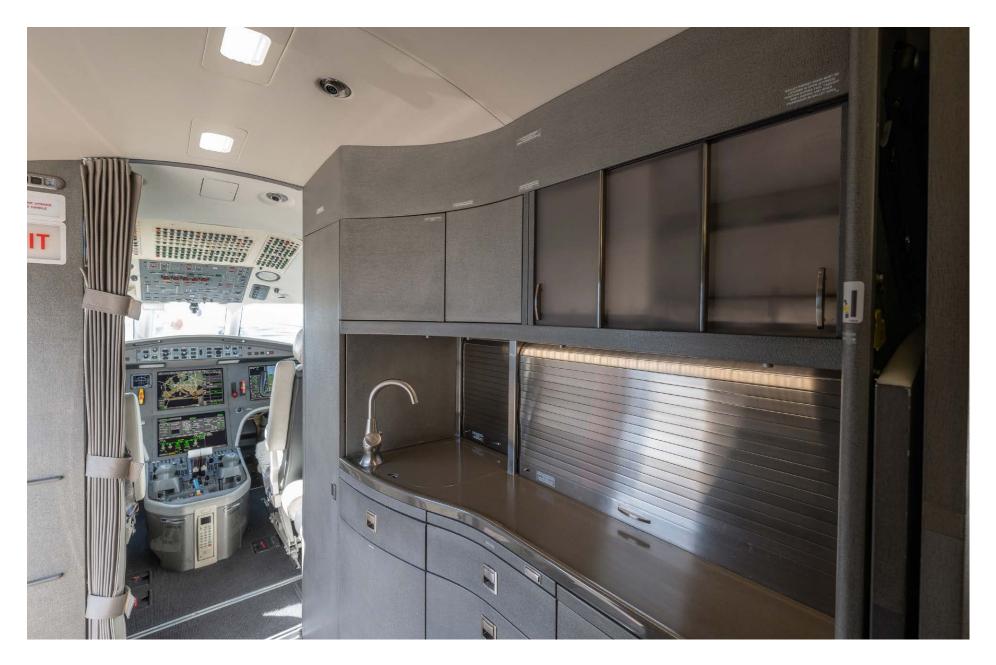

# Interior

| NUMBER OF PASSENGERS    | Ten (10)                                       |
|-------------------------|------------------------------------------------|
| GALLEY LOCATION         | Fwd                                            |
| FWD CABIN CONFIGURATION | Four (4) Place Club                            |
| AFT CABIN CONFIGURATION | Four (4) Place Conference Group opposite a Two |
|                         | (2) Place Club                                 |
| LAVATORY LOCATION(S)    | (2) Place Club  Aft                            |