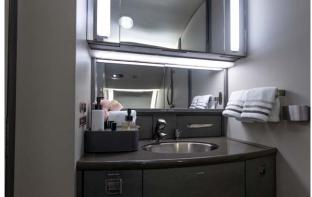

# Interior

| NUMBER OF PASSENGERS    | Ten (10)                                       |
|-------------------------|------------------------------------------------|
| GALLEY LOCATION         | Fwd                                            |
| FWD CABIN CONFIGURATION | Four (4) Place Club                            |
| AFT CABIN CONFIGURATION | Four (4) Place Conference Group opposite a Two |
|                         | (2) Place Club                                 |
| LAVATORY LOCATION(S)    | (2) Place Club  Aft                            |