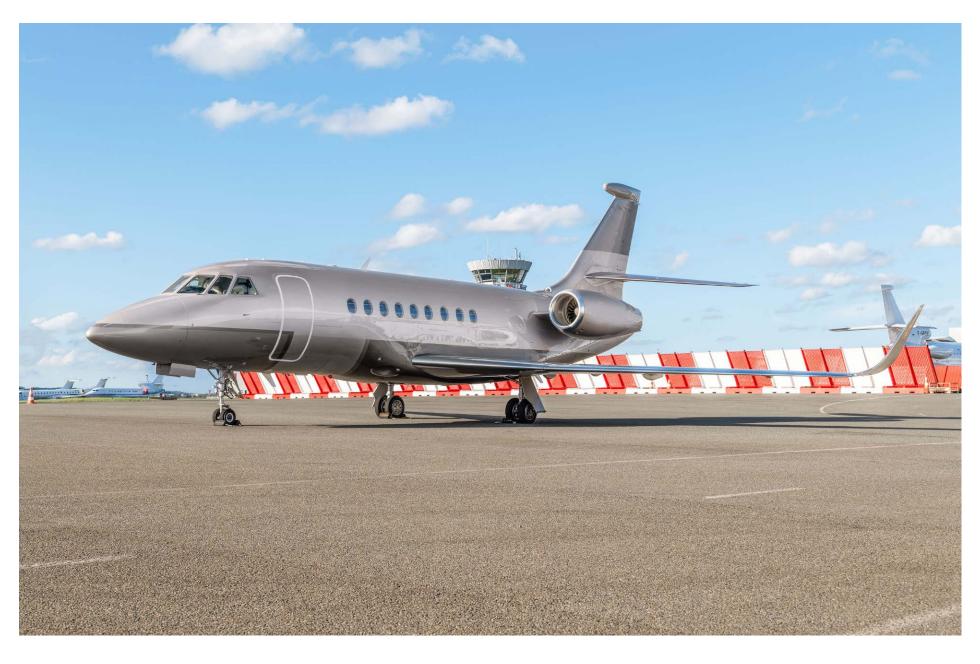

#### 2013 Dassault Falcon 2000S S/N 705

# Exterior

| BASE PAINT COLOR(S) | Beige Metallic |
|---------------------|----------------|
| LAST PAINTED DATE   | 2019           |