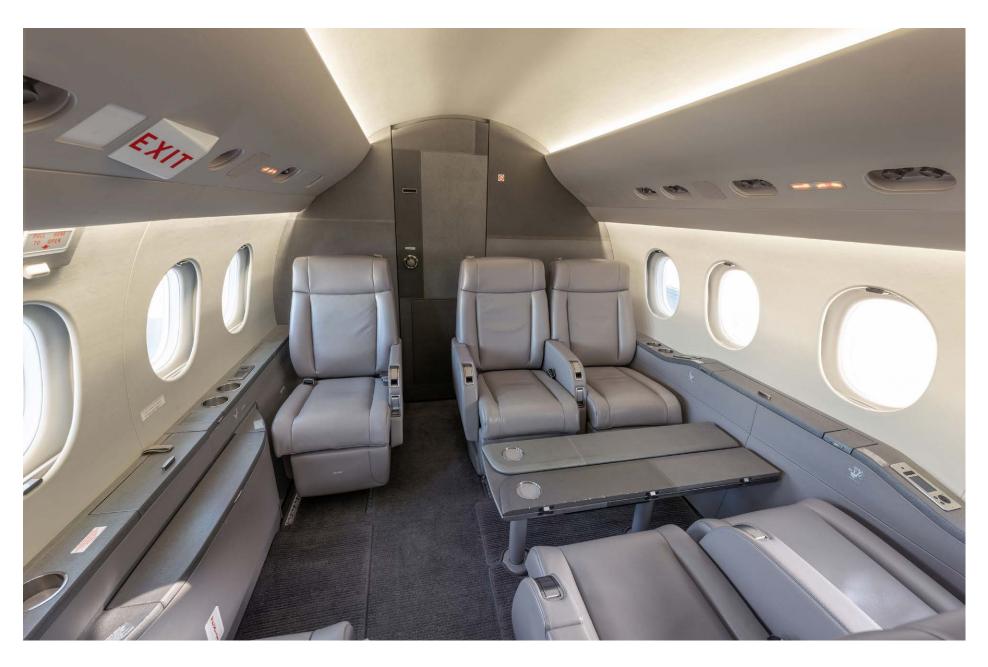

# Interior

| NUMBER OF PASSENGERS    | Ten (10)                                       |
|-------------------------|------------------------------------------------|
| GALLEY LOCATION         | Fwd                                            |
| FWD CABIN CONFIGURATION | Four (4) Place Club                            |
| AFT CABIN CONFIGURATION | Four (4) Place Conference Group opposite a Two |
|                         | (2) Place Club                                 |
| LAVATORY LOCATION(S)    | (2) Place Club  Aft                            |