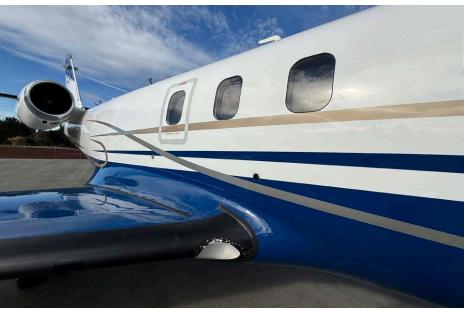

## Exterior

| BASE PAINT COLOR(S) | Matterhorn White |
|---------------------|------------------|
| STRIPE COLOR(S)     | Grey and Blue    |
| LAST PAINTED DATE   | 2017             |