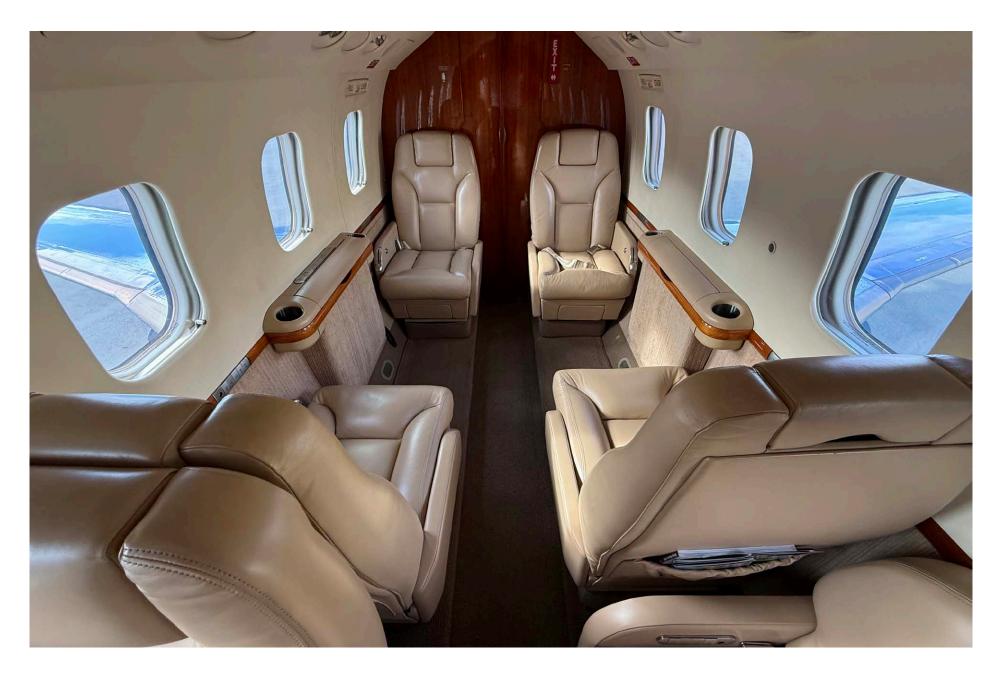

## Interior

| NUMBER OF PASSENGERS           | Eight (8)                                                |
|--------------------------------|----------------------------------------------------------|
| GALLEY LOCATION                | Forward                                                  |
| FORWARD CABIN<br>CONFIGURATION | Two (2) Place Divan Opposite One (1) Forward Facing Seat |
| AFT CABIN CONFIGURATION        | Four (4) Place Club                                      |
| LAVATORY LOCATION(S)           | One (1) Aft Belted Lav                                   |
| LAST REFURBISHED DATE          | 2017                                                     |