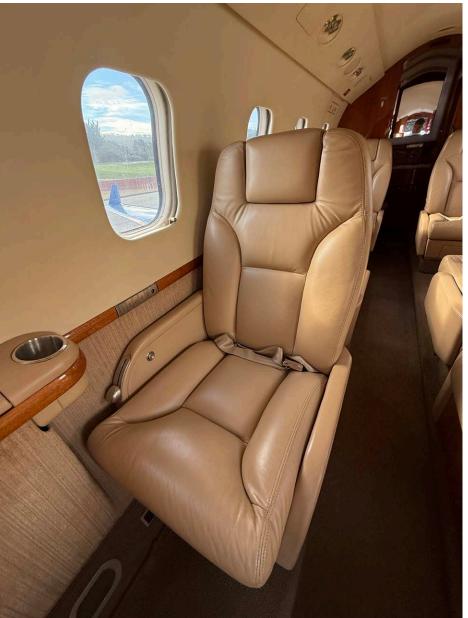

## Interior

| NUMBER OF PASSENGERS           | Eight (8)                                                |
|--------------------------------|----------------------------------------------------------|
| GALLEY LOCATION                | Forward                                                  |
| FORWARD CABIN<br>CONFIGURATION | Two (2) Place Divan Opposite One (1) Forward Facing Seat |
| AFT CABIN CONFIGURATION        | Four (4) Place Club                                      |
| LAVATORY LOCATION(S)           | One (1) Aft Belted Lav                                   |
| LAST REFURBISHED DATE          | 2017                                                     |