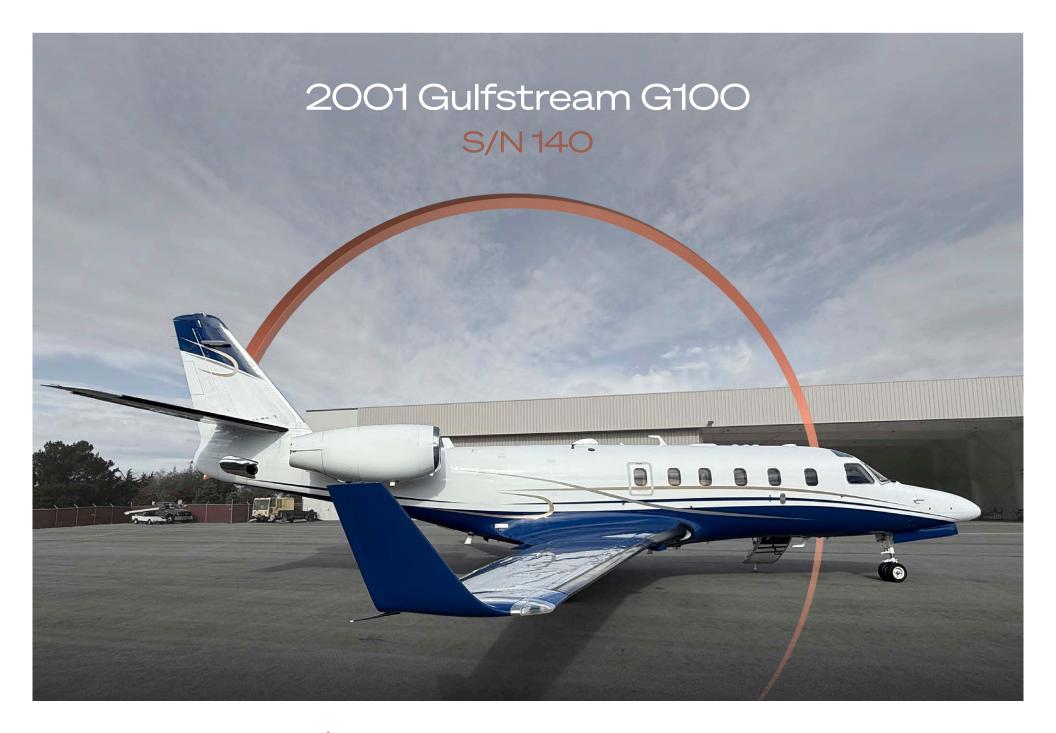

## Exterior

| BASE PAINT COLOR(S) | Matterhorn White |
|---------------------|------------------|
| STRIPE COLOR(S)     | Grey and Blue    |
| LAST PAINTED DATE   | 2017             |