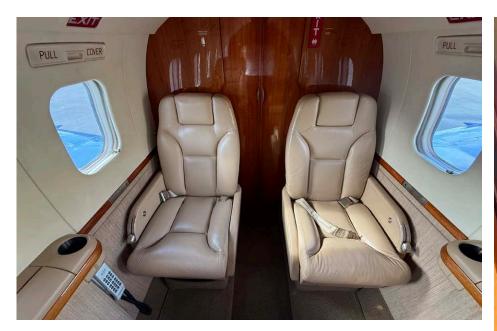

## Interior

| NUMBER OF PASSENGERS           | Eight (8)                                                |
|--------------------------------|----------------------------------------------------------|
| GALLEY LOCATION                | Forward                                                  |
| FORWARD CABIN<br>CONFIGURATION | Two (2) Place Divan Opposite One (1) Forward Facing Seat |
| AFT CABIN CONFIGURATION        | Four (4) Place Club                                      |
| LAVATORY LOCATION(S)           | One (1) Aft Belted Lav                                   |
| LAST REFURBISHED DATE          | 2017                                                     |