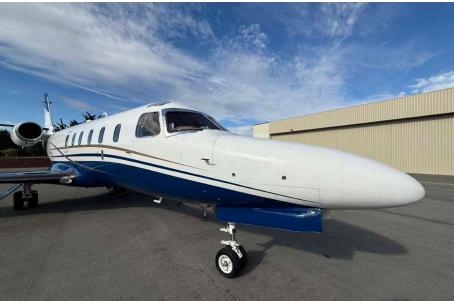

## Exterior

| BASE PAINT COLOR(S) | Matterhorn White |
|---------------------|------------------|
| STRIPE COLOR(S)     | Grey and Blue    |
| LAST PAINTED DATE   | 2017             |