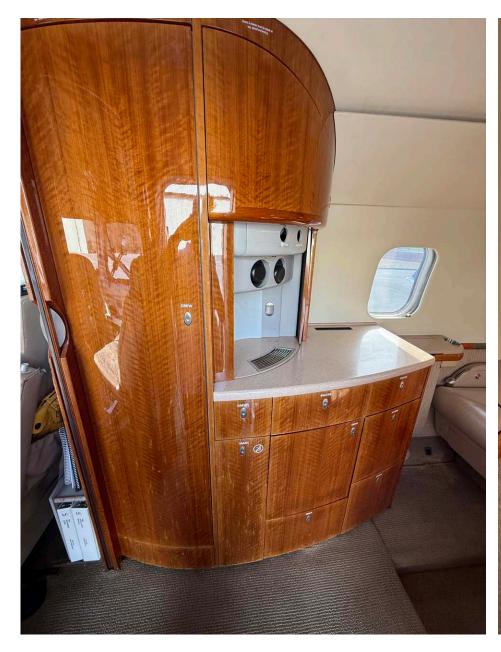

## Interior

| NUMBER OF PASSENGERS           | Eight (8)                                                |
|--------------------------------|----------------------------------------------------------|
| GALLEY LOCATION                | Forward                                                  |
| FORWARD CABIN<br>CONFIGURATION | Two (2) Place Divan Opposite One (1) Forward Facing Seat |
| AFT CABIN CONFIGURATION        | Four (4) Place Club                                      |
| LAVATORY LOCATION(S)           | One (1) Aft Belted Lav                                   |
| LAST REFURBISHED DATE          | 2017                                                     |