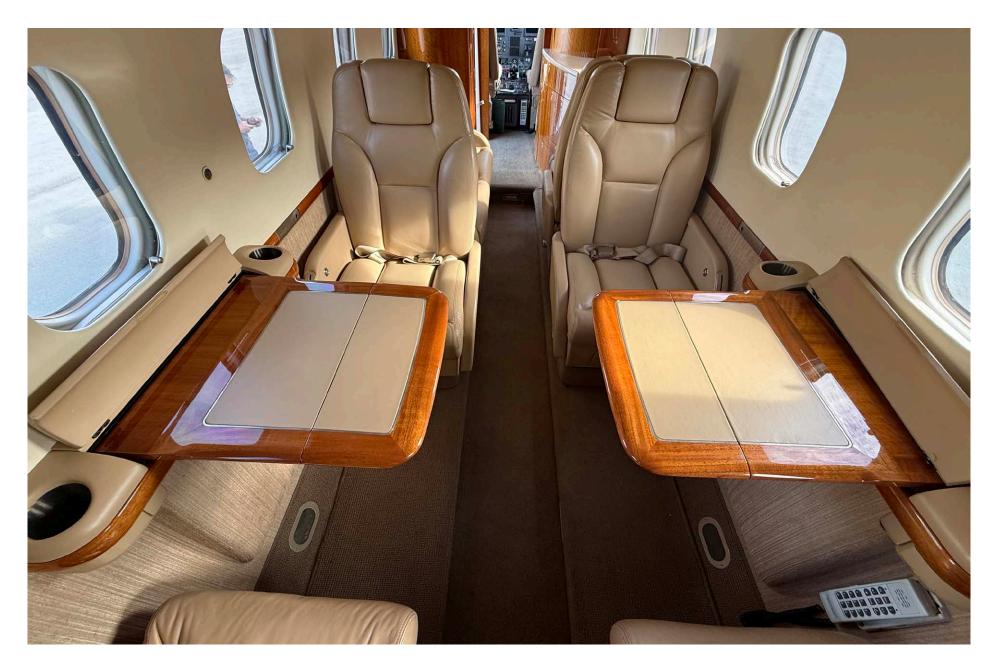

## Interior

| NUMBER OF PASSENGERS           | Eight (8)                                                |
|--------------------------------|----------------------------------------------------------|
| GALLEY LOCATION                | Forward                                                  |
| FORWARD CABIN<br>CONFIGURATION | Two (2) Place Divan Opposite One (1) Forward Facing Seat |
| AFT CABIN CONFIGURATION        | Four (4) Place Club                                      |
| LAVATORY LOCATION(S)           | One (1) Aft Belted Lav                                   |
| LAST REFURBISHED DATE          | 2017                                                     |