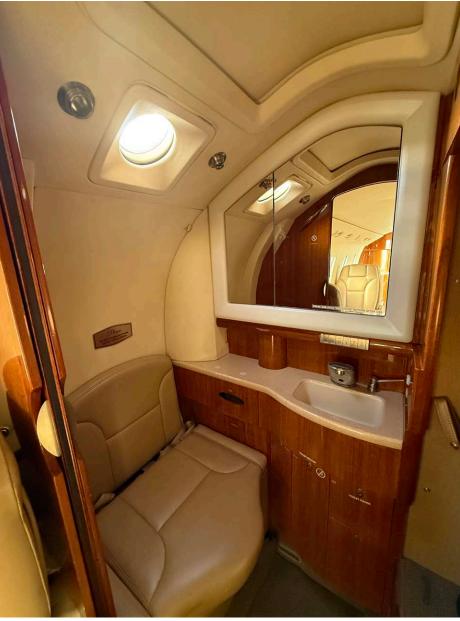

## Interior

| NUMBER OF PASSENGERS           | Eight (8)                                                |
|--------------------------------|----------------------------------------------------------|
| GALLEY LOCATION                | Forward                                                  |
| FORWARD CABIN<br>CONFIGURATION | Two (2) Place Divan Opposite One (1) Forward Facing Seat |
| AFT CABIN CONFIGURATION        | Four (4) Place Club                                      |
| LAVATORY LOCATION(S)           | One (1) Aft Belted Lav                                   |
| LAST REFURBISHED DATE          | 2017                                                     |