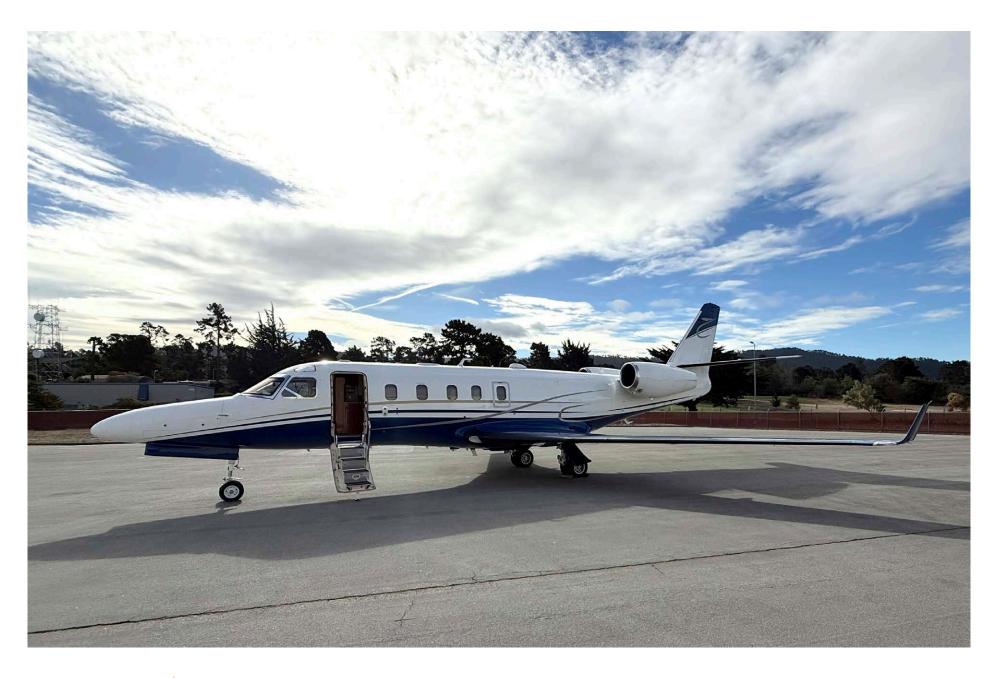

## Exterior

| BASE PAINT COLOR(S) | Matterhorn White |
|---------------------|------------------|
| STRIPE COLOR(S)     | Grey and Blue    |
| LAST PAINTED DATE   | 2017             |