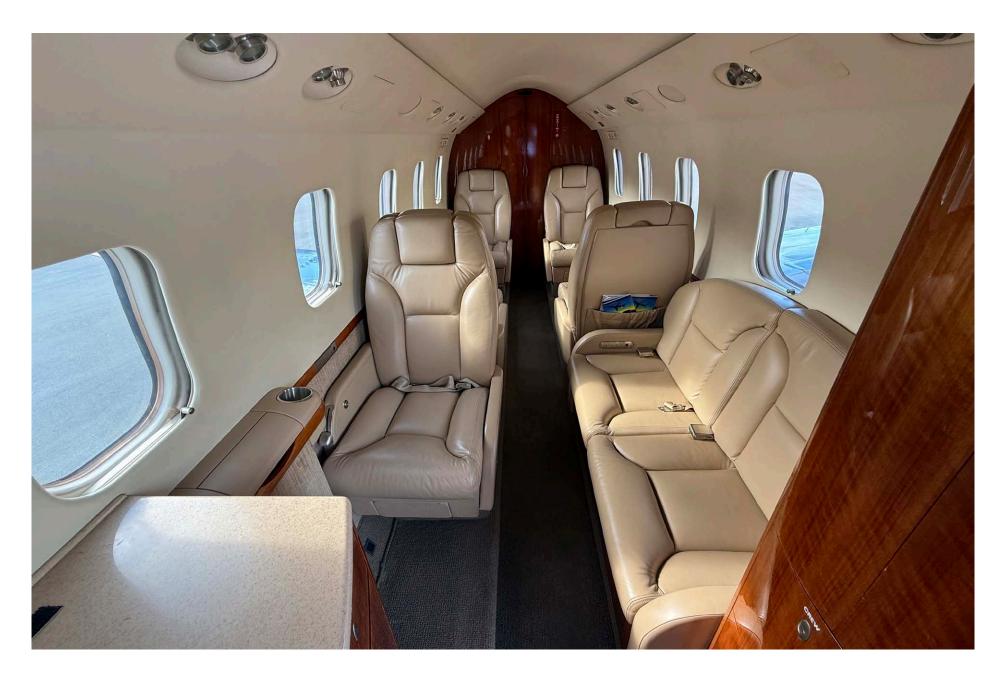

## Interior

| NUMBER OF PASSENGERS           | Eight (8)                                                |
|--------------------------------|----------------------------------------------------------|
| GALLEY LOCATION                | Forward                                                  |
| FORWARD CABIN<br>CONFIGURATION | Two (2) Place Divan Opposite One (1) Forward Facing Seat |
| AFT CABIN CONFIGURATION        | Four (4) Place Club                                      |
| LAVATORY LOCATION(S)           | One (1) Aft Belted Lav                                   |
| LAST REFURBISHED DATE          | 2017                                                     |