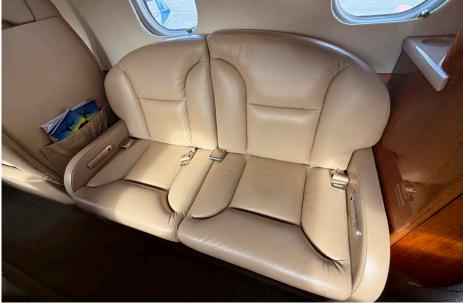

## Interior

| NUMBER OF PASSENGERS           | Eight (8)                                                |
|--------------------------------|----------------------------------------------------------|
| GALLEY LOCATION                | Forward                                                  |
| FORWARD CABIN<br>CONFIGURATION | Two (2) Place Divan Opposite One (1) Forward Facing Seat |
| AFT CABIN CONFIGURATION        | Four (4) Place Club                                      |
| LAVATORY LOCATION(S)           | One (1) Aft Belted Lav                                   |
| LAST REFURBISHED DATE          | 2017                                                     |