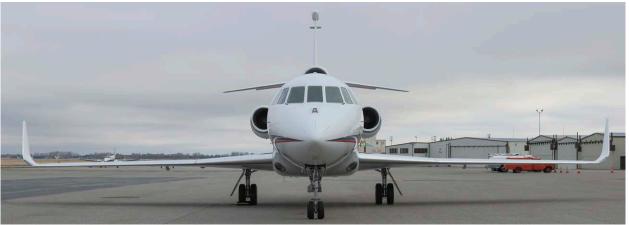

#### Highlights

- Engines and APU Enrolled on MSP
- Heads Up Display
- Enhanced Vision System
- FANS 1/A
- Winglets
- ATG-4000 Internet