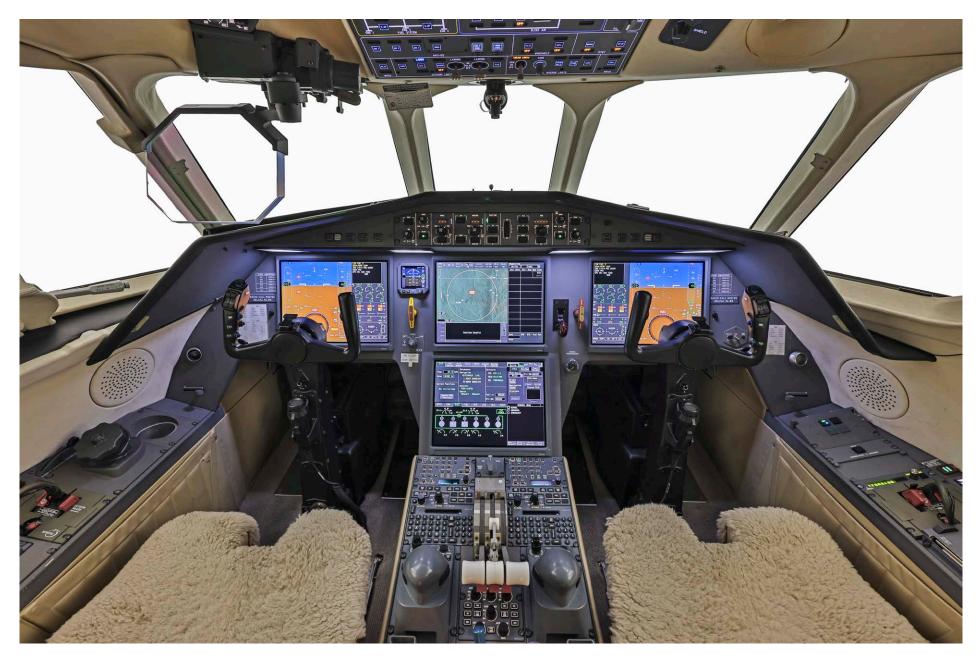

### **Avionics**

The Falcon 900DX is equipped with an integrated Honeywell EASy II avionics suite.