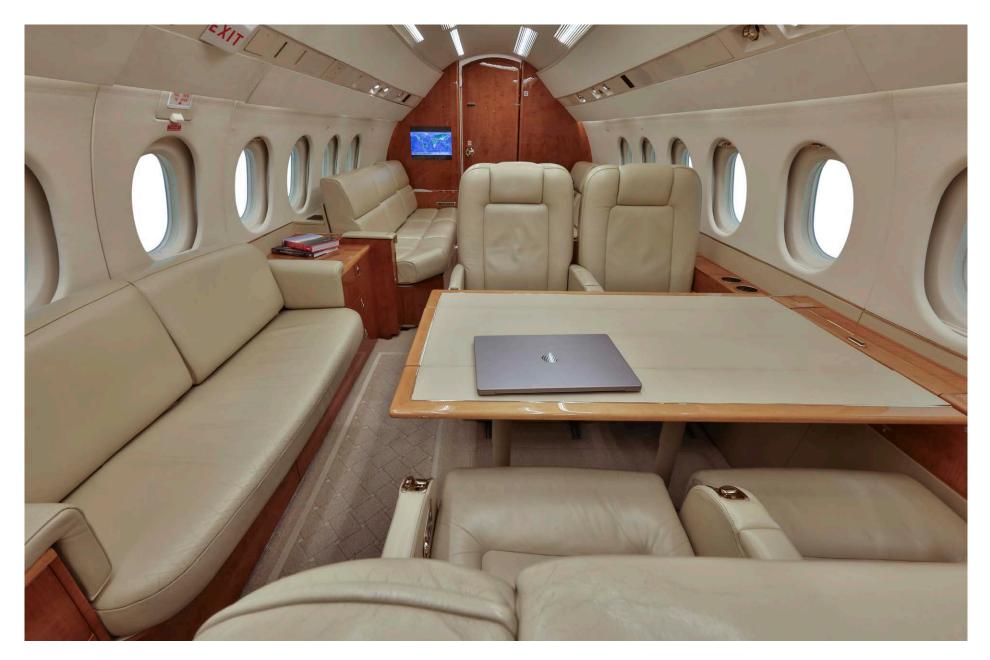

### Interior

| NUMBER OF PASSENGERS           | Fourteen (14)                                                                                                           |
|--------------------------------|-------------------------------------------------------------------------------------------------------------------------|
| GALLEY LOCATION                | Forward                                                                                                                 |
| JUMP SEAT                      | Forward                                                                                                                 |
| FORWARD CABIN<br>CONFIGURATION | Four (4) Place Club                                                                                                     |
| MID CABIN CONFIGURATION        | Four (4) Place Conference Grouping Opposite<br>a Two (2) Place Settee (Not Certified for Taxi,<br>Take Off and Landing) |
| AFT CABIN CONFIGURATION        | Three (3) Place Divan opposite Three (3) Place<br>Divan                                                                 |
| LAVATORY LOCATIONS             | Aft Executive                                                                                                           |
| LAST REFURBISHMENT DATE        | Original Completion                                                                                                     |