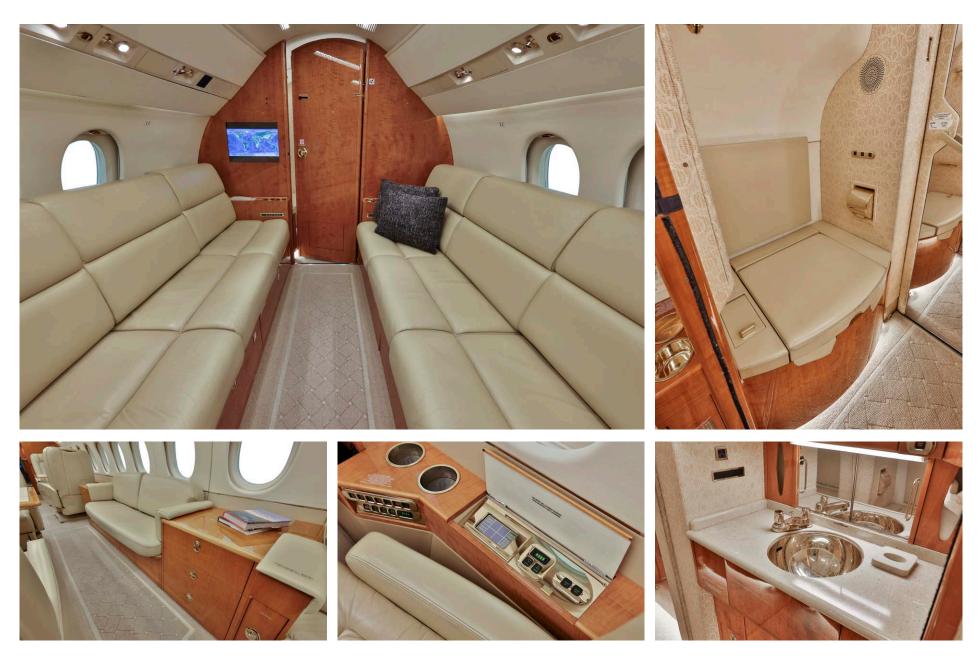

### Interior

| NUMBER OF PASSENGERS           | Fourteen (14)                                                                                                           |
|--------------------------------|-------------------------------------------------------------------------------------------------------------------------|
| GALLEY LOCATION                | Forward                                                                                                                 |
| JUMP SEAT                      | Forward                                                                                                                 |
| FORWARD CABIN<br>CONFIGURATION | Four (4) Place Club                                                                                                     |
| MID CABIN CONFIGURATION        | Four (4) Place Conference Grouping Opposite<br>a Two (2) Place Settee (Not Certified for Taxi,<br>Take Off and Landing) |
| AFT CABIN CONFIGURATION        | Three (3) Place Divan opposite Three (3) Place<br>Divan                                                                 |
| LAVATORY LOCATIONS             | Aft Executive                                                                                                           |
| LAST REFURBISHMENT DATE        | Original Completion                                                                                                     |