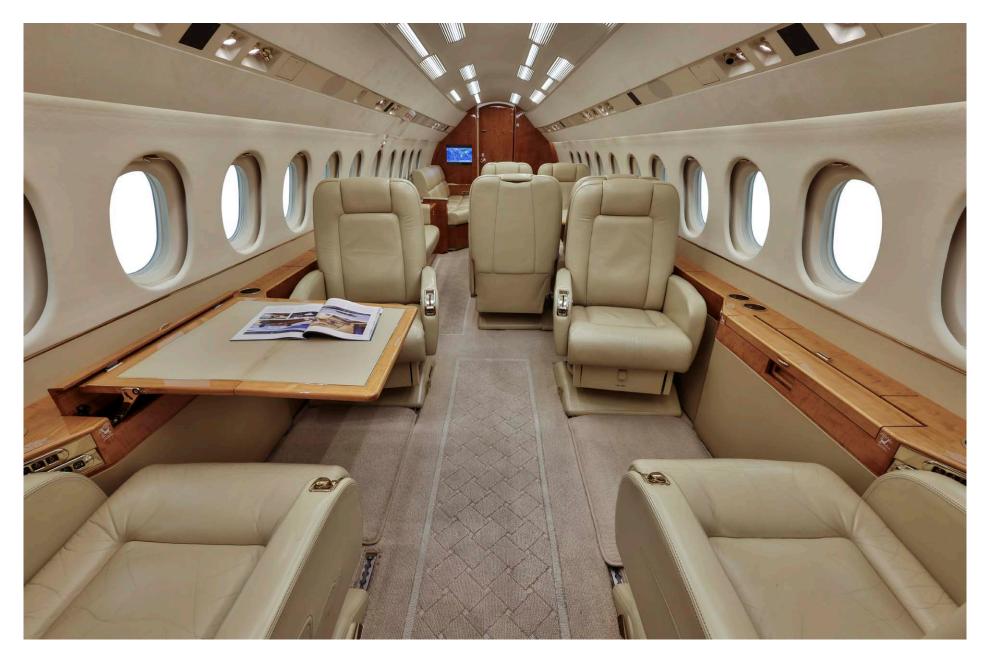

### Interior

| NUMBER OF PASSENGERS           | Fourteen (14)                                                                                                           |
|--------------------------------|-------------------------------------------------------------------------------------------------------------------------|
| GALLEY LOCATION                | Forward                                                                                                                 |
| JUMP SEAT                      | Forward                                                                                                                 |
| FORWARD CABIN<br>CONFIGURATION | Four (4) Place Club                                                                                                     |
| MID CABIN CONFIGURATION        | Four (4) Place Conference Grouping Opposite<br>a Two (2) Place Settee (Not Certified for Taxi,<br>Take Off and Landing) |
| AFT CABIN CONFIGURATION        | Three (3) Place Divan opposite Three (3) Place<br>Divan                                                                 |
| LAVATORY LOCATIONS             | Aft Executive                                                                                                           |
| LAST REFURBISHMENT DATE        | Original Completion                                                                                                     |