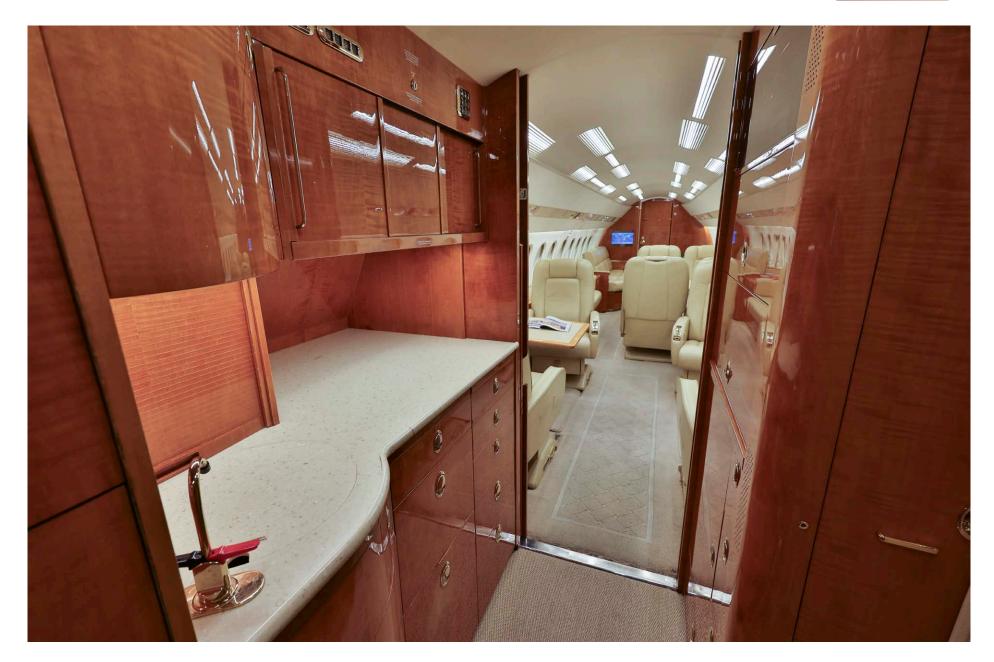

### Interior

| NUMBER OF PASSENGERS           | Fourteen (14)                                                                                                           |
|--------------------------------|-------------------------------------------------------------------------------------------------------------------------|
| GALLEY LOCATION                | Forward                                                                                                                 |
| JUMP SEAT                      | Forward                                                                                                                 |
| FORWARD CABIN<br>CONFIGURATION | Four (4) Place Club                                                                                                     |
| MID CABIN CONFIGURATION        | Four (4) Place Conference Grouping Opposite<br>a Two (2) Place Settee (Not Certified for Taxi,<br>Take Off and Landing) |
| AFT CABIN CONFIGURATION        | Three (3) Place Divan opposite Three (3) Place<br>Divan                                                                 |
| LAVATORY LOCATIONS             | Aft Executive                                                                                                           |
| LAST REFURBISHMENT DATE        | Original Completion                                                                                                     |