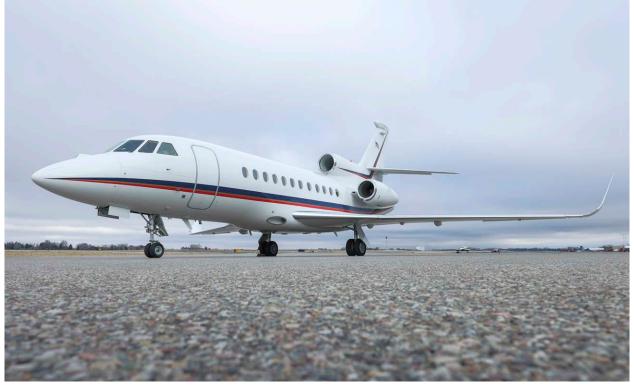

#### Exterior

| BASE PAINT COLOR  | White               |
|-------------------|---------------------|
| STRIPE COLORS     | Red, Gold, and Blue |
| LAST PAINTED DATE | 2011                |