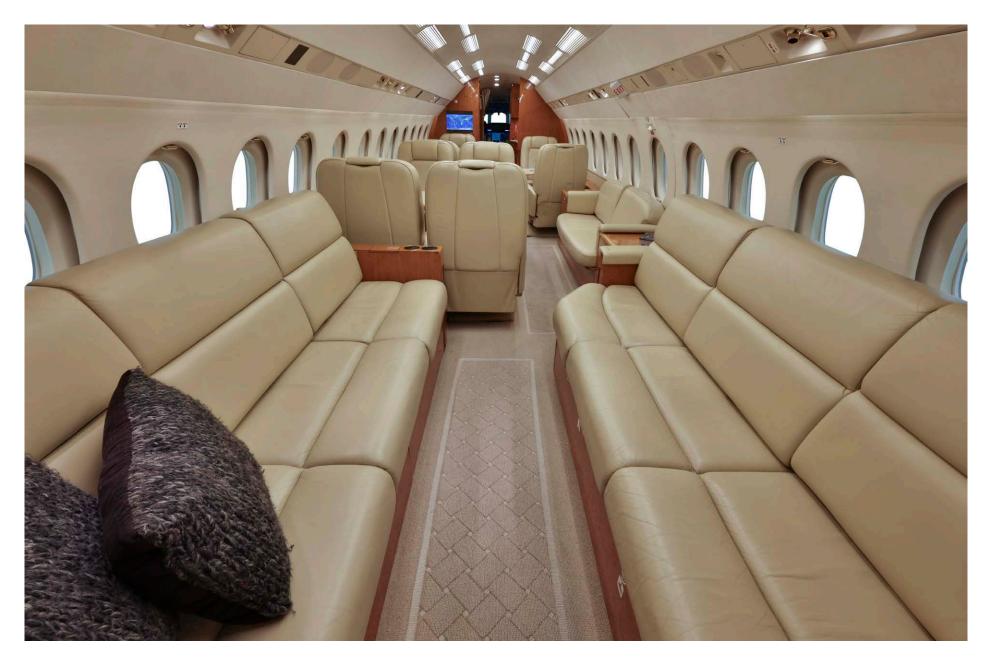

### Interior

| NUMBER OF PASSENGERS           | Fourteen (14)                                                                                                           |
|--------------------------------|-------------------------------------------------------------------------------------------------------------------------|
| GALLEY LOCATION                | Forward                                                                                                                 |
| JUMP SEAT                      | Forward                                                                                                                 |
| FORWARD CABIN<br>CONFIGURATION | Four (4) Place Club                                                                                                     |
| MID CABIN CONFIGURATION        | Four (4) Place Conference Grouping Opposite<br>a Two (2) Place Settee (Not Certified for Taxi,<br>Take Off and Landing) |
| AFT CABIN CONFIGURATION        | Three (3) Place Divan opposite Three (3) Place<br>Divan                                                                 |
| LAVATORY LOCATIONS             | Aft Executive                                                                                                           |
| LAST REFURBISHMENT DATE        | Original Completion                                                                                                     |