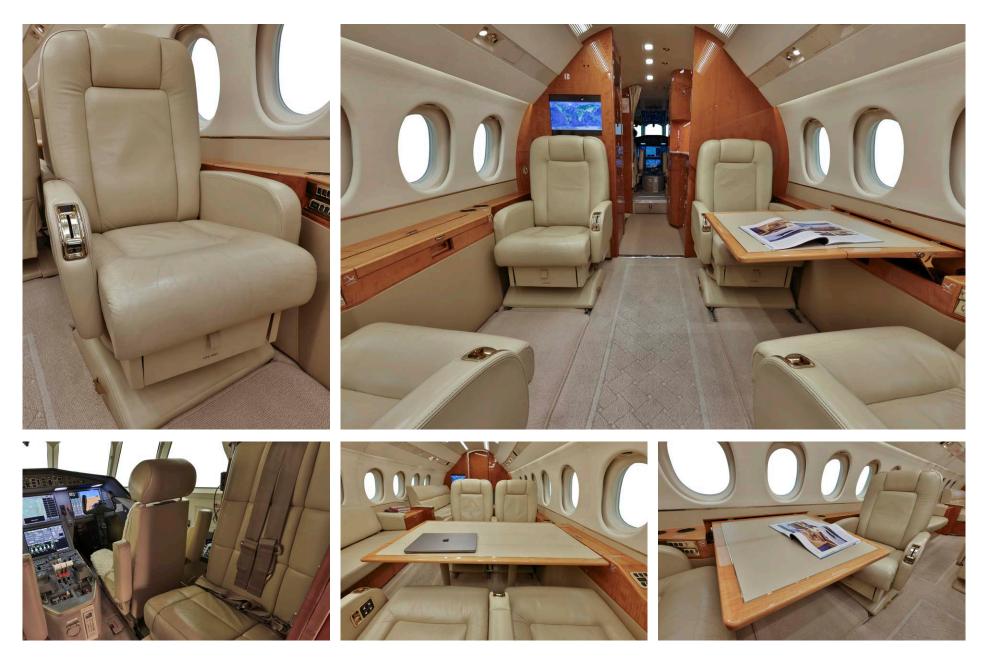

### Interior

| NUMBER OF PASSENGERS           | Fourteen (14)                                                                                                           |
|--------------------------------|-------------------------------------------------------------------------------------------------------------------------|
| GALLEY LOCATION                | Forward                                                                                                                 |
| JUMP SEAT                      | Forward                                                                                                                 |
| FORWARD CABIN<br>CONFIGURATION | Four (4) Place Club                                                                                                     |
| MID CABIN CONFIGURATION        | Four (4) Place Conference Grouping Opposite<br>a Two (2) Place Settee (Not Certified for Taxi,<br>Take Off and Landing) |
| AFT CABIN CONFIGURATION        | Three (3) Place Divan opposite Three (3) Place<br>Divan                                                                 |
| LAVATORY LOCATIONS             | Aft Executive                                                                                                           |
| LAST REFURBISHMENT DATE        | Original Completion                                                                                                     |