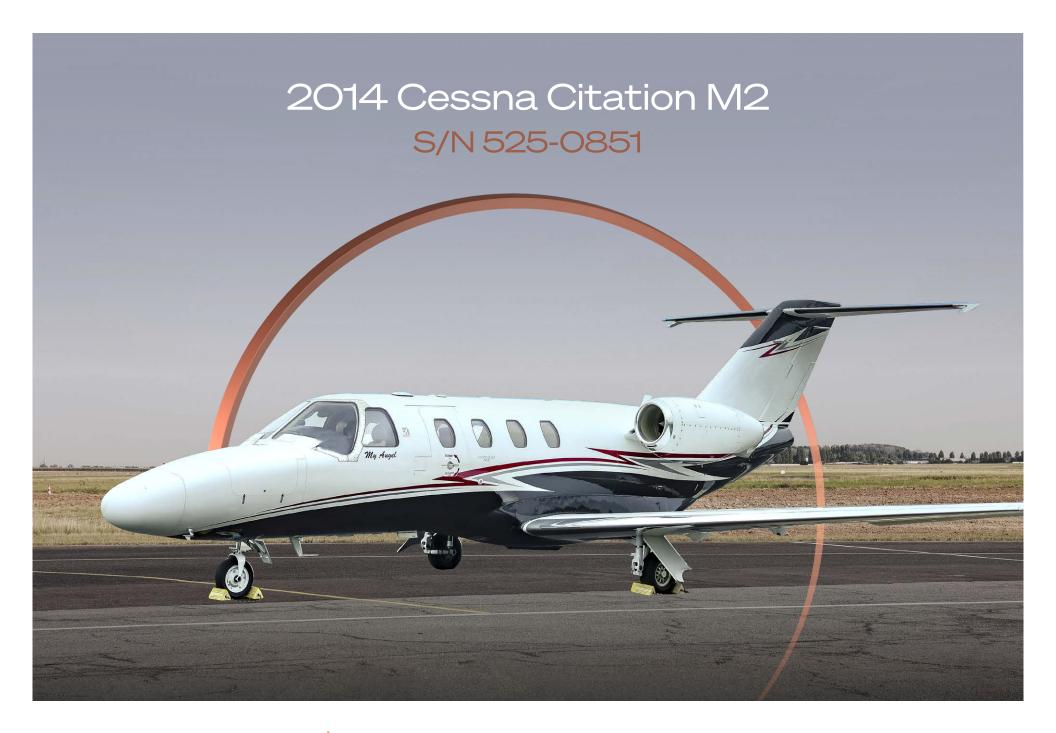

#### 2014 Cessna Citation M2 S/N 525-0851

## Exterior

| BASE PAINT COLOR  | White              |
|-------------------|--------------------|
| STRIPE COLORS     | Blue, Silver & Red |
| LAST PAINTED DATE | 2015               |