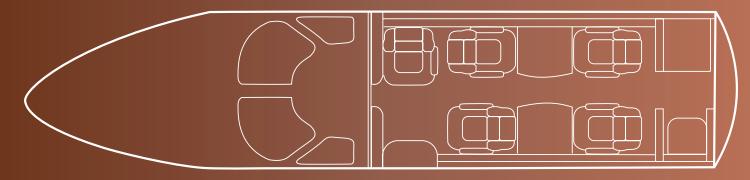

# Floorplan

## Interior

| NUMBER OF PASSENGERS    | Five (5) + One (1)       |
|-------------------------|--------------------------|
| GALLEY LOCATION         | Fwd                      |
| FWD CABIN CONFIGURATION | One (1) Side Facing Seat |
| AFT CABIN CONFIGURATION | Four (4) Place Club      |
| LAVATORY LOCATION(S)    | Aft (Belted Lav)         |
| LAST REFURBISHED DATE   | 2024                     |