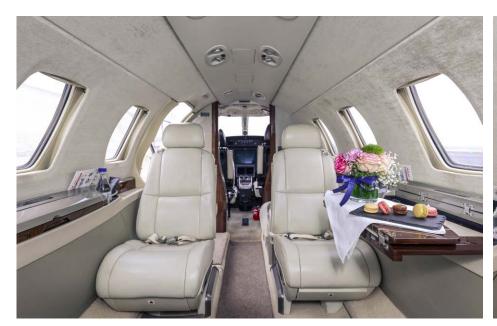

## Interior

| NUMBER OF PASSENGERS    | Five (5) + One (1)       |
|-------------------------|--------------------------|
| GALLEY LOCATION         | Fwd                      |
| FWD CABIN CONFIGURATION | One (1) Side Facing Seat |
| AFT CABIN CONFIGURATION | Four (4) Place Club      |
| LAVATORY LOCATION(S)    | Aft (Belted Lav)         |
| LAST REFURBISHED DATE   | 2024                     |