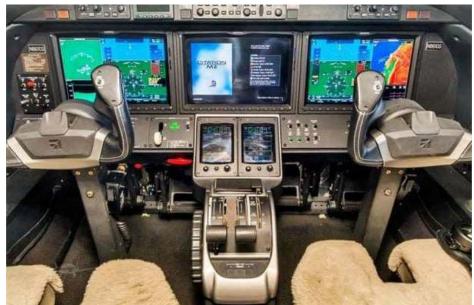

#### **Avionics**

The Citation M2 525 is equipped with an integrated Garmin G3000 avionics suite.

### Notable features

| Synthetic Vision System |
|-------------------------|
| Cockpit Voice Recorder  |
| TCASII                  |
| ADS-B Out               |