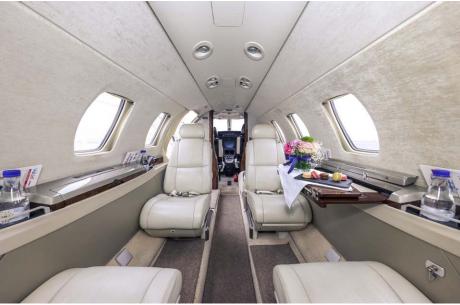

## Interior

| NUMBER OF PASSENGERS    | Five (5) + One (1)       |
|-------------------------|--------------------------|
| GALLEY LOCATION         | Fwd                      |
| FWD CABIN CONFIGURATION | One (1) Side Facing Seat |
| AFT CABIN CONFIGURATION | Four (4) Place Club      |
| LAVATORY LOCATION(S)    | Aft (Belted Lav)         |
| LAST REFURBISHED DATE   | 2024                     |

## Exterior

| BASE PAINT COLOR  | White              |
|-------------------|--------------------|
| STRIPE COLORS     | Blue, Silver & Red |
| LAST PAINTED DATE | 2015               |