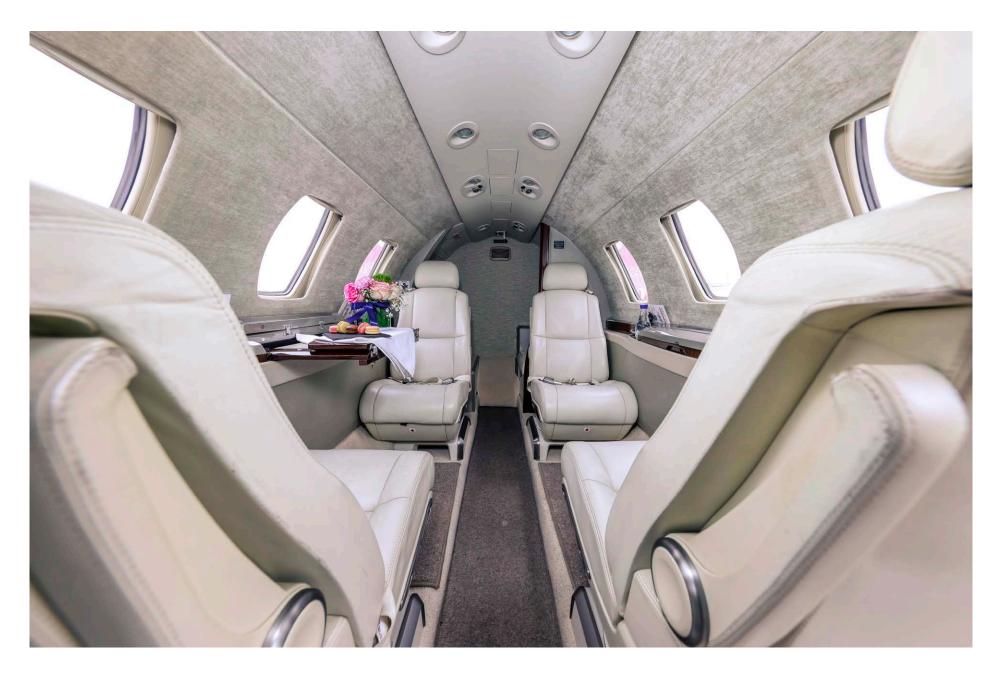

## Interior

| NUMBER OF PASSENGERS    | Five (5) + One (1)       |
|-------------------------|--------------------------|
| GALLEY LOCATION         | Fwd                      |
| FWD CABIN CONFIGURATION | One (1) Side Facing Seat |
| AFT CABIN CONFIGURATION | Four (4) Place Club      |
| LAVATORY LOCATION(S)    | Aft (Belted Lav)         |
| LAST REFURBISHED DATE   | 2024                     |