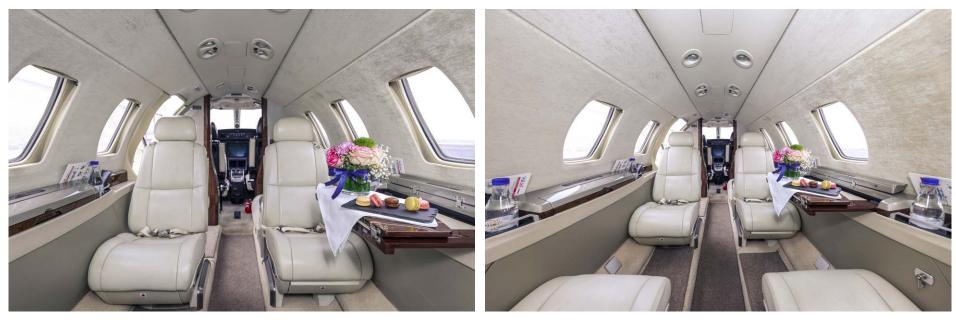

#### Interior

| NUMBER OF PASSENGERS    | Five (5) + One (1)       |
|-------------------------|--------------------------|
| GALLEY LOCATION         | Fwd                      |
| FWD CABIN CONFIGURATION | One (1) Side Facing Seat |
| AFT CABIN CONFIGURATION | Four (4) Place Club      |
| LAVATORY LOCATION(S)    | Aft (Belted Lav)         |
| LAST REFURBISHED DATE   | 2024                     |

| Exte | rior |
|------|------|
|      |      |

| BASE PAINT COLOR  | White              |
|-------------------|--------------------|
| STRIPE COLORS     | Blue, Silver & Red |
| LAST PAINTED DATE | 2015               |