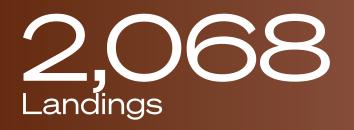

## Airframe

| TOTAL TIME SINCE NEW     | 2,552 Hours (As of May 2025) |
|--------------------------|------------------------------|
| TOTAL LANDINGS SINCE NEW | 2,068 Landings               |
| ENTRY INTO SERVICE DATE  | June 2014                    |