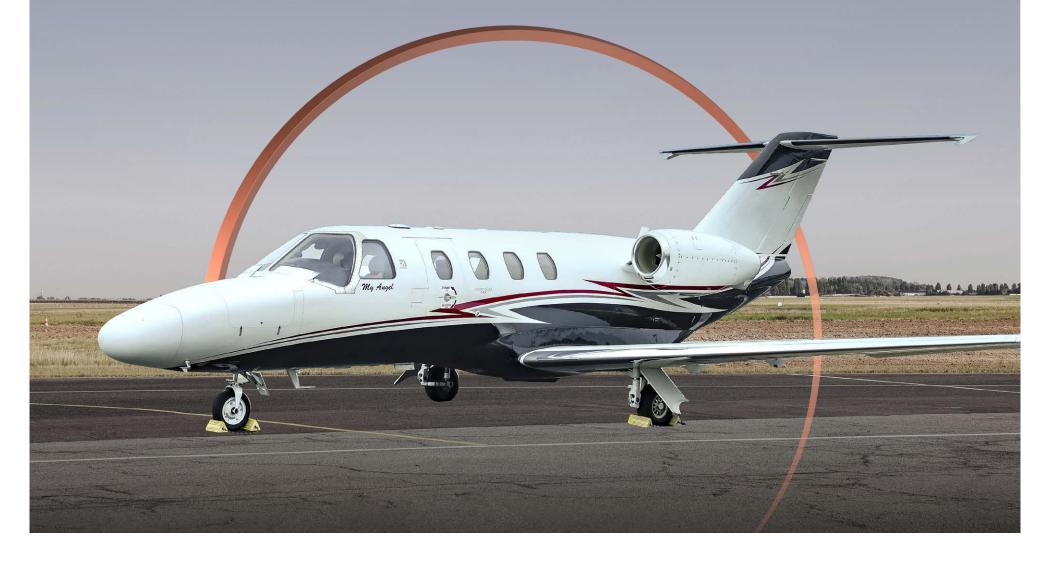

# 2014 Cessna Citation M2 S/N 525-0851

FOR YOUR WORLD

2014 Cessna Citation M2 S/N 525-0851

**2,552** Hours

| Exte | rior |
|------|------|
|      |      |

| BASE PAINT COLOR  | White              |
|-------------------|--------------------|
| STRIPE COLORS     | Blue, Silver & Red |
| LAST PAINTED DATE | 2015               |