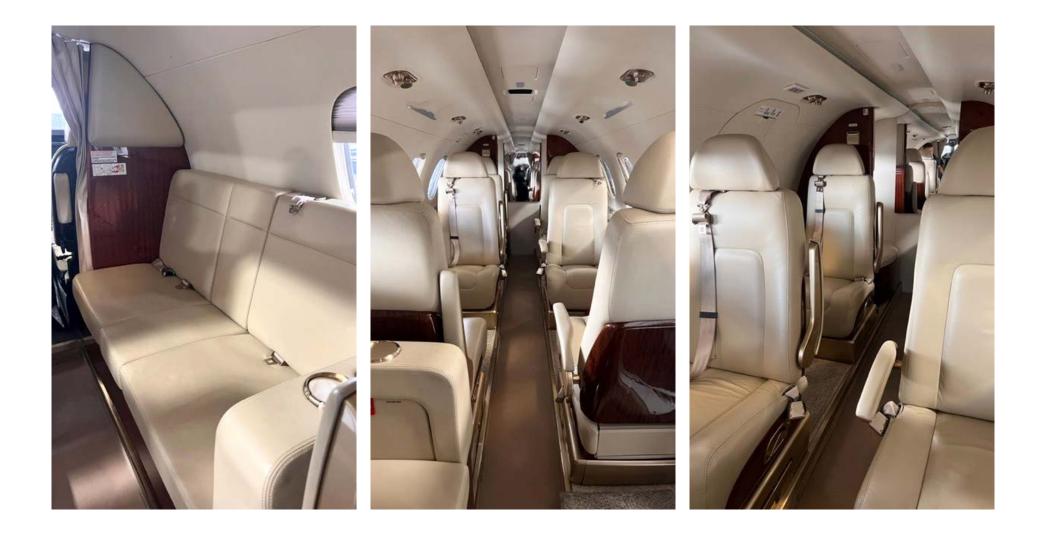

# Interior

| NUMBER OF PASSENGERS        | Eight (8) Passenger + One (1) Belted Lav |
|-----------------------------|------------------------------------------|
| GALLEY LOCATION             | Forward                                  |
| FORWARD CABIN CONFIGURATION | Two (2) Place Divan                      |
| MID CABIN CONFIGURATION     | Four (4) Place Club Seating              |
| AFT CABIN CONFIGURATION     | Two (2) Forward Facing Seats             |
| LAVATORY LOCATION(S)        | Aft                                      |
| LAST REFURBISHED DATE       | Original                                 |