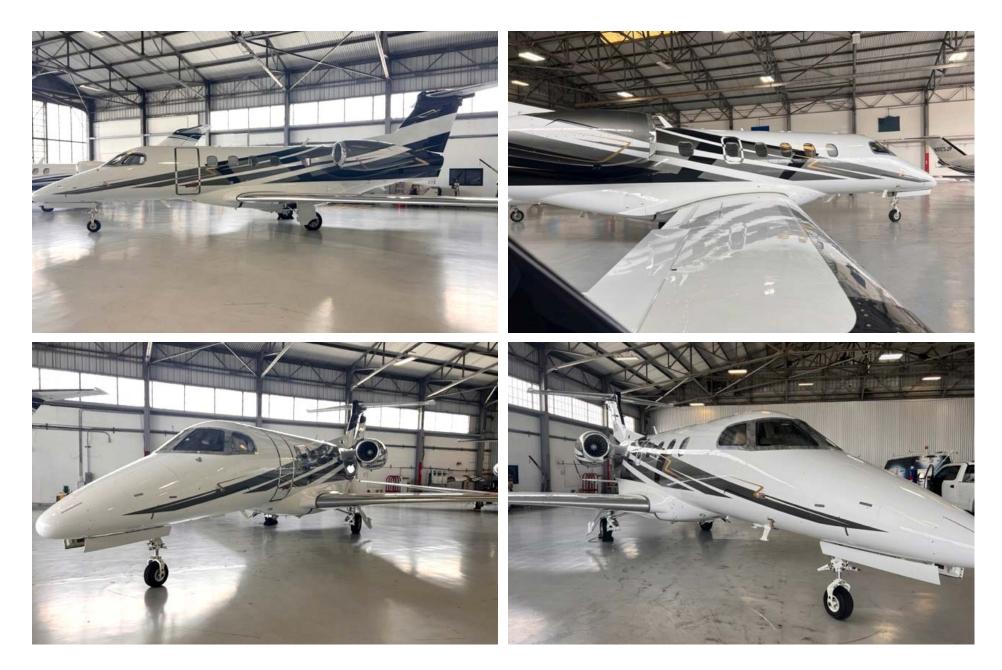

### Exterior

| BASE PAINT COLOR(S) | Matterhorn White        |
|---------------------|-------------------------|
| STRIPE COLOR(S)     | Charcoal Grey with Gold |
| LAST PAINTED DATE   | Original                |