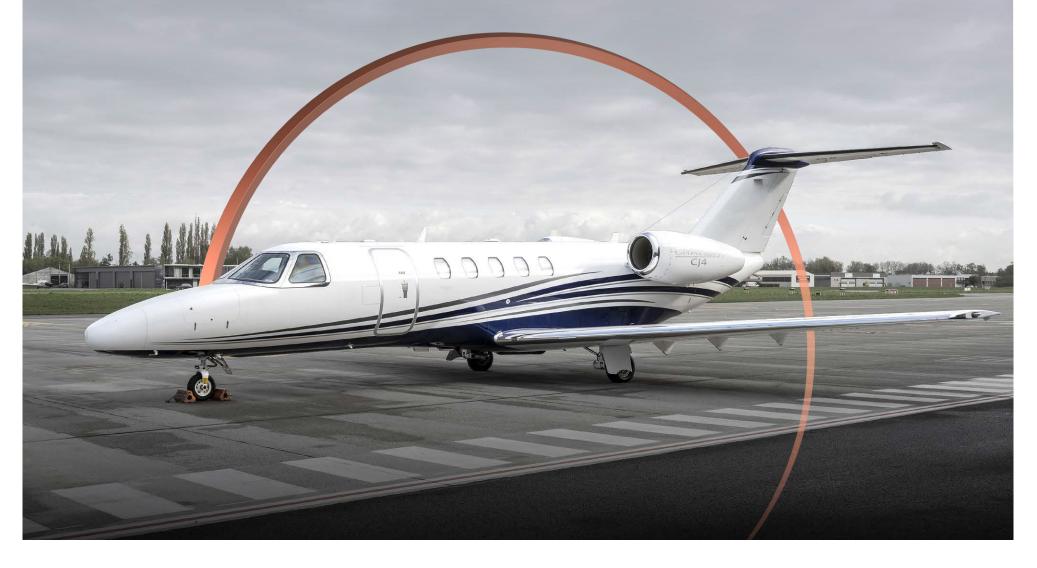

FOR YOUR WORLD

**3,050** Hours

### Highlights

- Engines Enrolled on TAP Advantage
  Blue
- Airframe Enrolled on ProParts
- FDR
- New Paint & Interior
- 9 Passenger Configuration
- Delivered with Windshield SB Performed
- Always Hangared

### Airframe

| TOTAL TIME SINCE NEW     | 3,050 Hours (as of February,2025) |
|--------------------------|-----------------------------------|
| TOTAL LANDINGS SINCE NEW | 2,413 Landings                    |
| PROGRAM COVERAGE         | ProParts                          |
| MAINTENANCE TRACKING     | CESCOM                            |
| CERTIFICATION            | Currently Operated - EASA         |

### Exterior

| BASE PAINT COLOR(S) | Overall Snow White                                                                    |
|---------------------|---------------------------------------------------------------------------------------|
| STRIPE COLOR(S)     | Starlight Silver Metallic, Cumulus Gray Metallic<br>and Medium Concorde Pearl Stripes |
| LAST PAINTED DATE   | 2024                                                                                  |