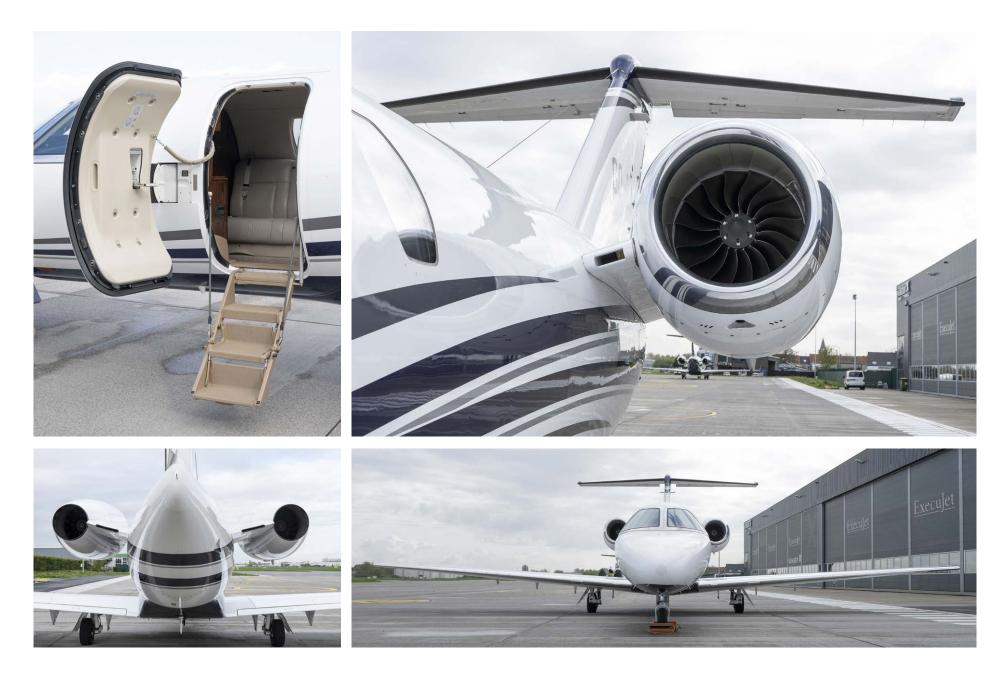

| Engines                | Left               | Right        |
|------------------------|--------------------|--------------|
| DESCRIPTION            | Williams FJ44-4A   |              |
| SERIAL NUMBER(S)       | 211485             | 211484       |
| TOTAL HOURS SINCE NEW  | 3,050 Hours        | 2,405 Hours  |
| TOTAL CYCLES SINCE NEW | 2,962 Cycles       | 2,339 Cycles |
| PROGRAM COVERAGE       | TAP Advantage Blue | )            |

### Exterior

| BASE PAINT COLOR(S) | Overall Snow White                                                                    |
|---------------------|---------------------------------------------------------------------------------------|
| STRIPE COLOR(S)     | Starlight Silver Metallic, Cumulus Gray Metallic<br>and Medium Concorde Pearl Stripes |
| LAST PAINTED DATE   | 2024                                                                                  |