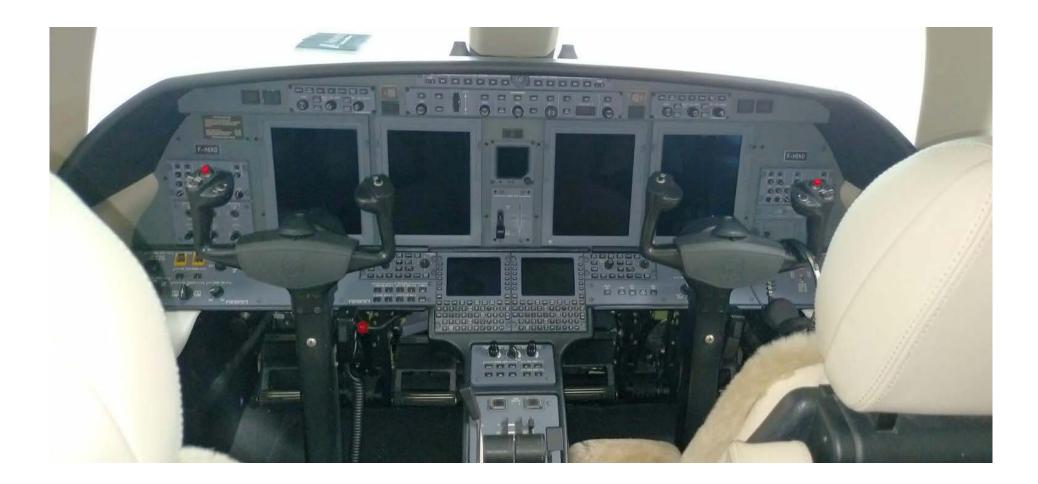

### Airframe

| TOTAL TIME SINCE NEW     | 3,050 Hours (as of February,2025) |
|--------------------------|-----------------------------------|
| TOTAL LANDINGS SINCE NEW | 2,413 Landings                    |
| PROGRAM COVERAGE         | ProParts                          |
| MAINTENANCE TRACKING     | CESCOM                            |
| CERTIFICATION            | Currently Operated - EASA         |