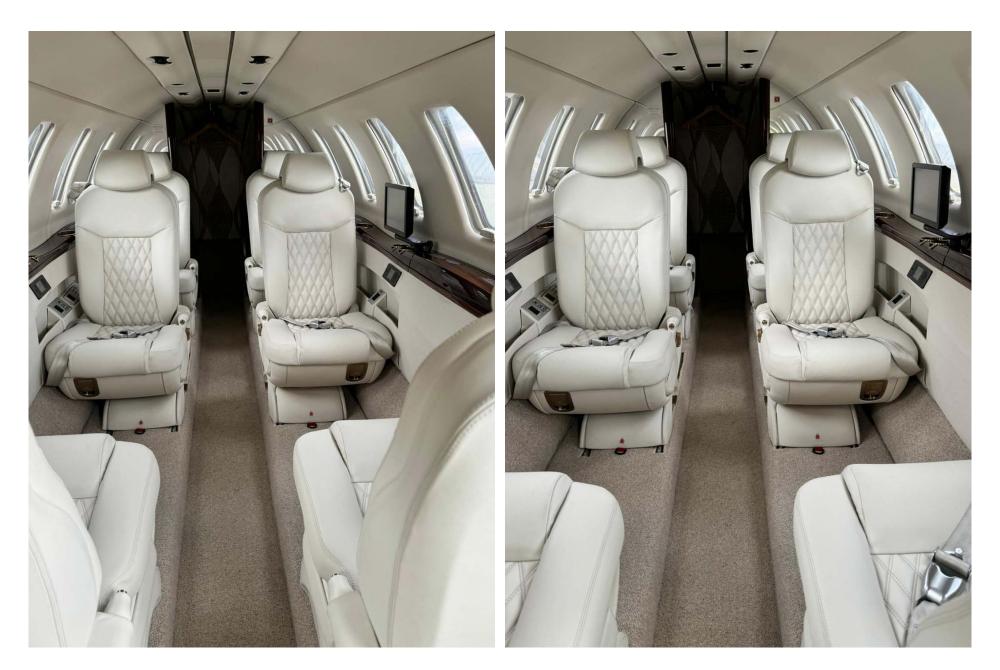

### Interior

| NUMBER OF PASSENGERS           | Eight (8) + One (1)          |
|--------------------------------|------------------------------|
| FORWARD CABIN<br>CONFIGURATION | Double (2) Place Divan       |
| MID CABIN CONFIGURATION        | Four (4) Place Club Seats    |
| AFT CABIN CONFIGURATION        | Two (2) Forward Facing Seats |
| LAVATORY LOCATION(S)           | Aft (Belted Lav)             |
| LAST REFURBISHED DATE          | 2024                         |