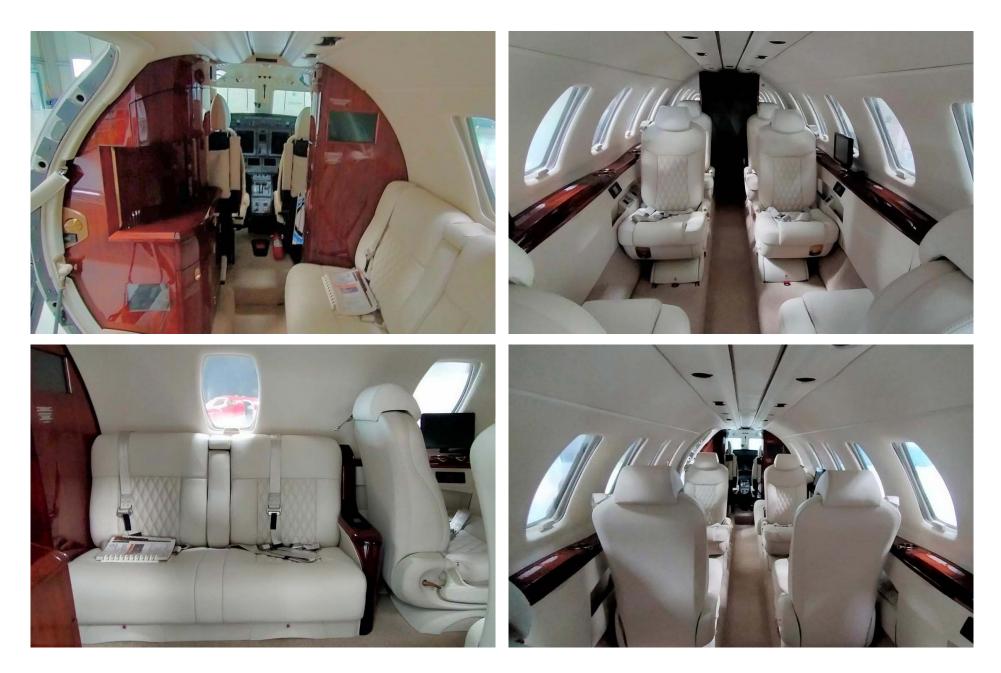

### Interior

| NUMBER OF PASSENGERS           | Eight (8) + One (1)          |
|--------------------------------|------------------------------|
| FORWARD CABIN<br>CONFIGURATION | Double (2) Place Divan       |
| MID CABIN CONFIGURATION        | Four (4) Place Club Seats    |
| AFT CABIN CONFIGURATION        | Two (2) Forward Facing Seats |
| LAVATORY LOCATION(S)           | Aft (Belted Lav)             |
| LAST REFURBISHED DATE          | 2024                         |

### Exterior

| BASE PAINT COLOR(S) | Overall Snow White                                                                    |
|---------------------|---------------------------------------------------------------------------------------|
| STRIPE COLOR(S)     | Starlight Silver Metallic, Cumulus Gray Metallic<br>and Medium Concorde Pearl Stripes |
| LAST PAINTED DATE   | 2024                                                                                  |