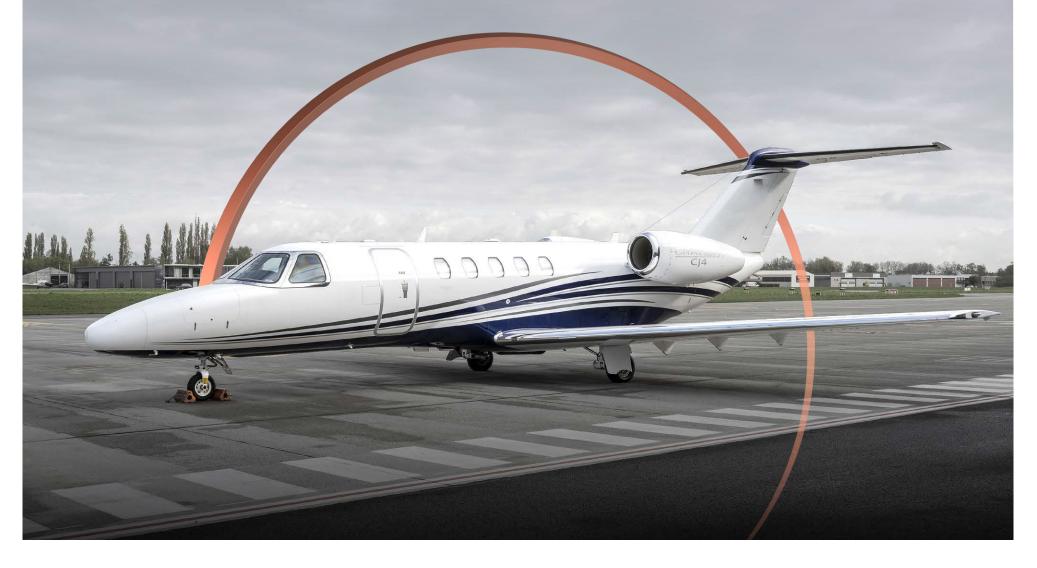

FOR YOUR WORLD

### Exterior

| BASE PAINT COLOR(S) | Overall Snow White                                                                    |
|---------------------|---------------------------------------------------------------------------------------|
| STRIPE COLOR(S)     | Starlight Silver Metallic, Cumulus Gray Metallic<br>and Medium Concorde Pearl Stripes |
| LAST PAINTED DATE   | 2024                                                                                  |