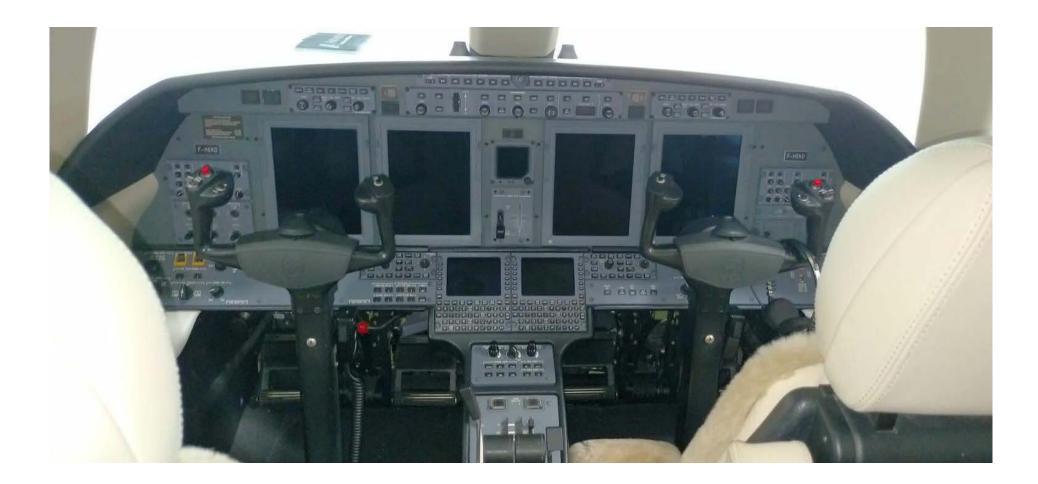

### Airframe

| TOTAL TIME SINCE NEW     | 3,112 Hours (as of May 2025) |
|--------------------------|------------------------------|
| TOTAL LANDINGS SINCE NEW | 2,470 Landings               |
| PROGRAM COVERAGE         | ProParts                     |
| MAINTENANCE TRACKING     | CESCOM                       |
| CERTIFICATION            | Currently Operated - EASA    |