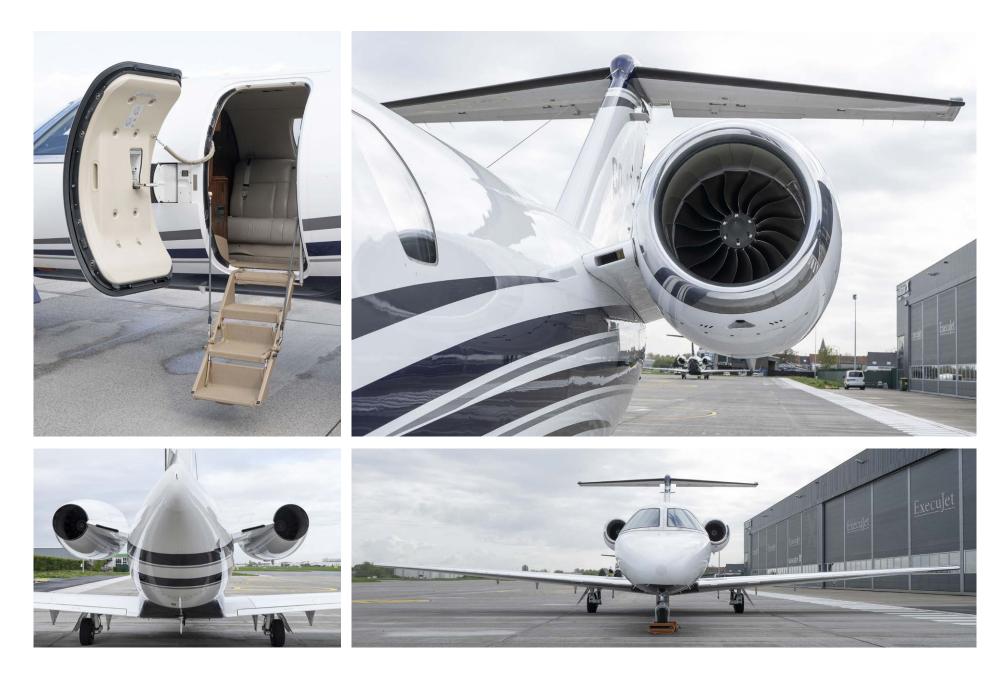

| Engines                | Left               | Right        |
|------------------------|--------------------|--------------|
| DESCRIPTION            | Williams FJ44-4A   |              |
| SERIAL NUMBER(S)       | 211485             | 211484       |
| TOTAL HOURS SINCE NEW  | 3,112 Hours        | 3,025 Hours  |
| TOTAL CYCLES SINCE NEW | 2,462 Cycles       | 2,396 Cycles |
| PROGRAM COVERAGE       | TAP Advantage Blue | •            |

### Exterior

| BASE PAINT COLOR(S) | Overall Snow White                                                                    |
|---------------------|---------------------------------------------------------------------------------------|
| STRIPE COLOR(S)     | Starlight Silver Metallic, Cumulus Gray Metallic<br>and Medium Concorde Pearl Stripes |
| LAST PAINTED DATE   | 2024                                                                                  |