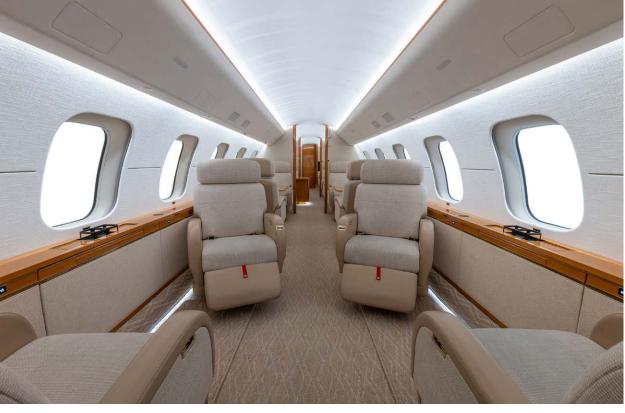

## Interior

| NUMBER OF PASSENGERS        | Fifteen (15)                                                                      |
|-----------------------------|-----------------------------------------------------------------------------------|
| GALLEY LOCATION             | Forward                                                                           |
| FORWARD CABIN CONFIGURATION | Four (4) Place Club                                                               |
| MID CABIN CONFIGURATION     | Four (4) Place Club                                                               |
| AFT CABIN CONFIGURATION     | Two (2) Place Club opposite Single (1) Seat (work station not certified for TT&L) |
| AFT 2 CABIN CONFIGURATION   | Three (3) Place Divan opposite Two (2) Place<br>Cub                               |
| LAVATORY LOCATION(S)        | Forward & Aft                                                                     |
| CREW REST                   | Yes                                                                               |
| JUMPSEAT                    | Yes                                                                               |