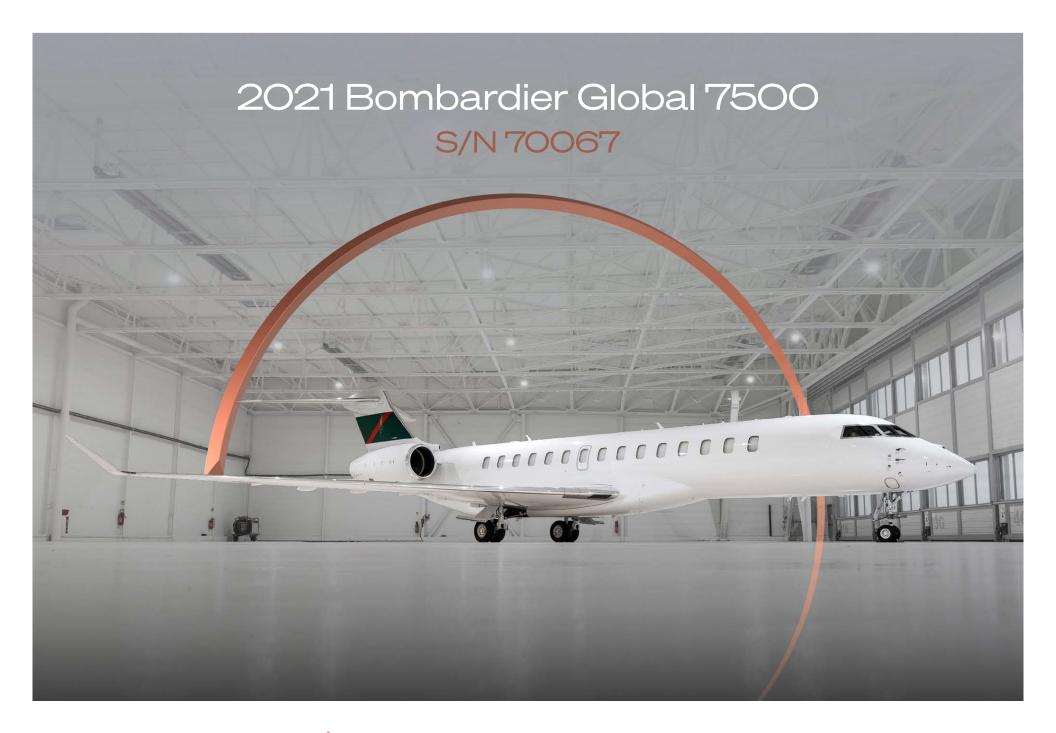

# 1,836 Hours

762 Landings

#### Airframe

| TOTAL TIME SINCE NEW     | 1,836 Hours (as of January 2025) |
|--------------------------|----------------------------------|
| TOTAL LANDINGS SINCE NEW | 762 Landings                     |
| ENTRY INTO SERVICE DATE  | May, 2021                        |
| HOME BASE                | Paris Le Bourget, France         |
| CERTIFICATION            | EASA                             |
| PROGRAM COVERAGE         | Smart Parts Plus                 |

## Exterior

BASE PAINT COLOR(S) White