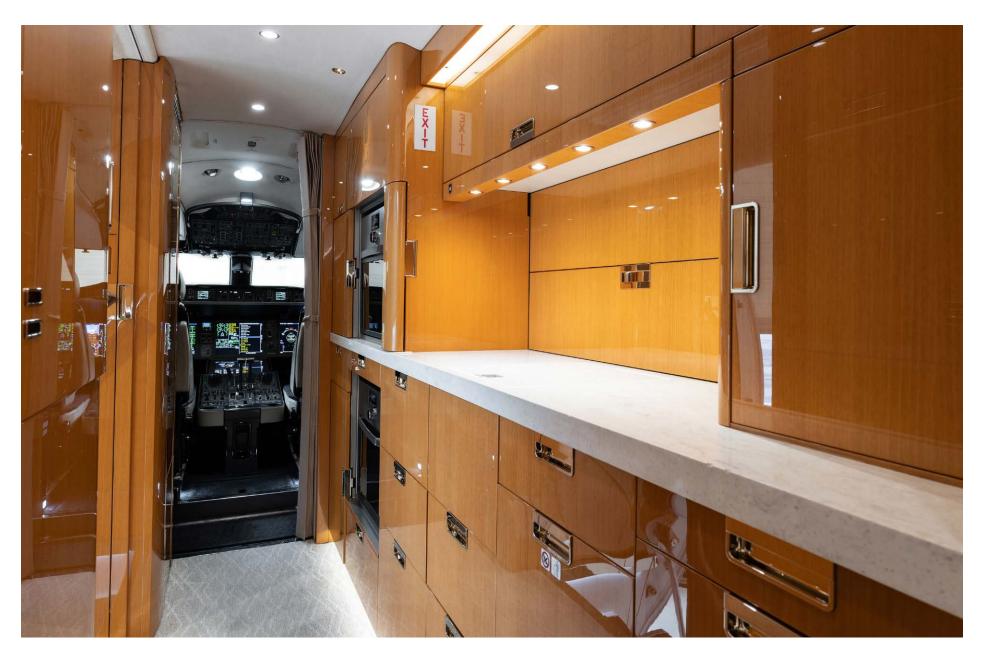

## Interior

| NUMBER OF PASSENGERS        | Fifteen (15)                                                                      |
|-----------------------------|-----------------------------------------------------------------------------------|
| GALLEY LOCATION             | Forward                                                                           |
| FORWARD CABIN CONFIGURATION | Four (4) Place Club                                                               |
| MID CABIN CONFIGURATION     | Four (4) Place Club                                                               |
| AFT CABIN CONFIGURATION     | Two (2) Place Club opposite Single (1) Seat (work station not certified for TT&L) |
| AFT 2 CABIN CONFIGURATION   | Three (3) Place Divan opposite Two (2) Place<br>Cub                               |
| LAVATORY LOCATION(S)        | Forward & Aft                                                                     |
| CREW REST                   | Yes                                                                               |
| JUMPSEAT                    | Yes                                                                               |