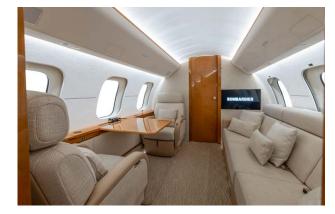

## Interior

| NUMBER OF PASSENGERS        | Fifteen (15)                                                                      |
|-----------------------------|-----------------------------------------------------------------------------------|
| GALLEY LOCATION             | Forward                                                                           |
| FORWARD CABIN CONFIGURATION | Four (4) Place Club                                                               |
| MID CABIN CONFIGURATION     | Four (4) Place Club                                                               |
| AFT CABIN CONFIGURATION     | Two (2) Place Club opposite Single (1) Seat (work station not certified for TT&L) |
| AFT 2 CABIN CONFIGURATION   | Three (3) Place Divan opposite Two (2) Place<br>Cub                               |
| LAVATORY LOCATION(S)        | Forward & Aft                                                                     |
| CREW REST                   | Yes                                                                               |
| JUMPSEAT                    | Yes                                                                               |