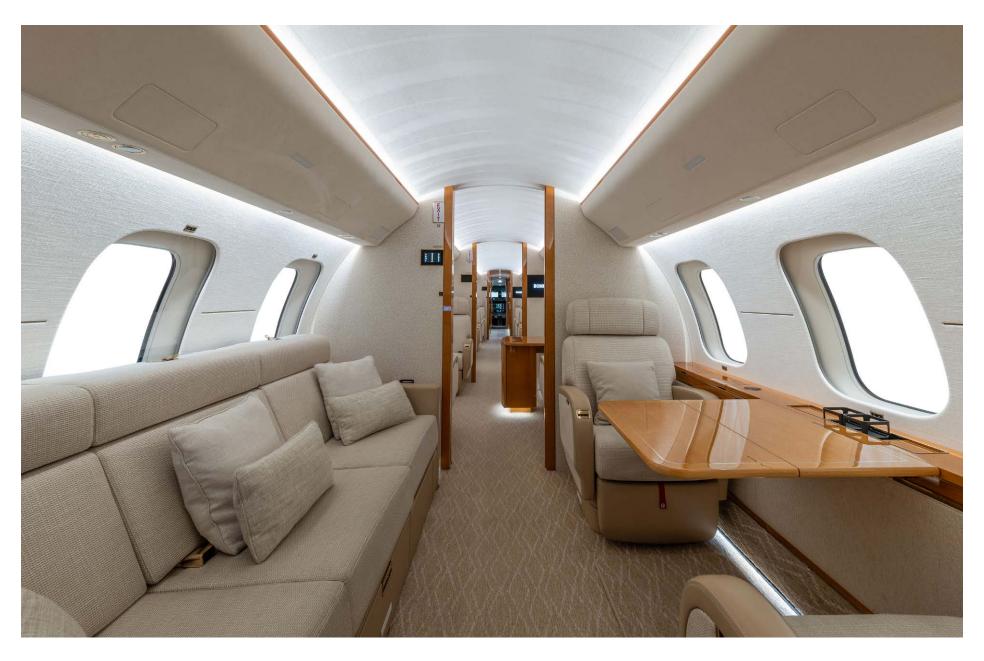

## Interior

| NUMBER OF PASSENGERS        | Fifteen (15)                                                                      |
|-----------------------------|-----------------------------------------------------------------------------------|
| GALLEY LOCATION             | Forward                                                                           |
| FORWARD CABIN CONFIGURATION | Four (4) Place Club                                                               |
| MID CABIN CONFIGURATION     | Four (4) Place Club                                                               |
| AFT CABIN CONFIGURATION     | Two (2) Place Club opposite Single (1) Seat (work station not certified for TT&L) |
| AFT 2 CABIN CONFIGURATION   | Three (3) Place Divan opposite Two (2) Place<br>Cub                               |
| LAVATORY LOCATION(S)        | Forward & Aft                                                                     |
| CREW REST                   | Yes                                                                               |
| JUMPSEAT                    | Yes                                                                               |