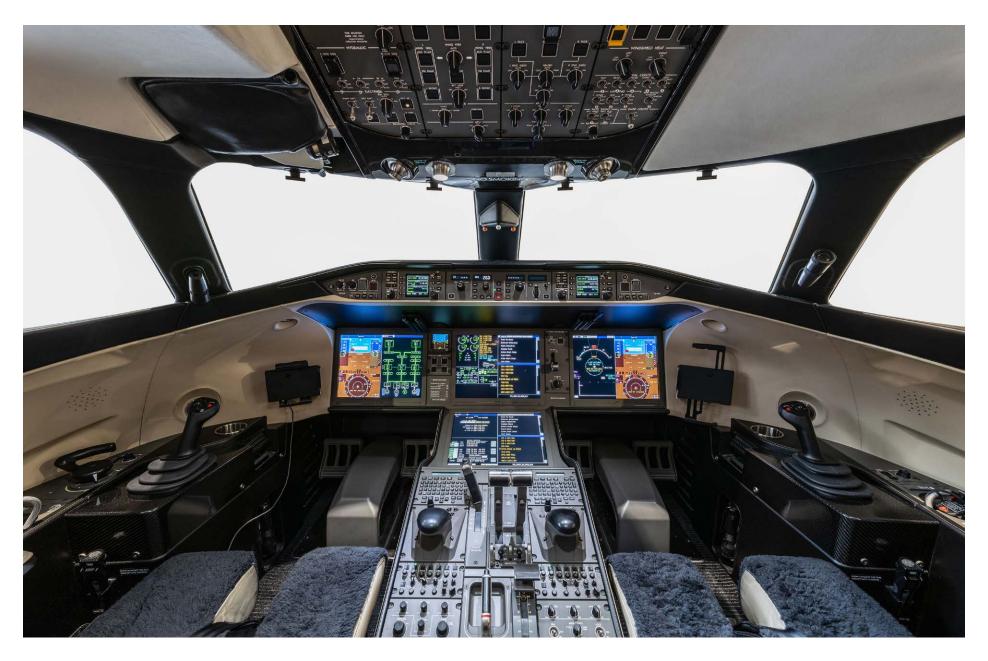

## **Avionics**

The Bombardier Global 7500 is equipped with Global "Vision" Flight Deck consisting of the Rockwell Collins ProLine Fusion avionics suite.