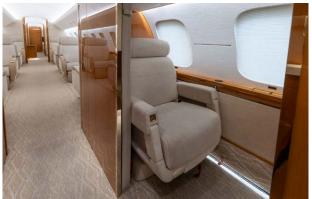

## Interior

| NUMBER OF PASSENGERS        | Fifteen (15)                                                                      |
|-----------------------------|-----------------------------------------------------------------------------------|
| GALLEY LOCATION             | Forward                                                                           |
| FORWARD CABIN CONFIGURATION | Four (4) Place Club                                                               |
| MID CABIN CONFIGURATION     | Four (4) Place Club                                                               |
| AFT CABIN CONFIGURATION     | Two (2) Place Club opposite Single (1) Seat (work station not certified for TT&L) |
| AFT 2 CABIN CONFIGURATION   | Three (3) Place Divan opposite Two (2) Place<br>Cub                               |
| LAVATORY LOCATION(S)        | Forward & Aft                                                                     |
| CREW REST                   | Yes                                                                               |
| JUMPSEAT                    | Yes                                                                               |