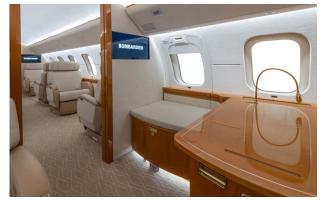

## Interior

| NUMBER OF PASSENGERS        | Fifteen (15)                                                                      |
|-----------------------------|-----------------------------------------------------------------------------------|
| GALLEY LOCATION             | Forward                                                                           |
| FORWARD CABIN CONFIGURATION | Four (4) Place Club                                                               |
| MID CABIN CONFIGURATION     | Four (4) Place Club                                                               |
| AFT CABIN CONFIGURATION     | Two (2) Place Club opposite Single (1) Seat (work station not certified for TT&L) |
| AFT 2 CABIN CONFIGURATION   | Three (3) Place Divan opposite Two (2) Place<br>Cub                               |
| LAVATORY LOCATION(S)        | Forward & Aft                                                                     |
| CREW REST                   | Yes                                                                               |
| JUMPSEAT                    | Yes                                                                               |