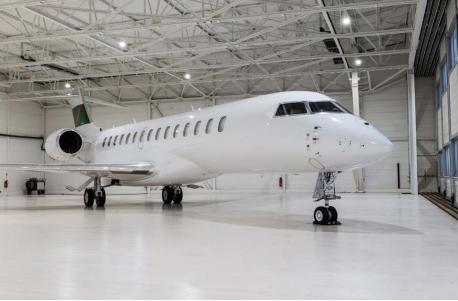

| Forward & Aft                                                                     |
| CREW REST                   | Yes                                                                               |
| JUMPSEAT                    | Yes                                                                               |

## Exterior

BASE PAINT COLOR(S) White

# Major inspection status

| Inspection | Last Performed | Next Due      |
|------------|----------------|---------------|
| 24 Month   | May 2023       | May 2025      |
| 36 Month   | February 2024  | February 2027 |
| 60 Month   | May 2021       | May 2026      |
| 72 Month   | May 2021       | May 2027      |
| 144 Month  | May 2021       | May 2033      |

# Floorplan





































































#### FOR YOUR WORLD