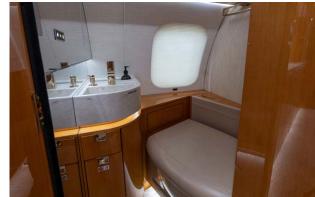

## Interior

| NUMBER OF PASSENGERS        | Fifteen (15)                                                                      |
|-----------------------------|-----------------------------------------------------------------------------------|
| GALLEY LOCATION             | Forward                                                                           |
| FORWARD CABIN CONFIGURATION | Four (4) Place Club                                                               |
| MID CABIN CONFIGURATION     | Four (4) Place Club                                                               |
| AFT CABIN CONFIGURATION     | Two (2) Place Club opposite Single (1) Seat (work station not certified for TT&L) |
| AFT 2 CABIN CONFIGURATION   | Three (3) Place Divan opposite Two (2) Place<br>Cub                               |
| LAVATORY LOCATION(S)        | Forward & Aft                                                                     |
| CREW REST                   | Yes                                                                               |
| JUMPSEAT                    | Yes                                                                               |