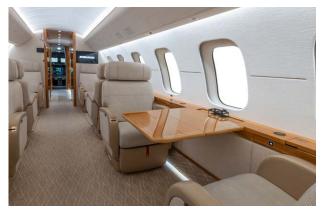

## Interior

| NUMBER OF PASSENGERS        | Fifteen (15)                                                                      |
|-----------------------------|-----------------------------------------------------------------------------------|
| GALLEY LOCATION             | Forward                                                                           |
| FORWARD CABIN CONFIGURATION | Four (4) Place Club                                                               |
| MID CABIN CONFIGURATION     | Four (4) Place Club                                                               |
| AFT CABIN CONFIGURATION     | Two (2) Place Club opposite Single (1) Seat (work station not certified for TT&L) |
| AFT 2 CABIN CONFIGURATION   | Three (3) Place Divan opposite Two (2) Place<br>Cub                               |
| LAVATORY LOCATION(S)        | Forward & Aft                                                                     |
| CREW REST                   | Yes                                                                               |
| JUMPSEAT                    | Yes                                                                               |