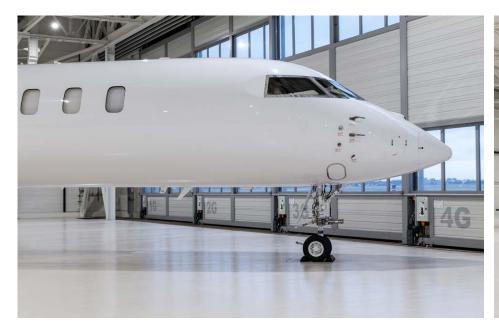

| Forward & Aft                                                                     |
| CREW REST                   | Yes                                                                               |
| JUMPSEAT                    | Yes                                                                               |

## Exterior

BASE PAINT COLOR(S) White

# Major inspection status

| Inspection | Last Performed | Next Due      |
|------------|----------------|---------------|
| 24 Month   | May 2023       | May 2025      |
| 36 Month   | February 2024  | February 2027 |
| 60 Month   | May 2021       | May 2026      |
| 72 Month   | May 2021       | May 2027      |
| 144 Month  | May 2021       | May 2033      |

# Floorplan





































































#### FOR YOUR WORLD