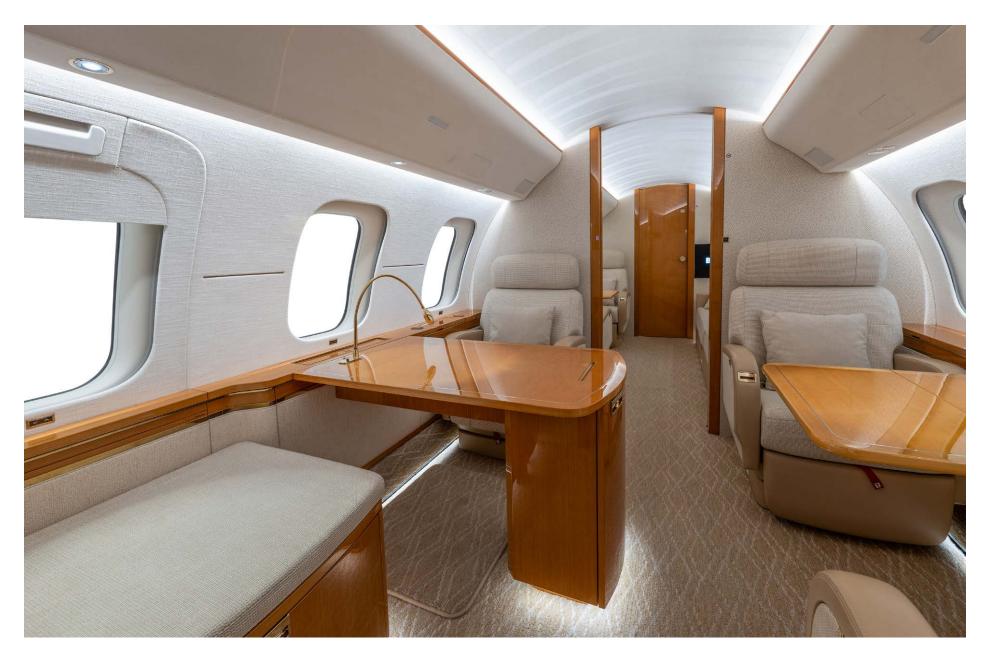

## Interior

| NUMBER OF PASSENGERS        | Fifteen (15)                                                                      |
|-----------------------------|-----------------------------------------------------------------------------------|
| GALLEY LOCATION             | Forward                                                                           |
| FORWARD CABIN CONFIGURATION | Four (4) Place Club                                                               |
| MID CABIN CONFIGURATION     | Four (4) Place Club                                                               |
| AFT CABIN CONFIGURATION     | Two (2) Place Club opposite Single (1) Seat (work station not certified for TT&L) |
| AFT 2 CABIN CONFIGURATION   | Three (3) Place Divan opposite Two (2) Place<br>Cub                               |
| LAVATORY LOCATION(S)        | Forward & Aft                                                                     |
| CREW REST                   | Yes                                                                               |
| JUMPSEAT                    | Yes                                                                               |