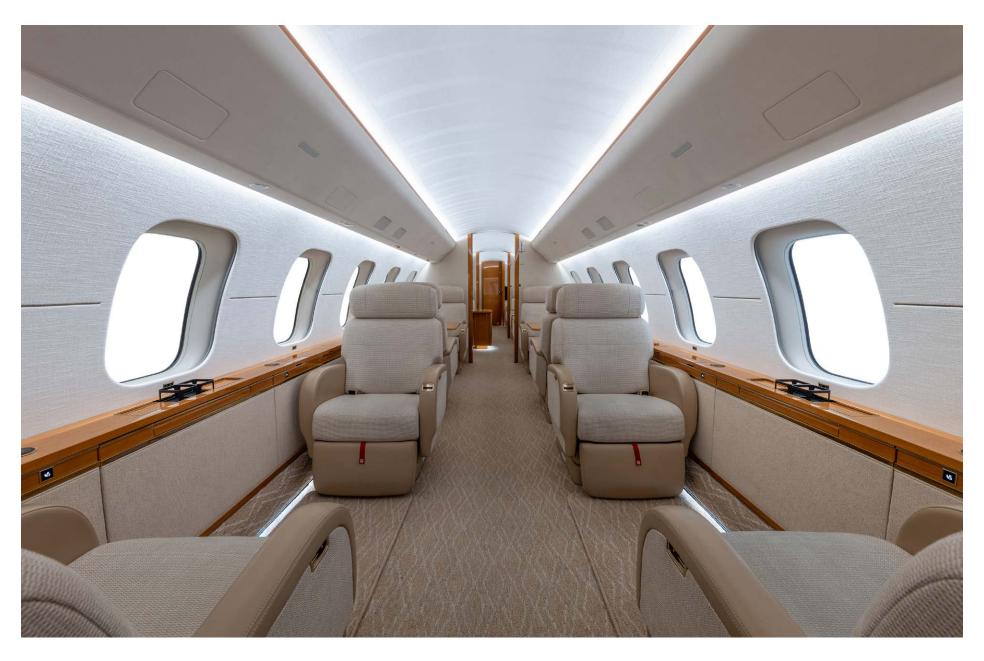

## Interior

| NUMBER OF PASSENGERS        | Fifteen (15)                                                                      |
|-----------------------------|-----------------------------------------------------------------------------------|
| GALLEY LOCATION             | Forward                                                                           |
| FORWARD CABIN CONFIGURATION | Four (4) Place Club                                                               |
| MID CABIN CONFIGURATION     | Four (4) Place Club                                                               |
| AFT CABIN CONFIGURATION     | Two (2) Place Club opposite Single (1) Seat (work station not certified for TT&L) |
| AFT 2 CABIN CONFIGURATION   | Three (3) Place Divan opposite Two (2) Place<br>Cub                               |
| LAVATORY LOCATION(S)        | Forward & Aft                                                                     |
| CREW REST                   | Yes                                                                               |
| JUMPSEAT                    | Yes                                                                               |