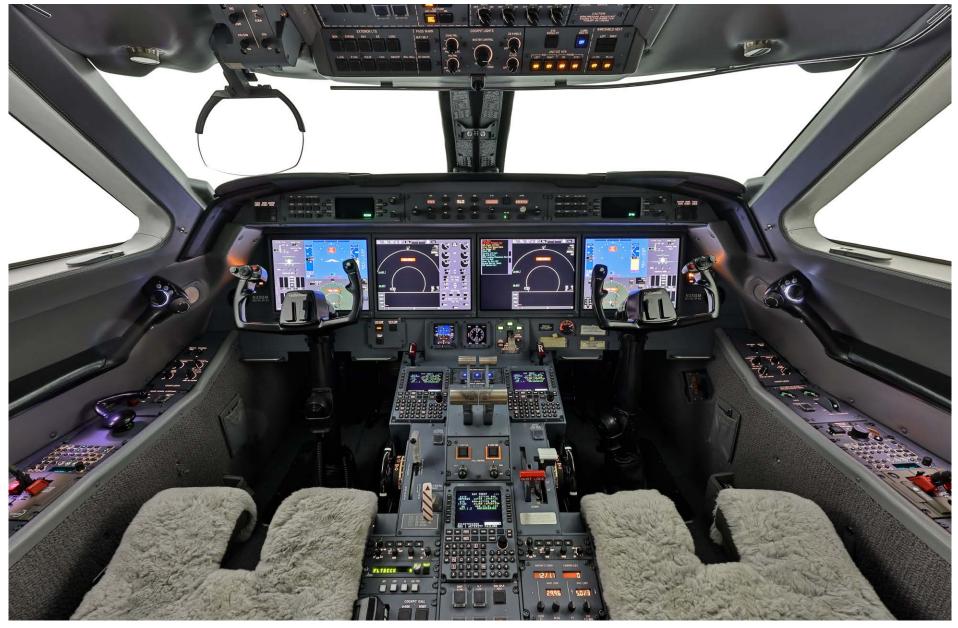

### Avionics

The Gulfstream G450 is equipped with an integrated, Gulfstream PlaneView avionics suite.

info@jetcraft.com | +1 919 941 8400 | jetcraft.com