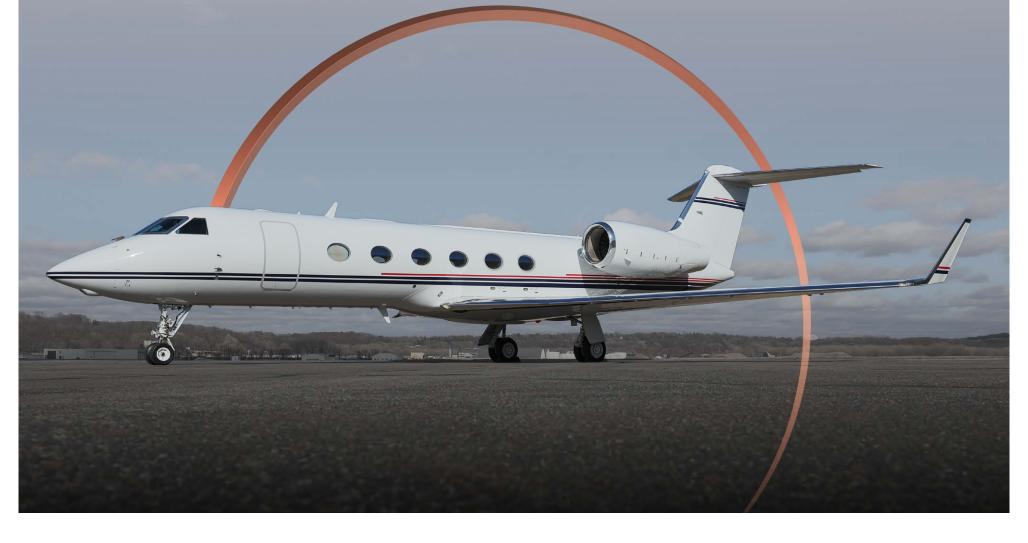

# Airframe

| TOTAL TIME SINCE NEW     | 5,788 Hours (as of June 2025) |
|--------------------------|-------------------------------|
| TOTAL LANDINGS SINCE NEW | 2,312 Landings                |
| ENTRY INTO SERVICE DATE  | February 2009                 |
| MAINTENANCE TRACKING     | MYCMP                         |
| CERTIFICATION            | FAA Part 91                   |

## Exterior

| BASE PAINT COLOR(S) | Matterhorn White             |
|---------------------|------------------------------|
| STRIPE COLOR(S)     | Pantone Blue and Pantone Red |
| LAST PAINTED DATE   | 2019                         |