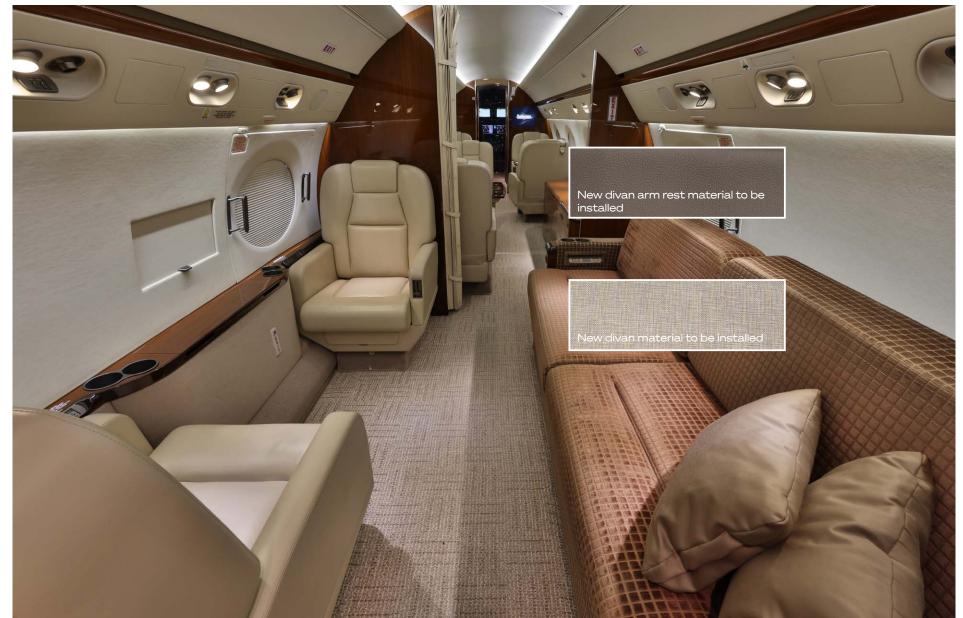

# Interior

| NUMBER OF PASSENGERS           | Fourteen (14)                                    |
|--------------------------------|--------------------------------------------------|
| GALLEY LOCATION                | Forward                                          |
| FORWARD CABIN<br>CONFIGURATION | Four (4) Place Club                              |
| MID CABIN CONFIGURATION        | Four (4) Place Conference opposite Credenza      |
| AFT CABIN CONFIGURATION        | Two (2) Place Club opposite Four (4) Place Divan |
| LAVATORY LOCATION(S)           | Forward Crew and Aft Executive                   |
| LAST REFURBISHED               | Interior Refresh - Underway at Duncan            |

### Floorplan

info@jetcraft.com | +1 919 941 8400 | jetcraft.com

Interior refresh currently underway at Duncan

info@jetcraft.com | +1 919 941 8400 | jetcraft.com

Interior refresh currently underway at Duncan

info@jetcraft.com | +1 919 941 8400 | jetcraft.com

info@jetcraft.com | +1 919 941 8400 | jetcraft.com

Interior refresh currently underway at Duncan

info@jetcraft.com | +1 919 941 8400 | jetcraft.com

Interior refresh currently underway at Duncan

info@jetcraft.com | +1 919 941 8400 | jetcraft.com

Interior refresh currently underway at Duncan

info@jetcraft.com | +1 919 941 8400 | jetcraft.com

info@jetcraft.com | +1 919 941 8400 | jetcraft.com

info@jetcraft.com | +1 919 941 8400 | jetcraft.com