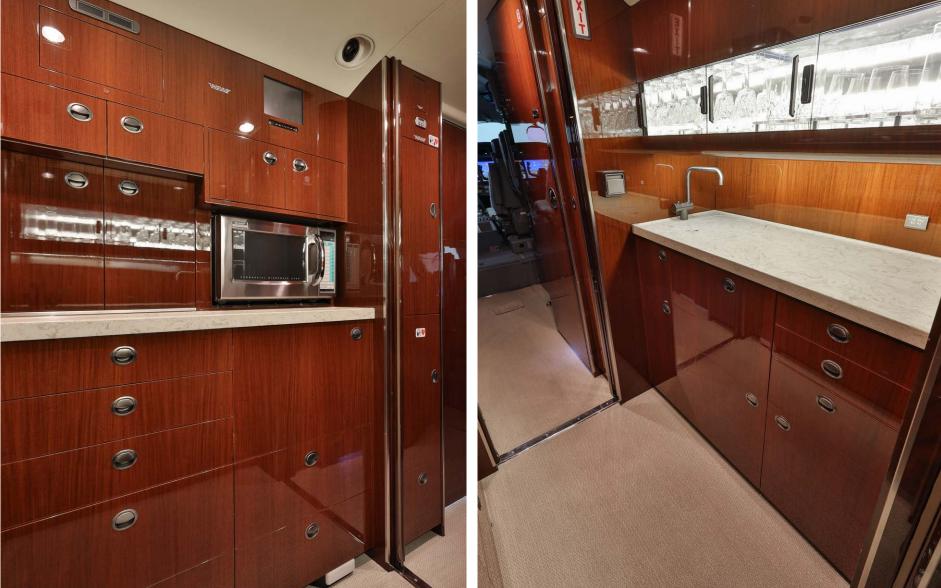

# Interior

| NUMBER OF PASSENGERS           | Fourteen (14)                                    |
|--------------------------------|--------------------------------------------------|
| GALLEY LOCATION                | Forward                                          |
| FORWARD CABIN<br>CONFIGURATION | Four (4) Place Club                              |
| MID CABIN CONFIGURATION        | Four (4) Place Conference opposite Credenza      |
| AFT CABIN CONFIGURATION        | Two (2) Place Club opposite Four (4) Place Divan |
| LAVATORY LOCATION(S)           | Forward Crew and Aft Executive                   |
| LAST REFURBISHED               | Interior Refresh - Underway at Duncan            |