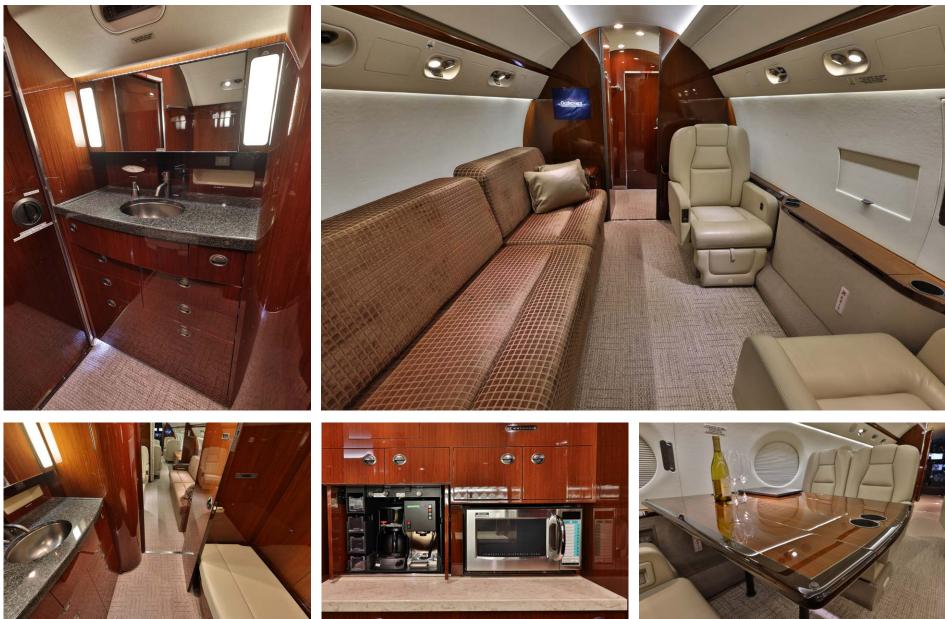

# Interior

| NUMBER OF PASSENGERS           | Fourteen (14)                                    |
|--------------------------------|--------------------------------------------------|
| GALLEY LOCATION                | Forward                                          |
| FORWARD CABIN<br>CONFIGURATION | Four (4) Place Club                              |
| MID CABIN CONFIGURATION        | Four (4) Place Conference opposite Credenza      |
| AFT CABIN CONFIGURATION        | Two (2) Place Club opposite Four (4) Place Divan |
| LAVATORY LOCATION(S)           | Forward Crew and Aft Executive                   |
| LAST REFURBISHED               | Interior Refresh - Underway at Duncan            |

### Floorplan

info@jetcraft.com | +1 919 941 8400 | jetcraft.com

Interior refresh currently underway at Duncan

info@jetcraft.com | +1 919 941 8400 | jetcraft.com

Interior refresh currently underway at Duncan