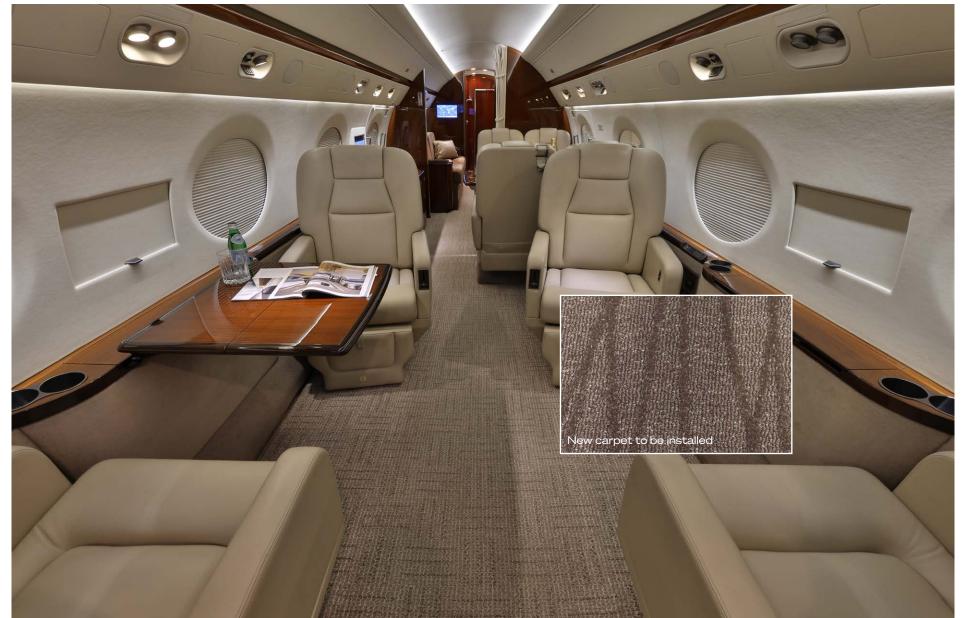

# Interior

| NUMBER OF PASSENGERS           | Fourteen (14)                                    |
|--------------------------------|--------------------------------------------------|
| GALLEY LOCATION                | Forward                                          |
| FORWARD CABIN<br>CONFIGURATION | Four (4) Place Club                              |
| MID CABIN CONFIGURATION        | Four (4) Place Conference opposite Credenza      |
| AFT CABIN CONFIGURATION        | Two (2) Place Club opposite Four (4) Place Divan |
| LAVATORY LOCATION(S)           | Forward Crew and Aft Executive                   |
| LAST REFURBISHED               | Interior Refresh - Underway at Duncan            |

### Floorplan

info@jetcraft.com | +1 919 941 8400 | jetcraft.com

Interior refresh currently underway at Duncan

info@jetcraft.com | +1 919 941 8400 | jetcraft.com

Interior refresh currently underway at Duncan