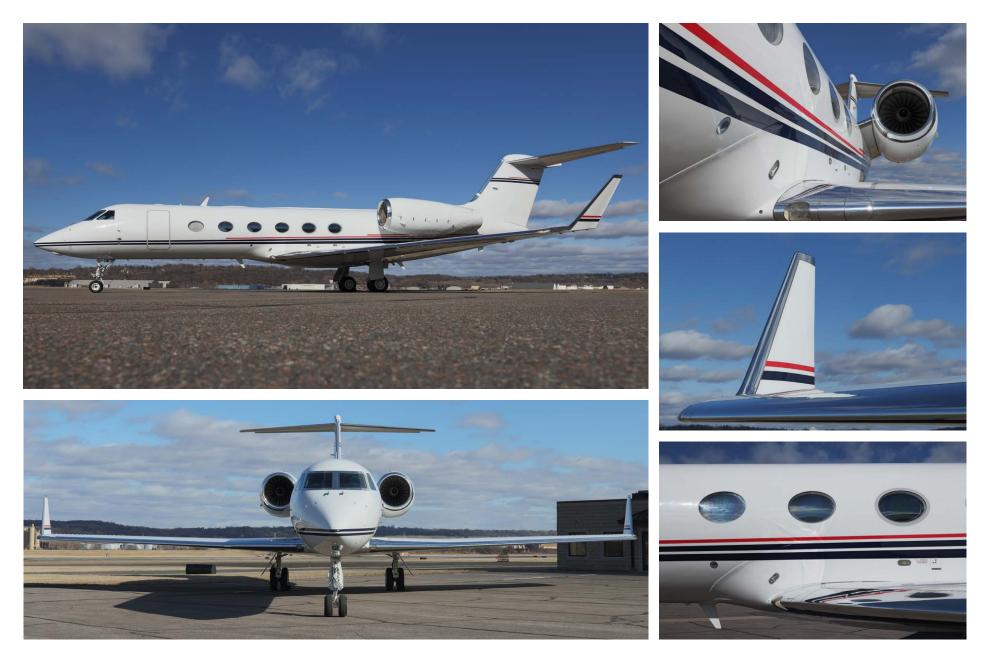

## Exterior

| BASE PAINT COLOR(S) | Matterhorn White             |
|---------------------|------------------------------|
| STRIPE COLOR(S)     | Pantone Blue and Pantone Red |
| LAST PAINTED DATE   | 2019                         |