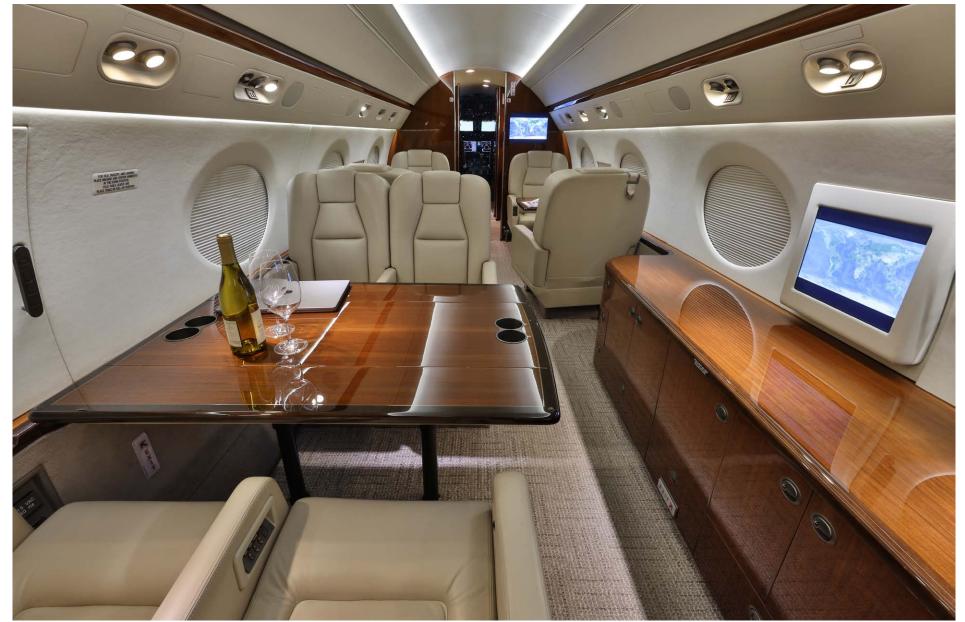

### Connectivity & entertainment

INTERNET

DISPLAY MONITORS

GoGo Galileo - Global Low Earth Orbit (LEO) Satellite Connectivity

Forward and Aft Bulkheads Credenza (Above)

First of type equipped with GoGo Galileo Satellite Connectivity

# Interior

| NUMBER OF PASSENGERS           | Fourteen (14)                                    |
|--------------------------------|--------------------------------------------------|
| GALLEY LOCATION                | Forward                                          |
| FORWARD CABIN<br>CONFIGURATION | Four (4) Place Club                              |
| MID CABIN CONFIGURATION        | Four (4) Place Conference opposite Credenza      |
| AFT CABIN CONFIGURATION        | Two (2) Place Club opposite Four (4) Place Divan |
| LAVATORY LOCATION(S)           | Forward Crew and Aft Executive                   |
| LAST REFURBISHED               | Interior Refresh - Underway at Duncan            |