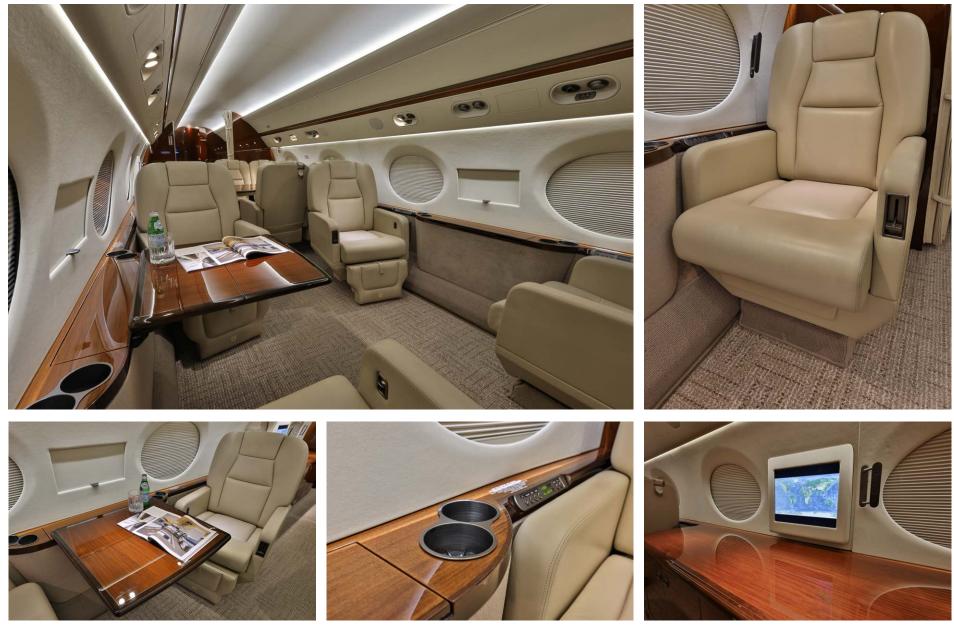

# Interior

| NUMBER OF PASSENGERS           | Fourteen (14)                                    |
|--------------------------------|--------------------------------------------------|
| GALLEY LOCATION                | Forward                                          |
| FORWARD CABIN<br>CONFIGURATION | Four (4) Place Club                              |
| MID CABIN CONFIGURATION        | Four (4) Place Conference opposite Credenza      |
| AFT CABIN CONFIGURATION        | Two (2) Place Club opposite Four (4) Place Divan |
| LAVATORY LOCATION(S)           | Forward Crew and Aft Executive                   |
| LAST REFURBISHED               | Interior Refresh - Underway at Duncan            |