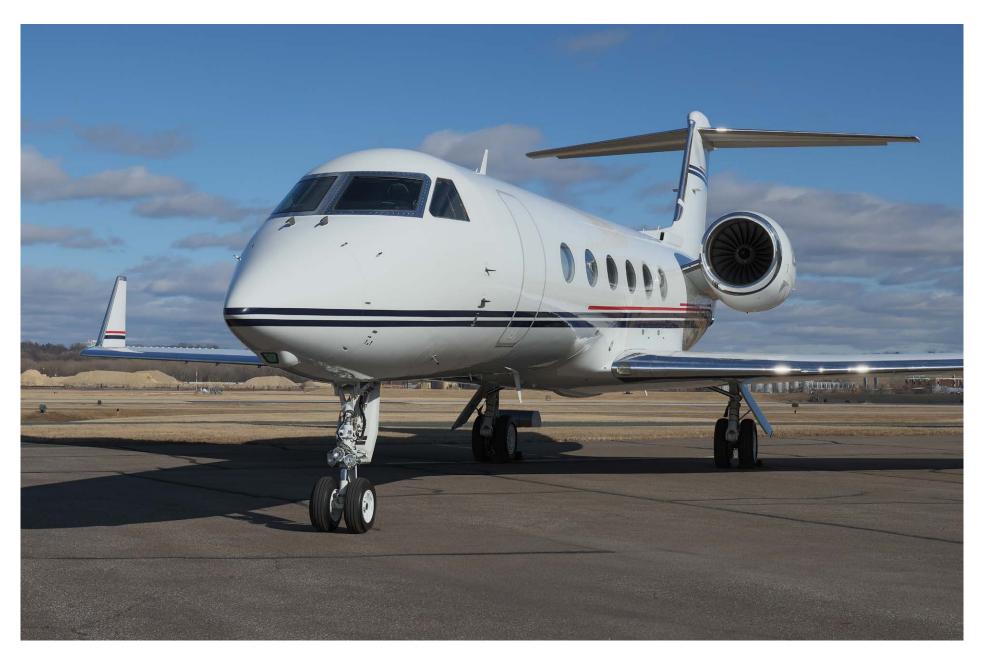

## Exterior

| BASE PAINT COLOR(S) | Matterhorn White             |
|---------------------|------------------------------|
| STRIPE COLOR(S)     | Pantone Blue and Pantone Red |
| LAST PAINTED DATE   | 2019                         |