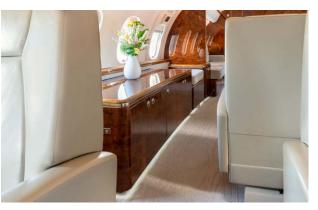

# Interior

| NUMBER OF PASSENGERS           | Thirteen (13)                                                                                                                                          |
|--------------------------------|--------------------------------------------------------------------------------------------------------------------------------------------------------|
| GALLEY LOCATION                | Forward                                                                                                                                                |
| FORWARD CABIN<br>CONFIGURATION | Four (4) Place Club                                                                                                                                    |
| MID CABIN CONFIGURATION        | Four (4) Place Conference Group opposite credenza                                                                                                      |
| AFT CABIN CONFIGURATION        | Two (2) Place Club opposite a Three (3) Place<br>Divan (Certified for Two (2) for taxi, take-off and<br>landing when removable bulkhead is installed). |
| LAVATORY LOCATION(S)           | Fwd & Aft Lavatory                                                                                                                                     |
| JUMPSEAT                       | Yes                                                                                                                                                    |