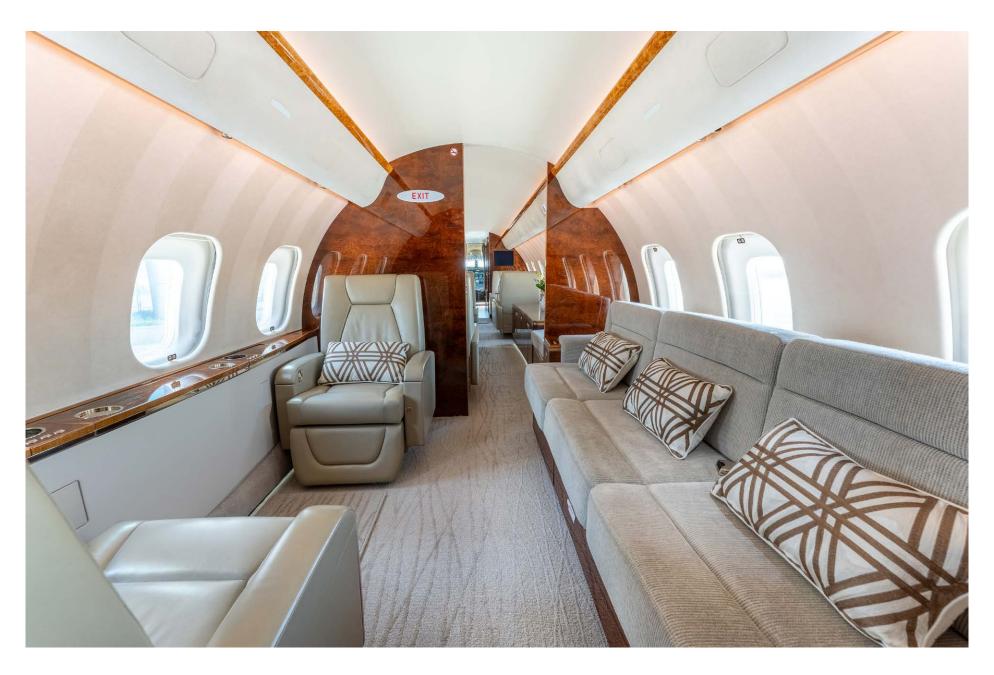

# Interior

| NUMBER OF PASSENGERS           | Thirteen (13)                                                                                                                                          |
|--------------------------------|--------------------------------------------------------------------------------------------------------------------------------------------------------|
| GALLEY LOCATION                | Forward                                                                                                                                                |
| FORWARD CABIN<br>CONFIGURATION | Four (4) Place Club                                                                                                                                    |
| MID CABIN CONFIGURATION        | Four (4) Place Conference Group opposite credenza                                                                                                      |
| AFT CABIN CONFIGURATION        | Two (2) Place Club opposite a Three (3) Place<br>Divan (Certified for Two (2) for taxi, take-off and<br>landing when removable bulkhead is installed). |
| LAVATORY LOCATION(S)           | Fwd & Aft Lavatory                                                                                                                                     |
| JUMPSEAT                       | Yes                                                                                                                                                    |