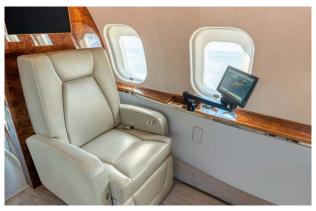

# Interior

| NUMBER OF PASSENGERS           | Thirteen (13)                                                                                                                                          |
|--------------------------------|--------------------------------------------------------------------------------------------------------------------------------------------------------|
| GALLEY LOCATION                | Forward                                                                                                                                                |
| FORWARD CABIN<br>CONFIGURATION | Four (4) Place Club                                                                                                                                    |
| MID CABIN CONFIGURATION        | Four (4) Place Conference Group opposite credenza                                                                                                      |
| AFT CABIN CONFIGURATION        | Two (2) Place Club opposite a Three (3) Place<br>Divan (Certified for Two (2) for taxi, take-off and<br>landing when removable bulkhead is installed). |
| LAVATORY LOCATION(S)           | Fwd & Aft Lavatory                                                                                                                                     |
| JUMPSEAT                       | Yes                                                                                                                                                    |