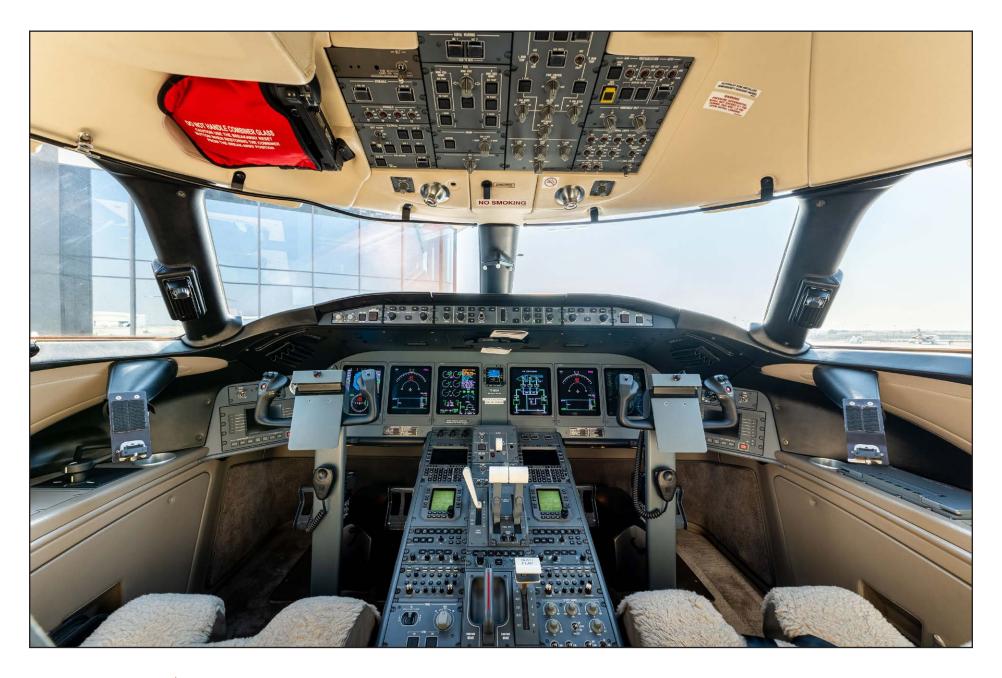

# **Avionics**

The Global 5000 is equipped with an integrated, Honeywell Primus 2000XP avionics suite.