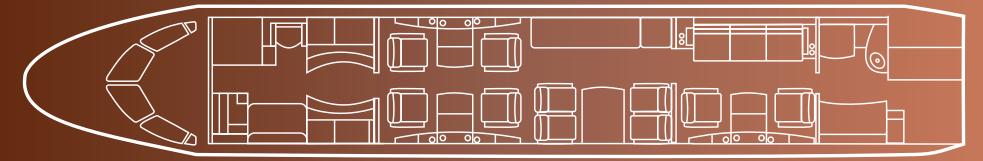

# Interior

| NUMBER OF PASSENGERS           | Thirteen (13)                                                                                                                                          |
|--------------------------------|--------------------------------------------------------------------------------------------------------------------------------------------------------|
| GALLEY LOCATION                | Forward                                                                                                                                                |
| FORWARD CABIN<br>CONFIGURATION | Four (4) Place Club                                                                                                                                    |
| MID CABIN CONFIGURATION        | Four (4) Place Conference Group opposite credenza                                                                                                      |
| AFT CABIN CONFIGURATION        | Two (2) Place Club opposite a Three (3) Place<br>Divan (Certified for Two (2) for taxi, take-off and<br>landing when removable bulkhead is installed). |
| LAVATORY LOCATION(S)           | Fwd & Aft Lavatory                                                                                                                                     |
| JUMPSEAT                       | Yes                                                                                                                                                    |

# Floorplan