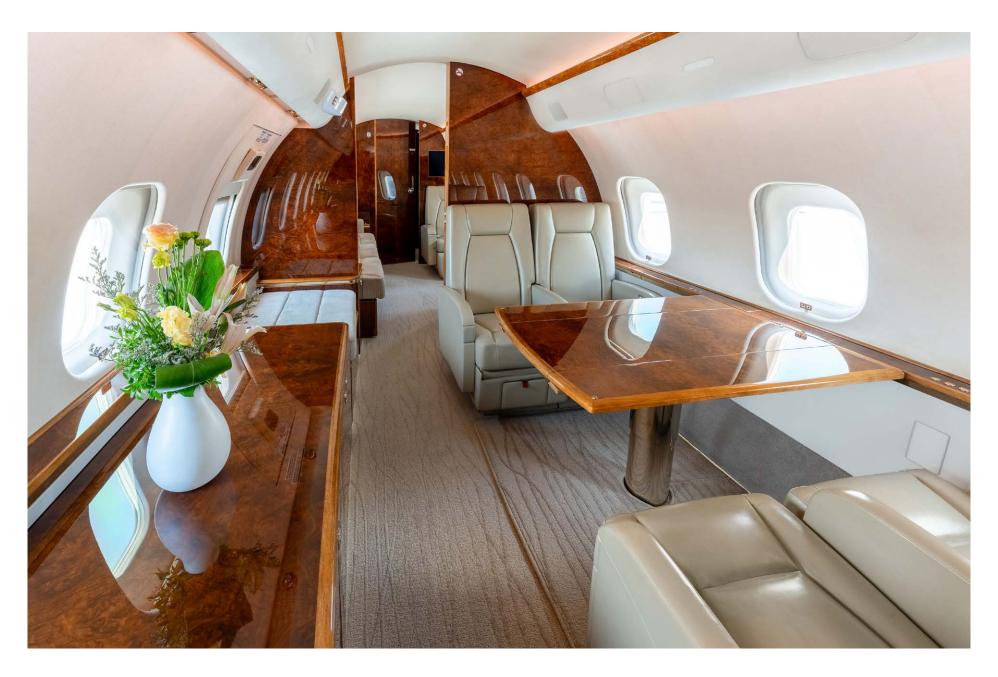

# Interior

| NUMBER OF PASSENGERS           | Thirteen (13)                                                                                                                                          |
|--------------------------------|--------------------------------------------------------------------------------------------------------------------------------------------------------|
| GALLEY LOCATION                | Forward                                                                                                                                                |
| FORWARD CABIN<br>CONFIGURATION | Four (4) Place Club                                                                                                                                    |
| MID CABIN CONFIGURATION        | Four (4) Place Conference Group opposite credenza                                                                                                      |
| AFT CABIN CONFIGURATION        | Two (2) Place Club opposite a Three (3) Place<br>Divan (Certified for Two (2) for taxi, take-off and<br>landing when removable bulkhead is installed). |
| LAVATORY LOCATION(S)           | Fwd & Aft Lavatory                                                                                                                                     |
| JUMPSEAT                       | Yes                                                                                                                                                    |