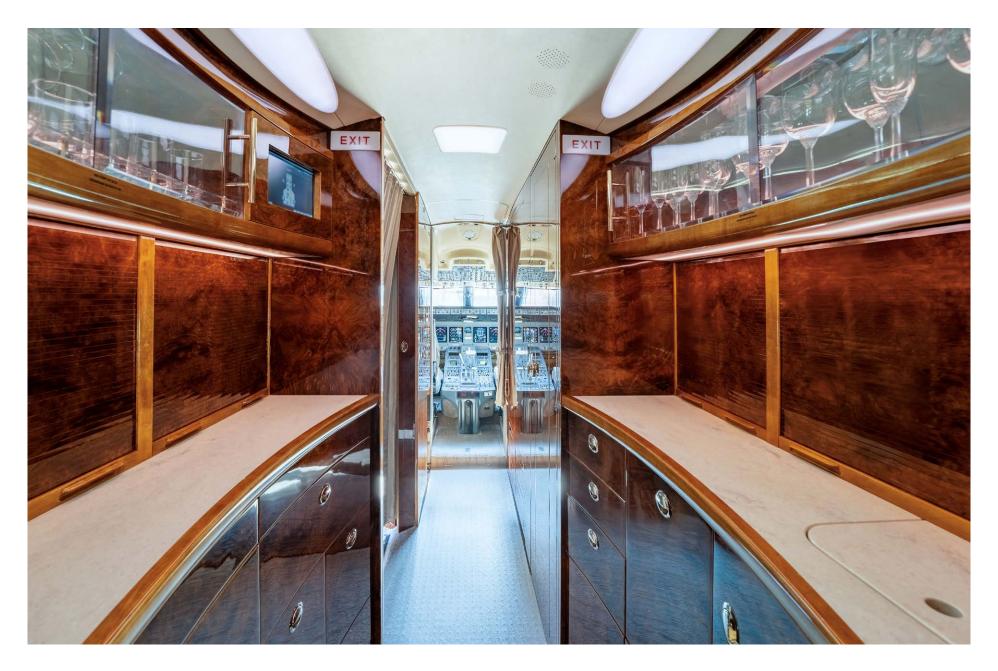

# Interior

| NUMBER OF PASSENGERS           | Thirteen (13)                                                                                                                                          |
|--------------------------------|--------------------------------------------------------------------------------------------------------------------------------------------------------|
| GALLEY LOCATION                | Forward                                                                                                                                                |
| FORWARD CABIN<br>CONFIGURATION | Four (4) Place Club                                                                                                                                    |
| MID CABIN CONFIGURATION        | Four (4) Place Conference Group opposite credenza                                                                                                      |
| AFT CABIN CONFIGURATION        | Two (2) Place Club opposite a Three (3) Place<br>Divan (Certified for Two (2) for taxi, take-off and<br>landing when removable bulkhead is installed). |
| LAVATORY LOCATION(S)           | Fwd & Aft Lavatory                                                                                                                                     |
| JUMPSEAT                       | Yes                                                                                                                                                    |