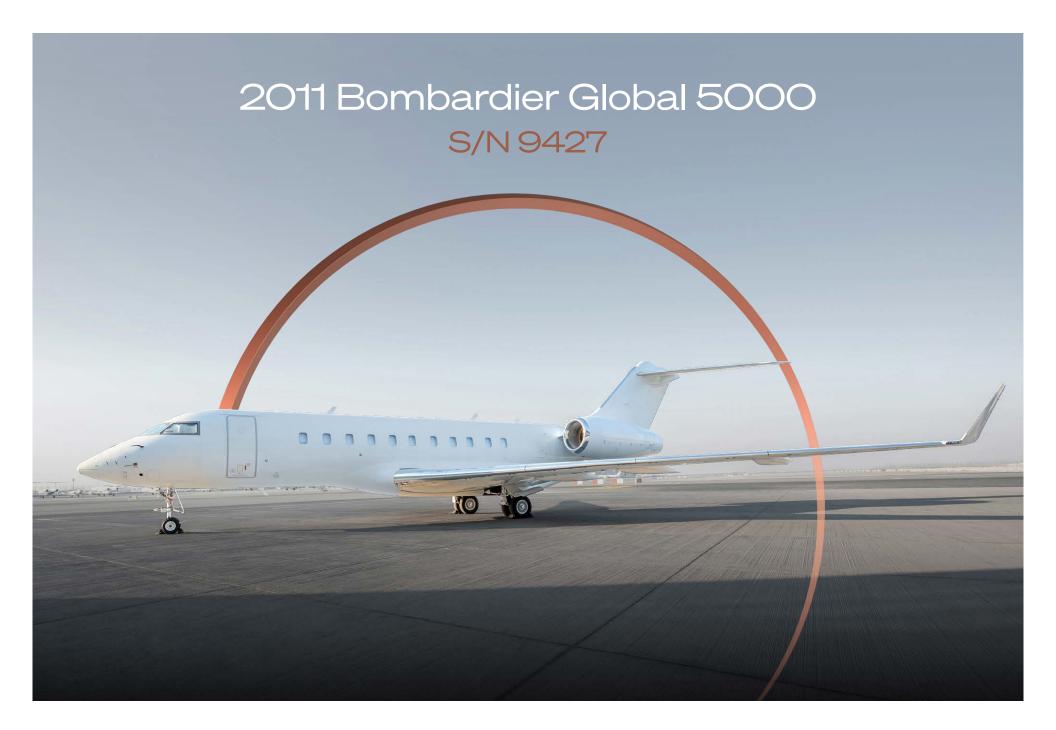

# Airframe

| TOTAL TIME SINCE NEW     | 3,673 Hours (as of February 2025) |
|--------------------------|-----------------------------------|
| TOTAL LANDINGS SINCE NEW | 1,528 Landings                    |
| ENTRY INTO SERVICE       | October 6, 2011                   |
| CERTIFICATION            | EASA                              |