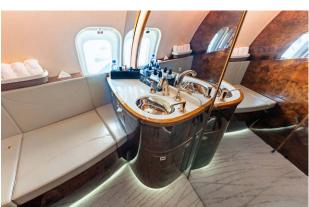

# Interior

| NUMBER OF PASSENGERS           | Thirteen (13)                                                                                                                                          |
|--------------------------------|--------------------------------------------------------------------------------------------------------------------------------------------------------|
| GALLEY LOCATION                | Forward                                                                                                                                                |
| FORWARD CABIN<br>CONFIGURATION | Four (4) Place Club                                                                                                                                    |
| MID CABIN CONFIGURATION        | Four (4) Place Conference Group opposite credenza                                                                                                      |
| AFT CABIN CONFIGURATION        | Two (2) Place Club opposite a Three (3) Place<br>Divan (Certified for Two (2) for taxi, take-off and<br>landing when removable bulkhead is installed). |
| LAVATORY LOCATION(S)           | Fwd & Aft Lavatory                                                                                                                                     |
| JUMPSEAT                       | Yes                                                                                                                                                    |