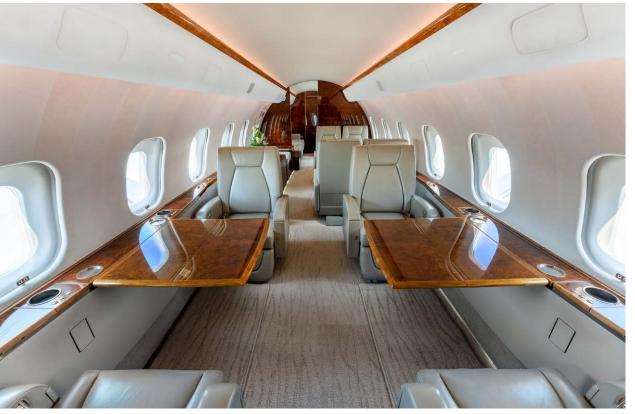

able bulkhead is installed). |
| LAVATORY LOCATION(S)           | Fwd & Aft Lavatory                                                                                                                                     |
| JUMPSEAT                       | Yes                                                                                                                                                    |

# Exterior

BASE PAINT COLOR Matterhorn White

# Major inspection status

| Inspection | Last Performed | Next Due     |
|------------|----------------|--------------|
| 60 Month   | April 2022     | October 2026 |
| 120 Month  | April 2022     | October 2031 |
| 180 Month  | -              | October 2026 |
| 240 Month  | -              | October 2031 |

# Floorplan





















































## FOR YOUR WORLD