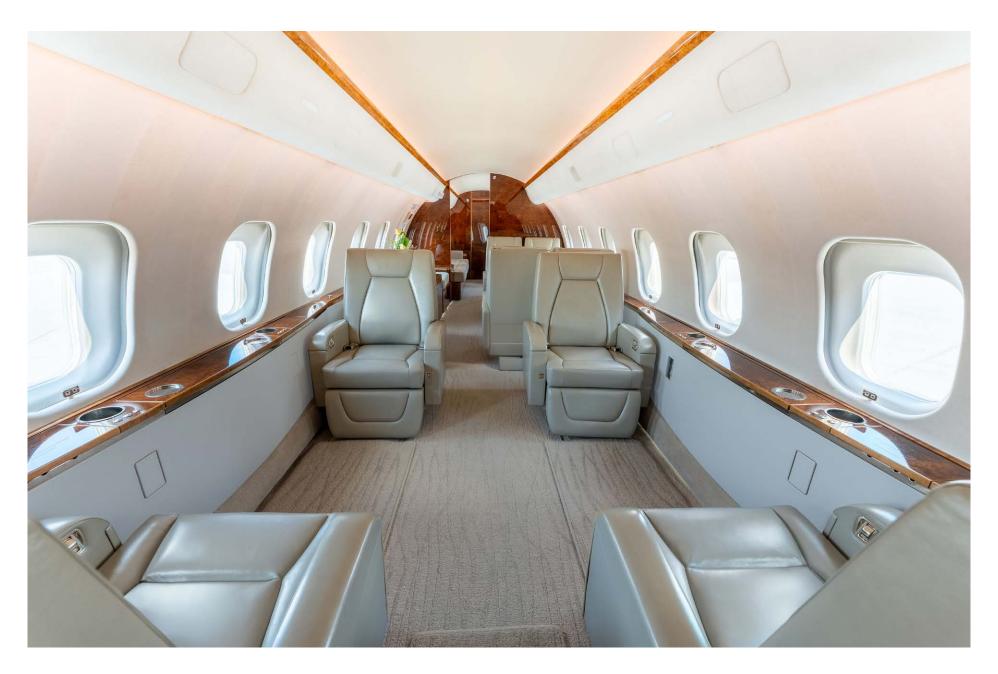

# Interior

| NUMBER OF PASSENGERS           | Thirteen (13)                                                                                                                                          |
|--------------------------------|--------------------------------------------------------------------------------------------------------------------------------------------------------|
| GALLEY LOCATION                | Forward                                                                                                                                                |
| FORWARD CABIN<br>CONFIGURATION | Four (4) Place Club                                                                                                                                    |
| MID CABIN CONFIGURATION        | Four (4) Place Conference Group opposite credenza                                                                                                      |
| AFT CABIN CONFIGURATION        | Two (2) Place Club opposite a Three (3) Place<br>Divan (Certified for Two (2) for taxi, take-off and<br>landing when removable bulkhead is installed). |
| LAVATORY LOCATION(S)           | Fwd & Aft Lavatory                                                                                                                                     |
| JUMPSEAT                       | Yes                                                                                                                                                    |