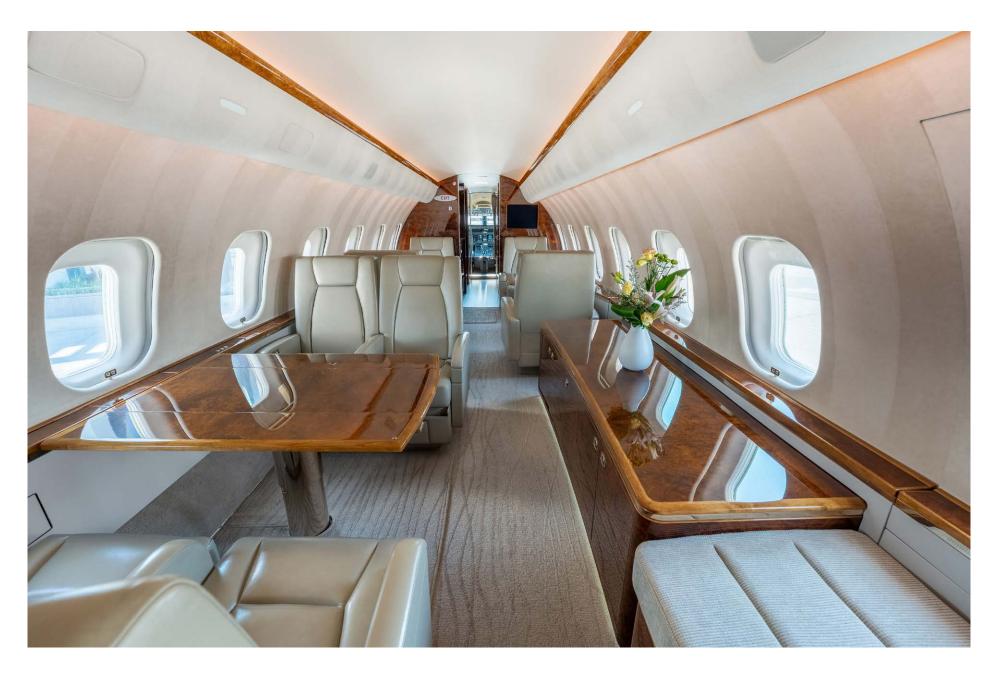

# Interior

| NUMBER OF PASSENGERS           | Thirteen (13)                                                                                                                                          |
|--------------------------------|--------------------------------------------------------------------------------------------------------------------------------------------------------|
| GALLEY LOCATION                | Forward                                                                                                                                                |
| FORWARD CABIN<br>CONFIGURATION | Four (4) Place Club                                                                                                                                    |
| MID CABIN CONFIGURATION        | Four (4) Place Conference Group opposite credenza                                                                                                      |
| AFT CABIN CONFIGURATION        | Two (2) Place Club opposite a Three (3) Place<br>Divan (Certified for Two (2) for taxi, take-off and<br>landing when removable bulkhead is installed). |
| LAVATORY LOCATION(S)           | Fwd & Aft Lavatory                                                                                                                                     |
| JUMPSEAT                       | Yes                                                                                                                                                    |