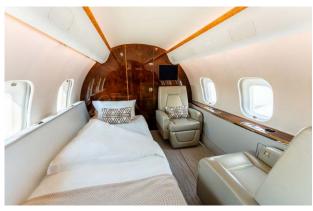

# Interior

| NUMBER OF PASSENGERS           | Thirteen (13)                                                                                                                                          |
|--------------------------------|--------------------------------------------------------------------------------------------------------------------------------------------------------|
| GALLEY LOCATION                | Forward                                                                                                                                                |
| FORWARD CABIN<br>CONFIGURATION | Four (4) Place Club                                                                                                                                    |
| MID CABIN CONFIGURATION        | Four (4) Place Conference Group opposite credenza                                                                                                      |
| AFT CABIN CONFIGURATION        | Two (2) Place Club opposite a Three (3) Place<br>Divan (Certified for Two (2) for taxi, take-off and<br>landing when removable bulkhead is installed). |
| LAVATORY LOCATION(S)           | Fwd & Aft Lavatory                                                                                                                                     |
| JUMPSEAT                       | Yes                                                                                                                                                    |