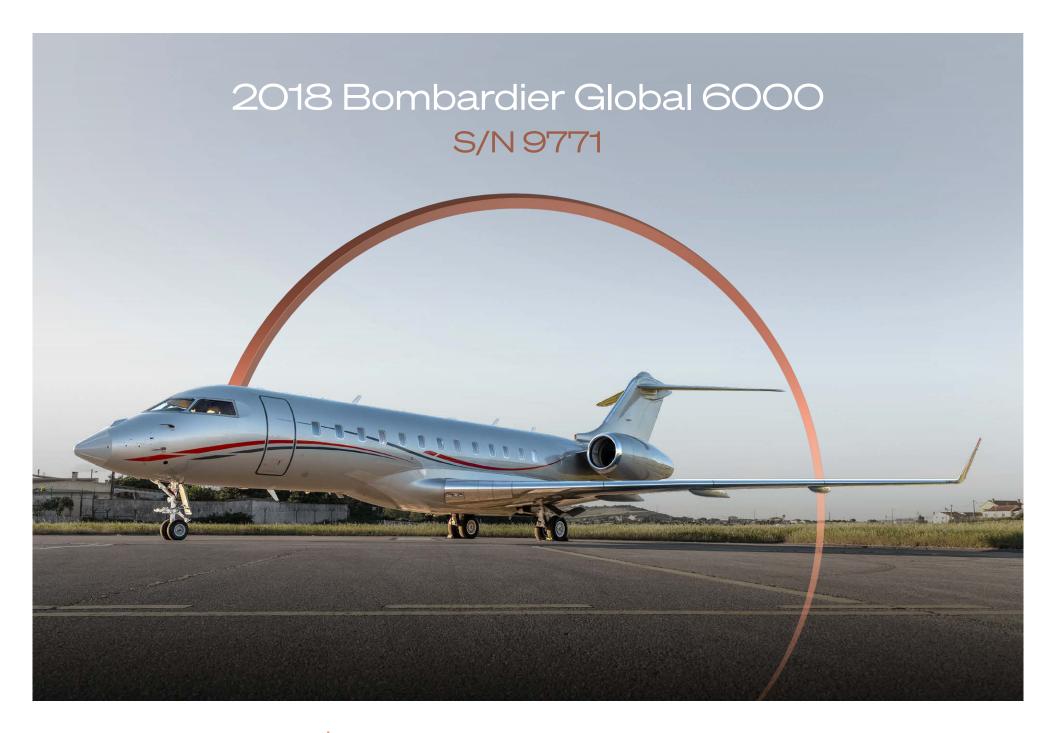

### Exterior

| BASE PAINT COLOR(S) | Silver          |
|---------------------|-----------------|
| STRIPE COLOR(S)     | Red & Dark Grey |