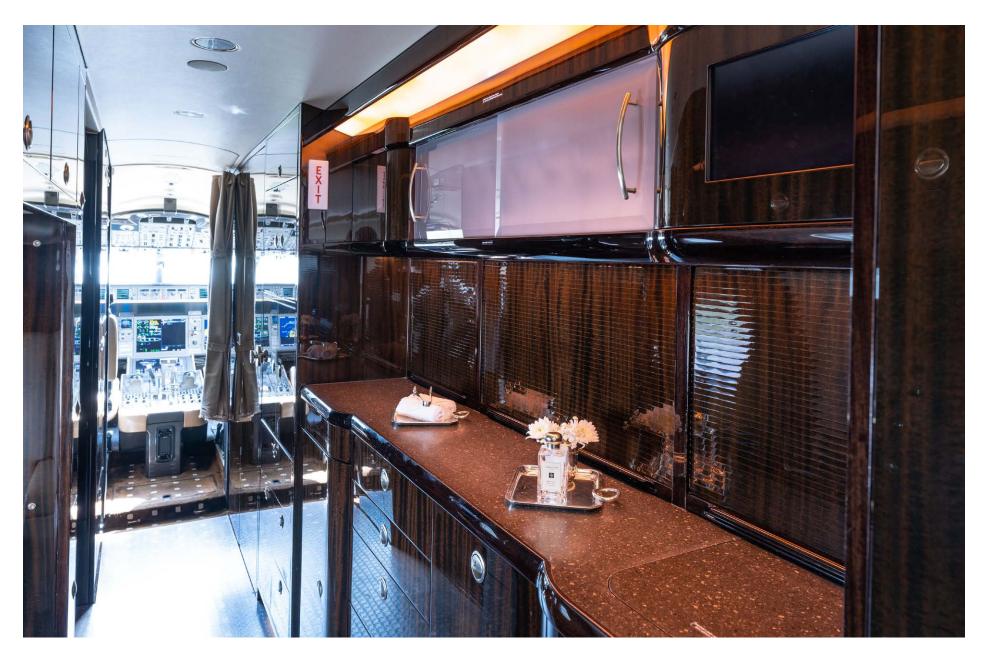

### Interior

| NUMBER OF PASSENGERS    | Fourteen (14)                                                  |
|-------------------------|----------------------------------------------------------------|
| GALLEY LOCATION         | Fwd                                                            |
| FWD CABIN CONFIGURATION | Four (4) Place Club                                            |
| MID CABIN CONFIGURATION | Four (4) Place Conference Group opposite<br>One (1) Place Club |
| AFT CABIN CONFIGURATION | Two (2) Place Club opposite a Three (3) Place<br>Divan         |
| LAVATORY LOCATION(S)    | Fwd & Aft                                                      |
| CREW REST               | Yes                                                            |
| JUMPSEAT                | Yes                                                            |

### Connectivity

| INTERNET | KA-Band |  |
|----------|---------|--|