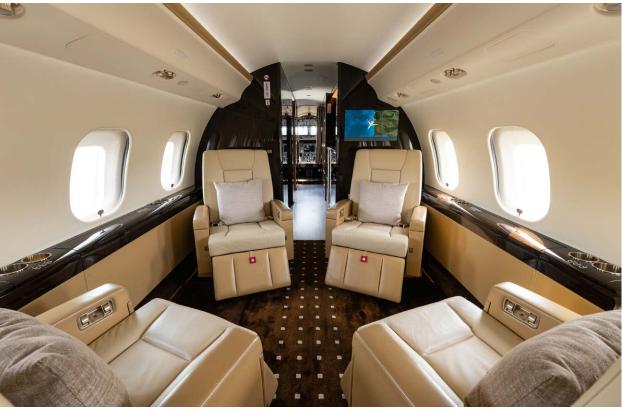

### Interior

| NUMBER OF PASSENGERS    | Fourteen (14)                                                  |
|-------------------------|----------------------------------------------------------------|
| GALLEY LOCATION         | Fwd                                                            |
| FWD CABIN CONFIGURATION | Four (4) Place Club                                            |
| MID CABIN CONFIGURATION | Four (4) Place Conference Group opposite<br>One (1) Place Club |
| AFT CABIN CONFIGURATION | Two (2) Place Club opposite a Three (3) Place<br>Divan         |
| LAVATORY LOCATION(S)    | Fwd & Aft                                                      |
| CREW REST               | Yes                                                            |
| JUMPSEAT                | Yes                                                            |