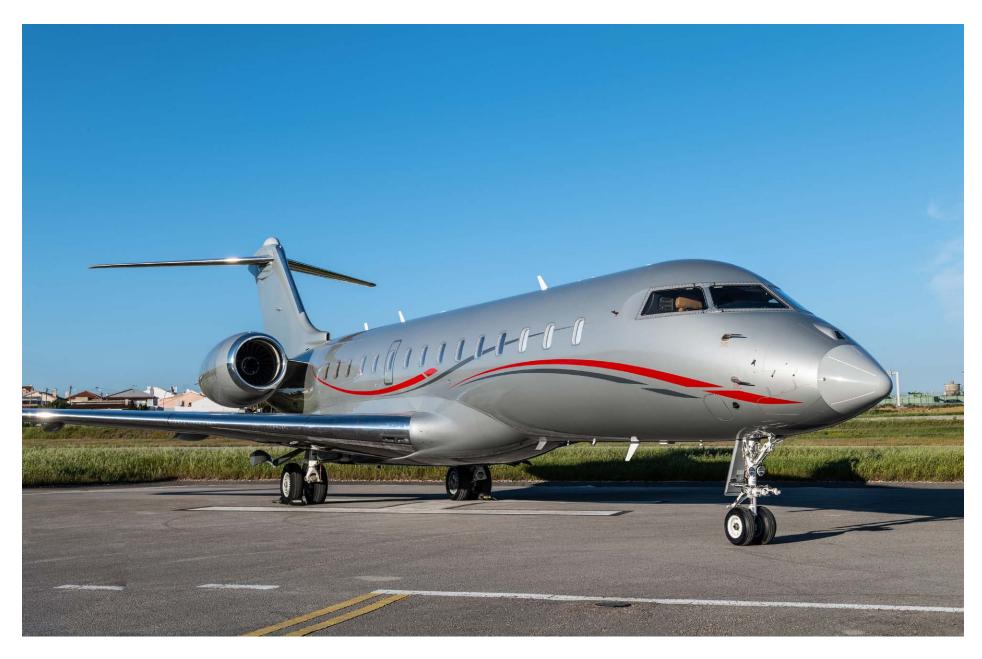

### Exterior

| BASE PAINT COLOR(S) | Silver          |
|---------------------|-----------------|
| STRIPE COLOR(S)     | Red & Dark Grey |