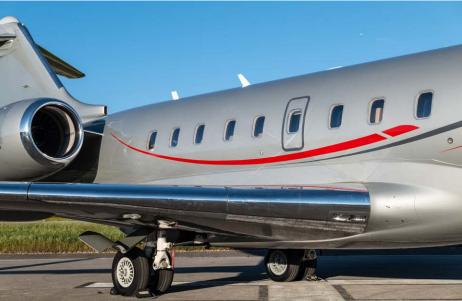

### Exterior

| BASE PAINT COLOR(S) | Silver          |
|---------------------|-----------------|
| STRIPE COLOR(S)     | Red & Dark Grey |