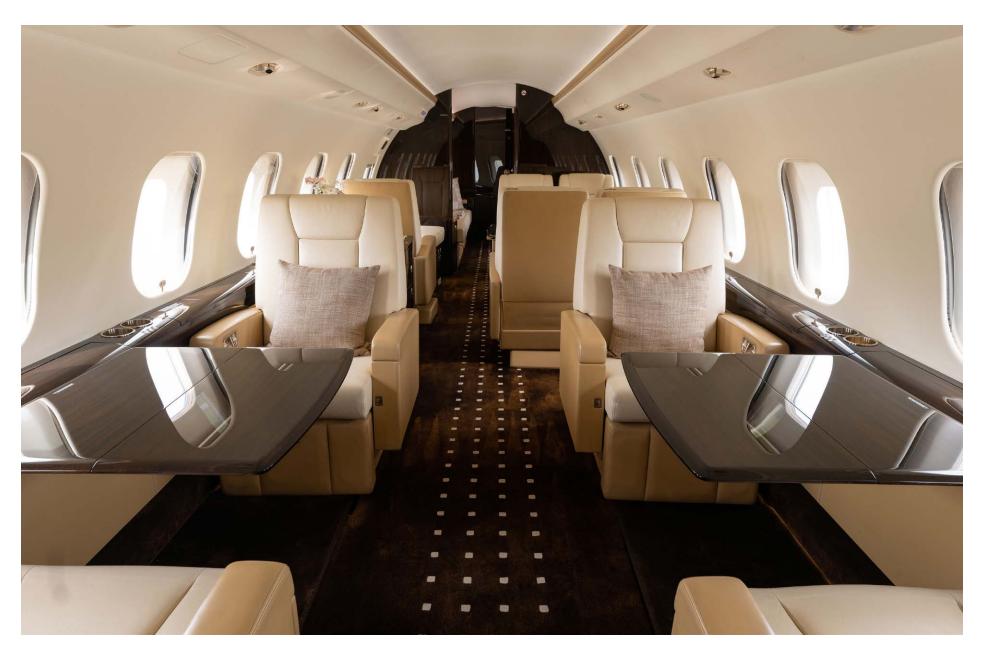

### Interior

| NUMBER OF PASSENGERS    | Fourteen (14)                                                  |
|-------------------------|----------------------------------------------------------------|
| GALLEY LOCATION         | Fwd                                                            |
| FWD CABIN CONFIGURATION | Four (4) Place Club                                            |
| MID CABIN CONFIGURATION | Four (4) Place Conference Group opposite<br>One (1) Place Club |
| AFT CABIN CONFIGURATION | Two (2) Place Club opposite a Three (3) Place<br>Divan         |
| LAVATORY LOCATION(S)    | Fwd & Aft                                                      |
| CREW REST               | Yes                                                            |
| JUMPSEAT                | Yes                                                            |