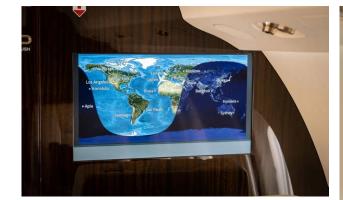

(S)    | Fwd & Aft                                                      |
| CREW REST               | Yes                                                            |
| JUMPSEAT                | Yes                                                            |

### Exterior

| BASE PAINT COLOR(S) | Silver          |
|---------------------|-----------------|
| STRIPE COLOR(S)     | Red & Dark Grey |

# Major inspection status

| Inspection | Last Performed | Next Due     |
|------------|----------------|--------------|
| 30 Month   | May 2023       | October 2025 |
| 60 Month   | May 2023       | April 2028   |
| 120 Month  | -              | April 2028   |
| 180 Month  | -              | April 2033   |
| 240 Month  | -              | April 2038   |

# Floorplan





































































#### FOR YOUR WORLD