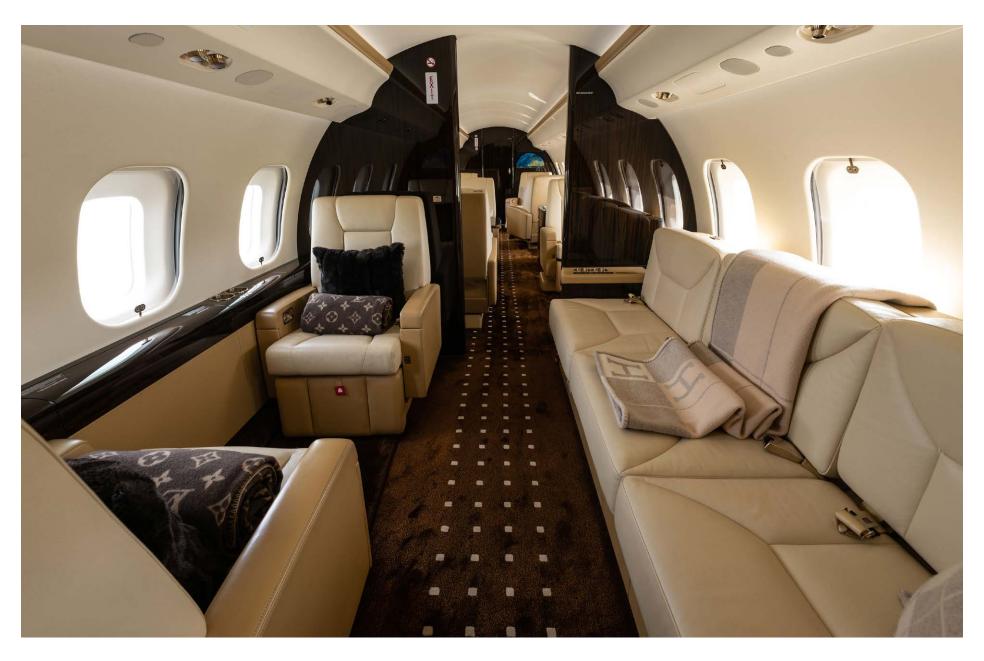

### Interior

| NUMBER OF PASSENGERS    | Fourteen (14)                                                  |
|-------------------------|----------------------------------------------------------------|
| GALLEY LOCATION         | Fwd                                                            |
| FWD CABIN CONFIGURATION | Four (4) Place Club                                            |
| MID CABIN CONFIGURATION | Four (4) Place Conference Group opposite<br>One (1) Place Club |
| AFT CABIN CONFIGURATION | Two (2) Place Club opposite a Three (3) Place<br>Divan         |
| LAVATORY LOCATION(S)    | Fwd & Aft                                                      |
| CREW REST               | Yes                                                            |
| JUMPSEAT                | Yes                                                            |