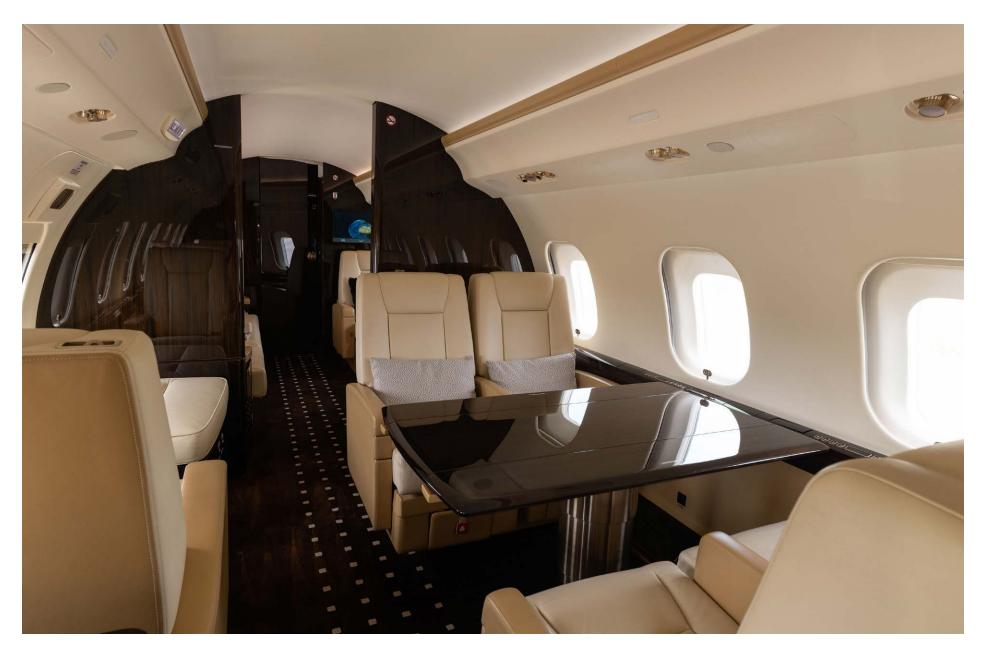

### Interior

| NUMBER OF PASSENGERS    | Fourteen (14)                                                  |
|-------------------------|----------------------------------------------------------------|
| GALLEY LOCATION         | Fwd                                                            |
| FWD CABIN CONFIGURATION | Four (4) Place Club                                            |
| MID CABIN CONFIGURATION | Four (4) Place Conference Group opposite<br>One (1) Place Club |
| AFT CABIN CONFIGURATION | Two (2) Place Club opposite a Three (3) Place<br>Divan         |
| LAVATORY LOCATION(S)    | Fwd & Aft                                                      |
| CREW REST               | Yes                                                            |
| JUMPSEAT                | Yes                                                            |