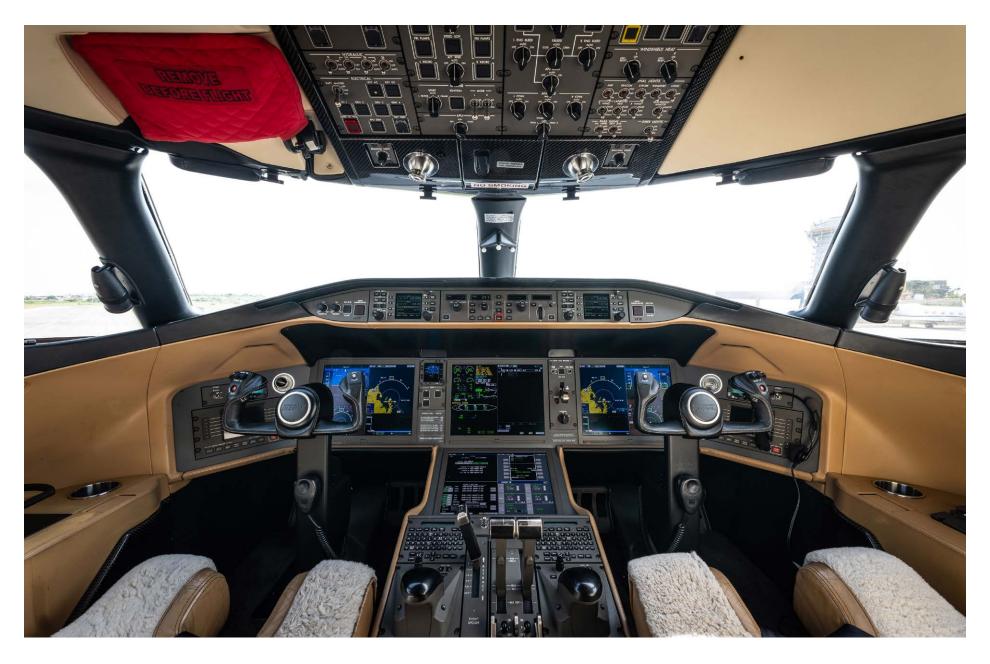

ft                                                      |
| CREW REST               | Yes                                                            |
| JUMPSEAT                | Yes                                                            |

### Exterior

| BASE PAINT COLOR(S) | Silver          |
|---------------------|-----------------|
| STRIPE COLOR(S)     | Red & Dark Grey |

# Major inspection status

| Inspection | Last Performed | Next Due     |
|------------|----------------|--------------|
| 30 Month   | May 2023       | October 2025 |
| 60 Month   | May 2023       | April 2028   |
| 120 Month  | -              | April 2028   |
| 180 Month  | -              | April 2033   |
| 240 Month  | -              | April 2038   |

# Floorplan





































































#### FOR YOUR WORLD