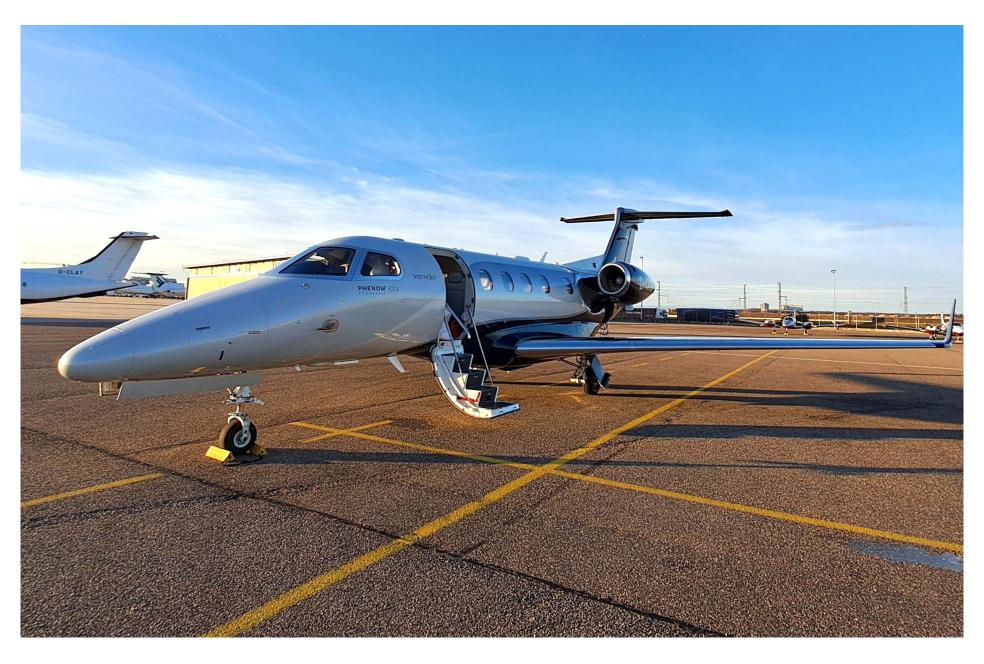

### Exterior

| BASE PAINT COLOR(S) | Matterhorn White and Dark Blue |
|---------------------|--------------------------------|
| STRIPE COLOR        | Light Grey                     |
| LAST PAINTED DATE   | 2023                           |