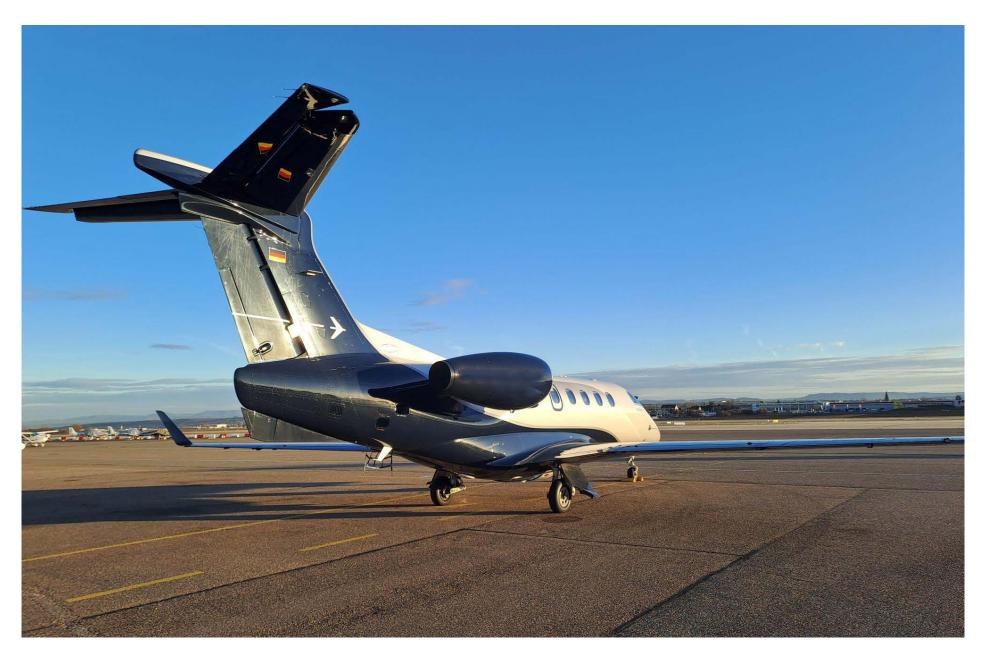

### Exterior

| BASE PAINT COLOR(S) | Matterhorn White and Dark Blue |
|---------------------|--------------------------------|
| STRIPE COLOR        | Light Grey                     |
| LAST PAINTED DATE   | 2023                           |