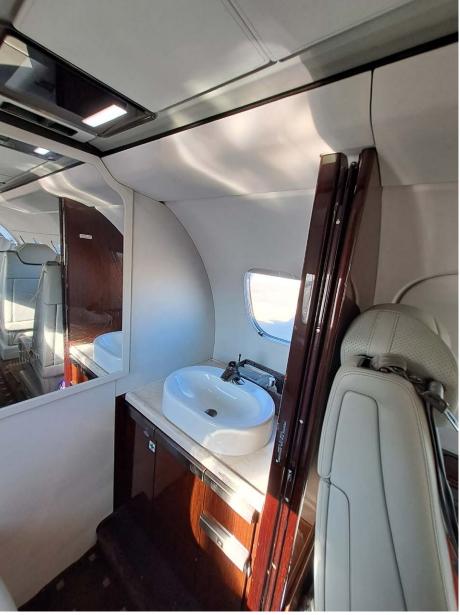

### Interior

| NUMBER OF PASSENGERS    | Eight (8) + One (1)          |
|-------------------------|------------------------------|
| GALLEY LOCATION         | Fwd                          |
| FWD CABIN CONFIGURATION | Double (2) Place Divan       |
| MID CABIN CONFIGURATION | Four (4) Place Club          |
| AFT CABIN CONFIGURATION | Two (2) Forward Facing Seats |
| LAVATORY LOCATION(S)    | Aft (Belted Lav)             |
| LAST REFURBISHED DATE   | 2023                         |