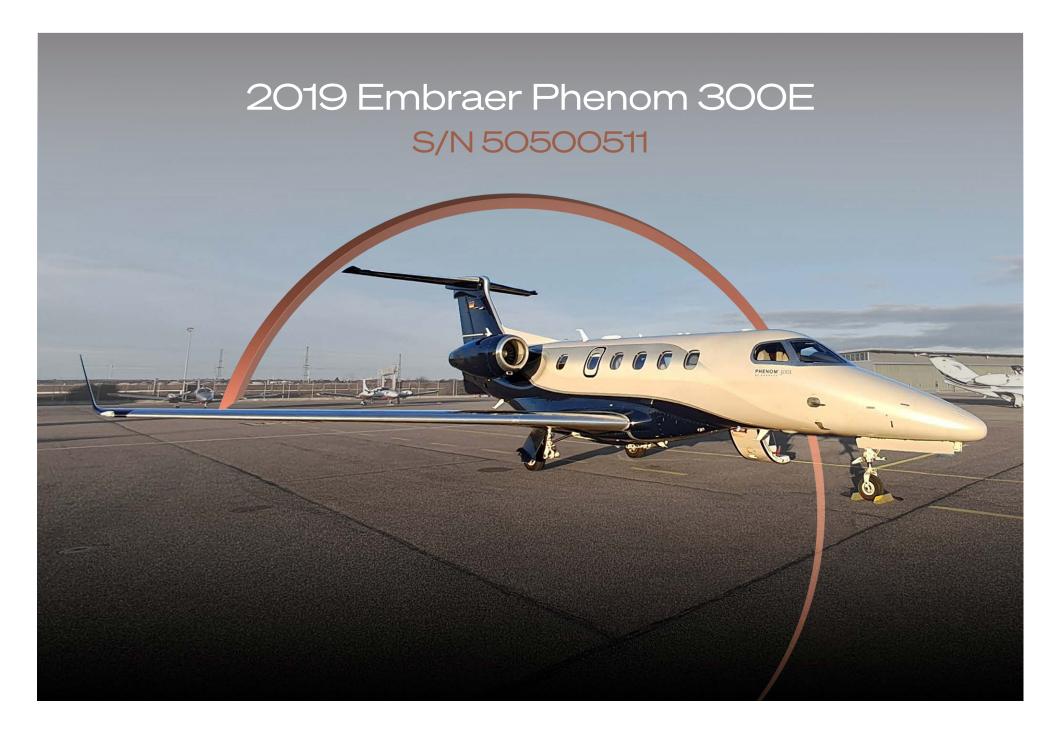

### Airframe

| TOTAL TIME SINCE NEW     | 5,073 Hours (as of April 2025) |
|--------------------------|--------------------------------|
| TOTAL LANDINGS SINCE NEW | 3,541 Landings                 |
| ENTRY INTO SERVICE DATE  | 2019                           |
| CERTIFICATION            | EASA                           |