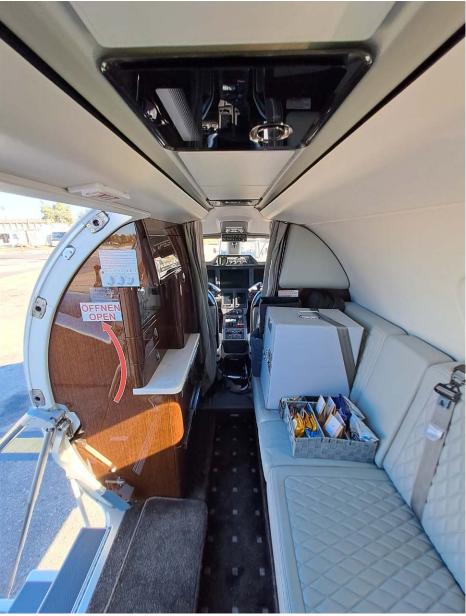

### Interior

| NUMBER OF PASSENGERS    | Eight (8) + One (1)          |
|-------------------------|------------------------------|
| GALLEY LOCATION         | Fwd                          |
| FWD CABIN CONFIGURATION | Double (2) Place Divan       |
| MID CABIN CONFIGURATION | Four (4) Place Club          |
| AFT CABIN CONFIGURATION | Two (2) Forward Facing Seats |
| LAVATORY LOCATION(S)    | Aft (Belted Lav)             |
| LAST REFURBISHED DATE   | 2023                         |