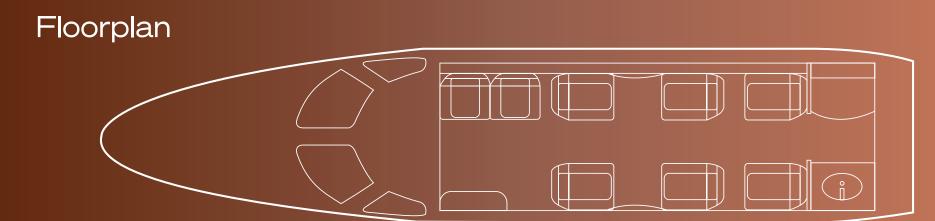

### Interior

| NUMBER OF PASSENGERS    | Eight (8) + One (1)          |
|-------------------------|------------------------------|
| GALLEY LOCATION         | Fwd                          |
| FWD CABIN CONFIGURATION | Double (2) Place Divan       |
| MID CABIN CONFIGURATION | Four (4) Place Club          |
| AFT CABIN CONFIGURATION | Two (2) Forward Facing Seats |
| LAVATORY LOCATION(S)    | Aft (Belted Lav)             |
| LAST REFURBISHED DATE   | 2023                         |