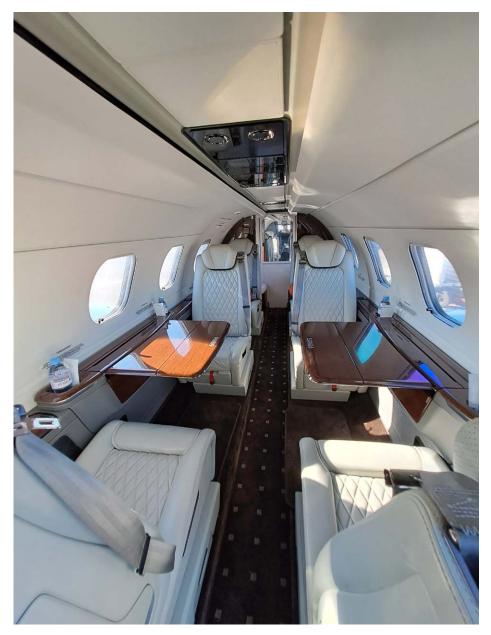

### Interior

| NUMBER OF PASSENGERS    | Eight (8) + One (1)          |
|-------------------------|------------------------------|
| GALLEY LOCATION         | Fwd                          |
| FWD CABIN CONFIGURATION | Double (2) Place Divan       |
| MID CABIN CONFIGURATION | Four (4) Place Club          |
| AFT CABIN CONFIGURATION | Two (2) Forward Facing Seats |
| LAVATORY LOCATION(S)    | Aft (Belted Lav)             |
| LAST REFURBISHED DATE   | 2023                         |