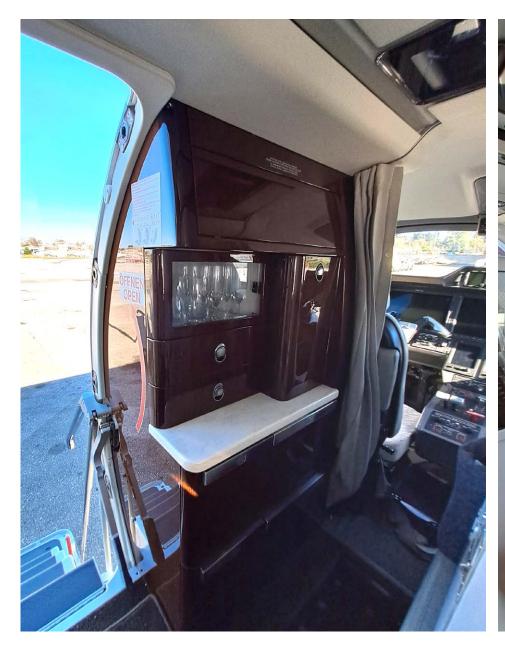

### Interior

| NUMBER OF PASSENGERS    | Eight (8) + One (1)          |
|-------------------------|------------------------------|
| GALLEY LOCATION         | Fwd                          |
| FWD CABIN CONFIGURATION | Double (2) Place Divan       |
| MID CABIN CONFIGURATION | Four (4) Place Club          |
| AFT CABIN CONFIGURATION | Two (2) Forward Facing Seats |
| LAVATORY LOCATION(S)    | Aft (Belted Lav)             |
| LAST REFURBISHED DATE   | 2023                         |