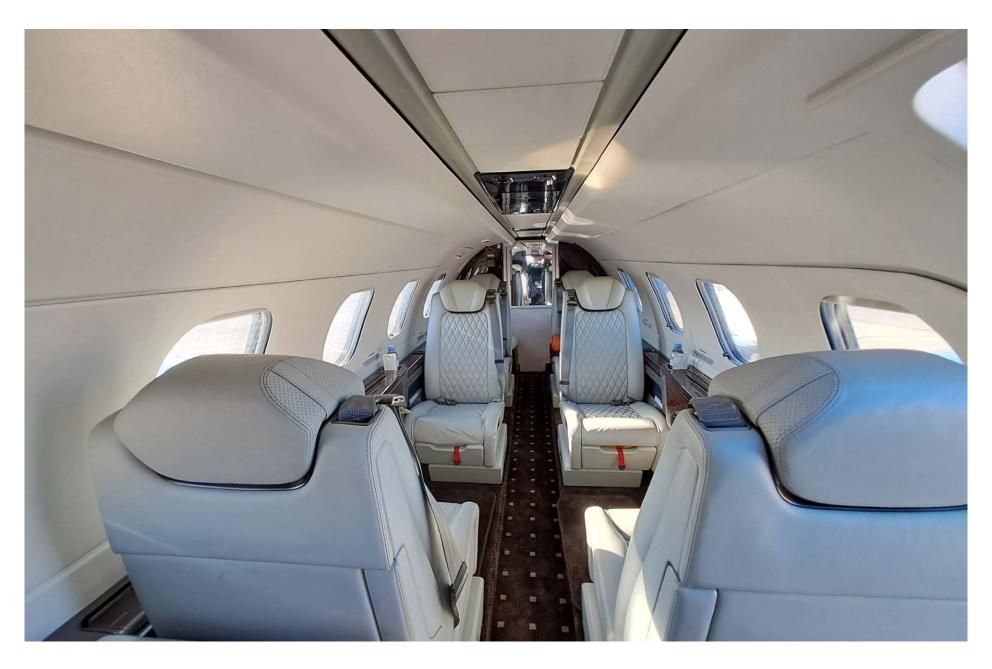

### Interior

| NUMBER OF PASSENGERS    | Eight (8) + One (1)          |
|-------------------------|------------------------------|
| GALLEY LOCATION         | Fwd                          |
| FWD CABIN CONFIGURATION | Double (2) Place Divan       |
| MID CABIN CONFIGURATION | Four (4) Place Club          |
| AFT CABIN CONFIGURATION | Two (2) Forward Facing Seats |
| LAVATORY LOCATION(S)    | Aft (Belted Lav)             |
| LAST REFURBISHED DATE   | 2023                         |