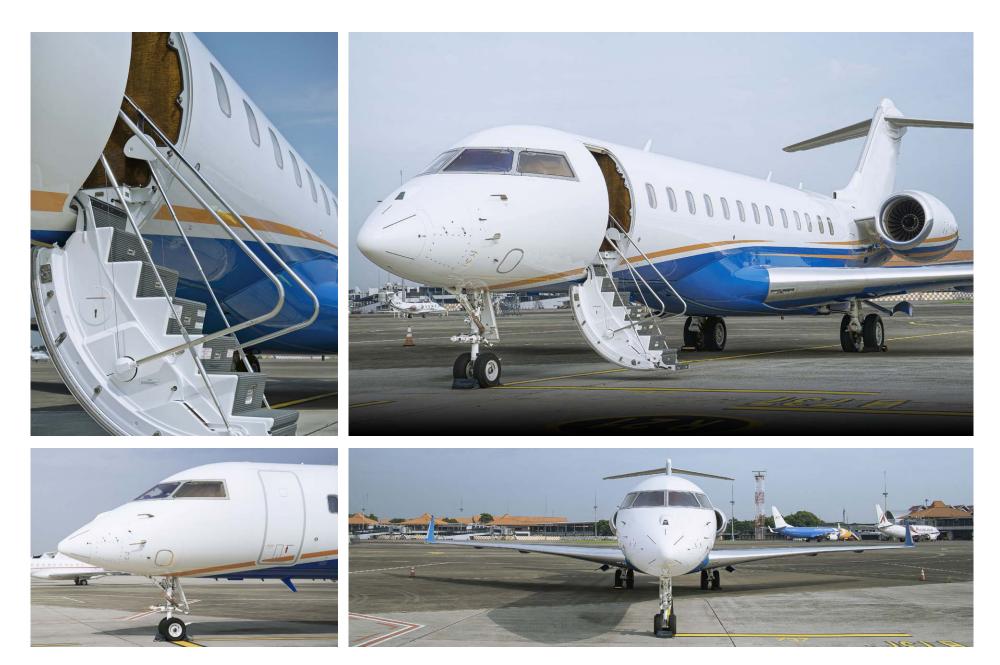

### Exterior

| BASE PAINT COLOR(S) | Matterhorn White and Colonial Blue Belly |
|---------------------|------------------------------------------|
| STRIPE COLOR(S)     | Cyber Orange                             |
| LAST PAINTED        | May 2019 at Duncan Aviation              |