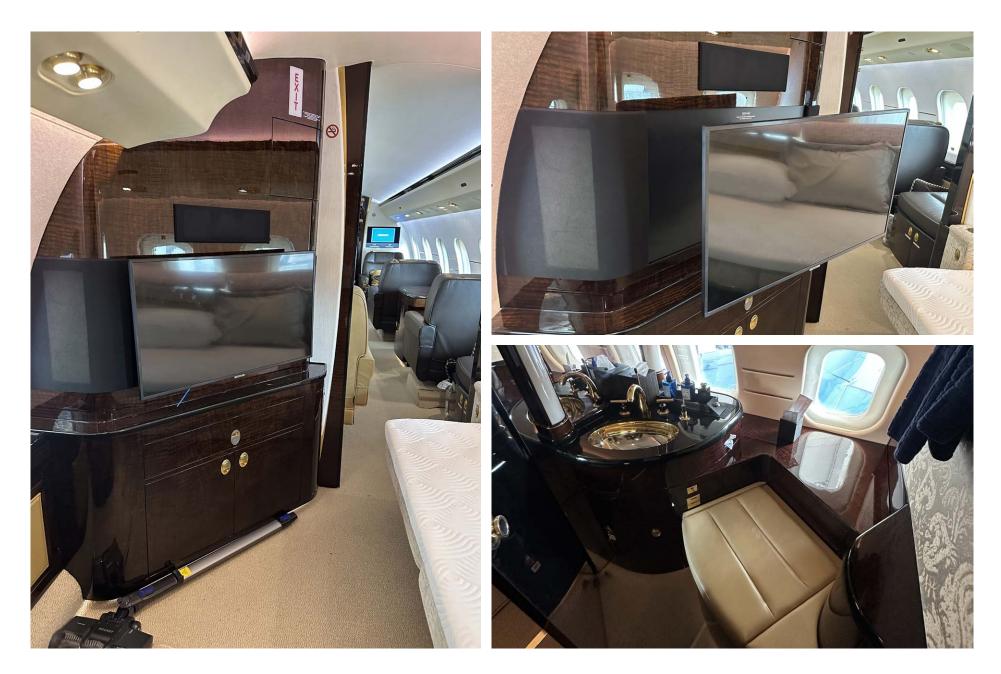

#### Entertainment

| DISPLAY / TV MONITOR(S) |  |
|-------------------------|--|
|                         |  |

Single 31.5" Entertainment Monitor and Dual 24.0" Bulkhead Monitors

AIRSHOW SYSTEM

Collins Airshow w/ Moving Maps

## Interior

| NUMBER OF PASSENGERS           | Thirteen (13)                                                                                                       |
|--------------------------------|---------------------------------------------------------------------------------------------------------------------|
| GALLEY LOCATION                | Forward                                                                                                             |
| FORWARD CABIN<br>CONFIGURATION | Four (4) Place Double Club                                                                                          |
| MID CABIN CONFIGURATION        | Four (4) Place Conference Group Opposite One<br>(1) Single Seat w/ Workstation                                      |
| AFT CABIN CONFIGURATION        | One (1) Place Single Seat w/ Entertainment<br>Center Opposite a Three (3) Place Divan (When<br>Bulkhead is removed) |
| LAVATORY LOCATION(S)           | Forward Crew and Aft Executive                                                                                      |
| CREW REST                      | Forward                                                                                                             |
| JUMP SEAT                      | Yes                                                                                                                 |
| LAST REFURBISHMENT             | August 2024 (Curtain and Lav Bulkhead)                                                                              |