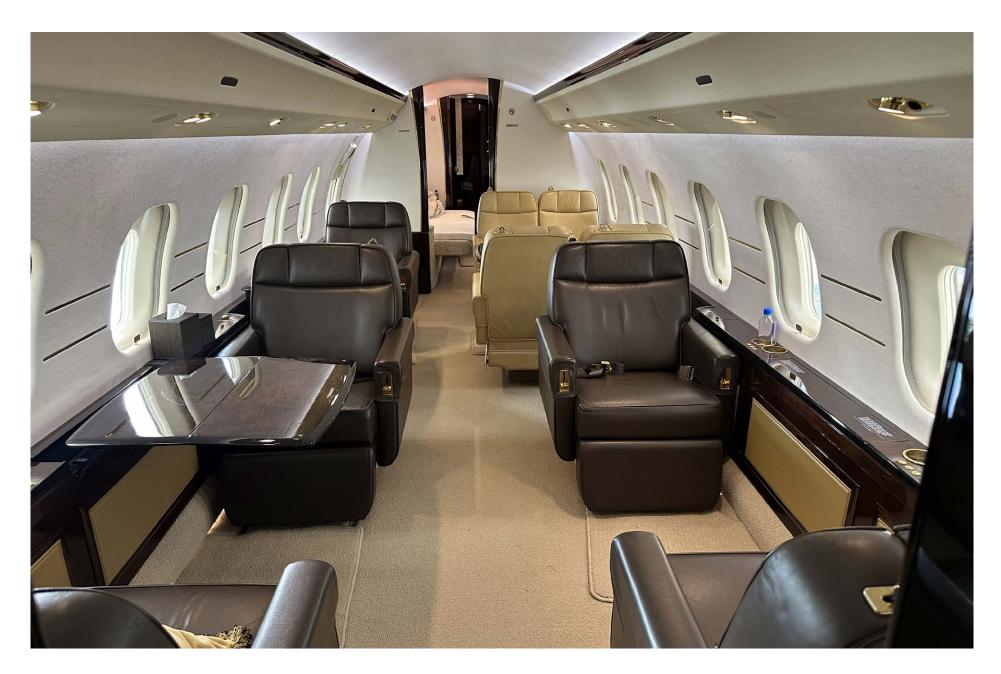

## Interior

| NUMBER OF PASSENGERS           | Thirteen (13)                                                                                                       |
|--------------------------------|---------------------------------------------------------------------------------------------------------------------|
| GALLEY LOCATION                | Forward                                                                                                             |
| FORWARD CABIN<br>CONFIGURATION | Four (4) Place Double Club                                                                                          |
| MID CABIN CONFIGURATION        | Four (4) Place Conference Group Opposite One<br>(1) Single Seat w/ Workstation                                      |
| AFT CABIN CONFIGURATION        | One (1) Place Single Seat w/ Entertainment<br>Center Opposite a Three (3) Place Divan (When<br>Bulkhead is removed) |
| LAVATORY LOCATION(S)           | Forward Crew and Aft Executive                                                                                      |
| CREW REST                      | Forward                                                                                                             |
| JUMP SEAT                      | Yes                                                                                                                 |
| LAST REFURBISHMENT             | August 2024 (Curtain and Lav Bulkhead)                                                                              |