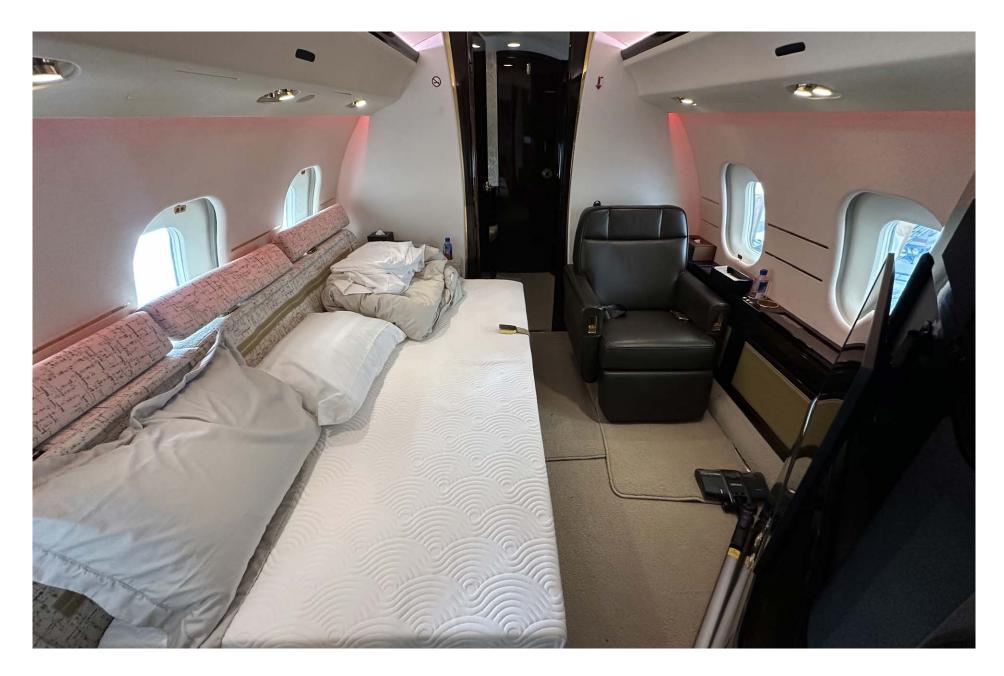

## Interior

| NUMBER OF PASSENGERS           | Thirteen (13)                                                                                                       |
|--------------------------------|---------------------------------------------------------------------------------------------------------------------|
| GALLEY LOCATION                | Forward                                                                                                             |
| FORWARD CABIN<br>CONFIGURATION | Four (4) Place Double Club                                                                                          |
| MID CABIN CONFIGURATION        | Four (4) Place Conference Group Opposite One<br>(1) Single Seat w/ Workstation                                      |
| AFT CABIN CONFIGURATION        | One (1) Place Single Seat w/ Entertainment<br>Center Opposite a Three (3) Place Divan (When<br>Bulkhead is removed) |
| LAVATORY LOCATION(S)           | Forward Crew and Aft Executive                                                                                      |
| CREW REST                      | Forward                                                                                                             |
| JUMP SEAT                      | Yes                                                                                                                 |
| LAST REFURBISHMENT             | August 2024 (Curtain and Lav Bulkhead)                                                                              |