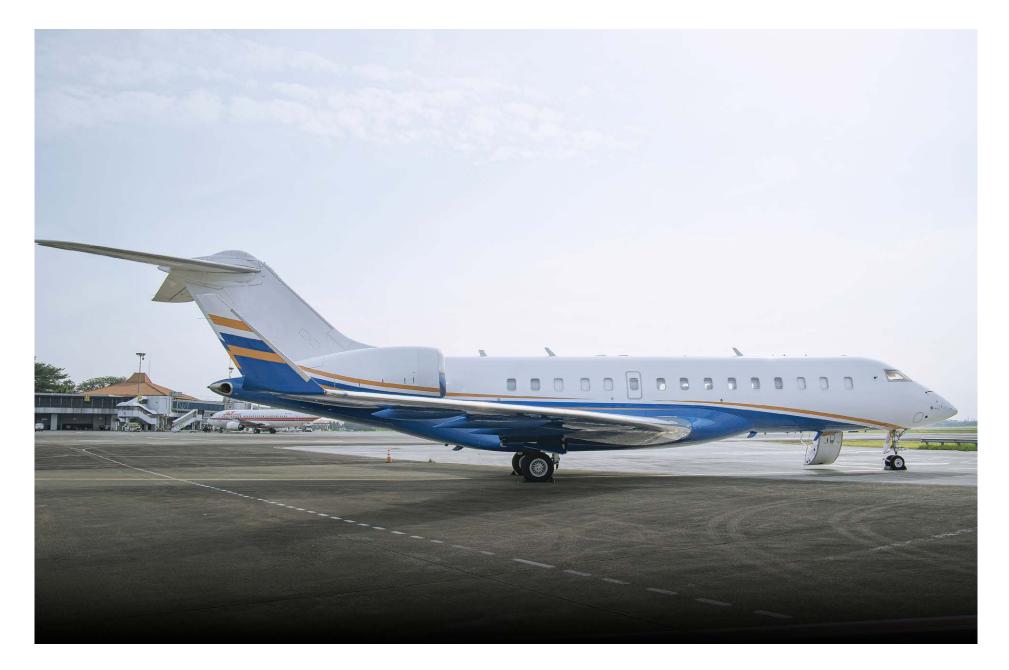

### Exterior

| BASE PAINT COLOR(S) | Matterhorn White and Colonial Blue Belly |
|---------------------|------------------------------------------|
| STRIPE COLOR(S)     | Cyber Orange                             |
| LAST PAINTED        | May 2019 at Duncan Aviation              |