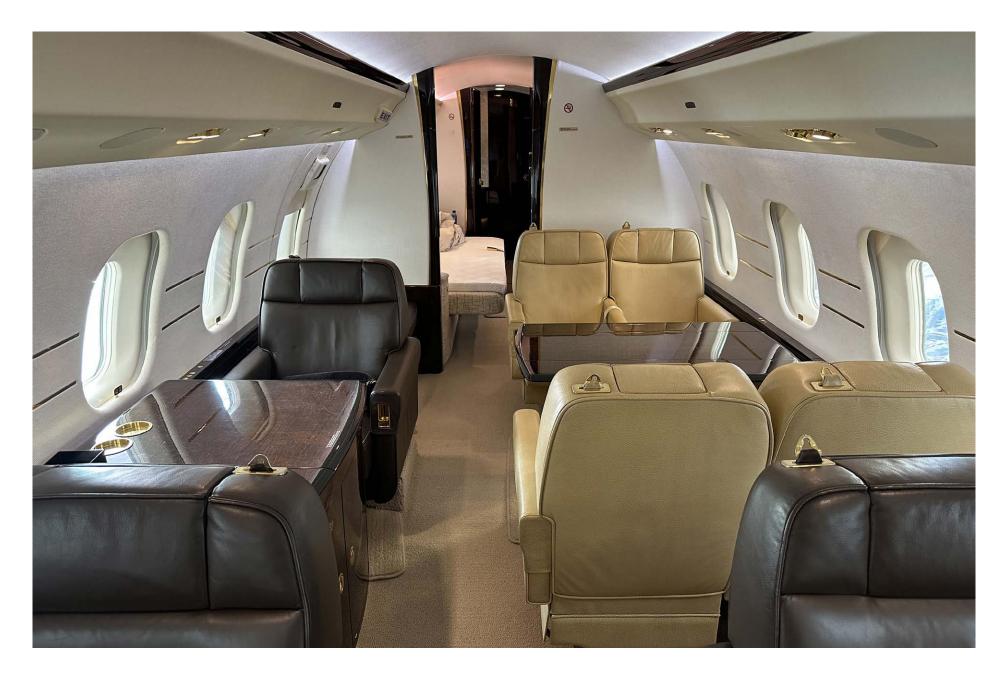

## Interior

| NUMBER OF PASSENGERS           | Thirteen (13)                                                                                                       |
|--------------------------------|---------------------------------------------------------------------------------------------------------------------|
| GALLEY LOCATION                | Forward                                                                                                             |
| FORWARD CABIN<br>CONFIGURATION | Four (4) Place Double Club                                                                                          |
| MID CABIN CONFIGURATION        | Four (4) Place Conference Group Opposite One<br>(1) Single Seat w/ Workstation                                      |
| AFT CABIN CONFIGURATION        | One (1) Place Single Seat w/ Entertainment<br>Center Opposite a Three (3) Place Divan (When<br>Bulkhead is removed) |
| LAVATORY LOCATION(S)           | Forward Crew and Aft Executive                                                                                      |
| CREW REST                      | Forward                                                                                                             |
| JUMP SEAT                      | Yes                                                                                                                 |
| LAST REFURBISHMENT             | August 2024 (Curtain and Lav Bulkhead)                                                                              |