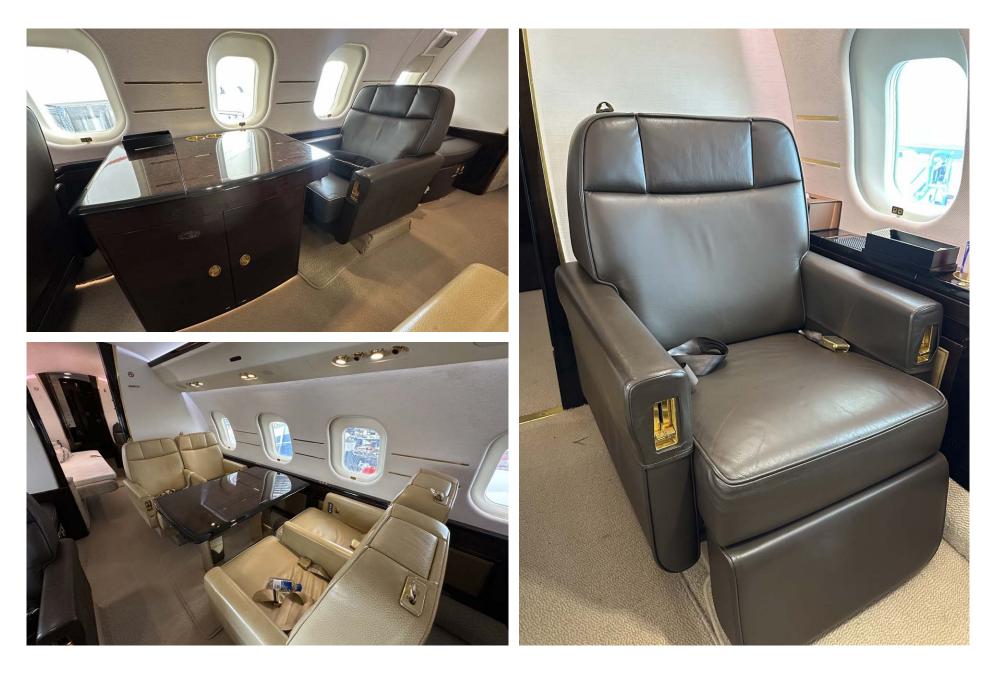

## Interior

| NUMBER OF PASSENGERS           | Thirteen (13)                                                                                                       |
|--------------------------------|---------------------------------------------------------------------------------------------------------------------|
| GALLEY LOCATION                | Forward                                                                                                             |
| FORWARD CABIN<br>CONFIGURATION | Four (4) Place Double Club                                                                                          |
| MID CABIN CONFIGURATION        | Four (4) Place Conference Group Opposite One<br>(1) Single Seat w/ Workstation                                      |
| AFT CABIN CONFIGURATION        | One (1) Place Single Seat w/ Entertainment<br>Center Opposite a Three (3) Place Divan (When<br>Bulkhead is removed) |
| LAVATORY LOCATION(S)           | Forward Crew and Aft Executive                                                                                      |
| CREW REST                      | Forward                                                                                                             |
| JUMP SEAT                      | Yes                                                                                                                 |
| LAST REFURBISHMENT             | August 2024 (Curtain and Lav Bulkhead)                                                                              |