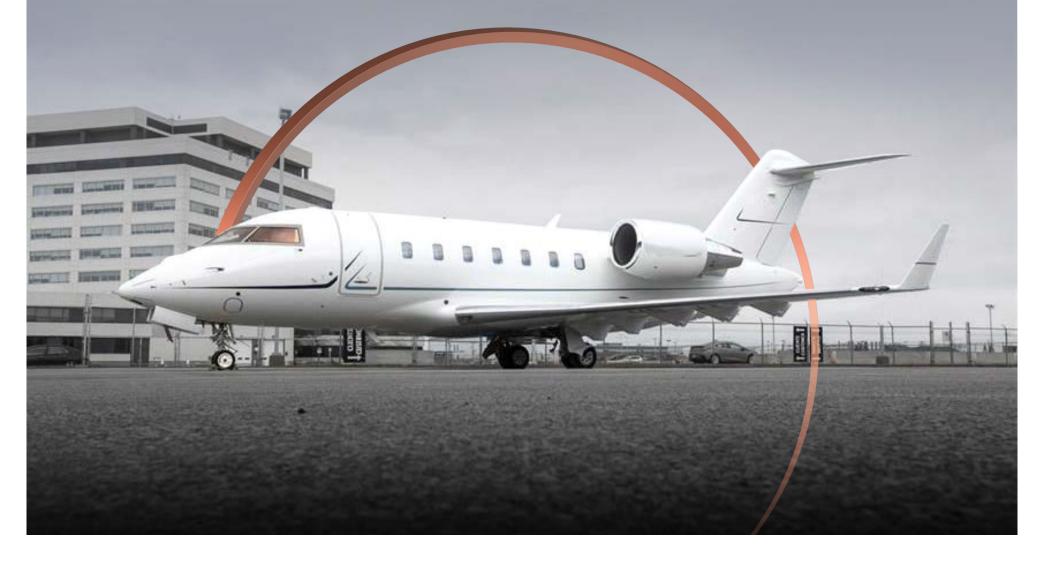

FOR YOUR WORLD

## Exterior

BASE PAINT COLOR

STRIPES

Blue and Gray

Matterhorn White