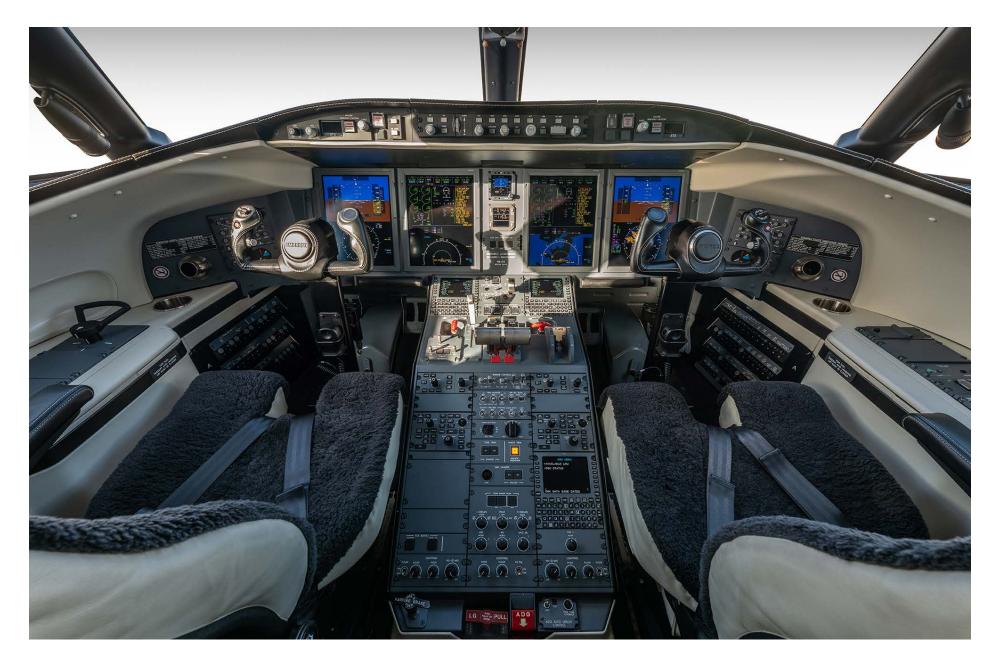

# **Avionics**

The Bombardier Challenger 650 is equipped with an integrated, Rockwell Collins Pro Line 21 Advanced avionics suite.