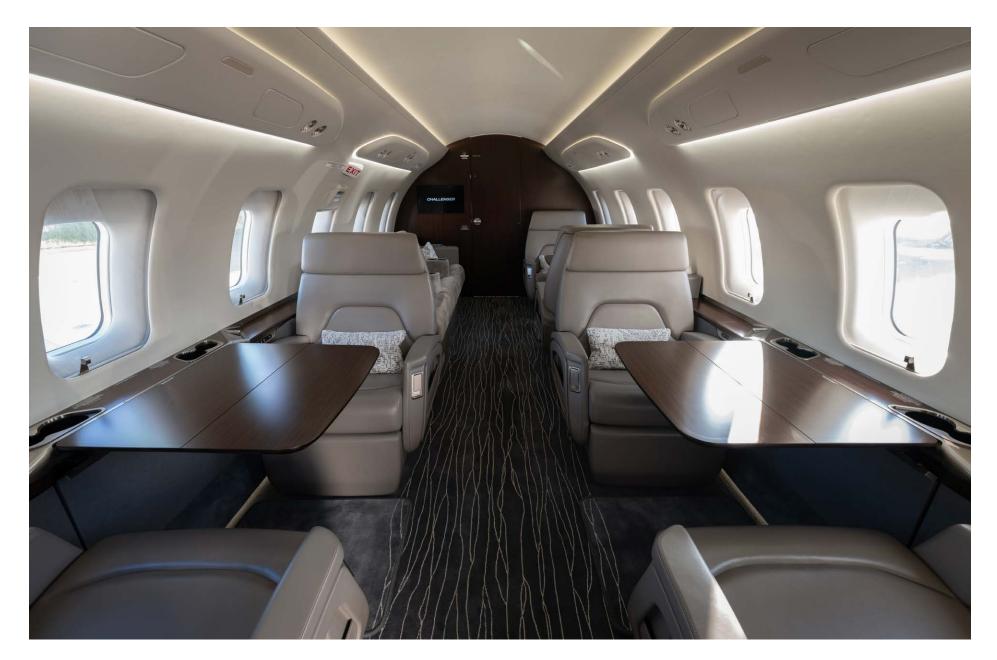

## Interior

| NUMBER OF PASSENGERS        | Ten (10)                                              |
|-----------------------------|-------------------------------------------------------|
| GALLEY LOCATION             | Forward                                               |
| FORWARD CABIN CONFIGURATION | Four (4) Place Club                                   |
| AFT CABIN CONFIGURATION     | Two (2) Place Club Opposite a Four (4) Place<br>Divan |
| LAVATORY LOCATIONS          | Aft Executive                                         |
|                             |                                                       |