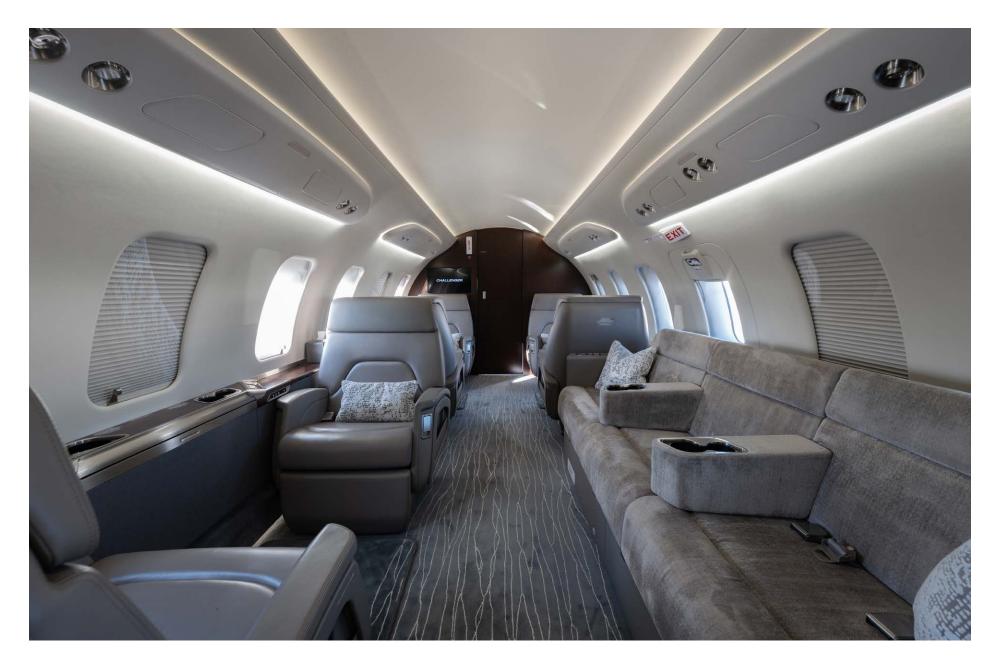

## Interior

| NUMBER OF PASSENGERS        | Ten (10)                                              |
|-----------------------------|-------------------------------------------------------|
| GALLEY LOCATION             | Forward                                               |
| FORWARD CABIN CONFIGURATION | Four (4) Place Club                                   |
| AFT CABIN CONFIGURATION     | Two (2) Place Club Opposite a Four (4) Place<br>Divan |
| LAVATORY LOCATIONS          | Aft Executive                                         |
|                             |                                                       |