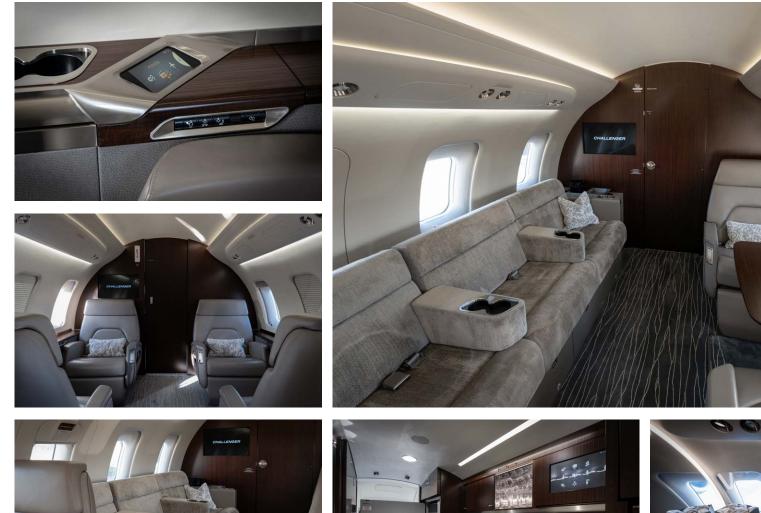

## Interior

| NUMBER OF PASSENGERS        | Ten (10)                                              |
|-----------------------------|-------------------------------------------------------|
| GALLEY LOCATION             | Forward                                               |
| FORWARD CABIN CONFIGURATION | Four (4) Place Club                                   |
| AFT CABIN CONFIGURATION     | Two (2) Place Club Opposite a Four (4) Place<br>Divan |
| LAVATORY LOCATIONS          | Aft Executive                                         |
|                             |                                                       |

## Exterior

BASE PAINT COLOR

STRIPES

Blue and Gray

Matterhorn White