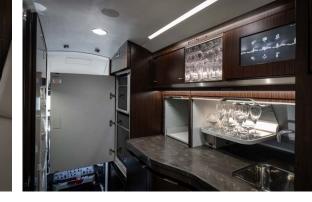

## Interior

| NUMBER OF PASSENGERS        | Ten (10)                                              |
|-----------------------------|-------------------------------------------------------|
| GALLEY LOCATION             | Forward                                               |
| FORWARD CABIN CONFIGURATION | Four (4) Place Club                                   |
| AFT CABIN CONFIGURATION     | Two (2) Place Club Opposite a Four (4) Place<br>Divan |
| LAVATORY LOCATIONS          | Aft Executive                                         |
|                             |                                                       |