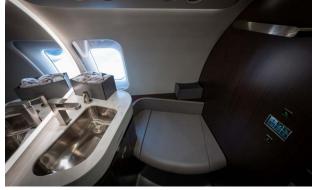

## Interior

| NUMBER OF PASSENGERS        | Ten (10)                                              |
|-----------------------------|-------------------------------------------------------|
| GALLEY LOCATION             | Forward                                               |
| FORWARD CABIN CONFIGURATION | Four (4) Place Club                                   |
| AFT CABIN CONFIGURATION     | Two (2) Place Club Opposite a Four (4) Place<br>Divan |
| LAVATORY LOCATIONS          | Aft Executive                                         |
|                             |                                                       |