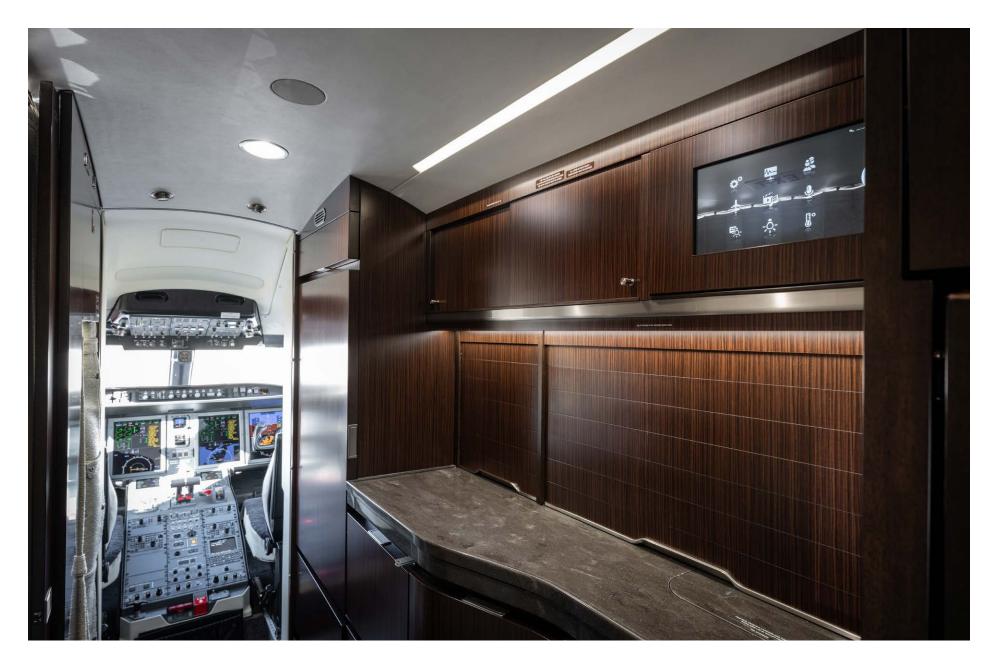

# **Avionics**

The Bombardier Challenger 650 is equipped with an integrated, Rockwell Collins Pro Line 21 Advanced avionics suite.